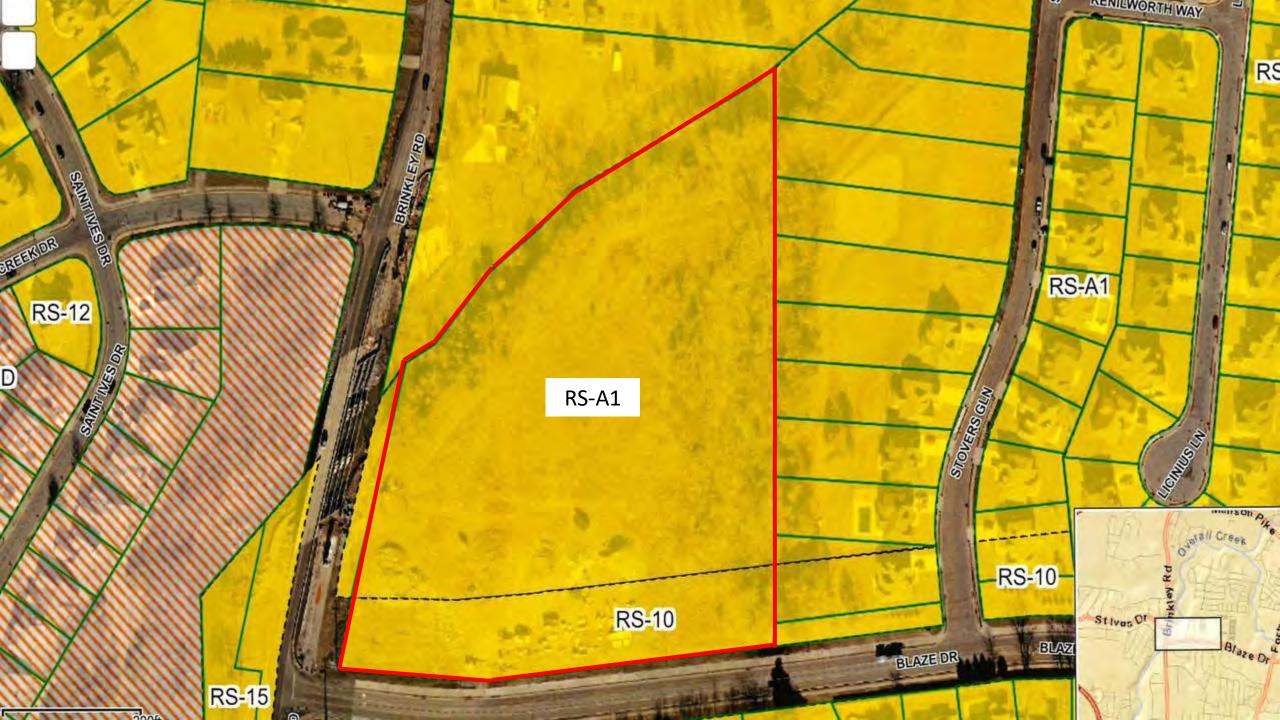

## FOR SALE | 7.75 AC Site

## Blaze Drive & Brinkley Rd Murfreesboro, TN

John Harney 615.542.0715 Cell 615.896.4045 Office johnh@parks-group.com TNLIC# 221569

- PRICE: \$695,000
- Zoned RS-A1 and RS-10
- All Utilities Available
- Seller May Divide
- Possible Great Daycare Site or Similar Use
- Near Blackman Middle & High Schools
- Close to I-24 and 840
- Population within 5 Mile Radius: 112,739+/-