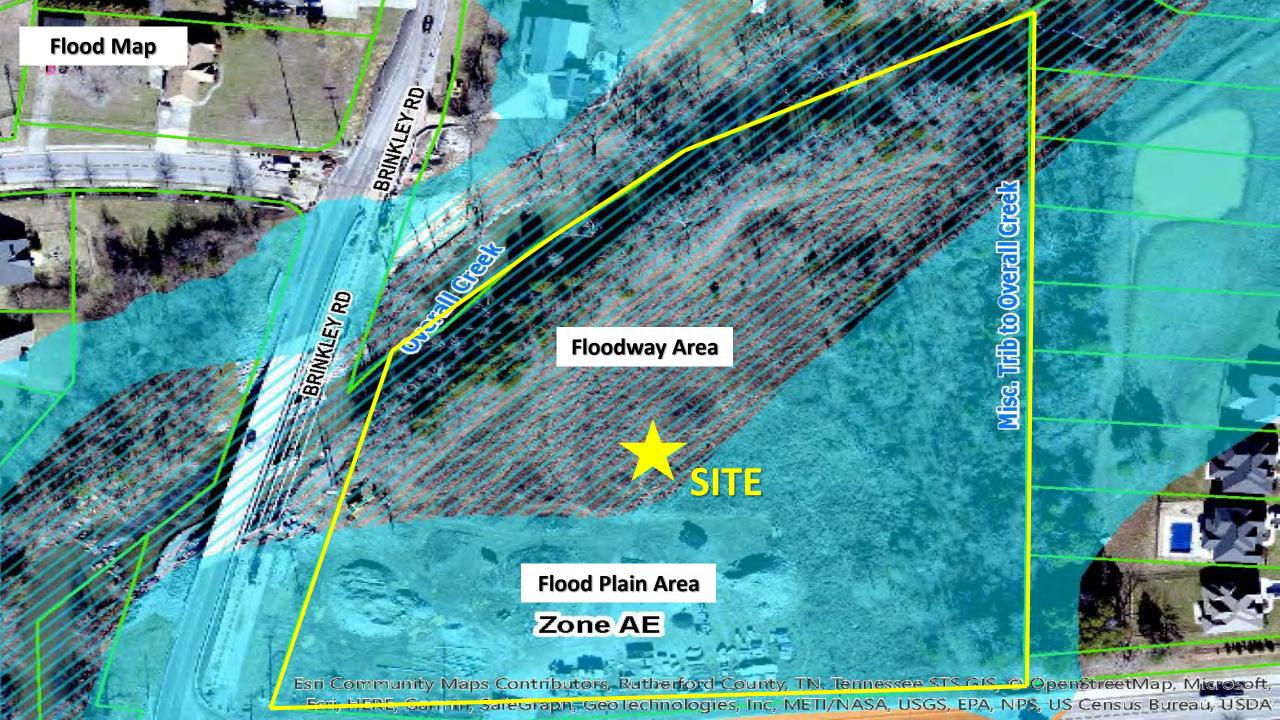

## FOR SALE | 7.75 AC Site

## Blaze Drive & Brinkley Rd Murfreesboro, TN

John Harney 615.542.0715 Cell 615.896.4045 Office johnh@parks-group.com TNLIC# 221569

- PRICE: \$695,000
- Zoned RS-A1 and RS-10
- All Utilities Available
- Seller May Divide
- Possible Great Daycare Site or Similar Use
- Near Blackman Middle & High Schools
- Close to I-24 and 840
- Population within 5 Mile Radius: 112,739+/-