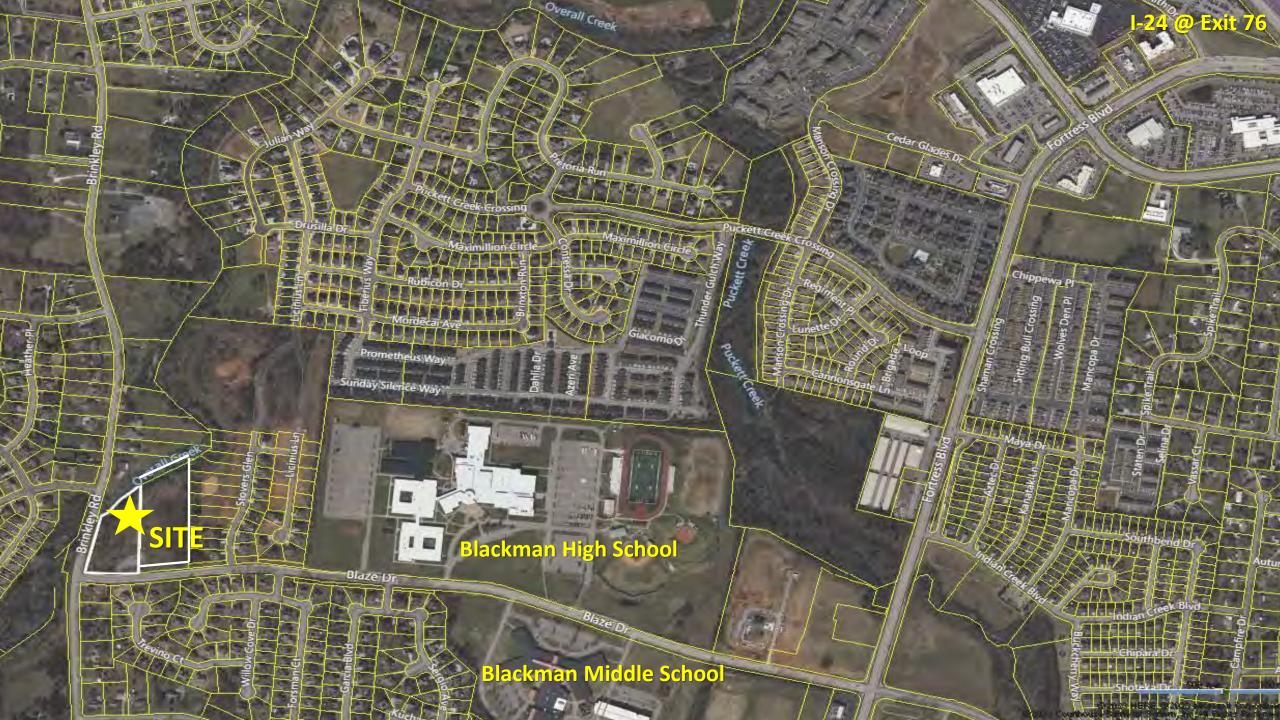

## FOR SALE | 7.75 AC Site

## Blaze Drive & Brinkley Rd Murfreesboro, TN

John Harney 615.542.0715 Cell 615.896.4045 Office johnh@parks-group.com TNLIC# 221569

- PRICE: \$695,000
- Zoned RS-A1 and RS-10
- All Utilities Available
- Seller May Divide
- Possible Great Daycare Site or Similar Use
- Near Blackman Middle & High Schools
- Close to I-24 and 840
- Population within 5 Mile Radius: 112,739+/-