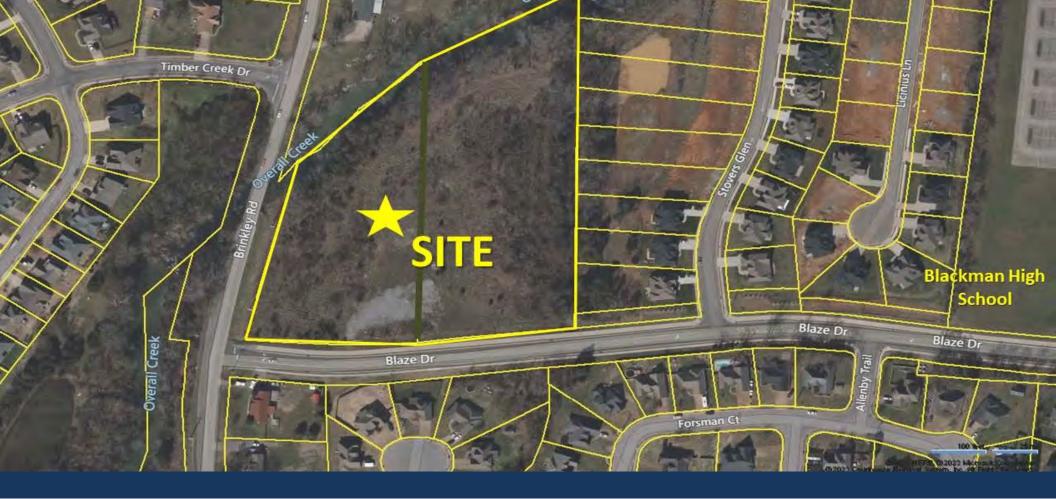

## FOR SALE | 7.75 AC Site

## Blaze Drive & Brinkley Rd Murfreesboro, TN

John Harney 615.542.0715 Cell 615.896.4045 Office johnh@parks-group.com TNLIC# 221569

- PRICE: \$695,000
- Zoned RS-A1 and RS-10
- All Utilities Available
- Seller May Divide
- Possible Great Daycare Site or Similar Use
- Near Blackman Middle & High Schools
- Close to I-24 and 840
- Population within 5 Mile Radius: 112,739+/-