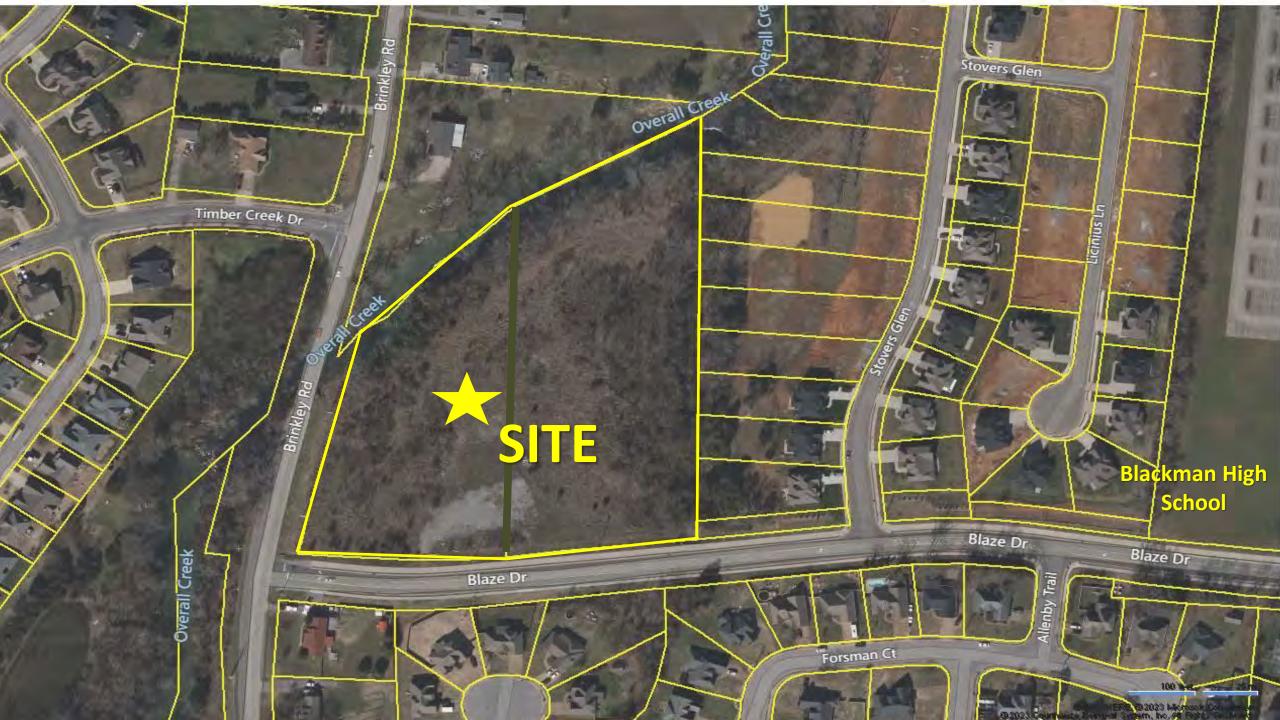

## FOR SALE | 7.75 AC Site

## Blaze Drive & Brinkley Rd Murfreesboro, TN

John Harney 615.542.0715 Cell 615.896.4045 Office johnh@parks-group.com TNLIC# 221569

- PRICE: \$695,000
- Zoned RS-A1 and RS-10
- All Utilities Available
- Seller May Divide
- Possible Great Daycare Site or Similar Use
- Near Blackman Middle & High Schools
- Close to I-24 and 840
- Population within 5 Mile Radius: 112,739+/-