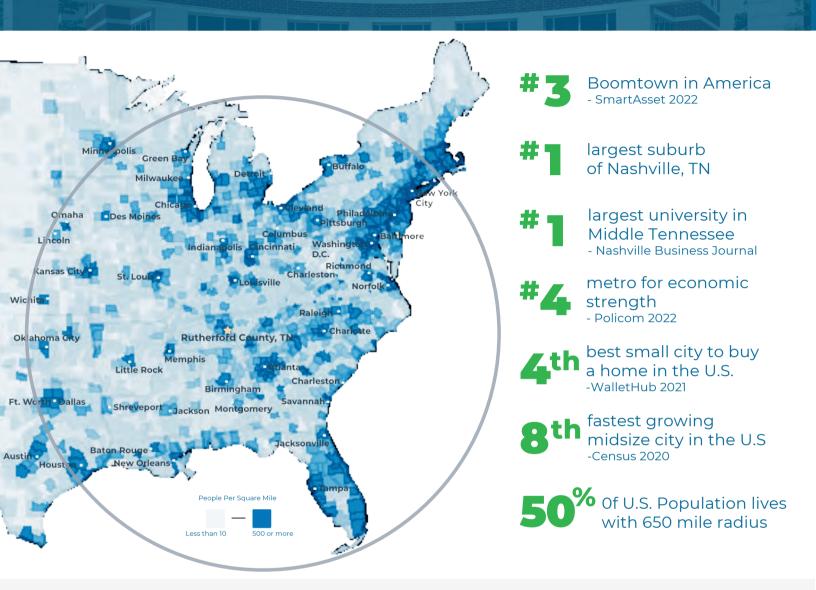

## **RUTHERFORD COUNTY INSIGHTS**

major interstates

million residents within a 45 min drive

million people within a 2.5 hour drive

January 2023

elementary, middle and high schools in Tennessee

minutes to Nashville attractions