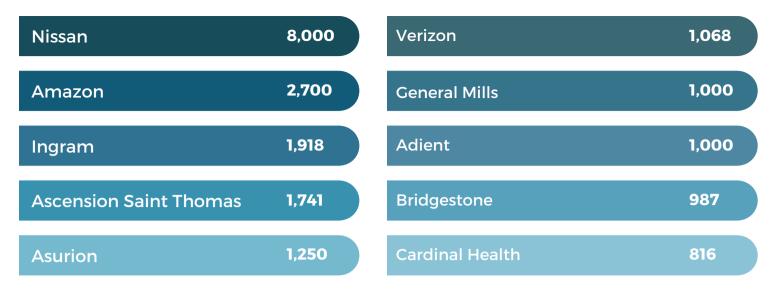

Cell 615.896.4045 Office johnh@parks-group.com TNLIC# 221569

- PRICE: \$695,000
- Zoned RS-A1 and RS-10
- All Utilities Available
- Seller May Divide
- Possible Great Daycare Site or Similar Use
- Near Blackman Middle & High Schools
- Close to I-24 and 840
- Population within 5 Mile Radius: 112,739+/-

### 1535 WEST NORTHFIELD BLVD, STE 7 MURFREESBORO, TN 37129













# RUTHERFORD COUNTY, TN



## **RUTHERFORD COUNTY INSIGHTS**



major interstates



million residents within a 45 min drive



million people within a 2.5 hour drive



January 2023

elementary, middle and high schools in Tennessee



minutes to Nashville attractions



hospital expansions since 2018 serving infants to seniors



www.rutherfordworks.com

615.893.6565

#### LARGEST PRIVATE EMPLOYERS & EMPLOYEE COUNT



#### **2022 RUTHERFORD COUNTY QUICK FACTS**

| Population        | <b>Median Home Price</b> | <b>3 Colleges</b>           |  |
|-------------------|--------------------------|-----------------------------|--|
| 357,835           | \$402,162                | 25,000 students             |  |
| <b>Median Age</b> | <b>Median HH Income</b>  | <b>College Degrees</b>      |  |
| 33                | \$71,549                 | 42% hold Associate or above |  |

| LABORFORCE DATA                | County        | Tennessee | United States |
|--------------------------------|---------------|-----------|---------------|
| Labor Force                    | 195,178       | 3,337,977 | 164,462,618   |
| Unemployment Rate              | 2.6%          | 3.2%      | 3.7%          |
| Labor Force Participatio