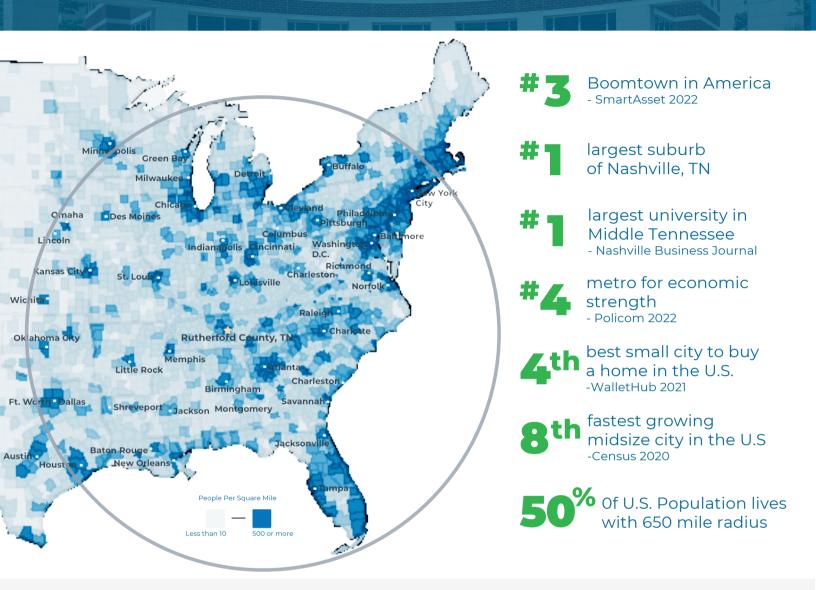

# RUTHERFORD COUNTY, TN

## **RUTHERFORD COUNTY INSIGHTS**

major interstates

million residents within a 45 min drive

million people within a 2.5 hour drive

January 2023

elementary, middle and high schools in Tennessee

minutes to Nashville attractions

hospital expansions since 2018 serving infants to seniors

www.rutherfordworks.com

615.893.6565

615.89