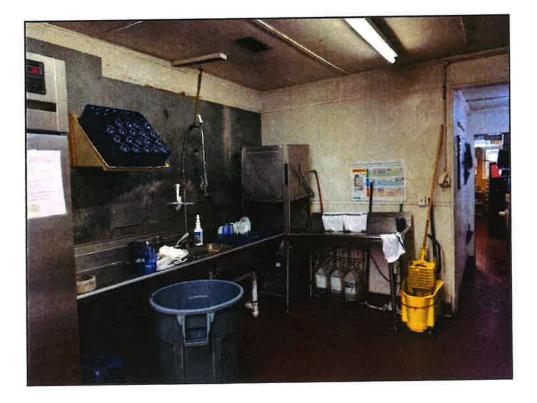

## 1535 WEST NORTHFIELD BLVD, STE 7 MURFREESBORO, TN 37129

Interior of 125 N. Maple Street