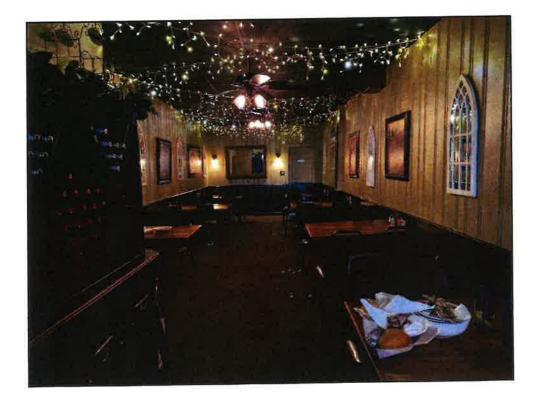

## 125 N. Maple Street - Murfreesboro

- PRICE: \$985,000
- 5,200 SF, 2 Story Brick Building
- 1<sup>st</sup> Floor presently occupied by Marina's Italian Restaurant with commercial kitchen & dining area
- 2<sup>nd</sup> Floor unfinished open area
- Great Downtown Murfreesboro Corner Location
- Re-Roofed in 2015
- Building Could Be Converted to Retail or Office
  Use

## 1535 WEST NORTHFIELD BLVD, STE 7 MURFREESBORO, TN 37129

Interior of 125 N. Maple Street