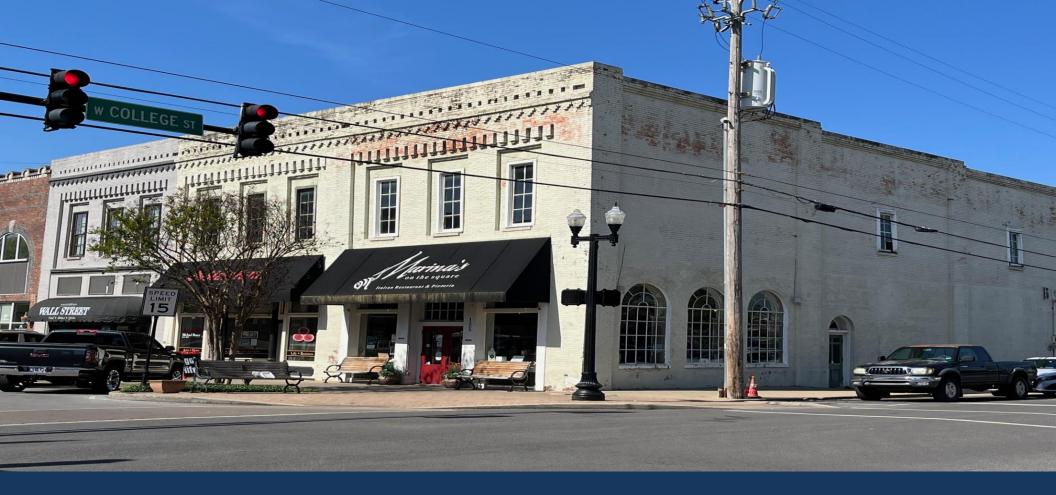

## FOR SALE DOWNTOWN CORNER BUILDING

## 125 N. Maple Street - Murfreesboro

- PRICE: \$985,000
- 5,200 SF, 2 Story Brick Building
- 1<sup>st</sup> Floor presently occupied by Marina's Italian Restaurant with commercial kitchen & dining area
- 2<sup>nd</sup> Floor unfinished open area
- Great Downtown Murfreesboro Corner Location
- Re-Roofed in 2015
- Building Could Be Converted to Retail or Office
  Use