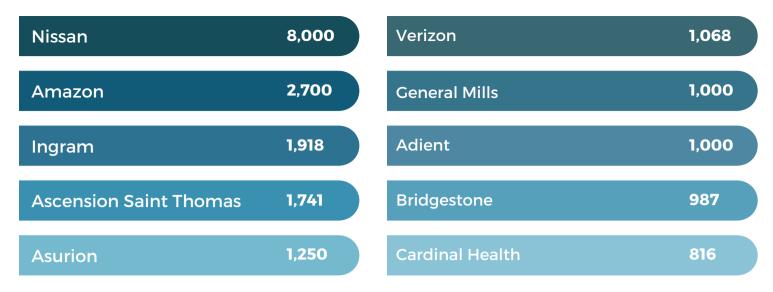

1535 WEST NORTHFIELD BLVD, STE 7 MURFREESBORO, TN 37129

Interior of 125 N. Maple Street





















## Upstairs area





a pioneer village

**Broad Street** 

Linebaugh Public Library

City of Murfreesboro - City Hall

----



1237-2

110.50

ma

Rutherford County Clerk's Office

MILLER LOUGHRY BEACH

SITE

Presbyterian Church

23

nurch

Rutherford County

# RUTHERFORD COUNTY, TN



## **RUTHERFORD COUNTY INSIGHTS**



major interstates



million residents within a 45 min drive



million people within a 2.5 hour drive



January 2023

elementary, middle and high schools in Tennessee



minutes to Nashville attractions



hospital expansions since 2018 serving infants to seniors



www.rutherfordworks.com

615.893.6565

615.89

### LARGEST PRIVATE EMPLOYERS & EMPLOYEE COUNT



### **2022 RUTHERFORD COUNTY QUICK FACTS**

| Population        | <b>Median Home Price</b> | <b>3 Colleges</b>           |
|-------------------|--------------------------|-----------------------------|
| 357,835           | \$402,162                | 25,000 students             |
| <b>Median Age</b> | <b>Median HH Income</b>  | <b>College Degrees</b>      |
| 33                | \$71,549                 | 42% hold Associate or above |

| LABORFORCE DATA                | County  | Tennessee | United States |
|--------------------------------|---------|-----------|---------------|
| Labor Force                    | 195,178 | 3,337,977 | 164,462,618   |
| Unemployment Rate              | 2.6%    | 3.2%      | 3.7%          |
| Labor Force Participation Rate | 71.5%   | 58.8.%    | <b>61.9</