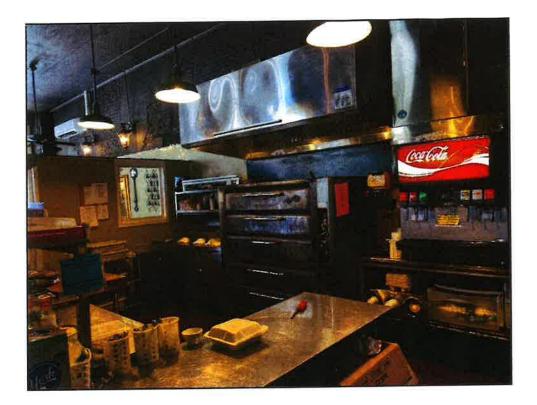

## 125 N. Maple Street - Murfreesboro

- PRICE: \$985,000
- 5,200 SF, 2 Story Brick Building
- 1<sup>st</sup> Floor presently occupied by Marina's Italian Restaurant with commercial kitchen & dining area
- 2<sup>nd</sup> Floor unfinished open area
- Great Downtown Murfreesboro Corner Location
- Re-Roofed in 2015
- Building Could Be Converted to Retail or Office
  Use

## 1535 WEST NORTHFIELD BLVD, STE 7 MURFREESBORO, TN 37129

Interior of 125 N. Maple Street