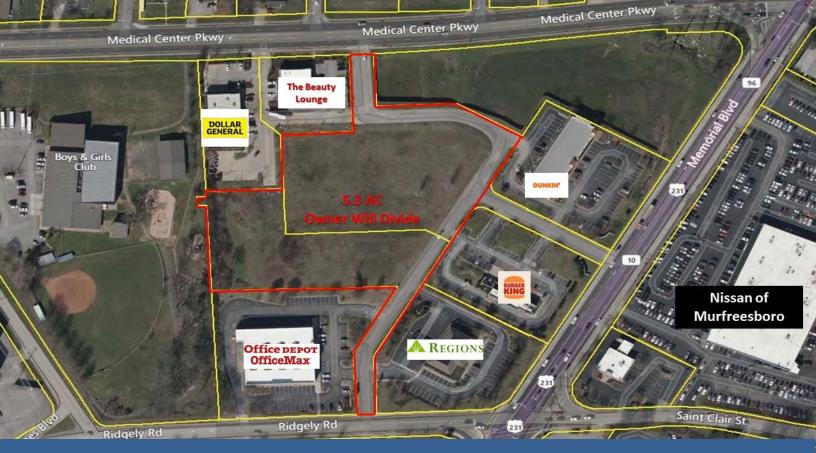

## 2 to 5.3 Ac Outparcel For Sale

## Medical Center Pkwy - Murfreesboro, TN

### **DETAILS**:

- PRICE: \$14 PSF
- Owner Will Divide with 2 Ac Minimum
- Ideal for Office or Retail
- All Utilities
- Zoned Heavy Industrial
- Located near the center of Murfreesboro
- Traffic Count: Approx. 14,827