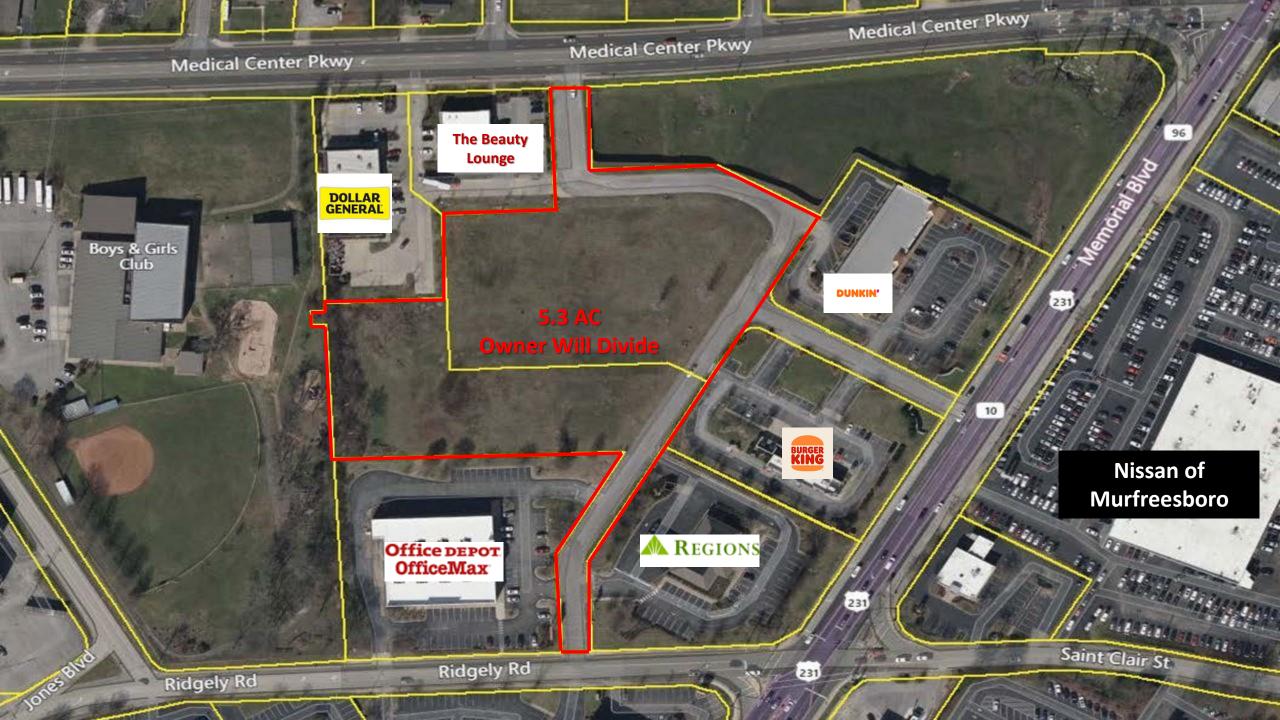

## 2 to 5.3 Ac Outparcel For Sale

## Medical Center Pkwy - Murfreesboro, TN

### **DETAILS**:

- PRICE: \$14 PSF
- Owner Will Divide with 2 Ac Minimum
- Ideal for Office or Retail
- All Utilities
- Zoned Heavy Industrial
- Located near the center of Murfreesboro
- Traffic Count: Approx. 14,827