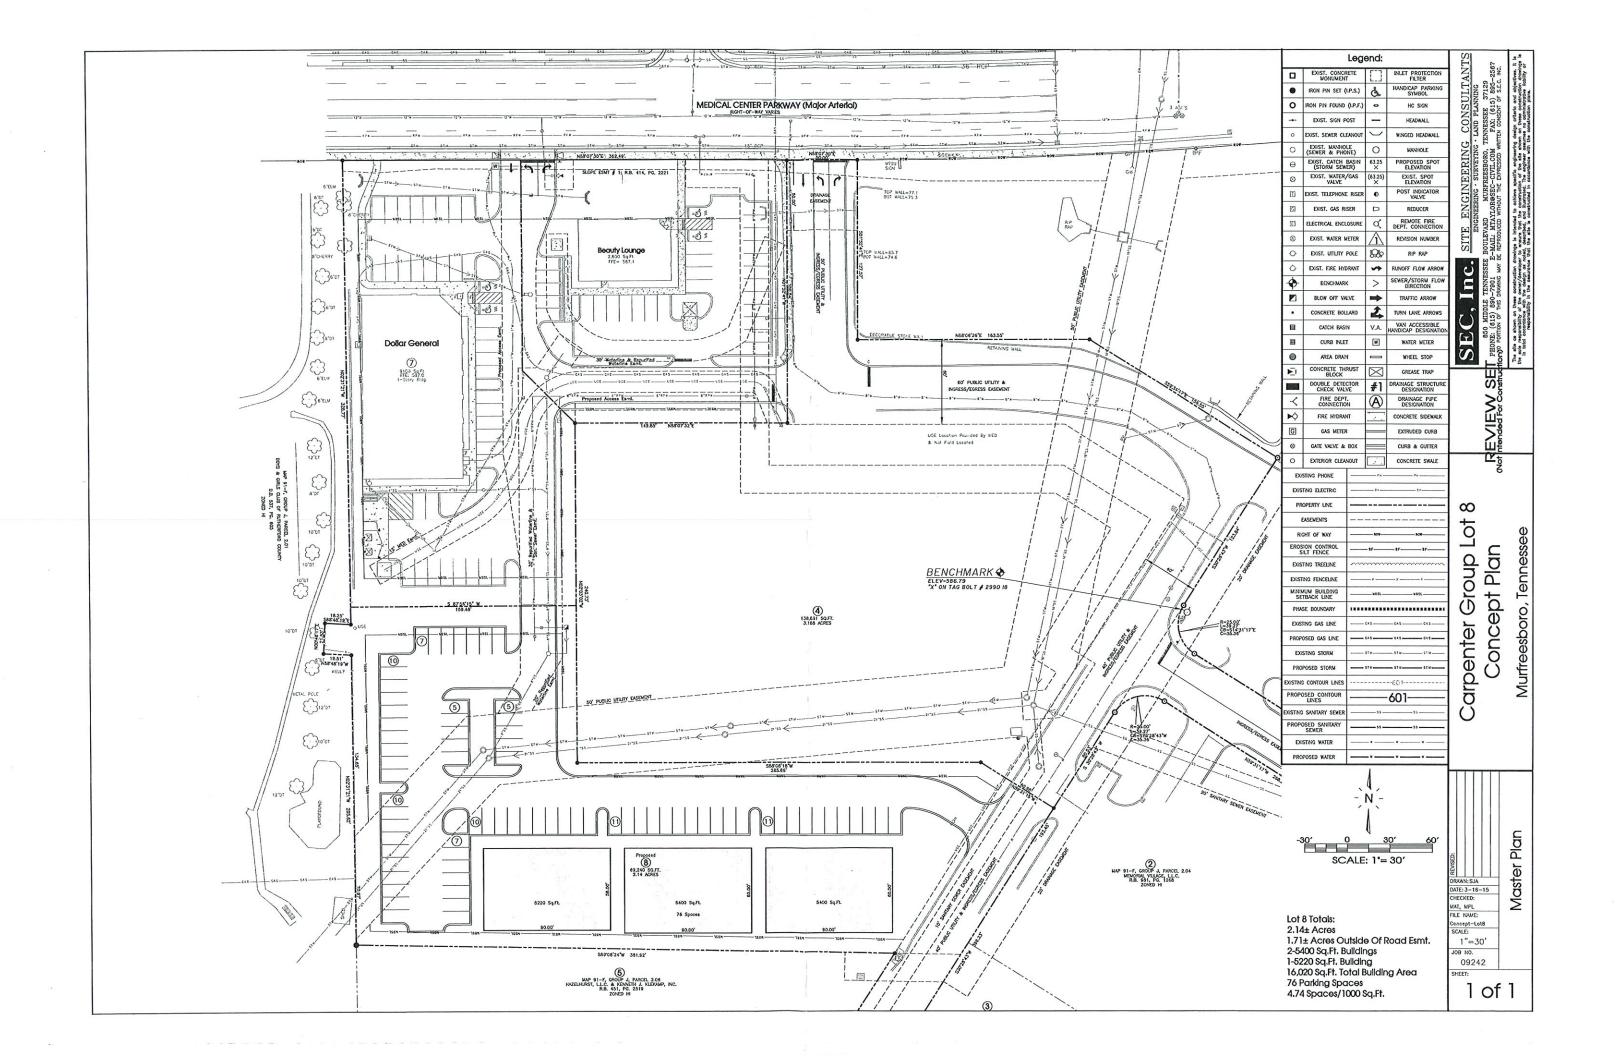

## 2 to 5.3 Ac Outparcel For Sale

## Medical Center Pkwy - Murfreesboro, TN

### **DETAILS**:

- PRICE: \$14 PSF
- Owner Will Divide with 2 Ac Minimum
- Ideal for Office or Retail
- All Utilities
- Zoned Heavy Industrial
- Located near the center of Murfreesboro
- Traffic Count: Approx. 14,827