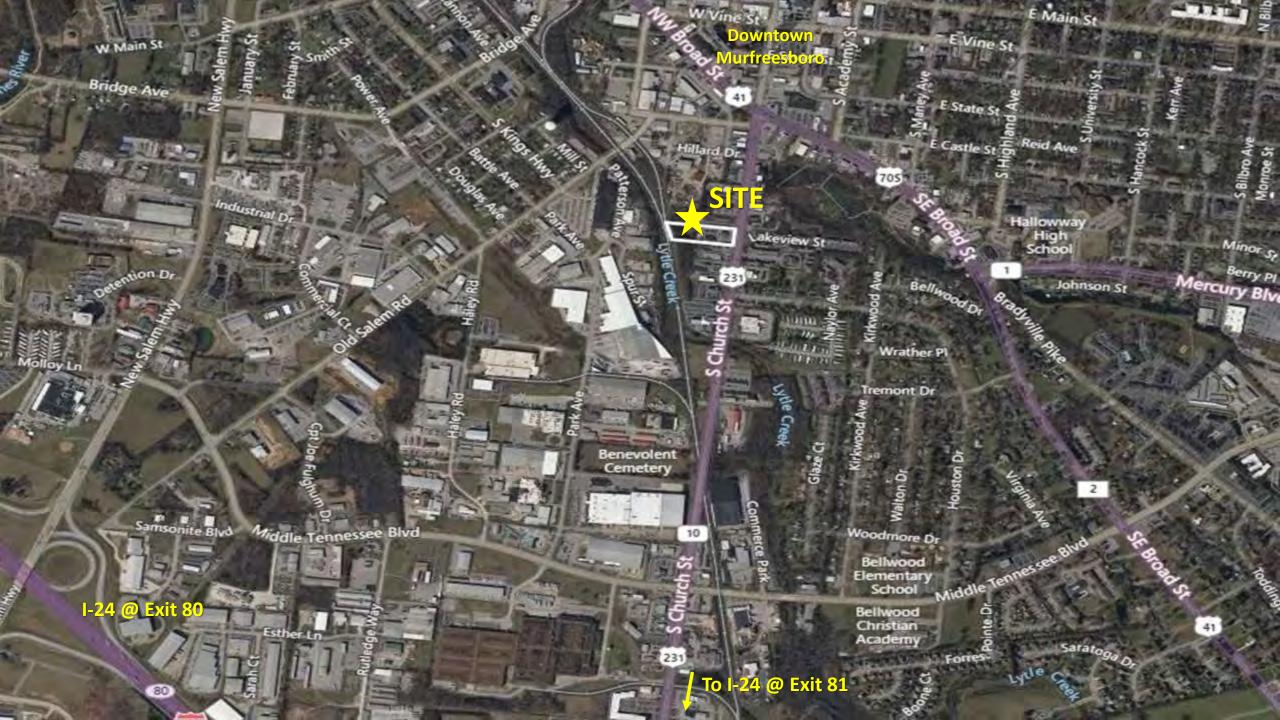

# 5,500 SF Office/Bank Buildings For Lease

750 S Church Street – Murfreesboro, TN

# **DETAILS:**

- LEASE RATE: \$17.00 PSF NNN
- Former Bank Building w/ 3 drivethru lanes & another 5,500+/- SF Separate Office Building
- Convenient to Downtown Murfreesboro & I-24
- 3 Mile Population: 72,316