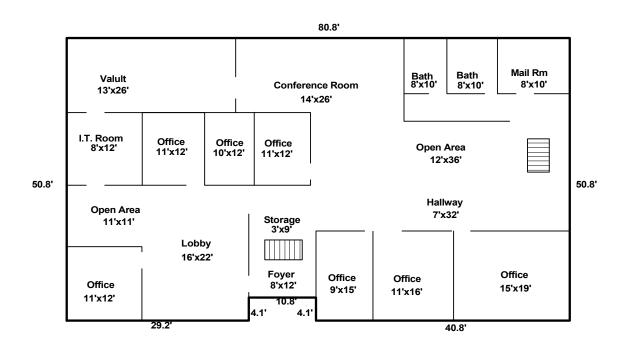

# Ascend Federal Credit Union, 750 South Church Street, Murfreesboro, TN FRONT BLDG FIRST FLOOR

ASCEND FEDERAL CREDIT UNION OPS BLDG 750B S. CHURCH STREET MURFREESBORD TN 37130

**Middle Building Floorplan** 