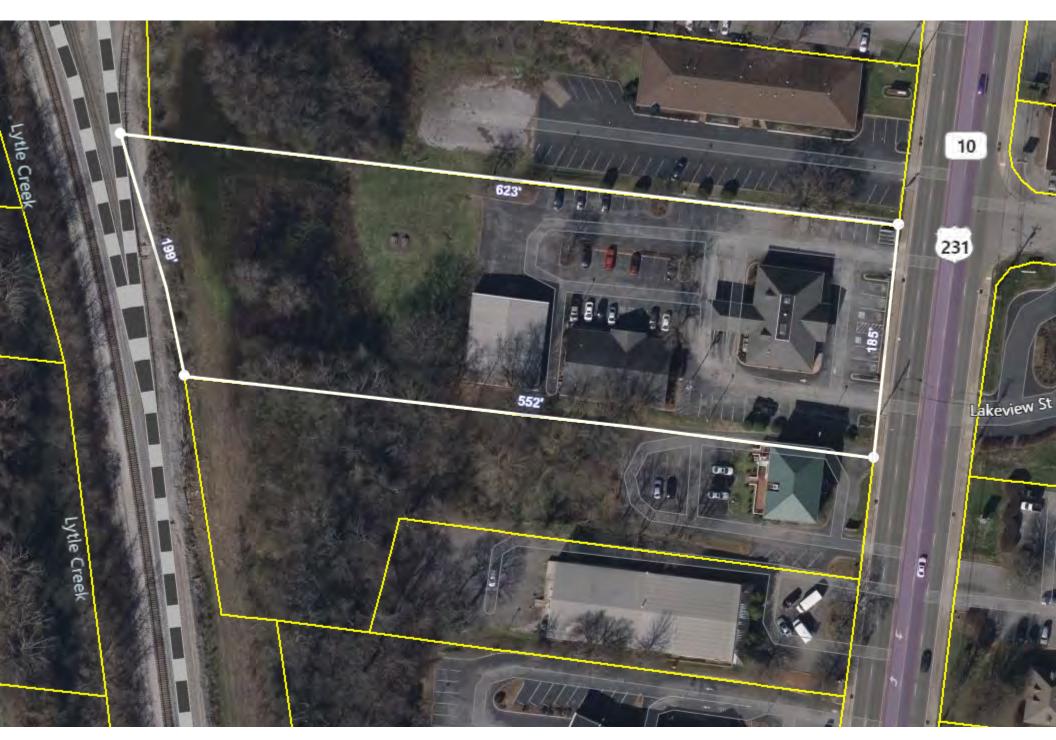

# 5,500 SF Office/Bank Buildings For Lease

750 S Church Street – Murfreesboro, TN

# **DETAILS:**

- LEASE RATE: \$17.00 PSF NNN
- Former Bank Building w/ 3 drivethru lanes & another 5,500+/- SF Separate Office Building
- Convenient to Downtown Murfreesboro & I-24
- 3 Mile Population: 72,316