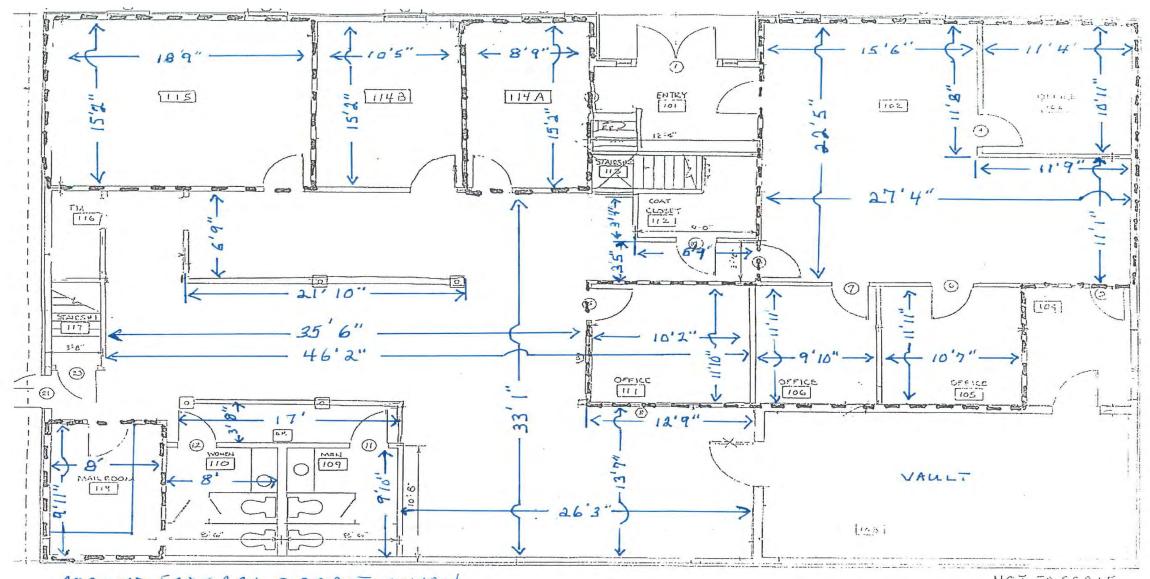

## SKETCH ADDENDUM

Borrower or Owner

Property Address 750 S. Church St. B

State Tn Zip Code 37130 City Murfreesboro County Rutherford

Donna Barrett

| SUMMARY      | SQ FT AREA | PERIMETER | AREA CALCULATION DETAILS |
|--------------|------------|-----------|--------------------------|
| Living Area  |            |           | First Floor              |
| First Floor  | 4060       | 271       | 80.8 X 46.7 = 3773.3     |
| Second Floor | 1734       | 211       | 29.2 X 4.1 = 119.7       |
| Total        | 5794       | 483       | 40.8 X 4.1 = 167.2       |
|              |            |           | Total 4060.2             |
|              |            |           | Second Floor             |
|              |            |           | 80.8 X 20.8 = 1680.6     |
|              |            |           | 13.0 X 4.1 = 53.3        |
|              |            |           | Total 1733.9             |
|              |            |           |                          |
|              |            |           |                          |
|              |            |           |                          |
|              |            |           |                          |
|              |            |           |                          |
|              |            |           |                          |
|              |            |           |                          |
|              |            |           |                          |
|              |            |           |                          |
|              |            |           |                          |
|              |            |           |                          |
|              |            |           |                          |
|              |            |           |                          |
|              |            |           |                          |
|              |            |           |                          |
|              |            |           |                          |
|              |            |           |                          |
|              |            |           |                          |
|              |            |           |                          |
|              |            |           |                          |
|              |            | SKETCH-I  | 1-800-523-0872           |