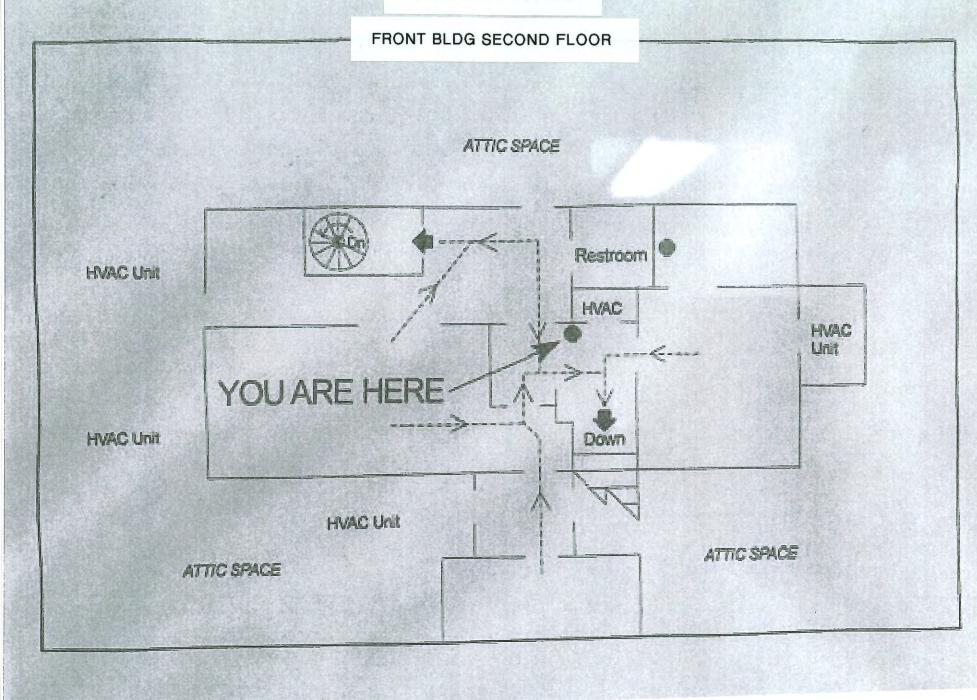

# Ascend Federal Credit Union, 750 South Church Street, Murfreesboro, TN FRONT BLDG FIRST FLOOR

ASCEND FEDERAL CREDIT UNION OPS BLDG 750B S. CHURCH STREET MURFREESBORD TN 37130

**Middle Building Floorplan** 