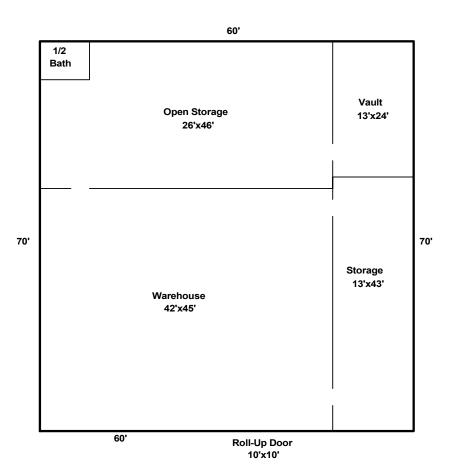

| SUMMARY                    | SQ FT AREA | PERIMETER |                       | AREA CALCU   | LATION DETAILS |
|----------------------------|------------|-----------|-----------------------|--------------|----------------|
| Living Area<br>First Floor | 4200       | 260       | First Floor<br>60.0 X | 70.0 = 4200. |                |
|                            |            |           |                       |              |                |
|                            |            |           |                       |              |                |
|                            |            |           |                       |              |                |
|                            |            |           |                       |              |                |
|                            |            |           |                       |              |                |
|                            |            |           |                       |              |                |
|                            |            |           |                       |              |                |
|                            |            |           |                       |              |                |
|                            |            |           |                       |              |                |
|                            |            |           |                       |              |                |
|                            |            |           |                       |              |                |
|                            |            |           |                       |              |                |
|                            |            |           |                       |              |                |
| İ                          |            | SKETCH-IT | 1-800-523-0872        |              |                |