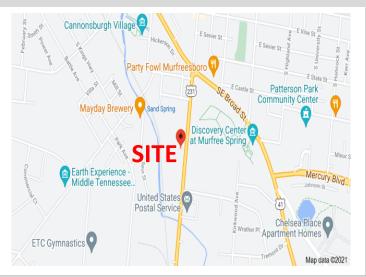

# 5,500 SF Office/Bank Buildings For Lease

750 S Church Street – Murfreesboro, TN

# **DETAILS:**

- LEASE RATE: \$17.00 PSF NNN
- Former Bank Building w/ 3 drivethru lanes & another 5,500+/- SF Separate Office Building
- Convenient to Downtown Murfreesboro & I-24
- 3 Mile Population: 72,316