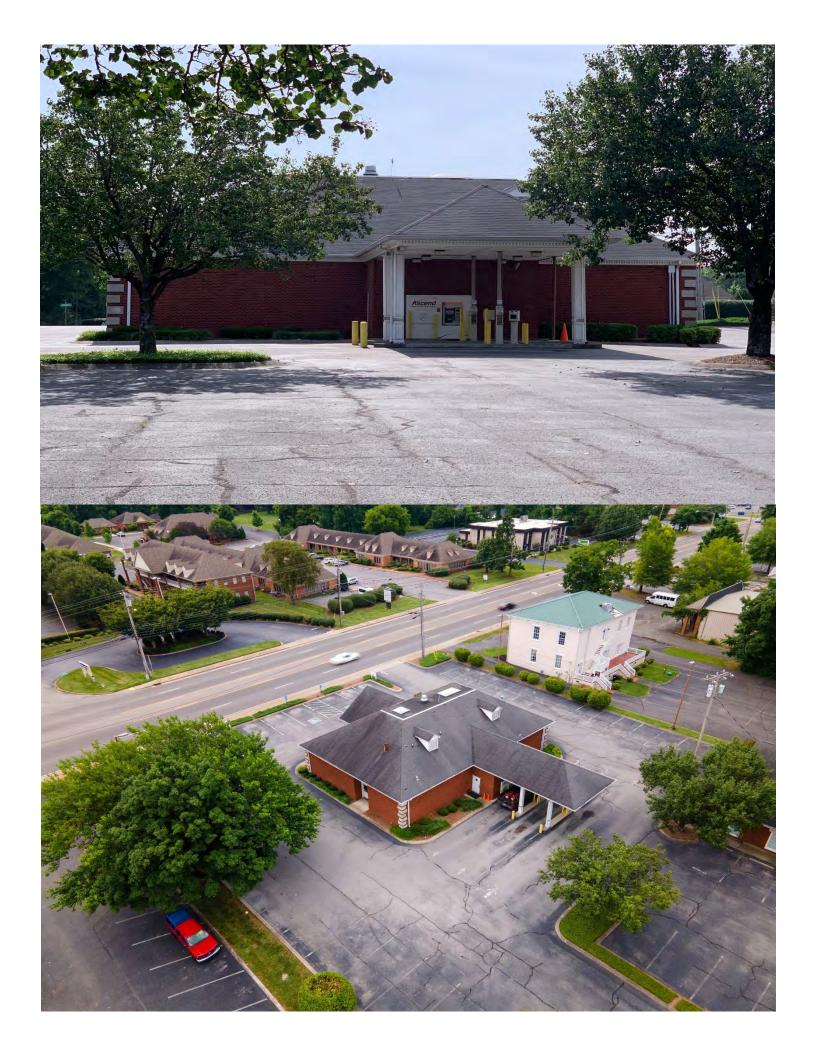

# 5,500 SF Office/Bank Buildings For Lease

750 S Church Street – Murfreesboro, TN

# **DETAILS:**

- LEASE RATE: \$17.00 PSF NNN
- Former Bank Building w/ 3 drivethru lanes & another 5,500+/- SF Separate Office Building
- Convenient to Downtown Murfreesboro & I-24
- 3 Mile Population: 72,316

# Ascend Federal Credit Union, 750 South Church Street, Murfreesboro, TN FRONT BLDG FIRST FLOOR

ASCEND FEDERAL CREDIT UNION OPS BLDG 750B S. CHURCH STREET MURFREESBORD TN 37130

**Middle Building Floorplan** 