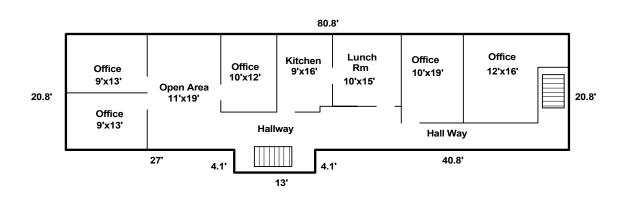

## SKETCH ADDENDUM

Borrower or Owner

Property Address 750 S. Church St. B

State Tn Zip Code 37130 City Murfreesboro County Rutherford

Donna Barrett

| SUMMARY      | SQ FT AREA | PERIMETER | AREA CALCULATION DETAILS |
|--------------|------------|-----------|--------------------------|
| Living Area  |            |           | First Floor              |
| First Floor  | 4060       | 271       | 80.8 X 46.7 = 3773.3     |
| Second Floor | 1734       | 211       | 29.2 X 4.1 = 119.7       |
| Total        | 5794       | 483       | 40.8 X 4.1 = 167.2       |
|              |            |           | Total 4060.2             |
|              |            |           | Second Floor             |
|              |            |           | 80.8 X 20.8 = 1680.6     |
|              |            |           | 13.0 X 4.1 = 53.3        |
|              |            |           | Total 1733.9             |
|              |            |           |                          |
|              |            |           |                          |
|              |            |           |                          |
|              |            |           |                          |
|              |            |           |                          |
|              |            |           |                          |
|              |            |           |                          |
|              |            |           |                          |
|              |            |           |                          |
|              |            |           |                          |
|              |            |           |                          |
|              |            |           |                          |
|              |            |           |                          |
|              |            |           |                          |
|              |            |           |                          |
|              |            |           |                          |
|              |            |           |                          |
|              |            |           |                          |
|              |            |           |                          |
|              |            |           |                          |
|              |            | SKETCH-I  | 1-800-523-0872           |