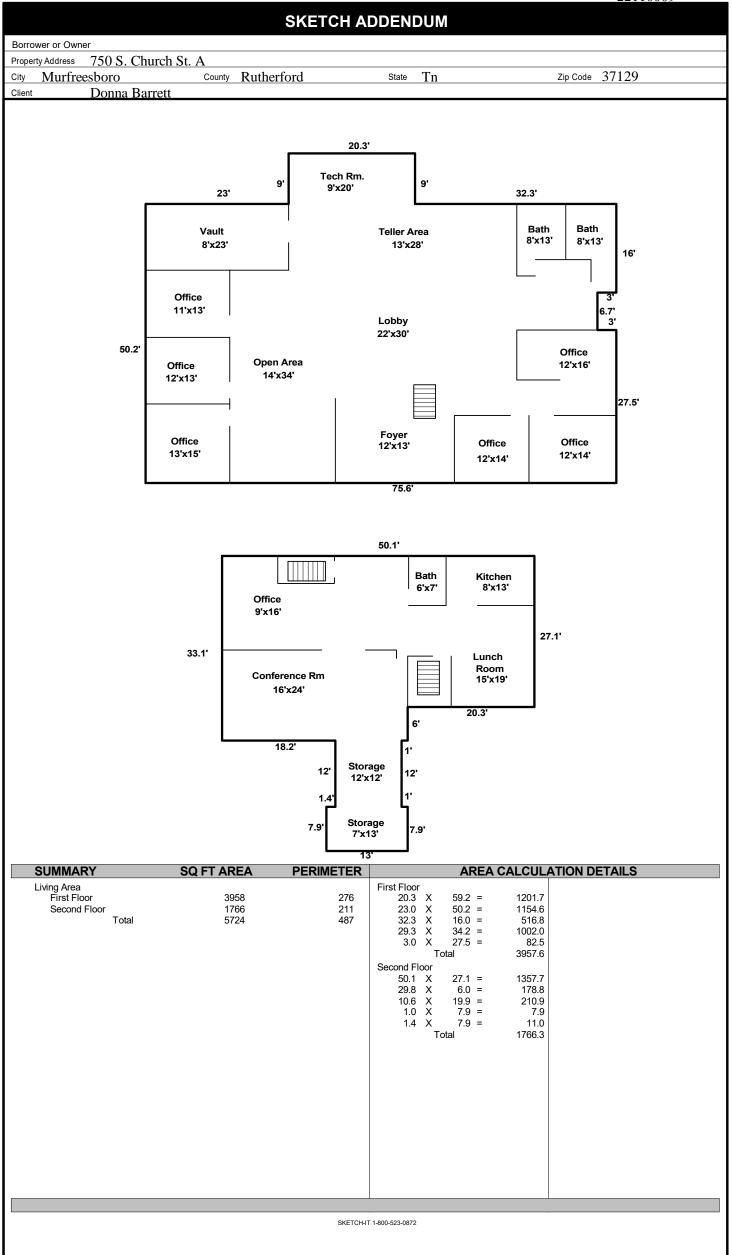

## SKETCH ADDENDUM

Borrower or Owner

Property Address 750 S. Church St. B

State Tn Zip Code 37130 City Murfreesboro County Rutherford

Donna Barrett

| SUMMARY      | SQ FT AREA | PERIMETER | AREA CALCULATION DETAILS |
|--------------|------------|-----------|--------------------------|
| Living Area  |            |           | First Floor              |
| First Floor  | 4060       | 271       | 80.8 X 46.7 = 3773.3     |
| Second Floor | 1734       | 211       | 29.2 X 4.1 = 119.7       |
| Total        | 5794       | 483       | 40.8 X 4.1 = 167.2       |
|              |            |           | Total 4060.2             |
|              |            |           | Second Floor             |
|              |            |           | 80.8 X 20.8 = 1680.6     |
|              |            |           | 13.0 X 4.1 = 53.3        |
|              |            |           | Total 1733.9             |
|              |            |           |                          |
|              |            |           |                          |
|              |            |           |                          |
|              |            |           |                          |
|              |            |           |                          |
|              |            |           |                          |
|              |            |           |                          |
|              |            |           |                          |
|              |            |           |                          |
|              |            |           |                          |
|              |            |           |                          |
|              |            |           |                          |
|              |            |           |                          |
|              |            |           |                          |
|              |            |           |                          |
|              |            |           |                          |
|              |            |           |                          |
|              |            |           |                          |
|              |            |           |                          |
|              |            |           |                          |
|              |            | SKETCH-I  | 1-800-523-0872           |