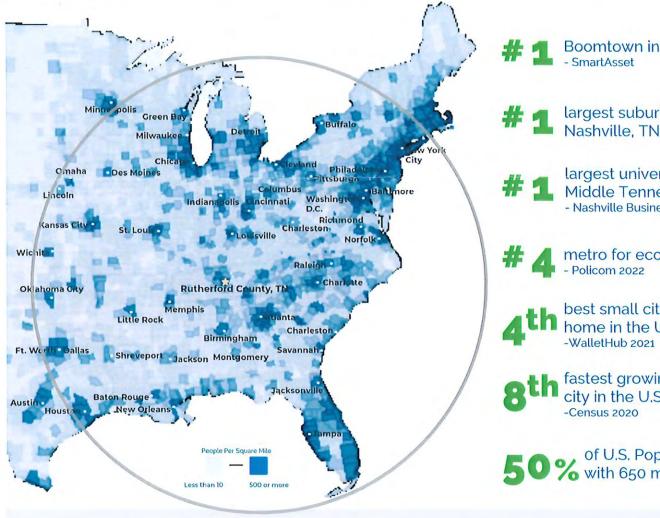

# RUTHERFORD COUNTY, TN

- Boomtown in America
- largest suburb of Nashville, TN
- largest university in Middle Tennessee - Nashville Business Journal
- metro for economic strength
- best small city to buy a home in the U.S.
- fastest growing midsize city in the U.S
- of U.S. Population lives with 650 mile radius