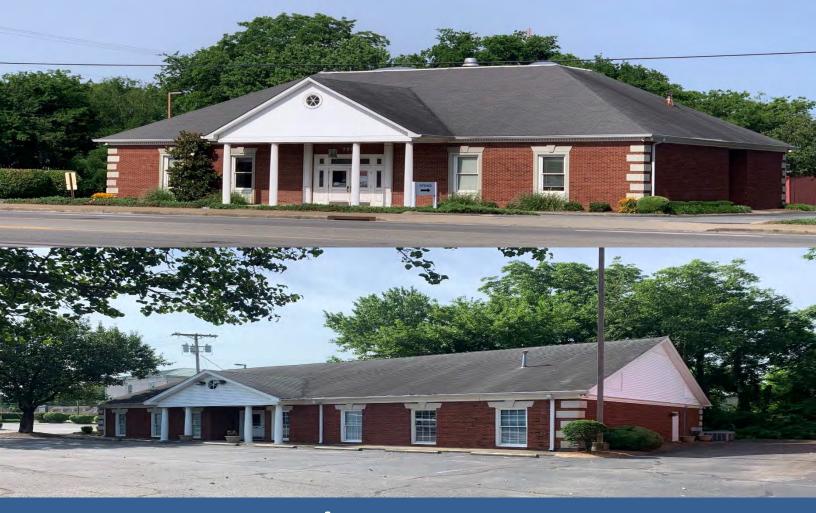

# 5,500 SF Office/Bank Buildings For Lease

750 S Church Street – Murfreesboro, TN

# **DETAILS:**

- LEASE RATE: \$17.00 PSF NNN
- Former Bank Building w/ 3 drivethru lanes & another 5,500+/- SF Separate Office Building
- Convenient to Downtown Murfreesboro & I-24
- 3 Mile Population: 72,316