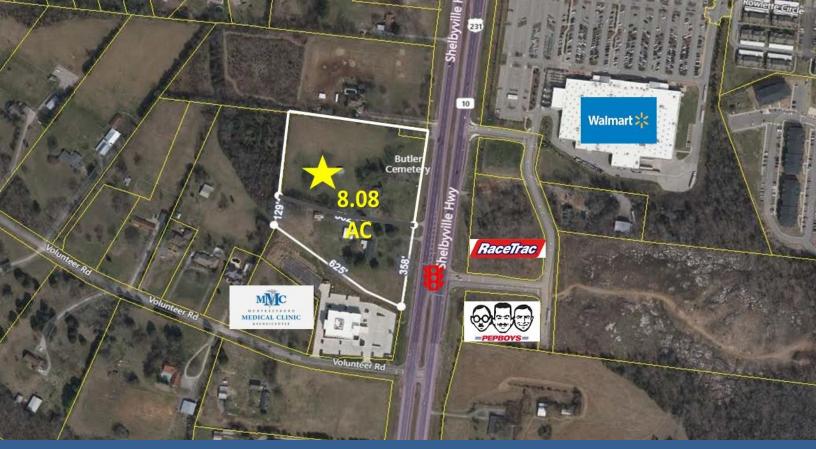

# FOR SALE: 8.08 Ac Lot – Owner Will Divide

# 3592-3602 Shelbyville Hwy - Murfreesboro

## **DETAILS**:

- Price: \$5,995,000
- Zoned Commercial Hwy
- Owner Will Divide
- Next door to the new Murfreesboro Medical Clinic South
- Traffic Light at Tiger Hill Rd
- Traffic count: Approx. 31,924