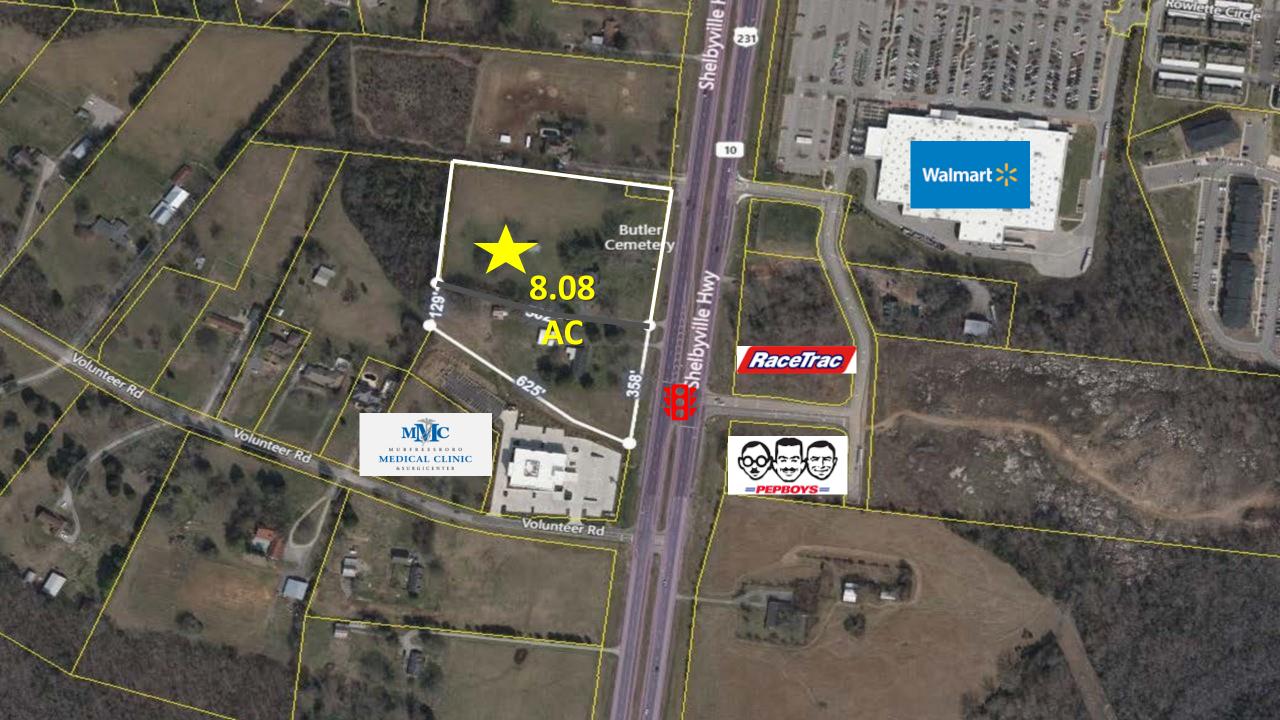

# FOR SALE: 8.08 Ac Lot – Owner Will Divide

# 3592-3602 Shelbyville Hwy - Murfreesboro

## **DETAILS**:

- Price: \$5,995,000
- Zoned Commercial Hwy
- Owner Will Divide
- Next door to the new Murfreesboro Medical Clinic South
- Traffic Light at Tiger Hill Rd
- Traffic count: Approx. 31,924