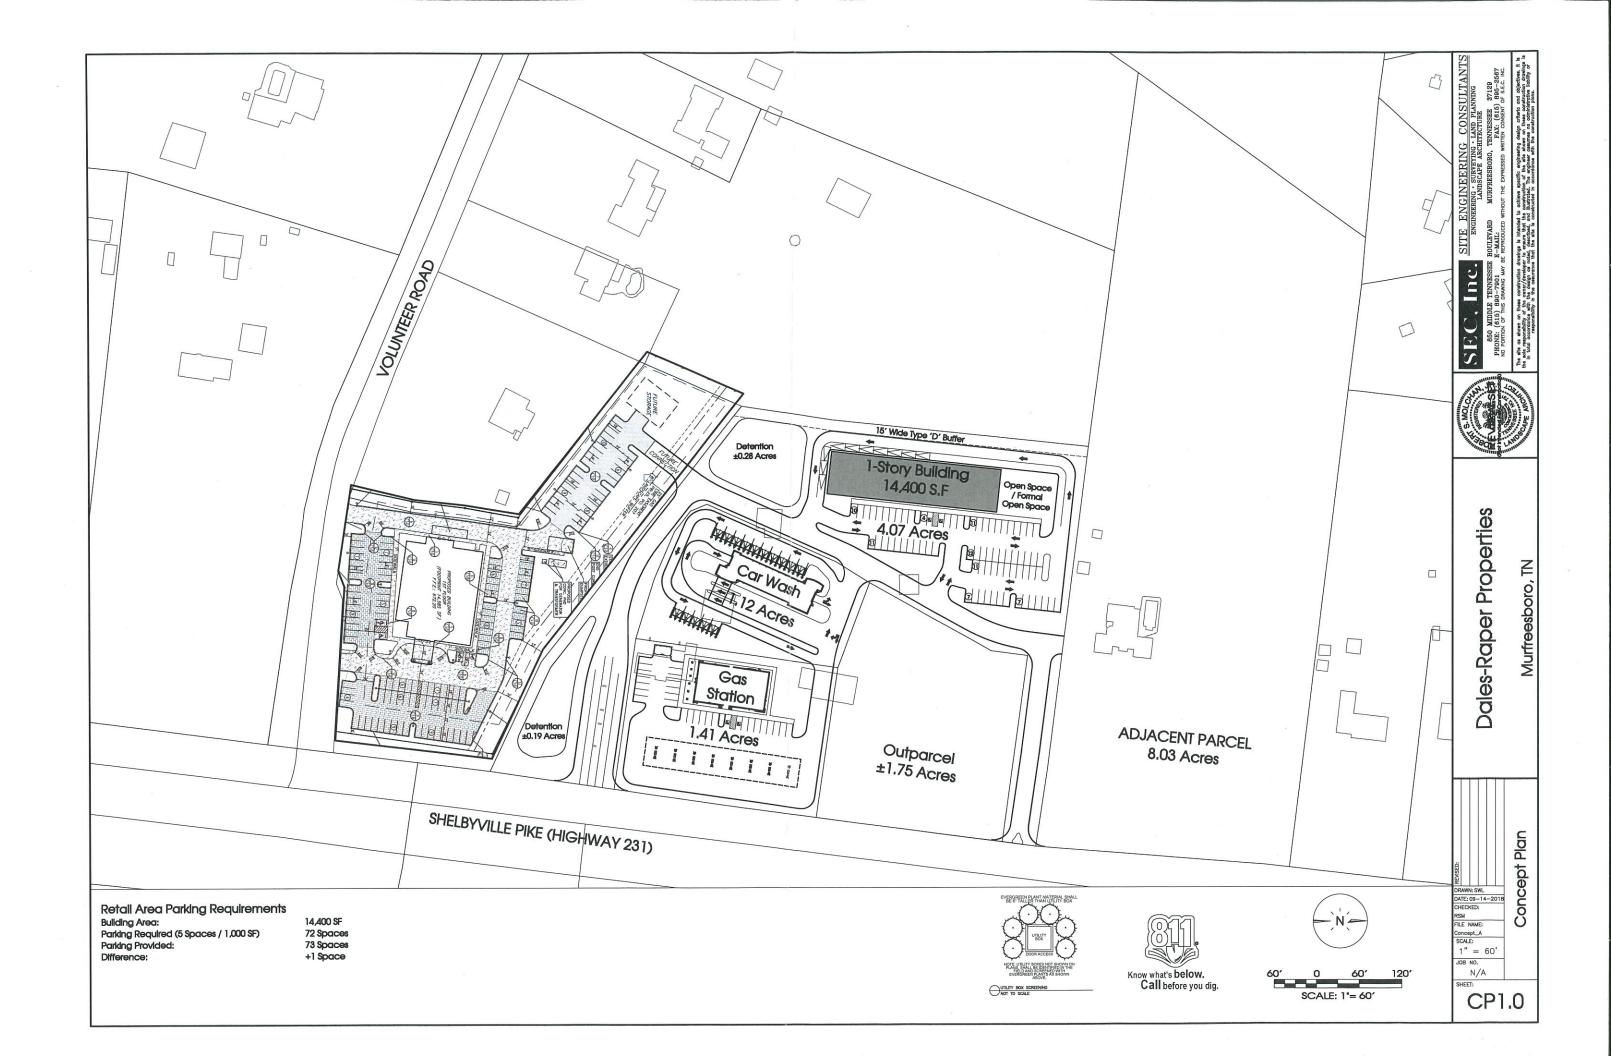

# FOR SALE: 8.08 Ac Lot – Owner Will Divide

# 3592-3602 Shelbyville Hwy - Murfreesboro

## **DETAILS**:

- Price: \$5,995,000
- Zoned Commercial Hwy
- Owner Will Divide
- Next door to the new Murfreesboro Medical Clinic South
- Traffic Light at Tiger Hill Rd
- Traffic count: Approx. 31,924