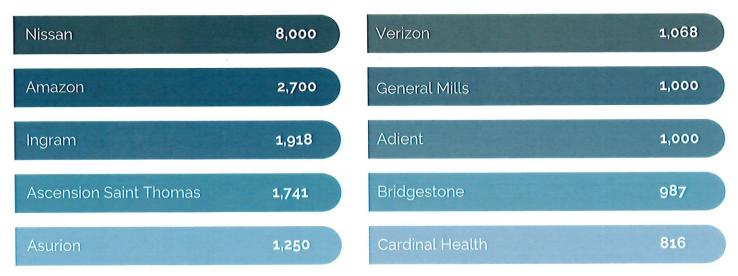

## **DETAILS**:

- Price: \$5,995,000
- Zoned Commercial Hwy
- Owner Will Divide
- Next door to the new Murfreesboro Medical Clinic South
- Traffic Light at Tiger Hill Rd
- Traffic count: Approx. 31,924