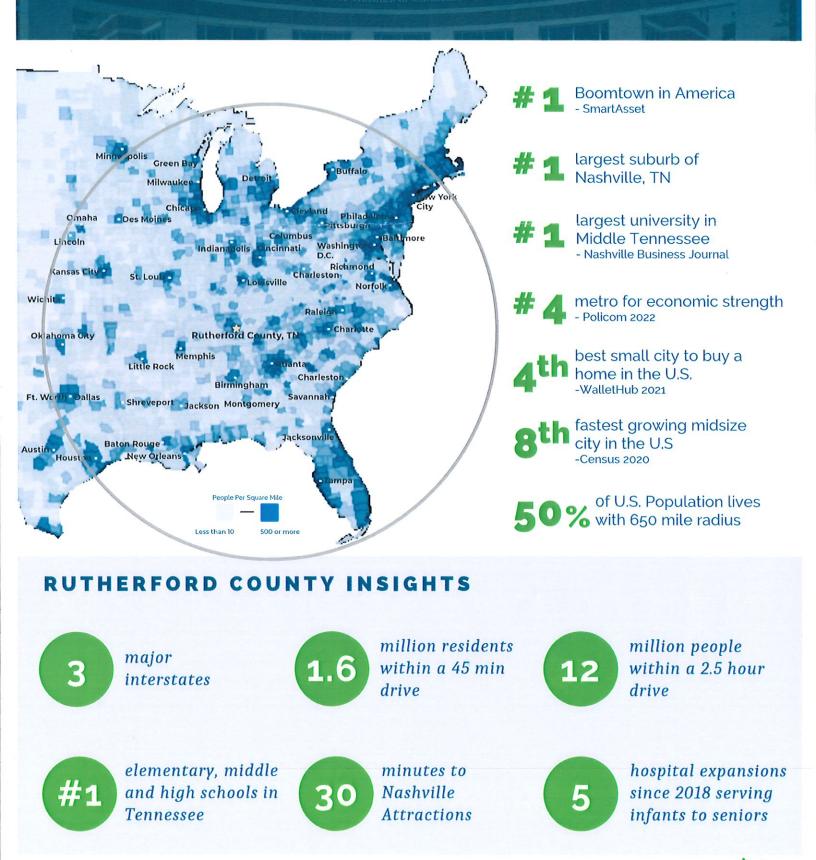

## **DETAILS**:

- Price: \$5,995,000
- Zoned Commercial Hwy
- Owner Will Divide
- Next door to the new Murfreesboro Medical Clinic South
- Traffic Light at Tiger Hill Rd
- Traffic count: Approx. 31,924