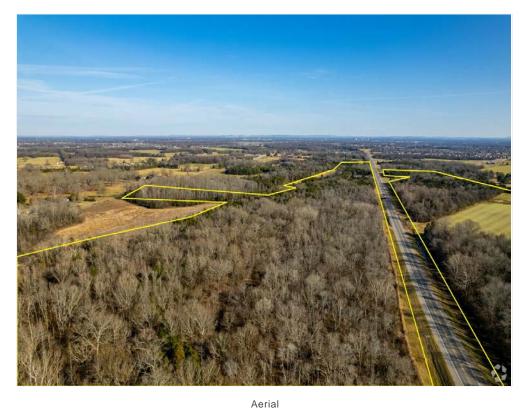

loopnet.com/Listing/New-Salem-1-Murfreesboro-TN/24611431/">https://www.loopnet.com/Listing/New-Salem-1-Murfreesboro-TN/24611431/</a>

Price: \$48,000,000

Property Type: Land

Property Subtype: Commercial

Proposed Use:

Sale Type: Investment
Total Lot Size: 400.00 AC

No. Lots:

New Salem -1, Murfreesboro, TN 37128

#### Location



New Salem -1, Murfreesboro, TN 37128

#### Property Photos





Site Plan Building Photo

New Salem -1, Murfreesboro, TN 37128

### Property Photos





New Salem -1, Murfreesboro, TN 37128

### Property Photos





New Salem -1, Murfreesboro, TN 37128

### Property Photos





New Salem -1, Murfreesboro, TN 37128

### Property Photos





New Salem -1, Murfreesboro, TN 37128

### Property Photos





New Salem -1, Murfreesboro, TN 37128

### Property Photos





New Salem -1, Murfreesboro, TN 37128

### Property Photos





New Salem -1, Murfreesboro, TN 37128

### Property Photos





New Salem -1, Murfreesboro, TN 37128

### Property Photos





New Salem -1, Murfreesboro, TN 37128

### Property Photos





New Salem -1, Murfreesboro, TN 37128

### Property Photos





New Salem -1, Murfreesboro, TN 37128

### Property Photos





Aerial

Rockvale Elementary, Middle and High School

New Salem -1, Murfreesboro, TN 37128



John Harney johnh@parks-group.com (615) 896-4045 Ext: 5029

The Parks Group Commercial 1535 W Northfield Blvd Murfreesboro, TN 37129