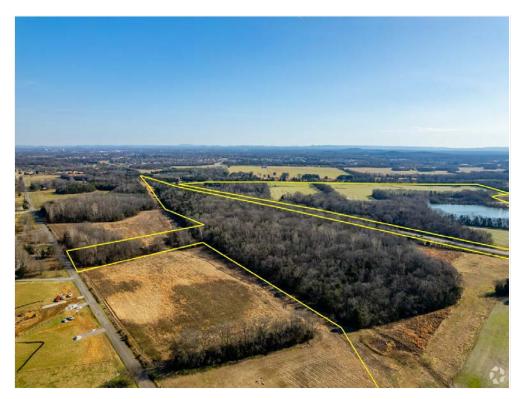

1/</a>

Price: \$48,000,000

Property Type: Land

Property Subtype: Commercial

Proposed Use:

Sale Type: Investment
Total Lot Size: 400.00 AC

No. Lots:

New Salem -1, Murfreesboro, TN 37128

#### Location



New Salem -1, Murfreesboro, TN 37128

#### Property Photos





Site Plan Building Photo

New Salem -1, Murfreesboro, TN 37128

### Property Photos





New Salem -1, Murfreesboro, TN 37128

### Property Photos





New Salem -1, Murfreesboro, TN 37128

### Property Photos





New Salem -1, Murfreesboro, TN 37128

### Property Photos





New Salem -1, Murfreesboro, TN 37128

### Property Photos





New Salem -1, Murfreesboro, TN 37128

### Property Photos





New Salem -1, Murfreesboro, TN 37128

### Property Photos





New Salem -1, Murfreesboro, TN 37128

### Property Photos





New Salem -1, Murfreesboro, TN 37128

### Property Photos





New Salem -1, Murfreesboro, TN 37128

### Property Photos





New Salem -1, Murfreesboro, TN 37128

### Property Photos





New Salem -1, Murfreesboro, TN 37128

### Property Photos





Aerial

Rockvale Elementary, Middle and High School

New Salem -1, Murfreesboro, TN 37128



John Harney johnh@parks-group.com (615) 896-4045 Ext: 5029

The Parks Group Commercial 1535 W Northfield Blvd Murfreesboro, TN 37129