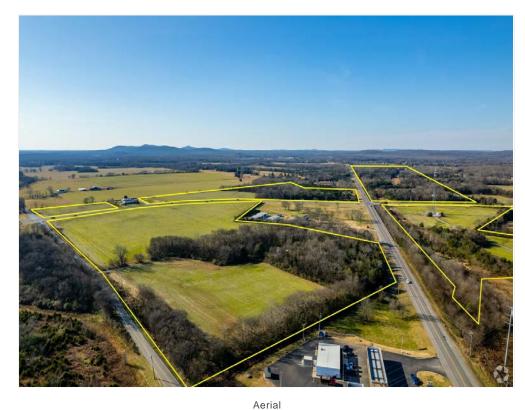

n average household income of \$96,193 within a five-mile radius of the property.

Major road frontage on New Salem Highway and Veterans Parkway, a Murfreesboro connector that runs from I-24 E to I-40.

View the full listing here: <a href="https://www.loopnet.com/Listing/New-Salem-1-Murfreesboro-TN/24611431/">https://www.loopnet.com/Listing/New-Salem-1-Murfreesboro-TN/24611431/</a>

Price: \$48,000,000

Property Type: Land

Property Subtype: Commercial

Proposed Use:

Sale Type: Investment
Total Lot Size: 400.00 AC

No. Lots:

New Salem -1, Murfreesboro, TN 37128

#### Location



New Salem -1, Murfreesboro, TN 37128

#### Property Photos





Site Plan Building Photo

New Salem -1, Murfreesboro, TN 37128

### Property Photos





New Salem -1, Murfreesboro, TN 37128

### Property Photos





New Salem -1, Murfreesboro, TN 37128

### Property Photos





New Salem -1, Murfreesboro, TN 37128

### Property Photos





New Salem -1, Murfreesboro, TN 37128

### Property Photos





New Salem -1, Murfreesboro, TN 37128

### Property Photos





New Salem -1, Murfreesboro, TN 37128

### Property Photos





New Salem -1, Murfreesboro, TN 37128

### Property Photos





New Salem -1, Murfreesboro, TN 37128

### Property Photos





New Salem -1, Murfreesboro, TN 37128

### Property Photos





New Salem -1, Murfreesboro, TN 37128

### Property Photos





New Salem -1, Murfreesboro, TN 37128

### Property Photos





Aerial

Rockvale Elementary, Middle and High School

New Salem -1, Murfreesboro, TN 37128



John Harney johnh@parks-group.com (615) 896-4045 Ext: 5029

The Parks Gro