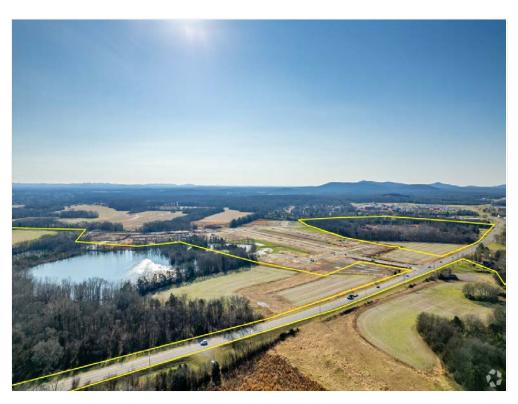

//www.loopnet.com/Listing/New-Salem-1-Murfreesboro-TN/24611431/</a>

Price: \$48,000,000

Property Type: Land

Property Subtype: Commercial

Proposed Use:

Sale Type: Investment
Total Lot Size: 400.00 AC

No. Lots:

New Salem -1, Murfreesboro, TN 37128

#### Location



New Salem -1, Murfreesboro, TN 37128

#### Property Photos





Site Plan Building Photo

New Salem -1, Murfreesboro, TN 37128

### Property Photos





New Salem -1, Murfreesboro, TN 37128

### Property Photos





New Salem -1, Murfreesboro, TN 37128

### Property Photos





New Salem -1, Murfreesboro, TN 37128

### Property Photos





New Salem -1, Murfreesboro, TN 37128

### Property Photos





New Salem -1, Murfreesboro, TN 37128

### Property Photos





New Salem -1, Murfreesboro, TN 37128

### Property Photos





New Salem -1, Murfreesboro, TN 37128

### Property Photos





New Salem -1, Murfreesboro, TN 37128

### Property Photos





New Salem -1, Murfreesboro, TN 37128

### Property Photos





New Salem -1, Murfreesboro, TN 37128

### Property Photos





New Salem -1, Murfreesboro, TN 37128

### Property Photos





Aerial

Rockvale Elementary, Middle and High School

New Salem -1, Murfreesboro, TN 37128



John Harney johnh@parks-group.com (615) 896-4045 Ext: 5029

The Parks Group Commercial 1535 W Northfield Blvd Murfreesboro, TN 37129