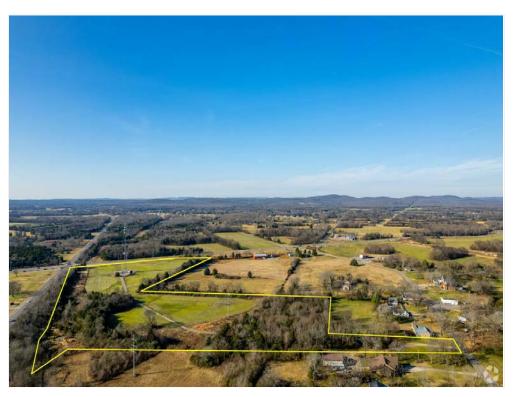

a boasts a 13.6% projected growth in population by 2026 and an average household income of \$96,193 within a five-mile radius of the property.

Major road frontage on New Salem Highway and Veterans Parkway, a Murfreesboro connector that runs from I-24 E to I-40.

View the full listing here: <a href="https://www.loopnet.com/Listing/New-Salem-1-Murfreesboro-TN/24611431/">https://www.loopnet.com/Listing/New-Salem-1-Murfreesboro-TN/24611431/</a>

Price: \$48,000,000

Property Type: Land

Property Subtype: Commercial

Proposed Use:

Sale Type: Investment
Total Lot Size: 400.00 AC

No. Lots:

New Salem -1, Murfreesboro, TN 37128

#### Location



New Salem -1, Murfreesboro, TN 37128

#### Property Photos





Site Plan Building Photo

New Salem -1, Murfreesboro, TN 37128

### Property Photos





New Salem -1, Murfreesboro, TN 37128

### Property Photos





New Salem -1, Murfreesboro, TN 37128

### Property Photos





New Salem -1, Murfreesboro, TN 37128

### Property Photos





New Salem -1, Murfreesboro, TN 37128

### Property Photos





New Salem -1, Murfreesboro, TN 37128

### Property Photos





New Salem -1, Murfreesboro, TN 37128

### Property Photos





New Salem -1, Murfreesboro, TN 37128

### Property Photos





New Salem -1, Murfreesboro, TN 37128

### Property Photos





New Salem -1, Murfreesboro, TN 37128

### Property Photos





New Salem -1, Murfreesboro, TN 37128

### Property Photos





New Salem -1, Murfreesboro, TN 37128

### Property Photos





Aerial

Rockvale Elementary, Middle and High School

New Salem -1, Murfreesboro, TN 37128



John Harney