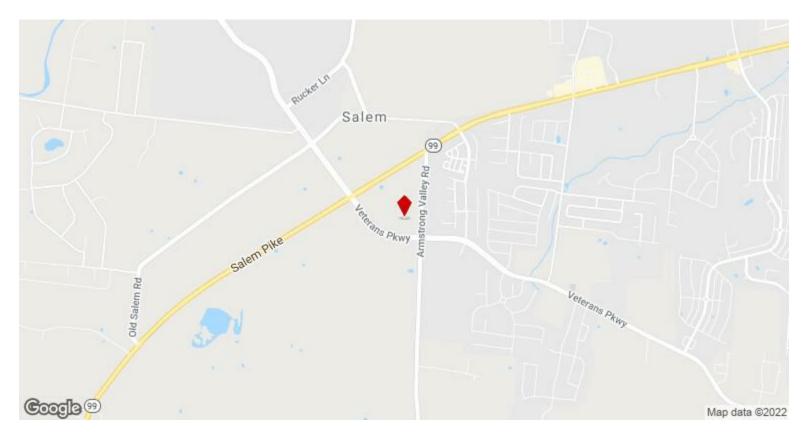

more details.

Located along the area's highest growth corridor, which features a new school complex and a host of new residential developments.

The area boasts a 13.6% projected growth in population by 2026 and an average household income of \$96,193 within a five-mile radius of the property.

Major road frontage on New Salem Highway and Veterans Parkway, a Murfreesboro connector that runs from I-24 E to I-40.

View the full listing here: <a href="https://www.loopnet.com/Listing/New-Salem-1-Murfreesboro-TN/24611431/">https://www.loopnet.com/Listing/New-Salem-1-Murfreesboro-TN/24611431/</a>

Price: \$48,000,000

Property Type: Land

Property Subtype: Commercial

Proposed Use:

Sale Type: Investment
Total Lot Size: 400.00 AC

No. Lots:

New Salem -1, Murfreesboro, TN 37128

#### Location



New Salem -1, Murfreesboro, TN 37128

#### Property Photos





Site Plan Building Photo

New Salem -1, Murfreesboro, TN 37128

### Property Photos





New Salem -1, Murfreesboro, TN 37128

### Property Photos





New Salem -1, Murfreesboro, TN 37128

### Property Photos





New Salem -1, Murfreesboro, TN 37128

### Property Photos





New Salem -1, Murfreesboro, TN 37128

### Property Photos





New Salem -1, Murfreesboro, TN 37128

### Property Photos





New Salem -1, Murfreesboro, TN 37128

### Property Photos





New Salem -1, Murfreesboro, TN 37128

### Property Photos





New Salem -1, Murfreesboro, TN 37128

### Property Photos





New Salem -1, Murfreesboro, TN 37128

### Property Photos





New Salem -1, Murfreesboro, TN 37128

### Property Photos





New Salem -1, M