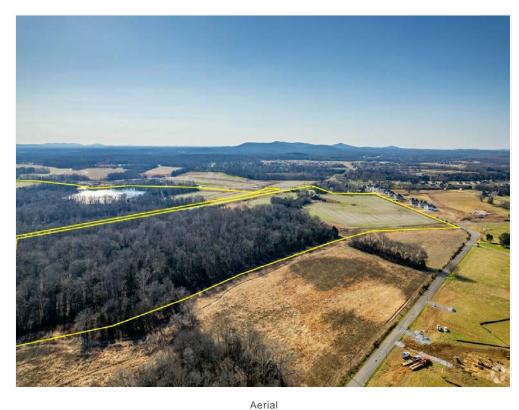

s://www.loopnet.com/Listing/New-Salem-1-Murfreesboro-TN/24611431/</a>

Price: \$48,000,000

Property Type: Land

Property Subtype: Commercial

Proposed Use:

Sale Type: Investment
Total Lot Size: 400.00 AC

No. Lots:

New Salem -1, Murfreesboro, TN 37128

#### Location



New Salem -1, Murfreesboro, TN 37128

#### Property Photos





Site Plan Building Photo

New Salem -1, Murfreesboro, TN 37128

### Property Photos





New Salem -1, Murfreesboro, TN 37128

### Property Photos





New Salem -1, Murfreesboro, TN 37128

### Property Photos





New Salem -1, Murfreesboro, TN 37128

### Property Photos





New Salem -1, Murfreesboro, TN 37128

### Property Photos





New Salem -1, Murfreesboro, TN 37128

### Property Photos





New Salem -1, Murfreesboro, TN 37128

### Property Photos





New Salem -1, Murfreesboro, TN 37128

### Property Photos





New Salem -1, Murfreesboro, TN 37128

### Property Photos





New Salem -1, Murfreesboro, TN 37128

### Property Photos





New Salem -1, Murfreesboro, TN 37128

### Property Photos





New Salem -1, Murfreesboro, TN 37128

### Property Photos





Aerial

Rockvale Elementary, Middle and High School

New Salem -1, Murfreesboro, TN 37128



John Harney johnh@parks-group.com (615) 896-4045 Ext: 5029

The Parks Group Commercial 1535 W Northfield Blvd Murfreesboro, TN 37129