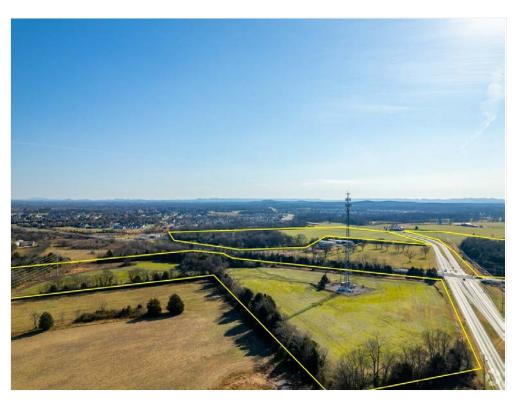

of the property.

Major road frontage on New Salem Highway and Veterans Parkway, a Murfreesboro connector that runs from I-24 E to I-40.

View the full listing here: <a href="https://www.loopnet.com/Listing/New-Salem-1-Murfreesboro-TN/24611431/">https://www.loopnet.com/Listing/New-Salem-1-Murfreesboro-TN/24611431/</a>

Price: \$48,000,000

Property Type: Land

Property Subtype: Commercial

Proposed Use:

Sale Type: Investment
Total Lot Size: 400.00 AC

No. Lots:

New Salem -1, Murfreesboro, TN 37128

#### Location



New Salem -1, Murfreesboro, TN 37128

#### Property Photos





Site Plan Building Photo

New Salem -1, Murfreesboro, TN 37128

### Property Photos





New Salem -1, Murfreesboro, TN 37128

### Property Photos





New Salem -1, Murfreesboro, TN 37128

### Property Photos





New Salem -1, Murfreesboro, TN 37128

### Property Photos





New Salem -1, Murfreesboro, TN 37128

### Property Photos





New Salem -1, Murfreesboro, TN 37128

### Property Photos





New Salem -1, Murfreesboro, TN 37128

### Property Photos





New Salem -1, Murfreesboro, TN 37128

### Property Photos





New Salem -1, Murfreesboro, TN 37128

### Property Photos





New Salem -1, Murfreesboro, TN 37128

### Property Photos





New Salem -1, Murfreesboro, TN 37128

### Property Photos





New Salem -1, Murfreesboro, TN 37128

### Property Photos





Aerial

Rockvale Elementary, Middle and High School

New Salem -1, Murfreesboro, TN 37128



John Harney johnh@parks-group.com (615) 896-4045 Ext: 5029

The Parks Group Commercial 1535 W Northfield Blvd Murfreesboro, TN 37129