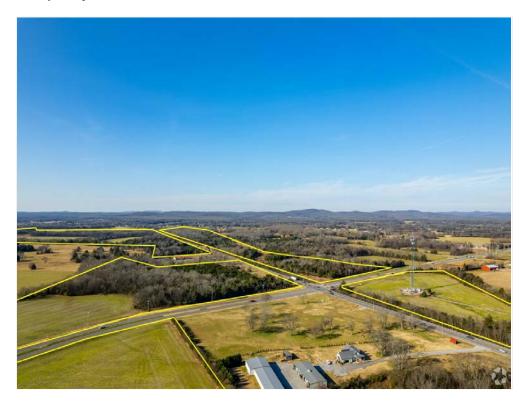

s of the property.

Major road frontage on New Salem Highway and Veterans Parkway, a Murfreesboro connector that runs from I-24 E to I-40.

View the full listing here: <a href="https://www.loopnet.com/Listing/New-Salem-1-Murfreesboro-TN/24611431/">https://www.loopnet.com/Listing/New-Salem-1-Murfreesboro-TN/24611431/</a>

Price: \$48,000,000

Property Type: Land

Property Subtype: Commercial

Proposed Use:

Sale Type: Investment
Total Lot Size: 400.00 AC

No. Lots:

New Salem -1, Murfreesboro, TN 37128

#### Location



New Salem -1, Murfreesboro, TN 37128

#### Property Photos





Site Plan Building Photo

New Salem -1, Murfreesboro, TN 37128

### Property Photos





New Salem -1, Murfreesboro, TN 37128

### Property Photos





New Salem -1, Murfreesboro, TN 37128

### Property Photos





New Salem -1, Murfreesboro, TN 37128

### Property Photos





New Salem -1, Murfreesboro, TN 37128

### Property Photos





New Salem -1, Murfreesboro, TN 37128

### Property Photos





New Salem -1, Murfreesboro, TN 37128

### Property Photos





New Salem -1, Murfreesboro, TN 37128

### Property Photos





New Salem -1, Murfreesboro, TN 37128

### Property Photos





New Salem -1, Murfreesboro, TN 37128

### Property Photos





New Salem -1, Murfreesboro, TN 37128

### Property Photos





New Salem -1, Murfreesboro, TN 37128

### Property Photos





Aerial

Rockvale Elementary, Middle and High School

New Salem -1, Murfreesboro, TN 37128



John Harney johnh@parks-group.com (615) 896-4045 Ext: 5029

The Parks Group Commercial 1535 W Northfield Blvd Murfreesboro, TN 37129