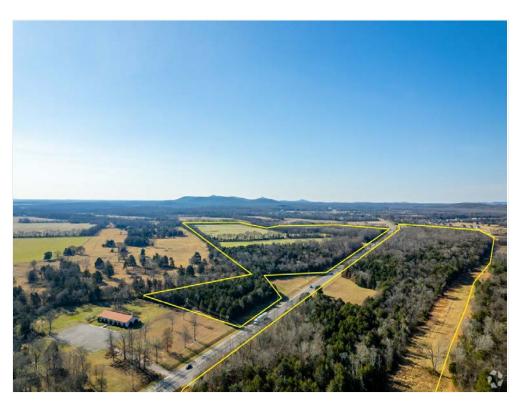

Veterans Parkway, a Murfreesboro connector that runs from I-24 E to I-40.

View the full listing here: <a href="https://www.loopnet.com/Listing/New-Salem-1-Murfreesboro-TN/24611431/">https://www.loopnet.com/Listing/New-Salem-1-Murfreesboro-TN/24611431/</a>

Price: \$48,000,000

Property Type: Land

Property Subtype: Commercial

Proposed Use:

Sale Type: Investment
Total Lot Size: 400.00 AC

No. Lots:

New Salem -1, Murfreesboro, TN 37128

#### Location



New Salem -1, Murfreesboro, TN 37128

#### Property Photos





Site Plan Building Photo

New Salem -1, Murfreesboro, TN 37128

### Property Photos





New Salem -1, Murfreesboro, TN 37128

### Property Photos





New Salem -1, Murfreesboro, TN 37128

### Property Photos





New Salem -1, Murfreesboro, TN 37128

### Property Photos





New Salem -1, Murfreesboro, TN 37128

### Property Photos





New Salem -1, Murfreesboro, TN 37128

### Property Photos





New Salem -1, Murfreesboro, TN 37128

### Property Photos





New Salem -1, Murfreesboro, TN 37128

### Property Photos





New Salem -1, Murfreesboro, TN 37128

### Property Photos





New Salem -1, Murfreesboro, TN 37128

### Property Photos





New Salem -1, Murfreesboro, TN 37128

### Property Photos





New Salem -1, Murfreesboro, TN 37128

### Property Photos





Aerial

Rockvale Elementary, Middle and High School

New Salem -1, Murfreesboro, TN 37128



John Harney johnh@parks-group.com (615) 896-4045 Ext: 5029

The Parks Group Commercial 1535 W Northfield Blvd Murfreesboro, TN 37129