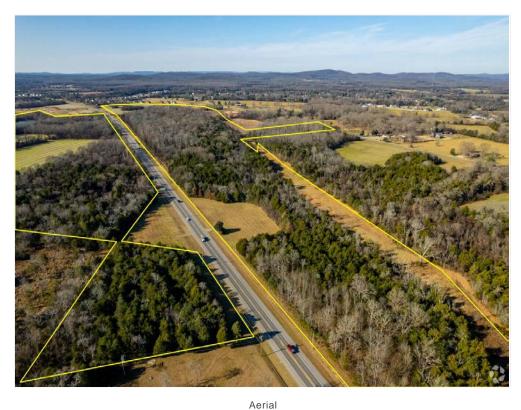

4 E to I-40.

View the full listing here: <a href="https://www.loopnet.com/Listing/New-Salem-1-Murfreesboro-TN/24611431/">https://www.loopnet.com/Listing/New-Salem-1-Murfreesboro-TN/24611431/</a>

Price: \$48,000,000

Property Type: Land

Property Subtype: Commercial

Proposed Use:

Sale Type: Investment
Total Lot Size: 400.00 AC

No. Lots:

New Salem -1, Murfreesboro, TN 37128

#### Location



New Salem -1, Murfreesboro, TN 37128

#### Property Photos





Site Plan Building Photo

New Salem -1, Murfreesboro, TN 37128

### Property Photos





New Salem -1, Murfreesboro, TN 37128

### Property Photos





New Salem -1, Murfreesboro, TN 37128

### Property Photos





New Salem -1, Murfreesboro, TN 37128

### Property Photos





New Salem -1, Murfreesboro, TN 37128

### Property Photos





New Salem -1, Murfreesboro, TN 37128

### Property Photos





New Salem -1, Murfreesboro, TN 37128

### Property Photos





New Salem -1, Murfreesboro, TN 37128

### Property Photos





New Salem -1, Murfreesboro, TN 37128

### Property Photos





New Salem -1, Murfreesboro, TN 37128

### Property Photos





New Salem -1, Murfreesboro, TN 37128

### Property Photos





New Salem -1, Murfreesboro, TN 37128

### Property Photos





Aerial

Rockvale Elementary, Middle and High School

New Salem -1, Murfreesboro, TN 37128



John Harney johnh@parks-group.com (615) 896-4045 Ext: 5029

The Parks Group Commercial 1535 W Northfield Blvd Murfreesboro, TN 37129