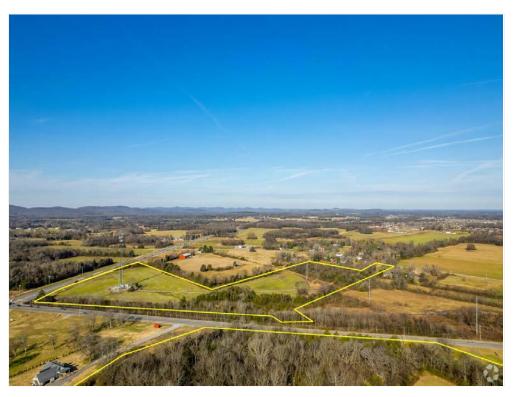

average household income of \$96,193 within a five-mile radius of the property.

Major road frontage on New Salem Highway and Veterans Parkway, a Murfreesboro connector that runs from I-24 E to I-40.

View the full listing here: <a href="https://www.loopnet.com/Listing/New-Salem-1-Murfreesboro-TN/24611431/">https://www.loopnet.com/Listing/New-Salem-1-Murfreesboro-TN/24611431/</a>

Price: \$48,000,000

Property Type: Land

Property Subtype: Commercial

Proposed Use:

Sale Type: Investment
Total Lot Size: 400.00 AC

No. Lots:

New Salem -1, Murfreesboro, TN 37128

#### Location



New Salem -1, Murfreesboro, TN 37128

#### Property Photos





Site Plan Building Photo

New Salem -1, Murfreesboro, TN 37128

### Property Photos





New Salem -1, Murfreesboro, TN 37128

### Property Photos





New Salem -1, Murfreesboro, TN 37128

### Property Photos





New Salem -1, Murfreesboro, TN 37128

### Property Photos





New Salem -1, Murfreesboro, TN 37128

### Property Photos





New Salem -1, Murfreesboro, TN 37128

### Property Photos





New Salem -1, Murfreesboro, TN 37128

### Property Photos





New Salem -1, Murfreesboro, TN 37128

### Property Photos





New Salem -1, Murfreesboro, TN 37128

### Property Photos





New Salem -1, Murfreesboro, TN 37128

### Property Photos





New Salem -1, Murfreesboro, TN 37128

### Property Photos





New Salem -1, Murfreesboro, TN 37128

### Property Photos





Aerial

Rockvale Elementary, Middle and High School

New Salem -1, Murfreesboro, TN 37128



John Harney johnh@parks-group.com (615) 896-4045 Ext: 5029

The Parks Group