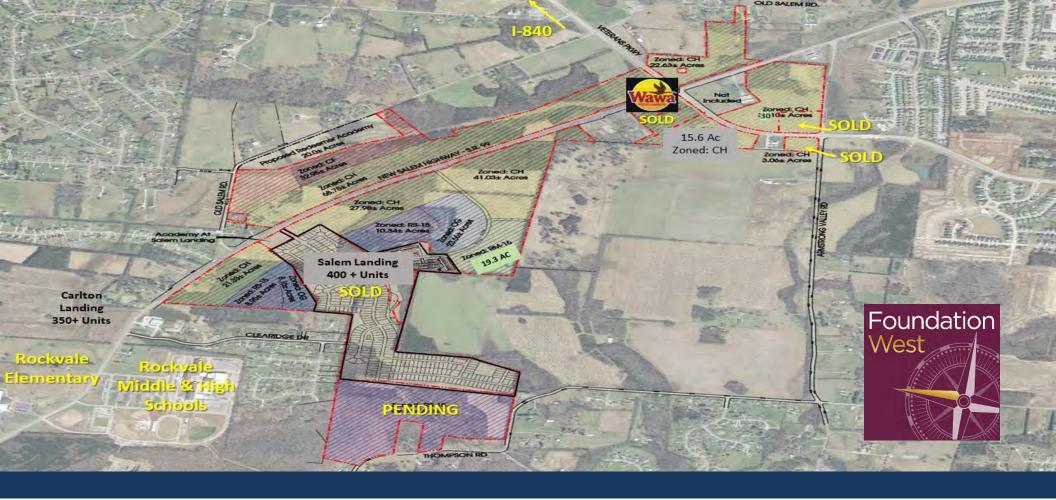

# LAND & OUTPARCELS FOR SALE

New Salem Hwy & Veterans Pkwy Murfreesboro, TN

John Harney 615.542.0715 Cell 615.896.4045 Office johnh@parks-group.com TNLIC# 221569

- 2 to 150 Acres Zoned Commercial
- See Broker for Pricing
- All Utilities Available
- 19.3 Acres Zoned Multi-Family/175 Units
- Price: \$4,500,000
- Close to I-840 & I-24