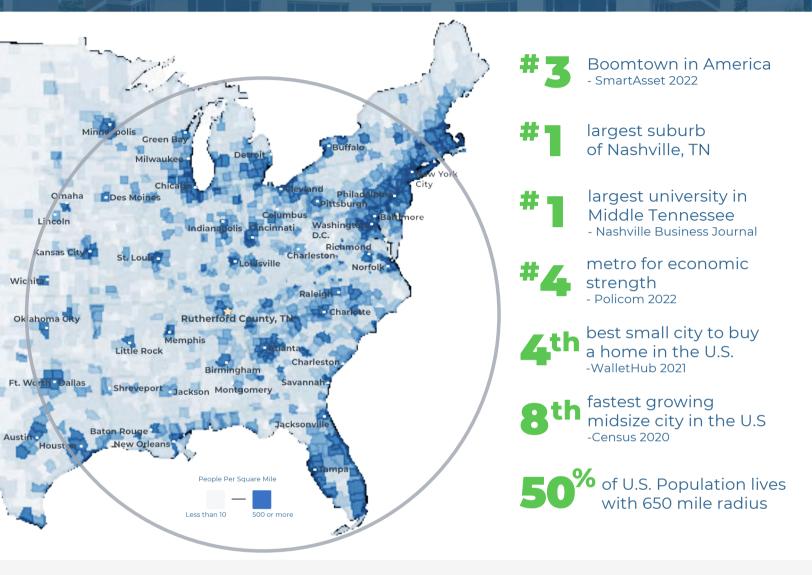

# LAND & OUTPARCELS FOR SALE

New Salem Hwy & Veterans Pkwy Murfreesboro, TN



John Harney 615.542.0715 Cell 615.896.4045 Office johnh@parks-group.com TNLIC# 221569

- 2 to 150 Acres Zoned Commercial
- See Broker for Pricing
- All Utilities Available
- 19.3 Acres Zoned Multi-Family/175 Units
- Price: \$4,500,000
- Close to I-840 & I-24









# COMMUNITY SNAPSHOT

Rutherford County, TN

CHAMBER OF COMMERCE & VISITOR

rutherford **ilili WOTKS** IIIII

# RUTHERFORD COUNTY, TN

RUTHERFORD COUNTY OF THE PROPERTY OF MISITORS CENTER



## RUTHERFORD COUNTY INSIGHTS















#### LARGEST PRIVATE EMPLOYERS & EMPLOYEE COUNT

| Nissan                 | 8,000 | General Mills      | 1,000 |
|------------------------|-------|--------------------|-------|
| Amazon                 | 2,700 | Bridgestone        | 987   |
| Ascension Saint Thomas | 1,741 | TriStar StoneCrest | 950   |
| Ingram                 | 1,700 | Cardinal Health    | 816   |
| Taylor Farms           | 1,700 | Vijon              | 730   |
| Asurion                | 1,250 | Mahle              | 705   |

### **2023 RUTHERFORD COUNTY QUICK FACTS**

| Population<br>369,868 | Median Home Price<br>\$415,000 | <b>3 Colleges</b> 25,000 students           |
|-----------------------|--------------------------------|---------------------------------------------|
|