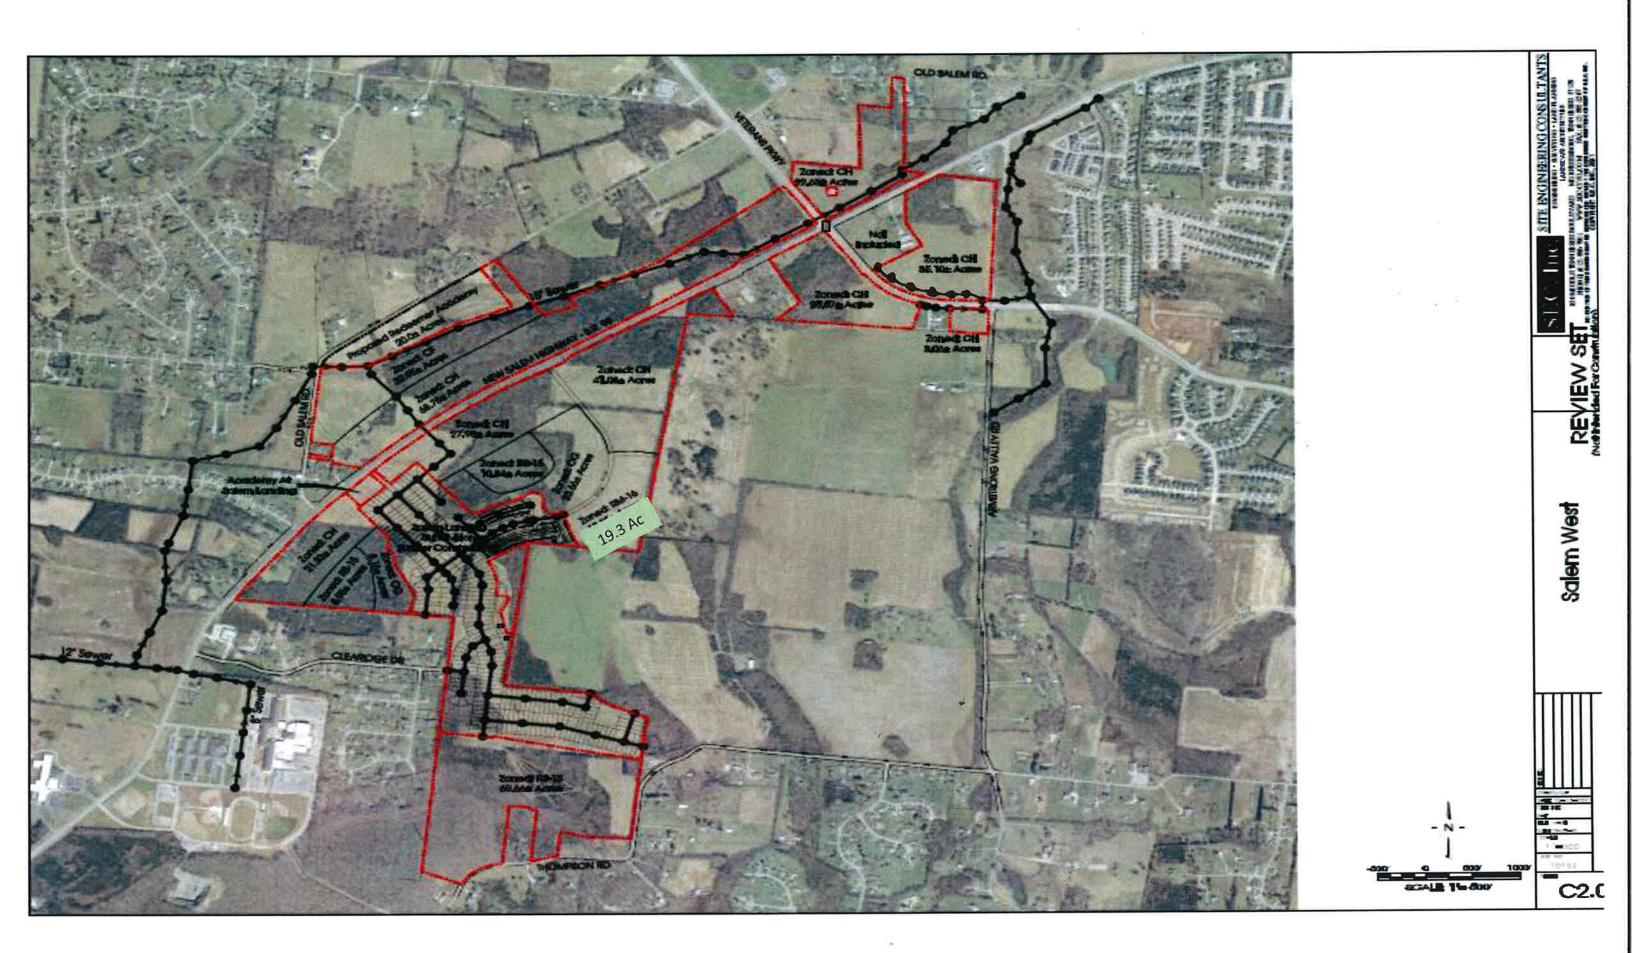

# LAND & OUTPARCELS FOR SALE

New Salem Hwy & Veterans Pkwy Murfreesboro, TN

John Harney 615.542.0715 Cell 615.896.4045 Office johnh@parks-group.com TNLIC# 221569

- 2 to 150 Acres Zoned Commercial
- See Broker for Pricing
- All Utilities Available
- 19.3 Acres Zoned Multi-Family/175 Units
- Price: \$4,500,000
- Close to I-840 & I-24