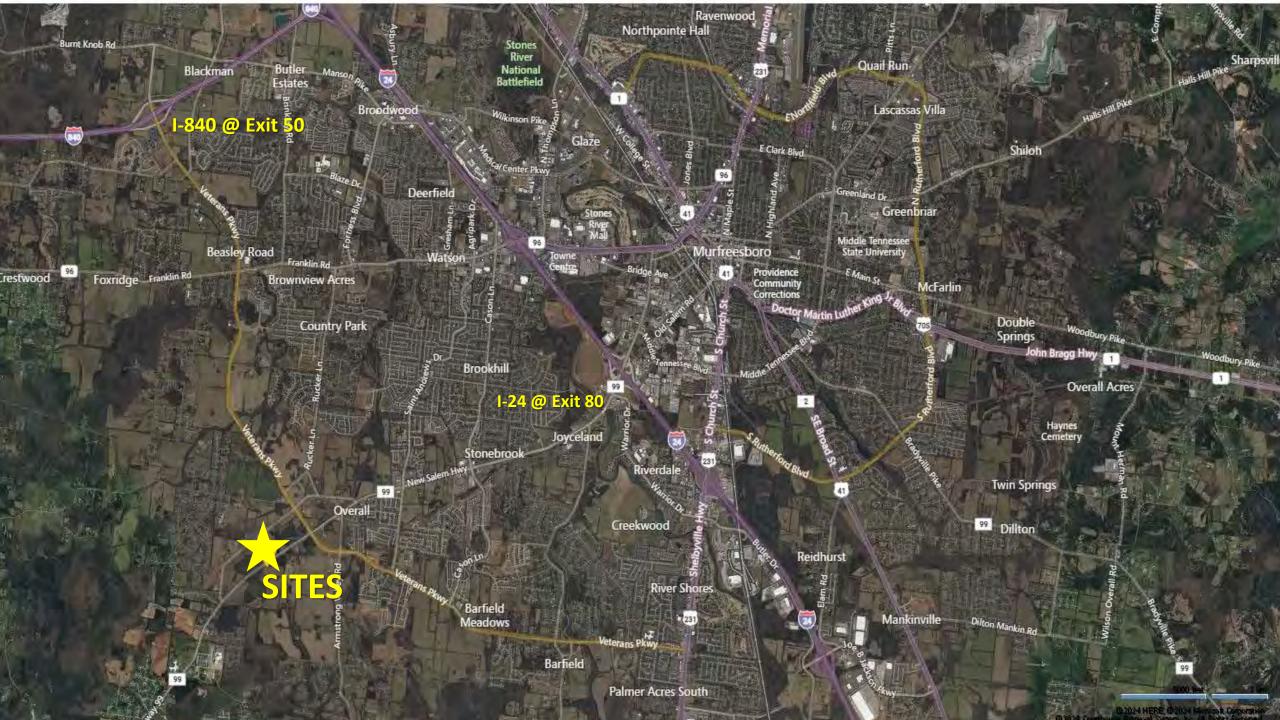

# LAND & OUTPARCELS FOR SALE

New Salem Hwy & Veterans Pkwy Murfreesboro, TN

John Harney 615.542.0715 Cell 615.896.4045 Office johnh@parks-group.com TNLIC# 221569

- 2 to 150 Acres Zoned Commercial
- See Broker for Pricing
- All Utilities Available
- 19.3 Acres Zoned Multi-Family/175 Units
- Price: \$4,500,000
- Close to I-840 & I-24