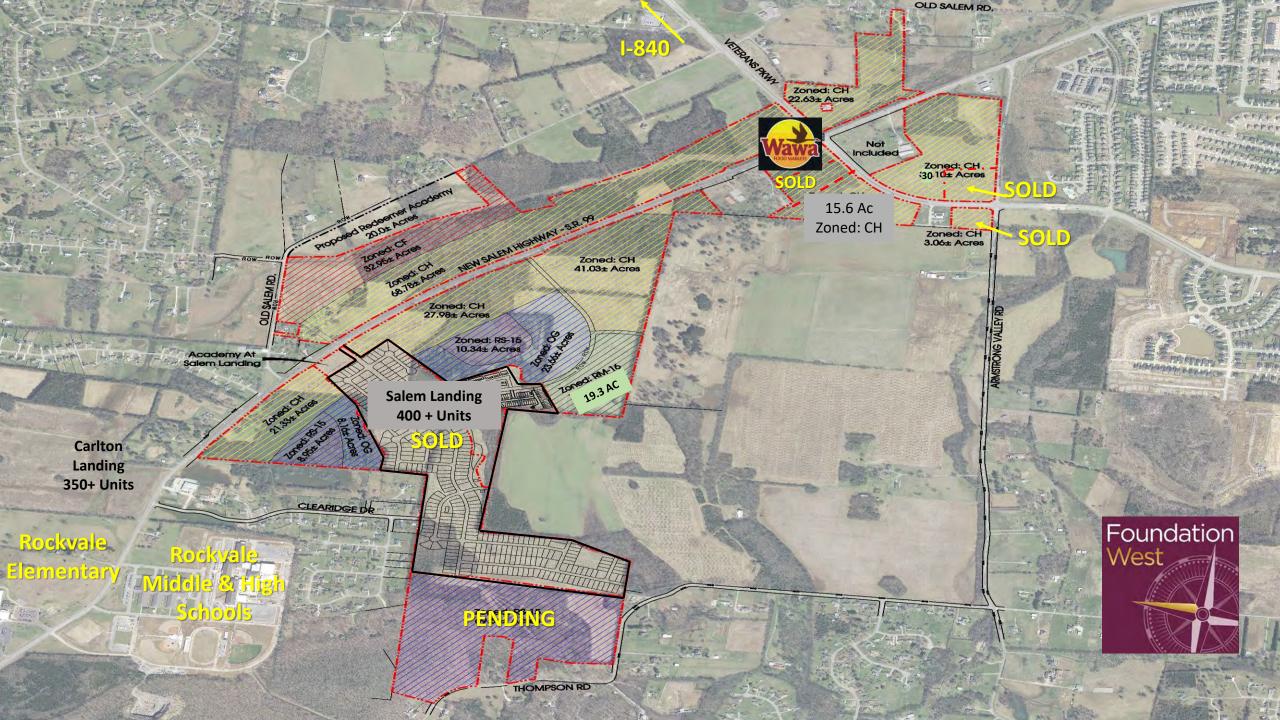

# LAND & OUTPARCELS FOR SALE

New Salem Hwy & Veterans Pkwy Murfreesboro, TN

John Harney 615.542.0715 Cell 615.896.4045 Office johnh@parks-group.com TNLIC# 221569

- 2 to 150 Acres Zoned Commercial
- See Broker for Pricing
- All Utilities Available
- 19.3 Acres Zoned Multi-Family/175 Units
- Price: \$4,500,000
- Close to I-840 & I-24