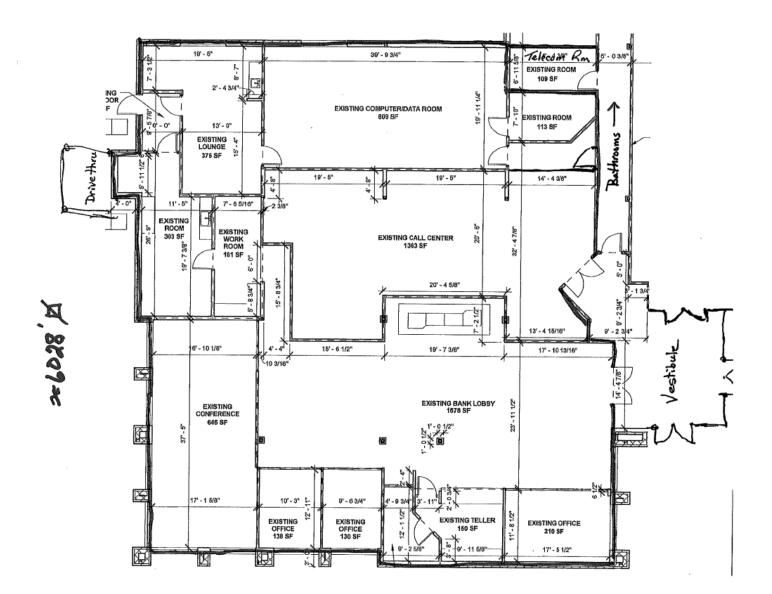

### **Property Details**

Office Space

健

- 2 suites range from 1350-3315 Can be combined
- Drive Thru Window Available
- Full Service Gross Lease

- Suite #1000 3315 sq ft \$5,800/month
- Suite #1003 1350 sq ft \$ 2,075/month