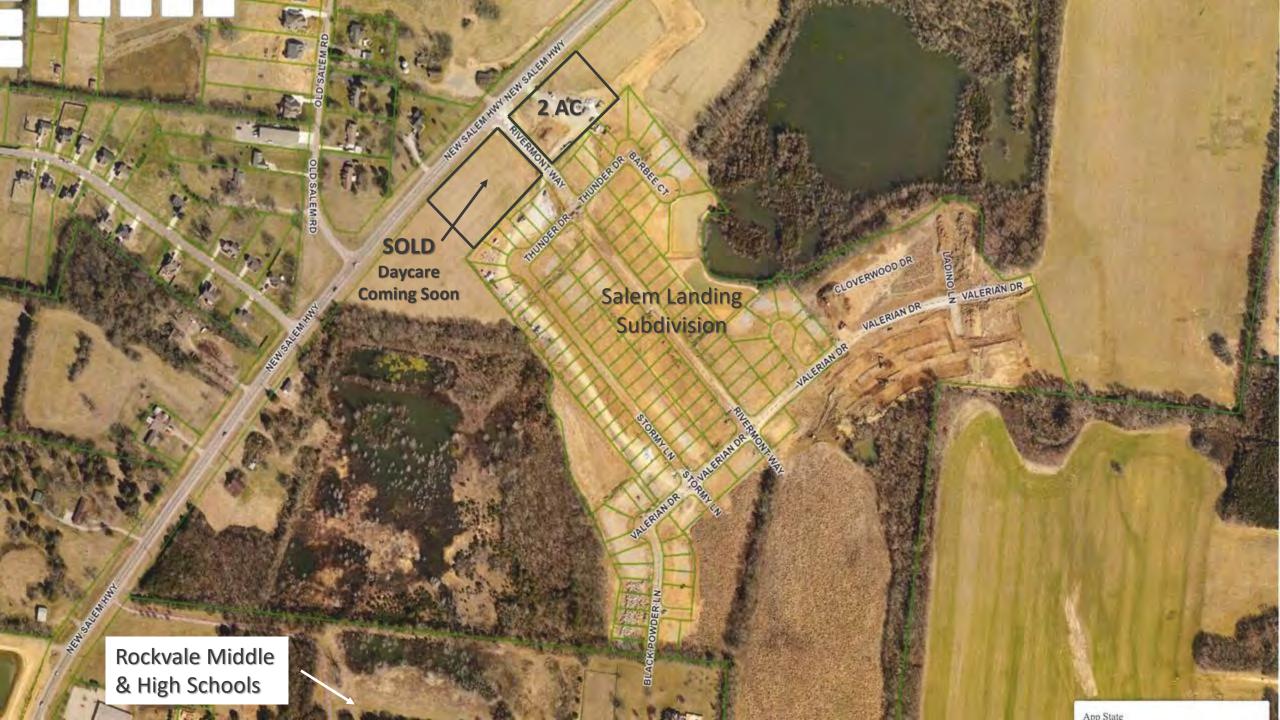

# SALEM LANDING *Commercial Corner Outparcel* Hwy. 99 – Murfreesboro, TN

**Property Features:** 

<u>PRICE:</u> \$14.75 or \$1,285,000

# • 2 Acres

- Zoned Commercial
- All Utilities
- Near Rockvale Elementary, Middle & High School Campuses
- Easy Access to Veterans Pkwy.

John Harney

**AFFILATE BROKER** 

615.542.0715

johnh@parks-group.com TNLIC# 221569