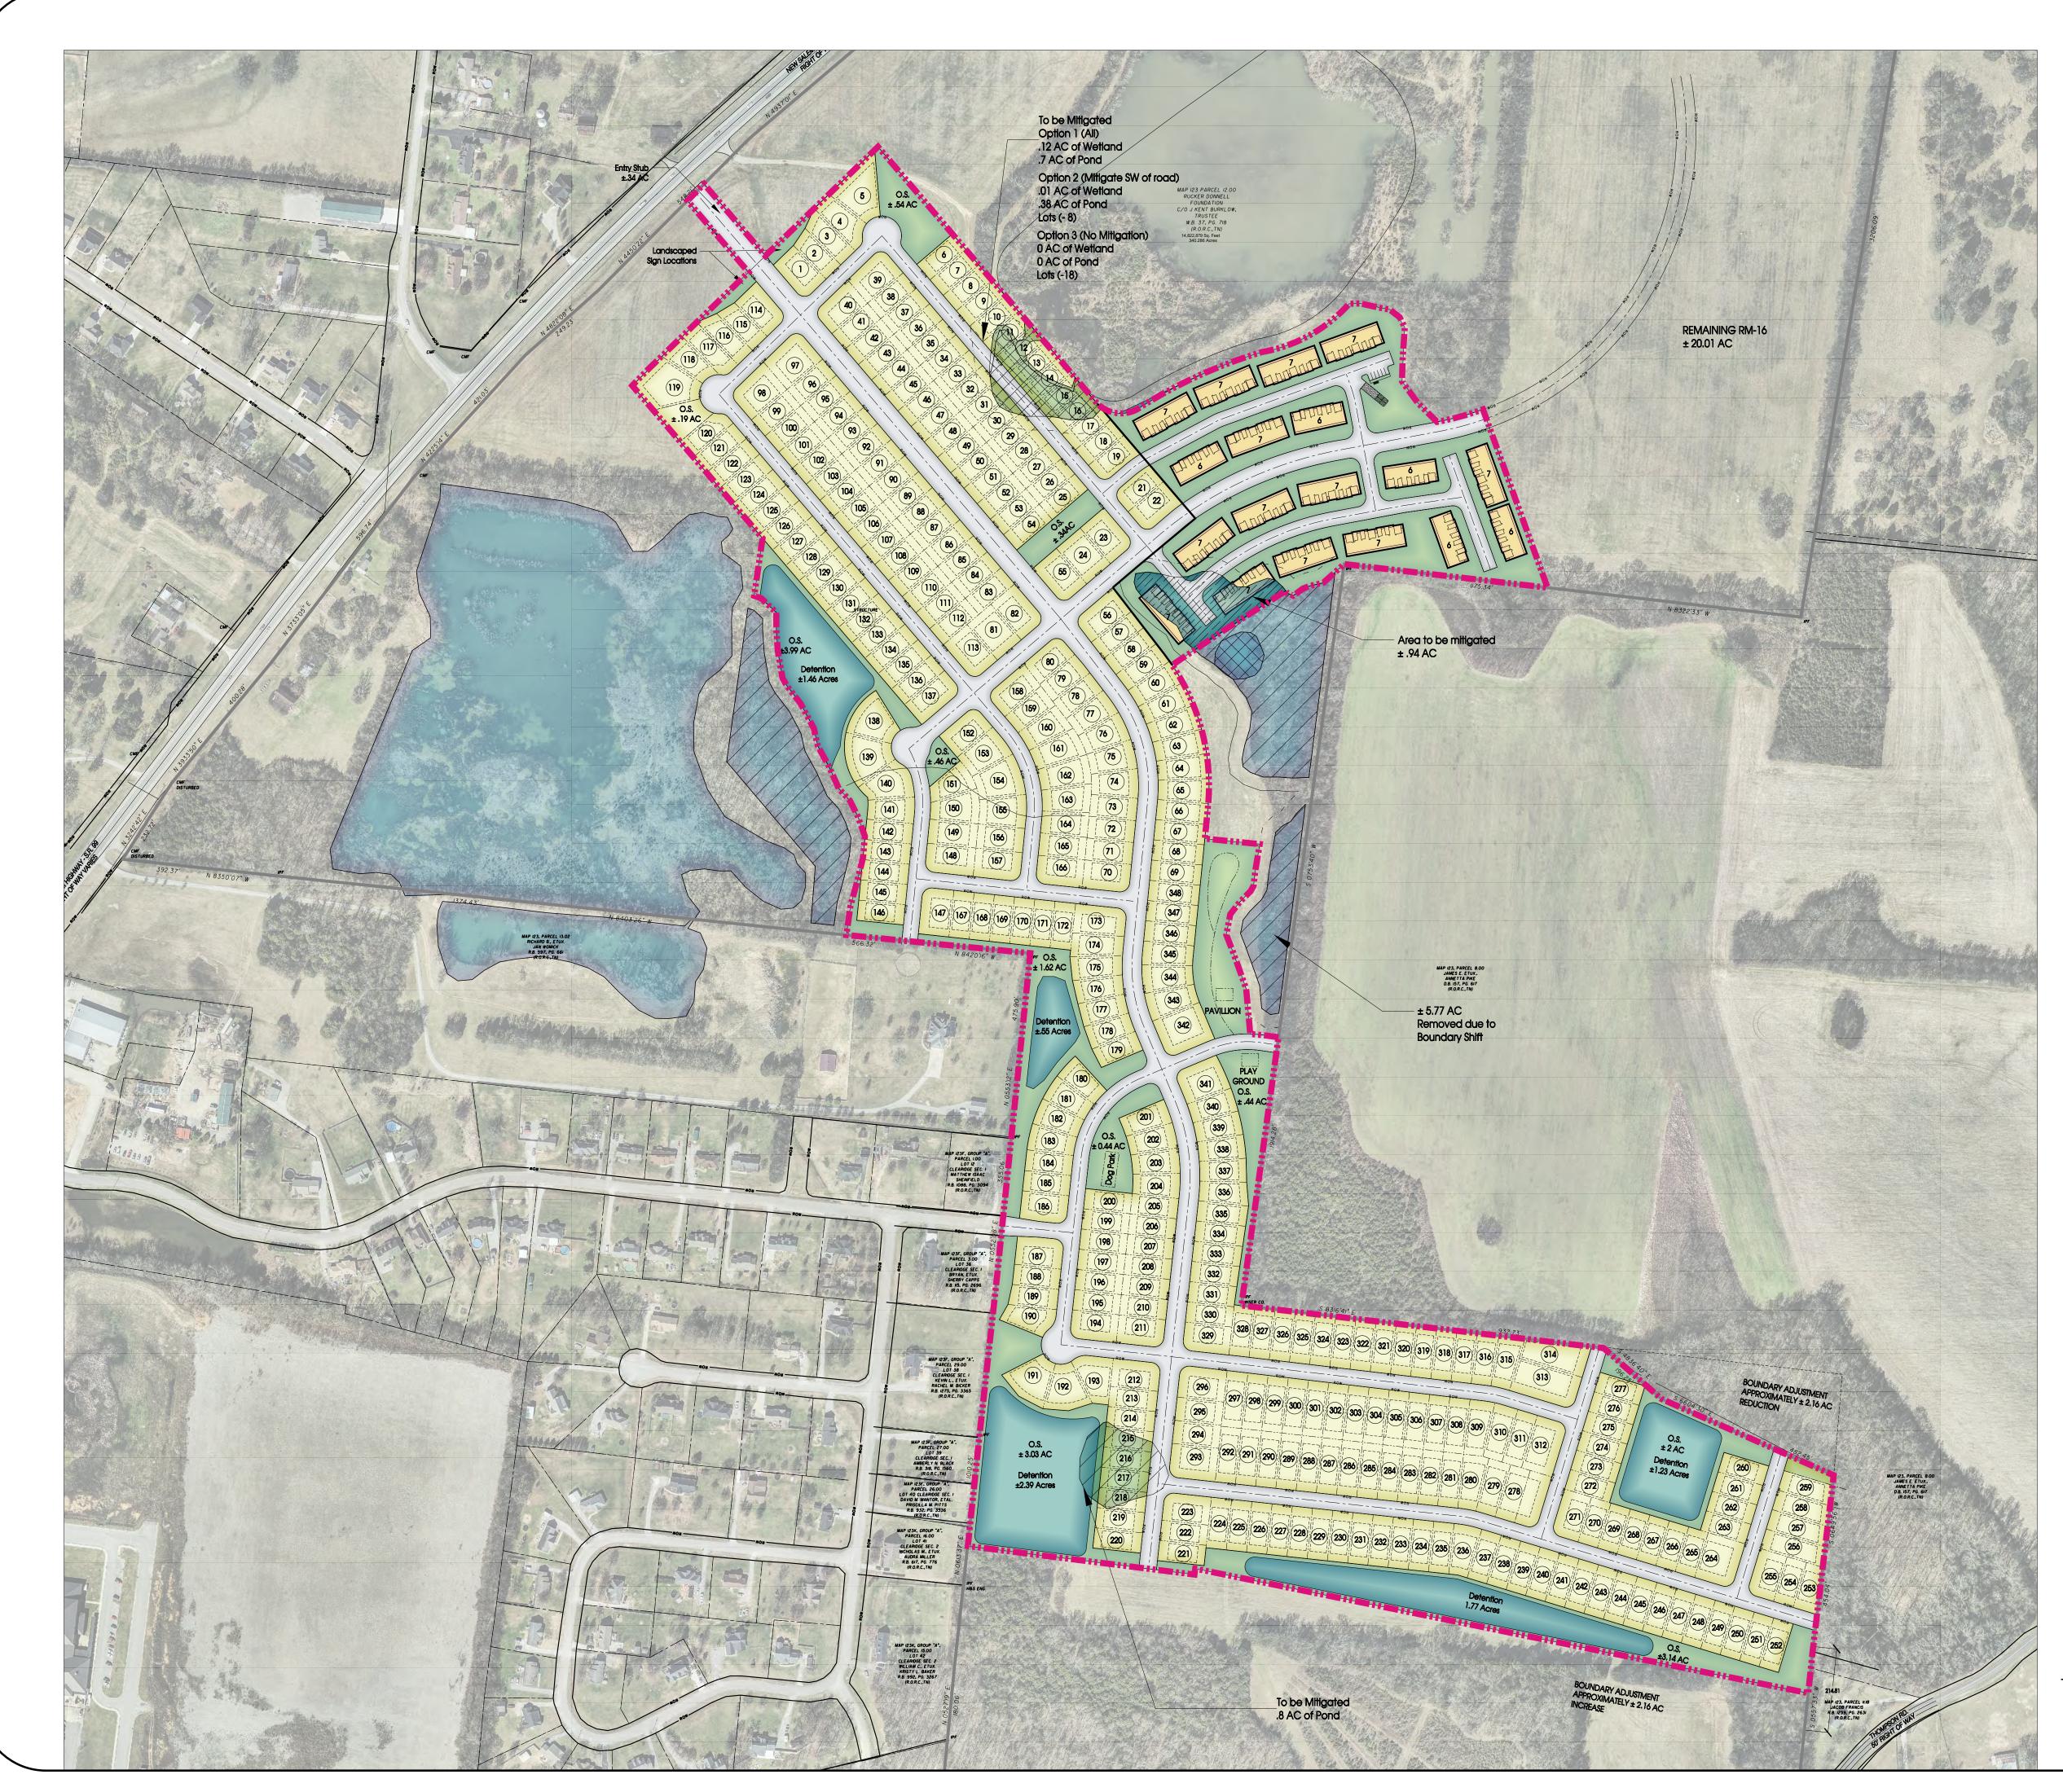

# SALEM SPRINGS LANDING **CONCEPTUAL SITE PLAN 'F'** MURFREESBORO, TN

03-18-2019

Project # 10192 LAND USE DATA:

TOTAL LAND AREA: TOWNHOME TRACT AREA: SINGLE-FAMILY DETACHED AREA:

TOTAL NUMBER OF LOTS RS-6: DENSITY: 348 LOTS/89.07 ACRES =

TOTAL NUMBER OF UNITS RSA-2: DENSITY: 121 UNITS /12.75 ACRES =

#### RS-6 MINIMUM LOT SIZE:

MINIMUM LOT WIDTH AT FRONT SETBACK: LENGTH OF NEW ROADWAY:

# OPEN SPACE DATA:

TOTAL OPEN SPACE REQUIRED (101.82 @ 20%) = ±20.37 ACRES TOTAL OPEN SPACE/STORMWATER PROVIDED DETENTION AREA PROVIDED

PRE-DEVELOPMENT WETLAND AND POND AREA = ± 2.56 AC PROTECTED WATERWAYS TO BE MITIGATED = ± 2.56 AC

±101.82 ACRES

±12.75 ACRES (RSA-2) ±89.07 ACRES (RS-6)

348 LOTS ±3.91 LOTS/ACRE

121 UNITS ±9.49 UNITS/ACRE

6,000 SF 52 FEET ±14,800 LF (RS-6) ±1,950 LF (RSA-2)

±22.35 ACRES (22%) ±7.4 ACRES

36' PRIVATE ROAD WITH CURB AND SIDEWALKS