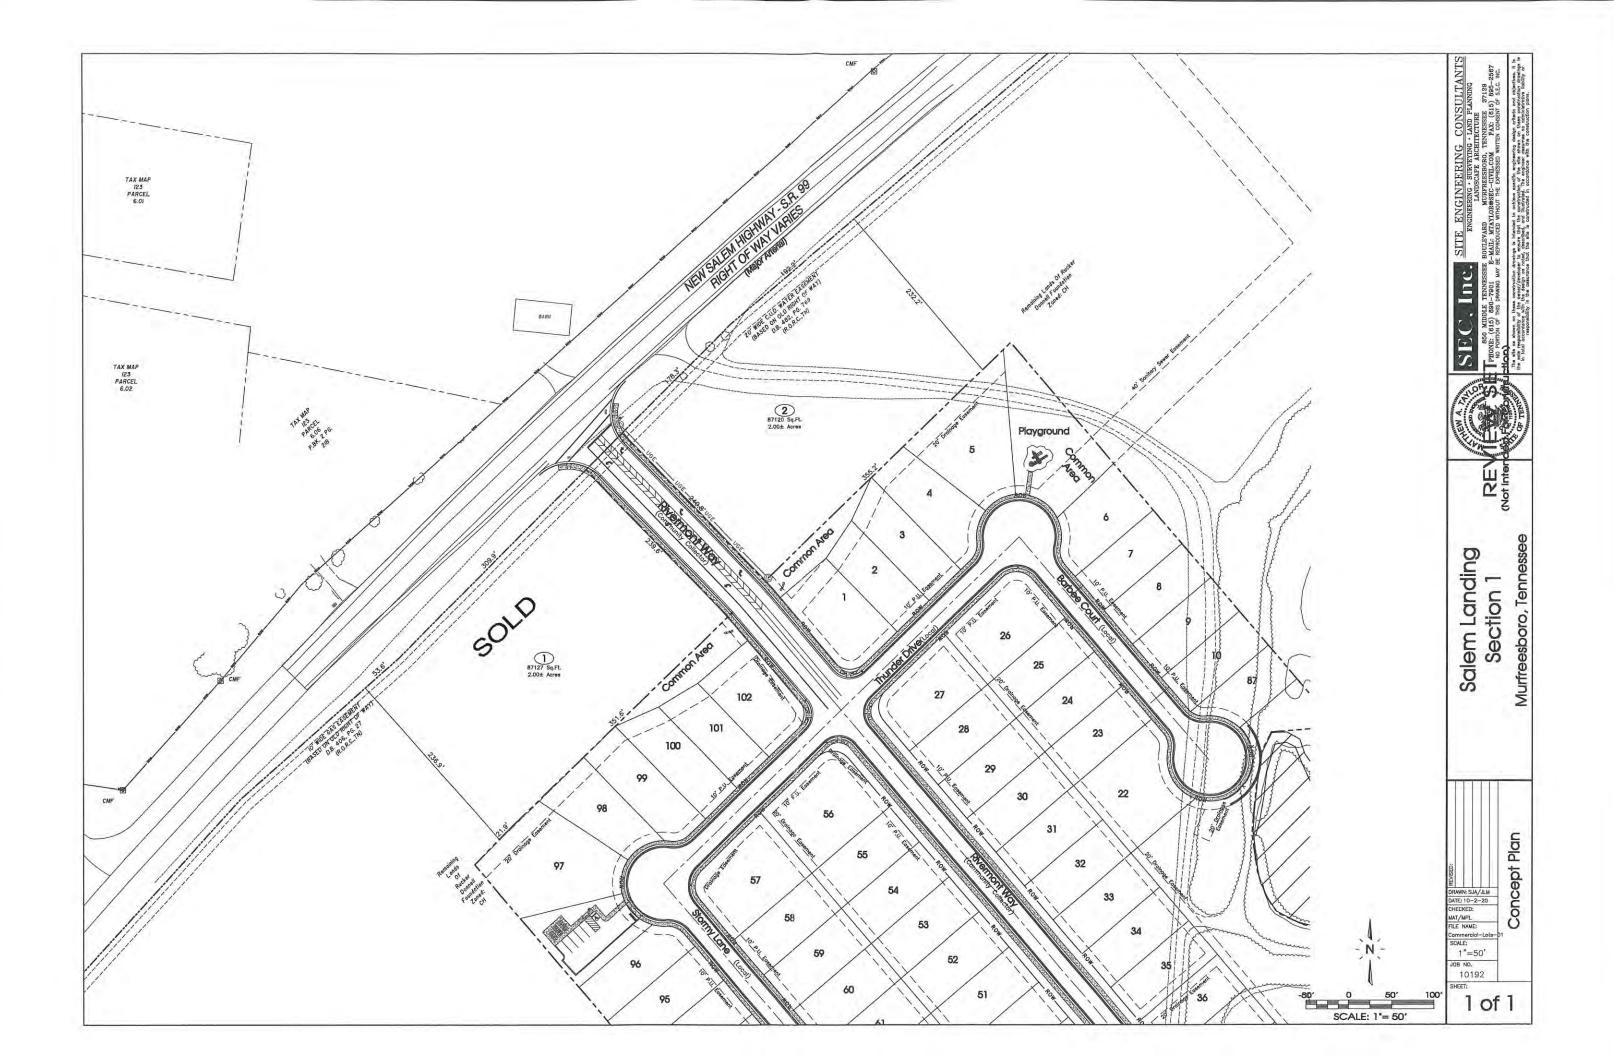

# SALEM SPRINGS LANDING **CONCEPTUAL SITE PLAN 'F'** MURFREESBORO, TN

03-18-2019

Project # 10192 LAND USE DATA:

TOTAL LAND AREA: TOWNHOME TRACT AREA: SINGLE-FAMILY DETACHED AREA:

TOTAL NUMBER OF LOTS RS-6: DENSITY: 348 LOTS/89.07 ACRES =

±101.82 ACRES

±12.75 ACRES (RSA-2) ±89.07 ACRES (RS-6)

348 LOTS ±3.91 LOTS/ACRE

121 UNITS ±9.49 UNITS/ACRE

6,000 SF 52 FEET ±14,800 LF (RS-6) ±1,950 LF (RSA-2)

±22.35 ACRES (22%) ±7.4 ACRES

36' PRIVATE ROAD WITH CURB AND SIDEWALKS

TYPICAL SETBACK DIAGRAM (RSA-2) N.T.S.

SEC, Inc. SITE ENGINEERING CONSULTANTS

ENGINEERING · SURVEYING · LAND PLANNING 850 MIDDLE TENNESSEE BOULEVARD MURFREESBORO, TENNESSEE 37129 NO PORTION OF THIS DRAWING MAY BE REPRODUCED WITHOUT THE EXPRESSED WRITTEN CONSENT OF S.E.C. INC.