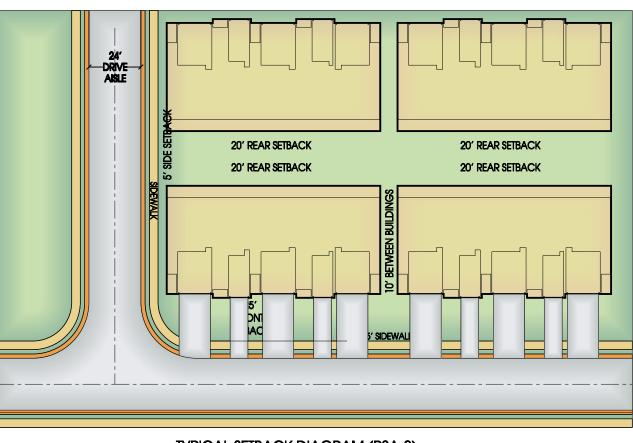

TYPICAL SETBACK DIAGRAM (RSA-2) N.T.S.

SEC, Inc. SITE ENGINEERING CONSULTANTS

ENGINEERING · SURVEYING · LAND PLANNING 850 MIDDLE TENNESSEE BOULEVARD MURFREESBORO, TENNESSEE 37129 NO PORTION OF THIS DRAWING MAY BE REPRODUCED WITHOUT THE EXPRESSED WRITTEN CONSENT OF S.E.C. INC.