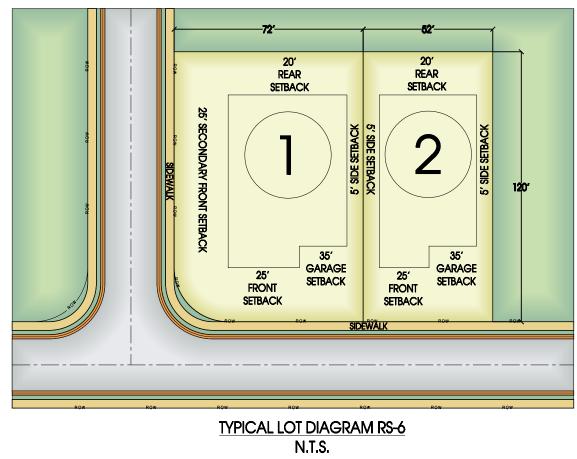

# SALEM SPRINGS LANDING **CONCEPTUAL SITE PLAN 'F'** MURFREESBORO, TN

03-18-2019

Project # 10192 LAND USE DATA:

TOTAL LAND AREA: TOWNHOME TRACT AREA: SINGLE-FAMILY DETACHED AREA:

TOTAL NUMBER OF LOTS RS-6: DENSITY: 348 LOTS/89.07 ACRES =

#### RS-6 MINIMUM LOT SIZE:

MINIMUM LOT WIDTH AT FRONT SETBACK: LENGTH OF NEW ROADWAY:

±101.82 ACRES

±12.75 ACRES (RSA-2) ±89.07 ACRES (RS-6)

348 LOTS ±3.91 LOTS/ACRE

121 UNITS ±9.49 UNITS/ACRE

6,000 SF 52 FEET ±14,800 LF (RS-6) ±1,950 LF (RSA-2)

±22.35 ACRES (22%) ±7.4 ACRES

36' PRIVATE ROAD WITH CURB AND SIDEWALKS