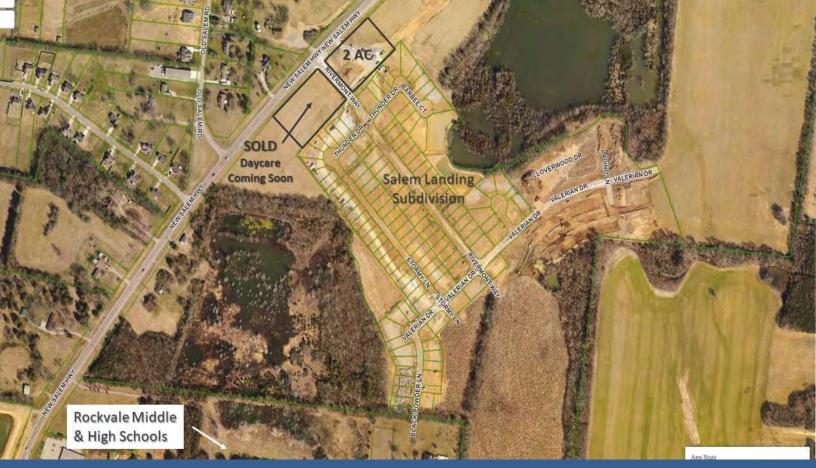

# SALEM LANDING *Commercial Corner Outparcel* Hwy. 99 – Murfreesboro, TN

**Property Features:** 

<u>PRICE:</u> \$14.75 or \$1,285,000

# • 2 Acres

- Zoned Commercial
- All Utilities
- Near Rockvale Elementary, Middle & High School Campuses
- Easy Access to Veterans Pkwy.

John Harney

**AFFILATE BROKER** 

615.542.0715

johnh@parks-group.com TNLIC# 221569