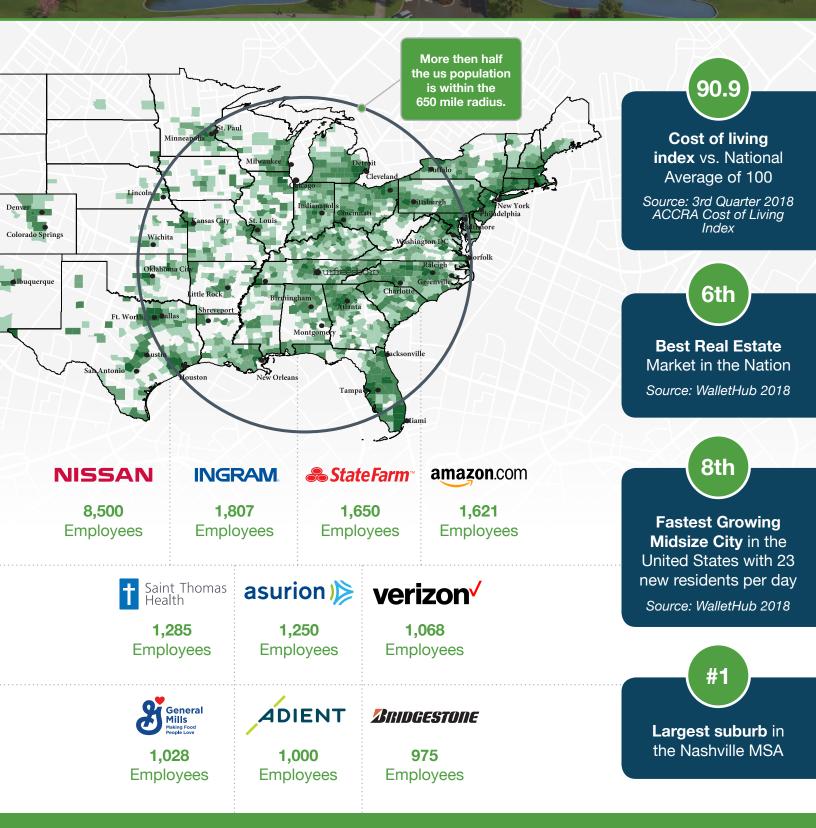

# Rutherford County, TN Community Snapshot

# rutherford works

1000

It's the people you need now. It's the people you will need tomorrow.

rutherford works

# Quality of Life

# **Quick Facts**

#### **Rutherford County**

2019 Population: 330,409 2024 Projection: 359,045 2010 Census: 262,604 Households: 121,021 Avg. HH Income: \$82,882.00 Med. HH Income: \$65,798.00

#### **City of Murfreesboro**

2019 Population: 142,056 2024 Projection: 153,707 2010 Census: 108,755 Households: 54,190 Avg. HH Income: \$81,115.00 Med. HH Income: \$61,705.12

### Town of Smyrna

2019 Population: 51,519 2024 Projection: 56,223 2010 Census: 39,974 Households: 19,297 Avg. HH Income: \$76,969.00 Med. HH Income: \$62,608.00

### City of La Vergne

2019 Population: 39,404 2024 Projection: 42,933 2010 Census: 32,588 Households: 13,007 Avg. HH Income: \$75,305.00 Med. HH Income: \$63,378.57

#### **City of Eagleville**

2019 Population: 744 2024 Projection: 811 2010 Census: 604 Households: 288 Avg. HH Income: \$75,675.00 Med. HH Income: \$57,618.53

Sources: 2019 Claritas Estimate 2010 Census Data