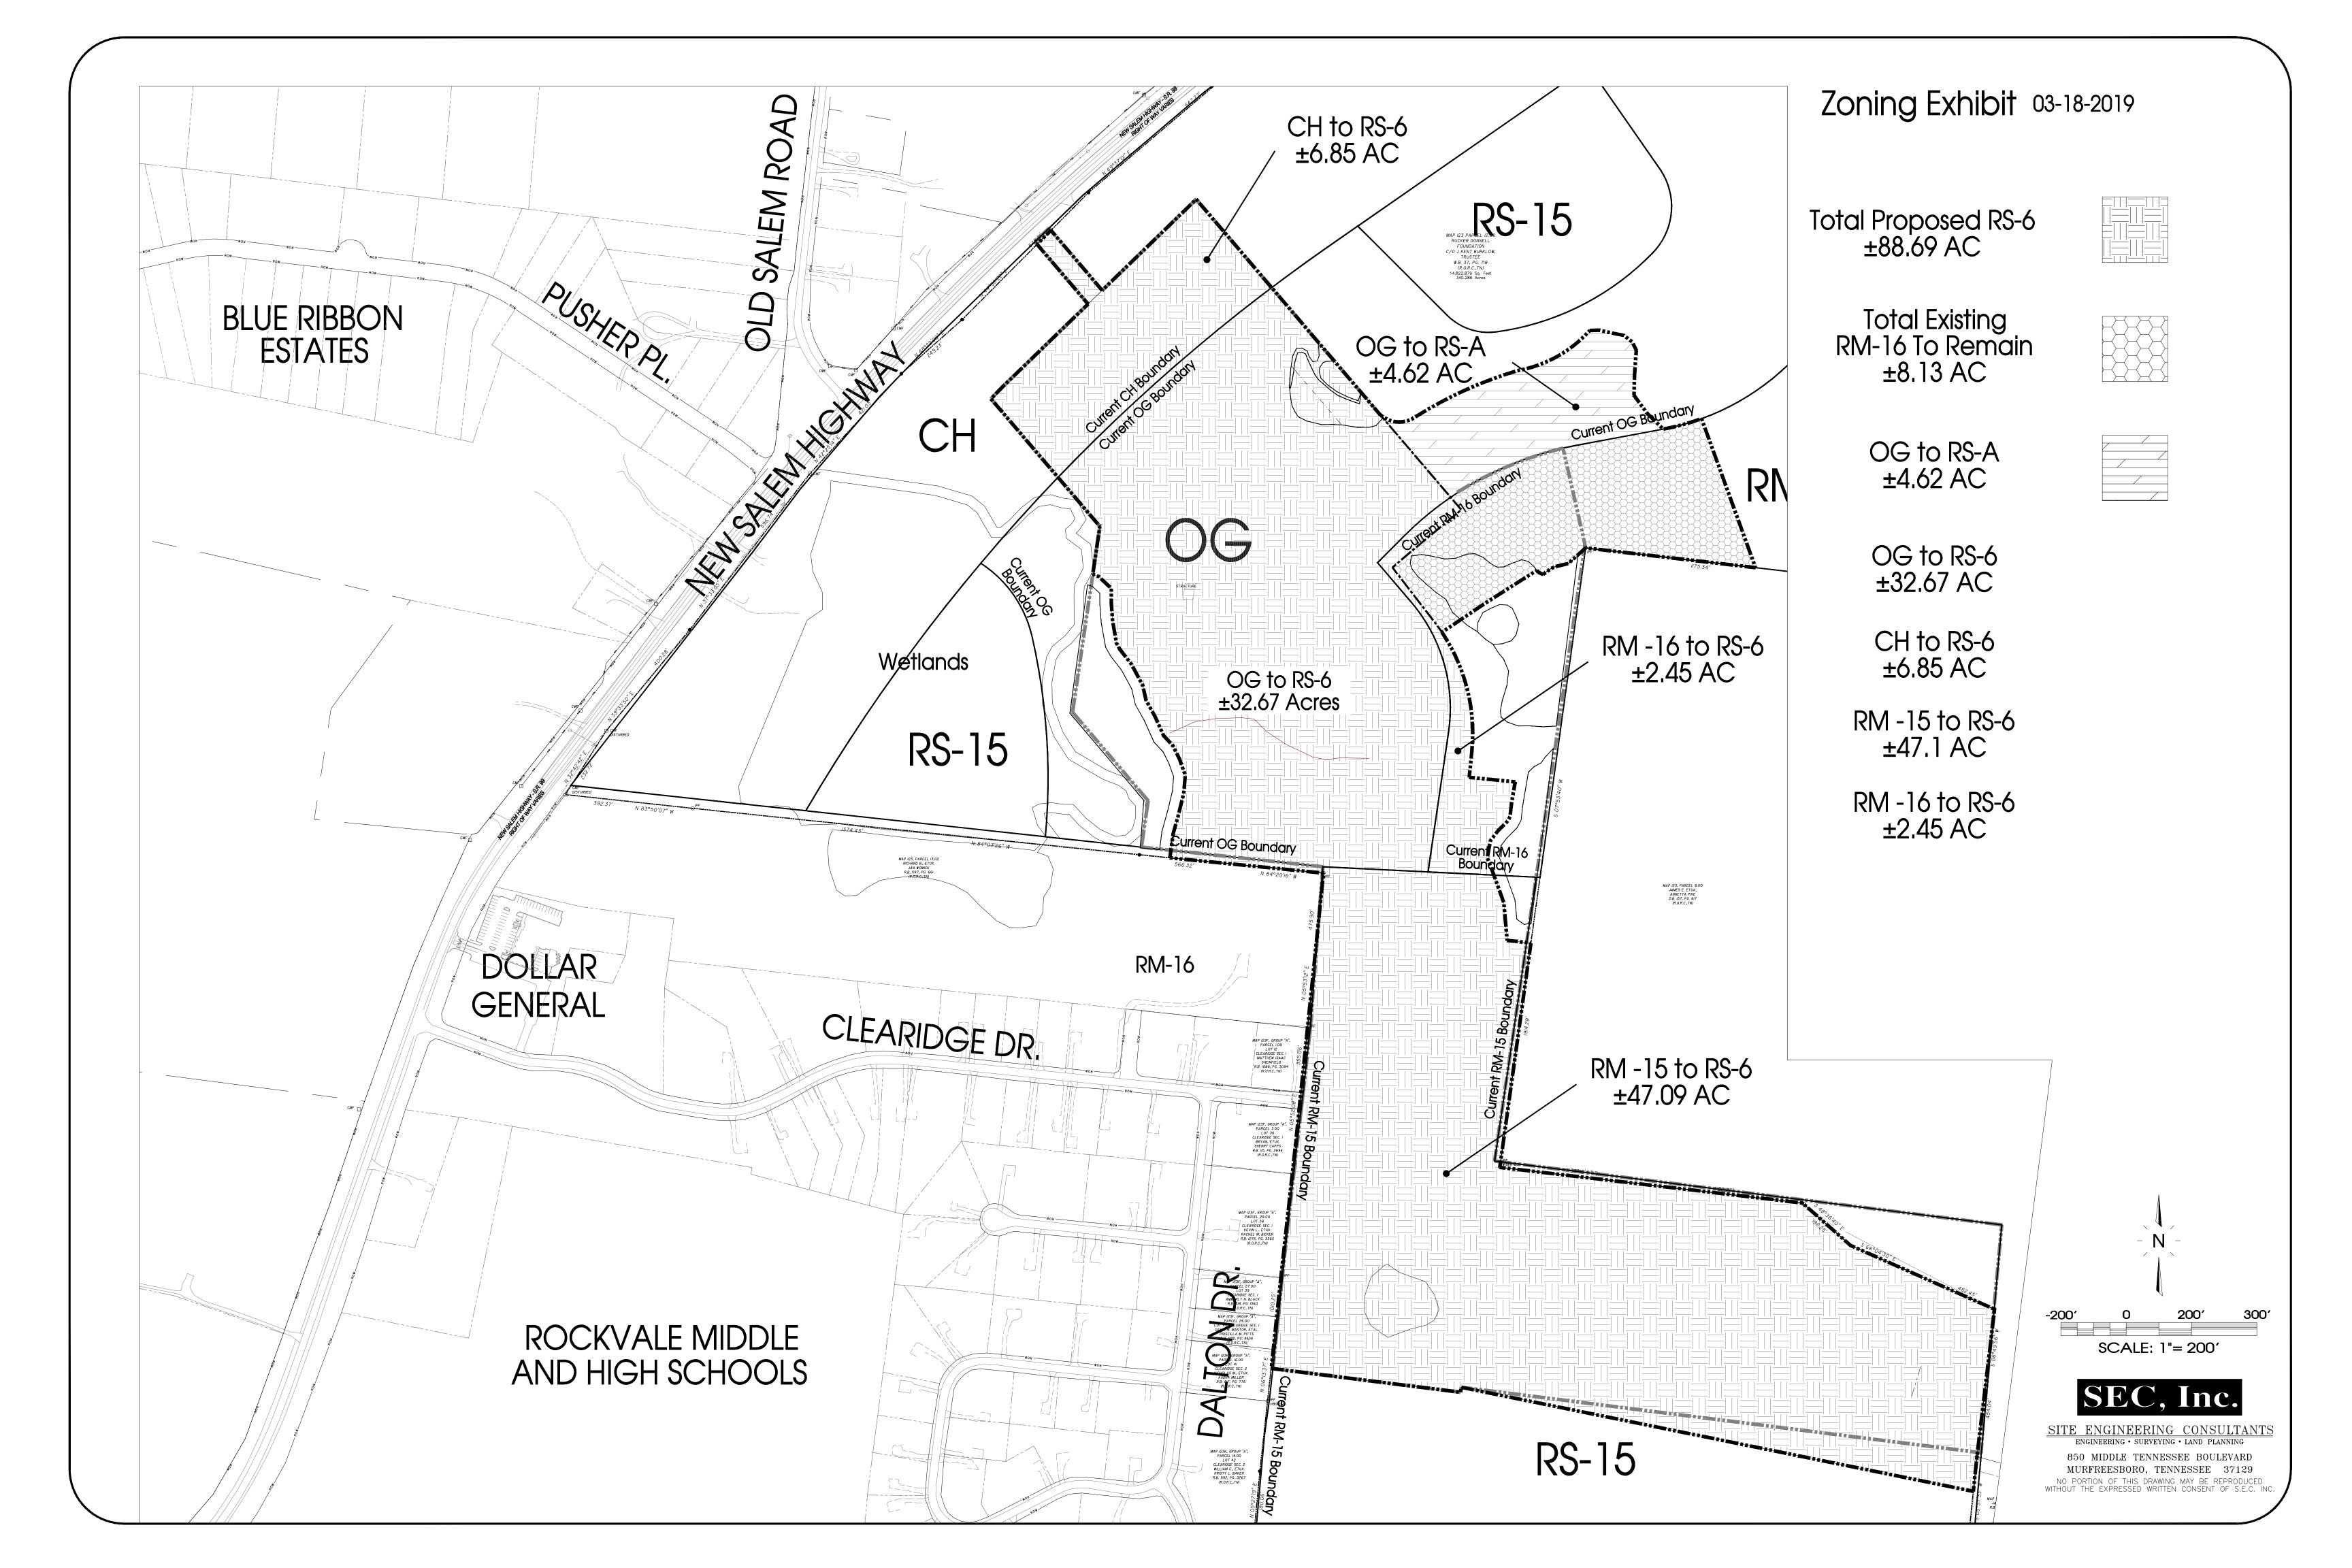

# SALEM SPRINGS LANDING **CONCEPTUAL SITE PLAN 'F'** MURFREESBORO, TN

03-18-2019

Project # 10192 LAND USE DATA:

TOTAL LAND AREA: TOWNHOME TRACT AREA: SINGLE-FAMILY DETACHED AREA:

TOTAL NUMBER OF LOTS RS-6: DENSITY: 348 LOTS/89.07 ACRES =

# OPEN SPACE DATA:

TOTAL OPEN SPACE REQUIRED (101.82 @ 20%) = ±20.37 ACRES TOTAL OPEN SPACE/STORMWATER PROVIDED DETENTION AREA PROVIDED

PRE-DEVELOPMENT WETLAND AND POND AREA = ± 2.56 AC PROTECTED WATERWAYS TO BE MITIGATED = ± 2.56 AC

±101.82 ACRES

±12.75 ACRES (RSA-2) ±89.07 ACRES (RS-6)

348 LOTS ±3.91 LOTS/ACRE

121 UNITS ±9.49 UNITS/ACRE

6,000 SF 52 FEET ±14,800 LF (RS-6) ±1,950 LF (RSA-2)

±22.35 ACRES (22%) ±7.4 ACRES

36' PRIVATE ROAD WITH CURB AND SIDEWALKS