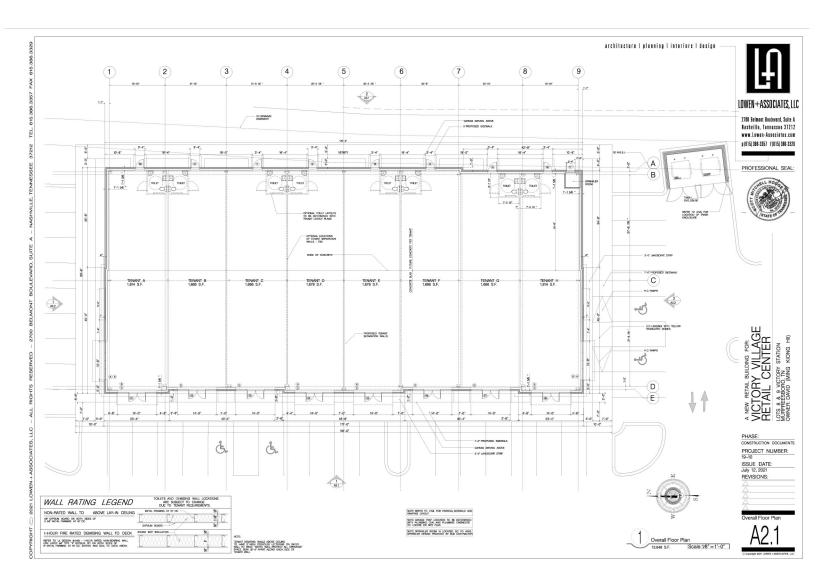

## **Property Features**

Retail Center

Square Footage 1,666 and up

Asking \$26.00 NNN

Within a mile from Starbucks, Convenient to several restaurants

One mile from I-24

20,000+ cars per day