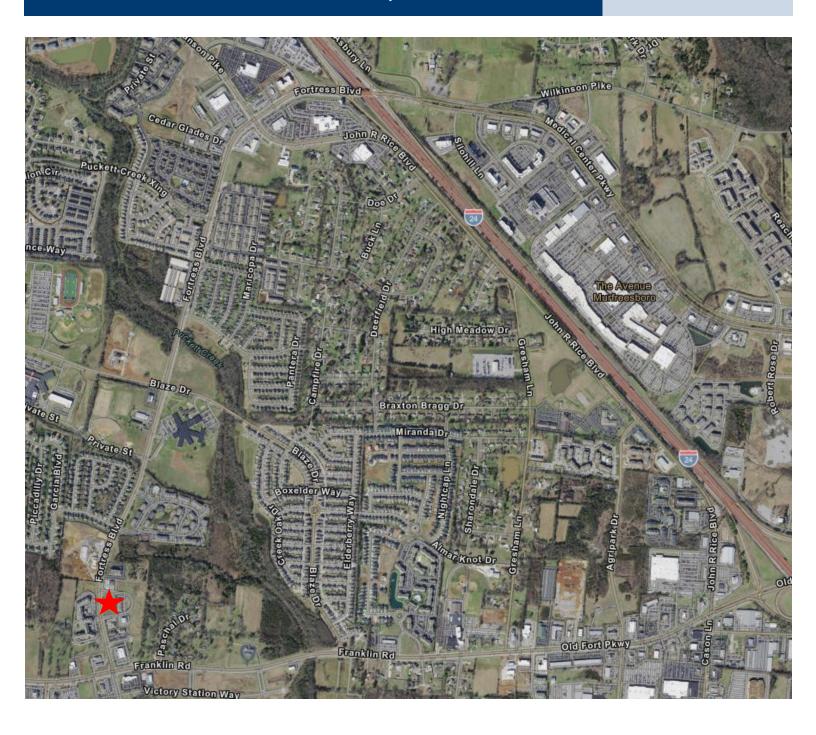

## **Property Features**

Retail Center

Square Footage 1,666 and up

Asking \$26.00 NNN

Within a mile from Starbucks, Convenient to several restaurants

One mile from I-24

20,000+ cars per day