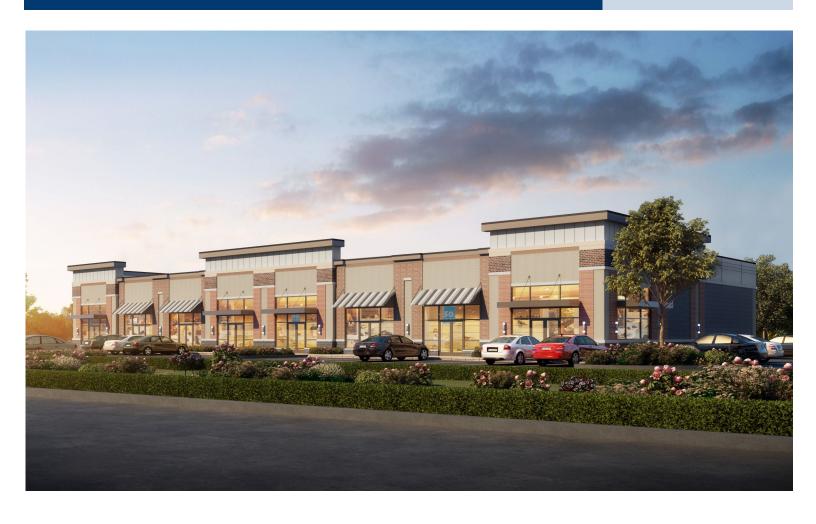

# Victory Village Retail Center Murfreesboro, TN

\$26.00 NNN

## **Property Features**

Retail Center

Square Footage 1,666 and up

Asking \$26.00 NNN

Within a mile from Starbucks, Convenient to several restaurants

One mile from I-24

20,000+ cars per day