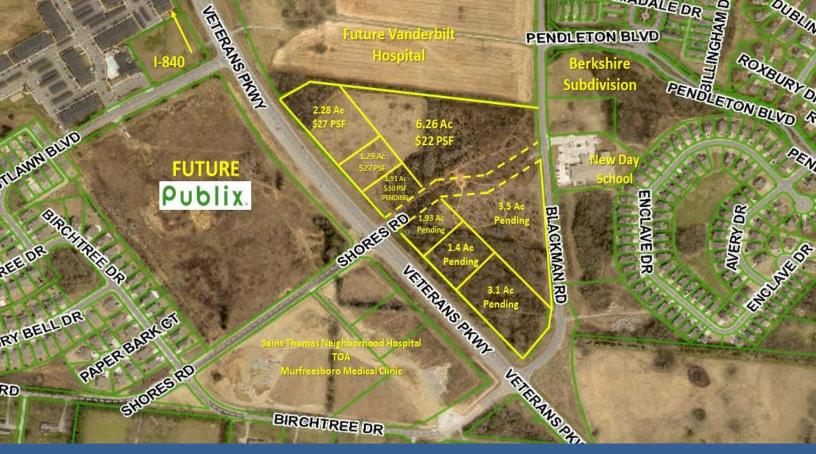

# **DETAILS**:

- Zoned for Commercial, Retail, Medical & Office Use
- Next to Future Vanderbilt Hospital
- Across from St Thomas Neighborhood Hospital, TOA & Murfreesboro Medical Clinic
- Easy Access to I-840
- All utilities available