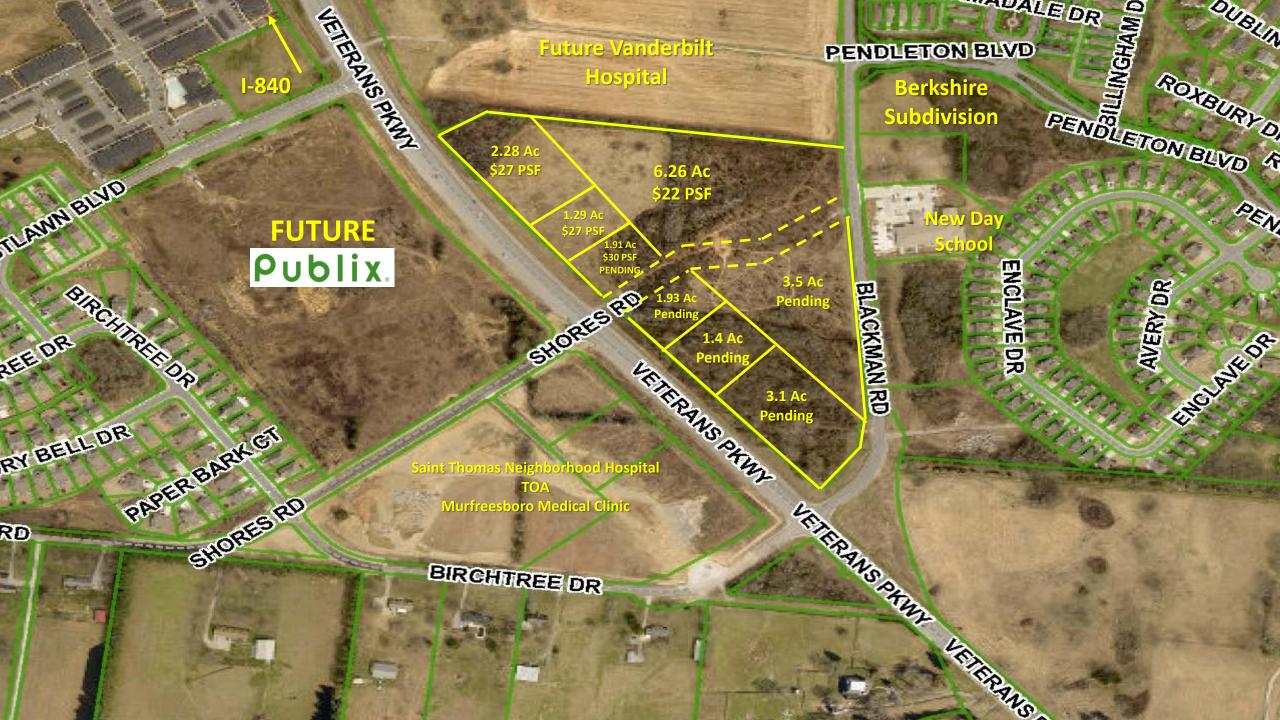

# **DETAILS**:

- Zoned for Commercial, Retail, Medical & Office Use
- Next to Future Vanderbilt Hospital
- Across from St Thomas Neighborhood Hospital, TOA & Murfreesboro Medical Clinic
- Easy Access to I-840
- All utilities available