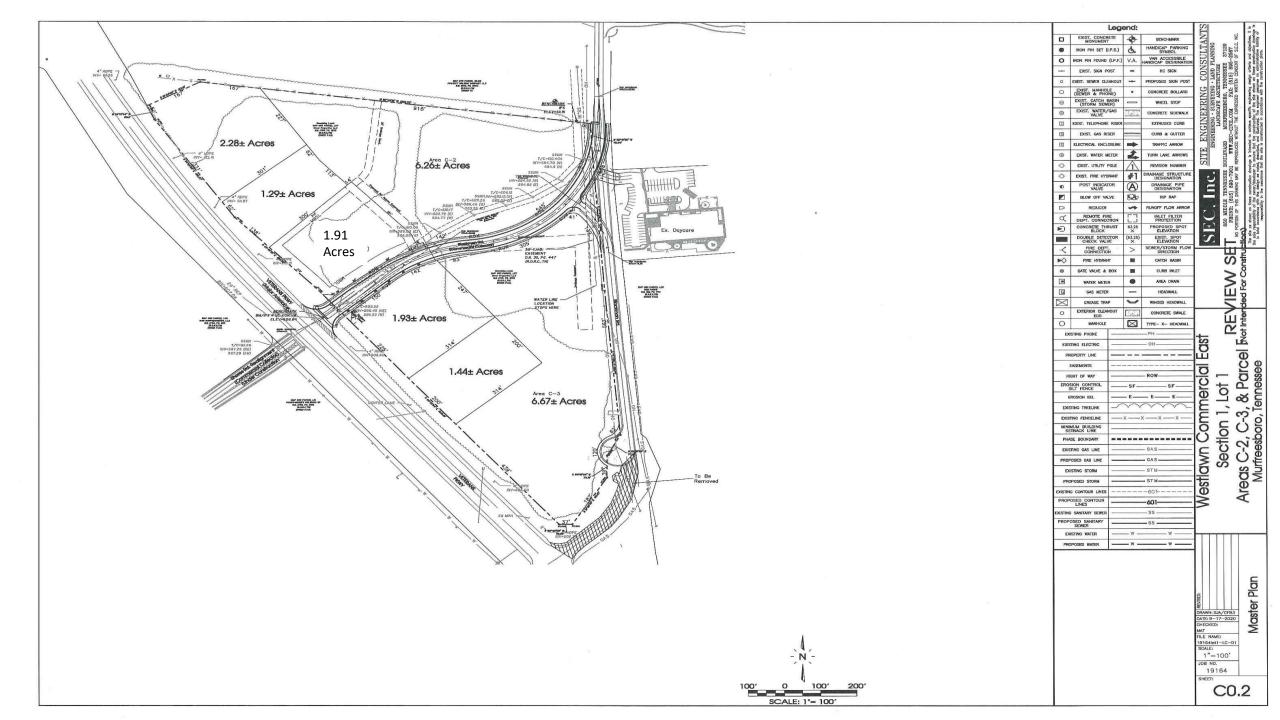

# **DETAILS**:

- Zoned for Commercial, Retail, Medical & Office Use
- Next to Future Vanderbilt Hospital
- Across from St Thomas Neighborhood Hospital, TOA & Murfreesboro Medical Clinic
- Easy Access to I-840
- All utilities available