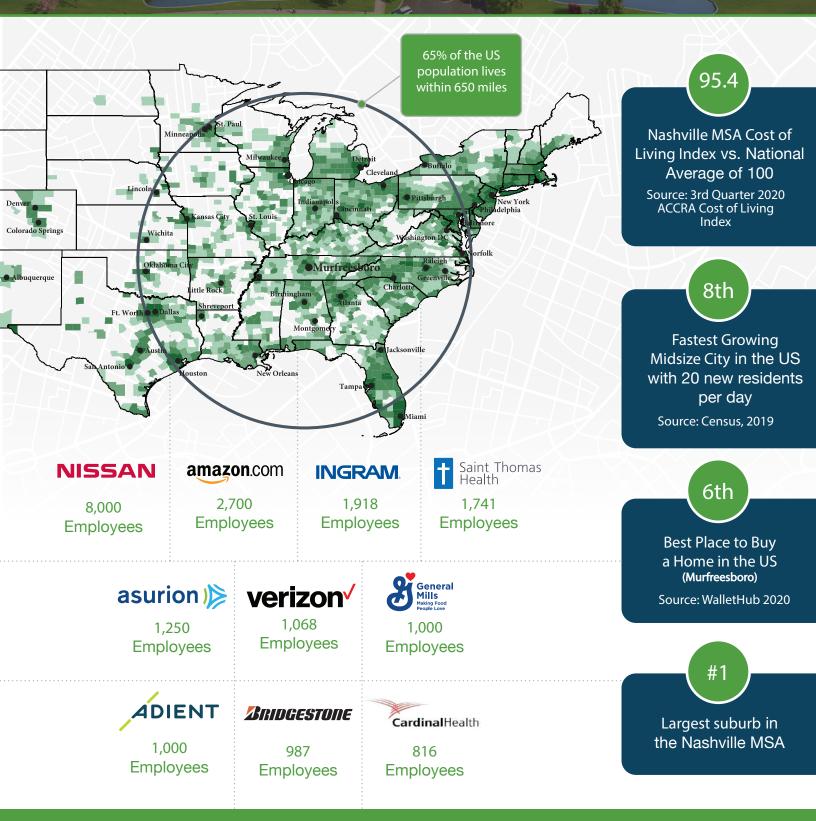

# Rutherford County, TN Community Snapshot

It's the people you need now. It's the people you will need tomorrow.

rutherford works

### **Quality of Life**

#### **Rutherford County**

2021 Population: 344,329 2026 Projection: 369,889 Households: 125,957 Avg. HH Income: \$83,720 Med. HH Income: \$67.859

#### City of Murfreesboro

2021 Population: 149,258 2026 Projection: 159,756 Households: 56,774 Avg. HH Income: \$82,310 Med. HH Income: \$64,403

#### Town of Smyrna

2021 Population: 53.268 2026 Projection: 57,303 Households: 20,008 Avg. HH Income: \$74,705 Med. HH Income: \$63.008

### City of La Vergne

2021 Population: 41,444 2026 Projection: 44,765 Households: 13.608 Avg. HH Income: \$78,525 Med. HH Income: \$64,687

### City of Eagleville

2021 Population: 796 2026 Projection: 860 Households: 310 Avg. HH Income: \$88,456 Med. HH Income: \$64,733

Sources: 2021 Claritas Estimate November 2020 **TN Department of Labor** 

#### **Top Ranked Schools**

- 5th Best High School in the US (Central Magnet)
- 95% Graduation Rate • Higher Ed Enrollment: MTSU: 22.000
- Motlow: 3,000 TCAT: 540

#### Regional Healthcare Destination

- · Servicing infants to seniors
- 5 hospital expansions since 2018