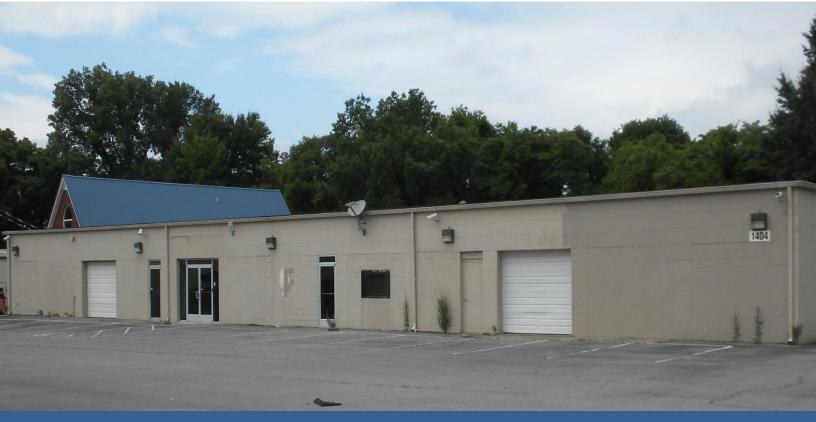

# **1509 Monte Hale Drive** MURFREESBORO, TN

# **OFFICE/WAREHOUSE SPACE FOR LEASE**

### AMENITIES:

- Lease rate \$8.98 PSF
- 9,700 +/- SF on 1+/- Acre Site Including
  2,500 +/- SF Office Space
- Fenced and Gated
- Great location right off Broad Street near Ford dealership & 840 Interchange