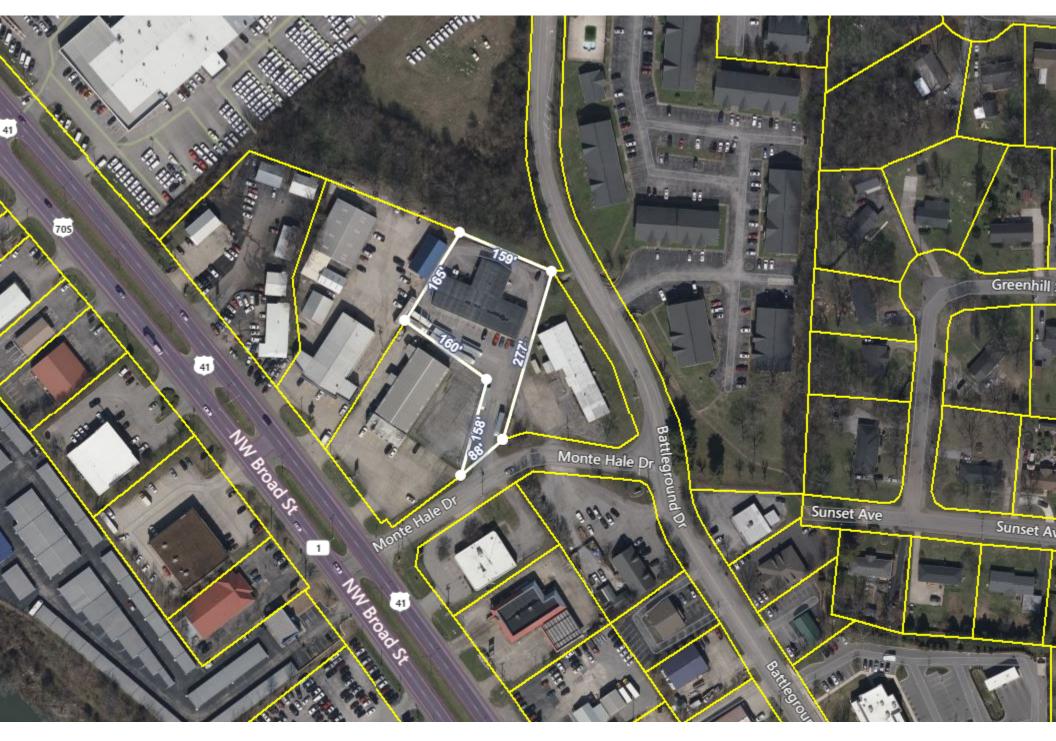

# **1509 Monte Hale Drive** MURFREESBORO, TN

### AMENITIES:

- Lease rate \$8.98 PSF
- 9,700 +/- SF on 1+/- Acre Site Including
  2,500 +/- SF Office Space
- Fenced and Gated
- Great location right off Broad Street near Ford dealership & 840 Interchange