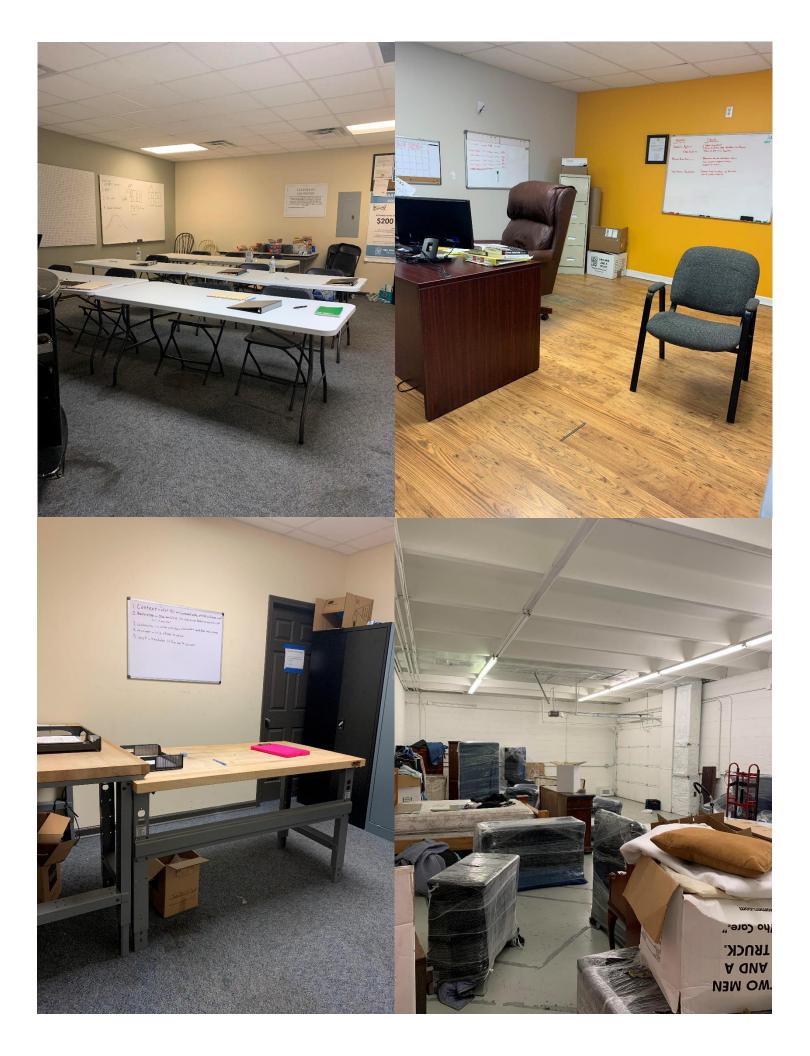

### AMENITIES:

- Lease rate \$8.98 PSF
- 9,700 +/- SF on 1+/- Acre Site Including
  2,500 +/- SF Office Space
- Fenced and Gated
- Great location right off Broad Street near Ford dealership & 840 Interchange