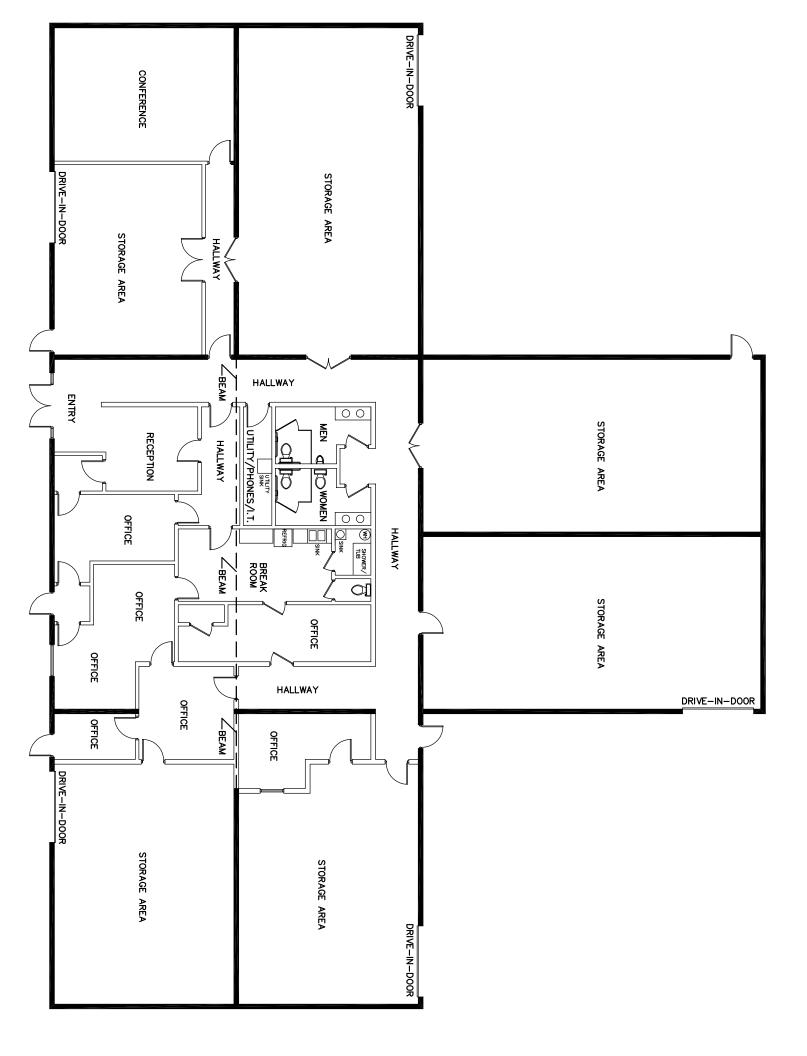

### AMENITIES:

- Lease rate \$8.98 PSF
- 9,700 +/- SF on 1+/- Acre Site Including
  2,500 +/- SF Office Space
- Fenced and Gated
- Great location right off Broad Street near Ford dealership & 840 Interchange