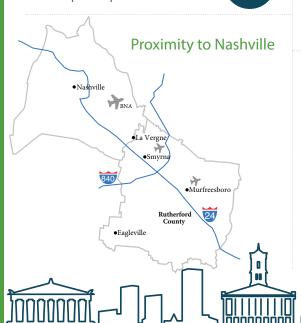

#### 30 Minutes to Downtown

- 3 Major League Sports Teams
- World-renowned Music Venues like Ryman Auditorium, Grand Ole Opry House, and Bluebird Cafe
- TN State Capitol
- Nashville International Airport (BNA)