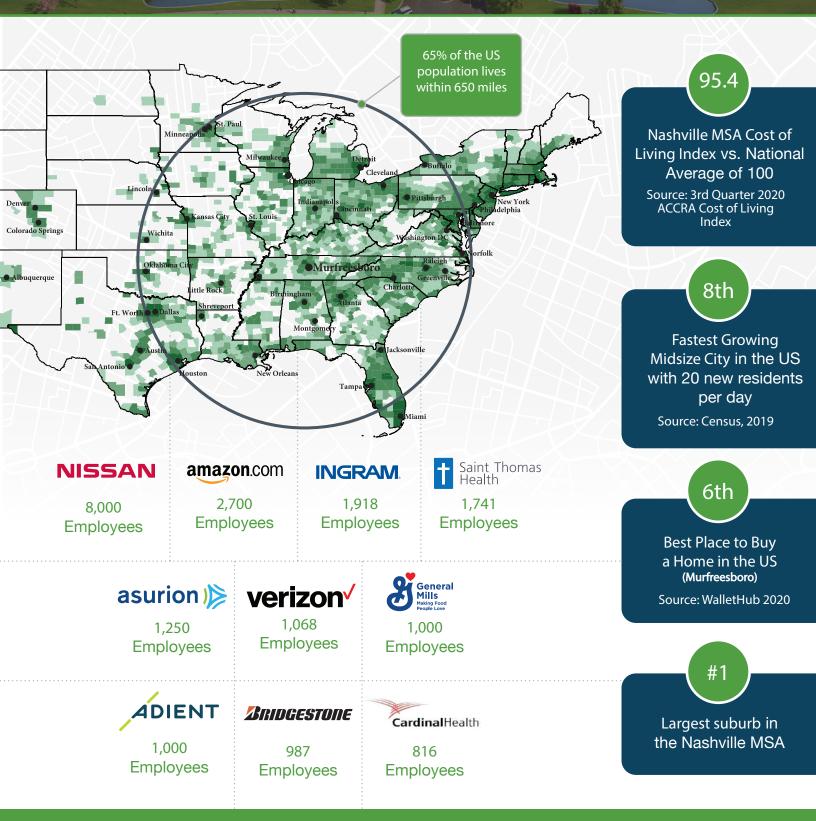

# Rutherford County, TN Community Snapshot

It's the people you need now. It's the people you will need tomorrow.

rutherford works

### **Quality of Life**

#### **Rutherford County**

2021 Population: 344,329 2026 Projection: 369,889 Households: 125,957 Avg. HH Income: \$83,720 Med. HH Income: \$67,859

#### City of Murfreesboro

2021 Population: 149,258 2026 Projection: 159,756 Households: 56,774 Avg. HH Income: \$82,310 Med. HH Income: \$64,403

#### Town of Smyrna

2021 Population: 53,268 2026 Projection: 57,303 Households: 20,008 Avg. HH Income: \$74,705 Med. HH Income: \$63,008

#### City of La Vergne

2021 Population: 41,444 2026 Projection: 44,765 Households: 13,608 Avg. HH Income: \$78,525 Med. HH Income: \$64,687

#### City of Eagleville

2021 Population: 796 2026 Projection: 860 Households: 310 Avg. HH Income: \$88,456 Med. HH Income: \$64,733

Sources: 2021 Claritas Estimate November 2020 TN Department of Labor