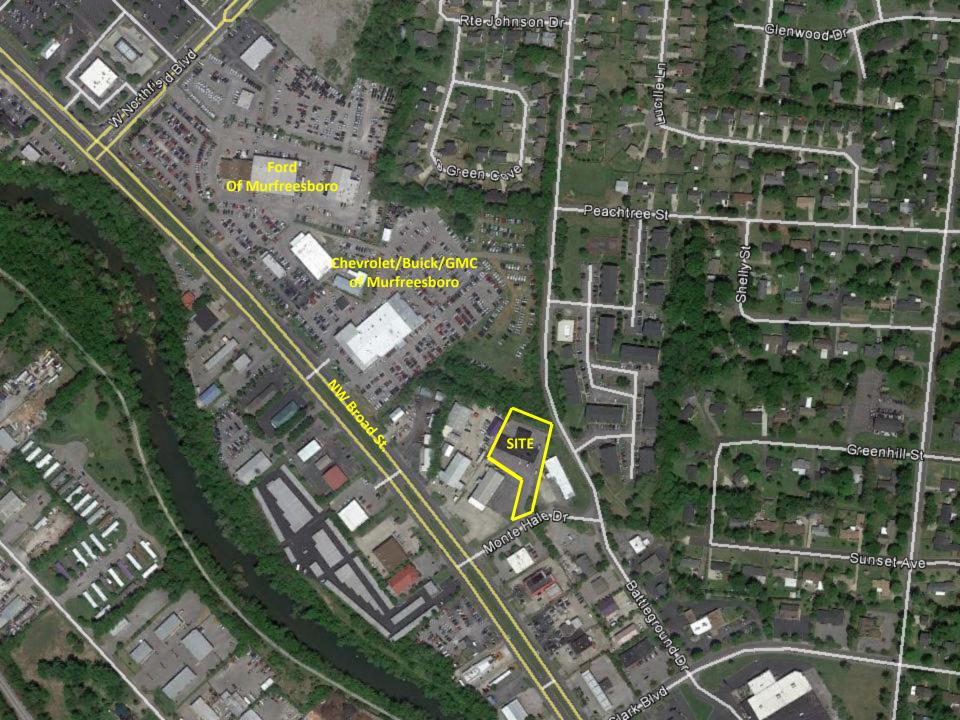

# **1509 Monte Hale Drive** MURFREESBORO, TN

# **OFFICE/WAREHOUSE SPACE FOR LEASE**

### AMENITIES:

- Lease rate \$8.98 PSF
- 9,700 +/- SF on 1+/- Acre Site Including
  2,500 +/- SF Office Space
- Fenced and Gated
- Great location right off Broad Street near Ford dealership & 840 Interchange