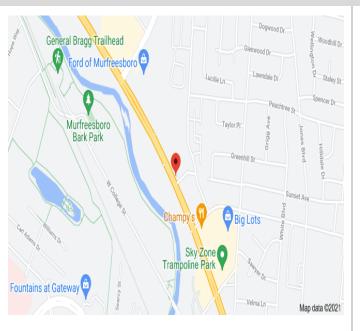

# **1509 Monte Hale Drive** MURFREESBORO, TN

# **OFFICE/WAREHOUSE SPACE FOR LEASE**

### AMENITIES:

- Lease rate \$8.98 PSF
- 9,700 +/- SF on 1+/- Acre Site Including
  2,500 +/- SF Office Space
- Fenced and Gated
- Great location right off Broad Street near Ford dealership & 840 Interchange