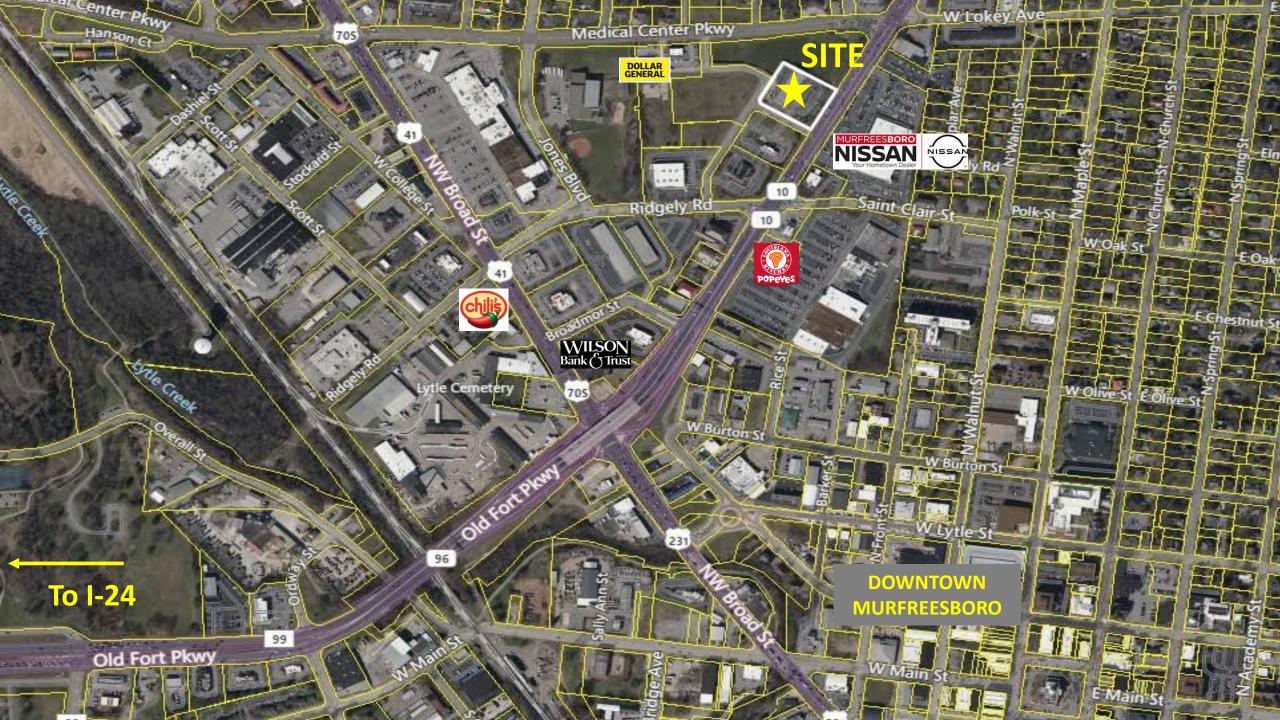

# FOR LEASE - 2,300 SQ FT Retail Space Available

833 Memorial Blvd. - Murfreesboro, TN

### **DETAILS**:

- Lease Price: \$24.50 PSF + NNN
- \$4.00 PSF CAM Rate
- Former Fitness Center
- High Traffic Corridor
- Approx. Traffic Count: 34,875