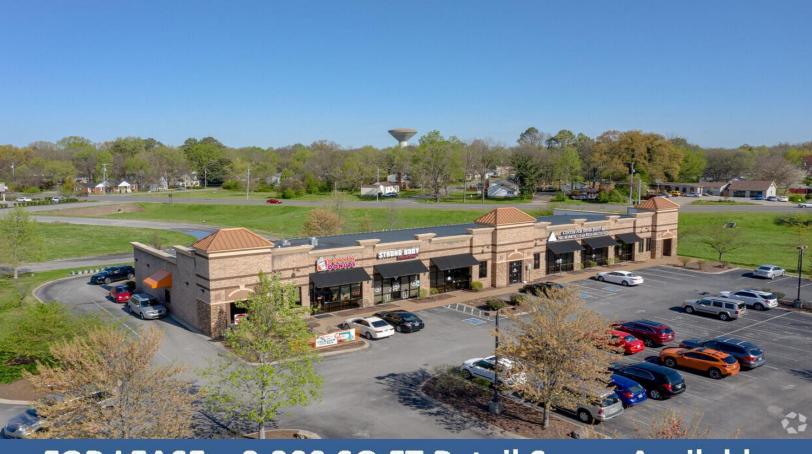

# FOR LEASE - 2,300 SQ FT Retail Space Available

833 Memorial Blvd. - Murfreesboro, TN

### **DETAILS**:

- Lease Price: \$24.50 PSF + NNN
- \$4.00 PSF CAM Rate
- Former Fitness Center
- High Traffic Corridor
- Approx. Traffic Count: 34,875