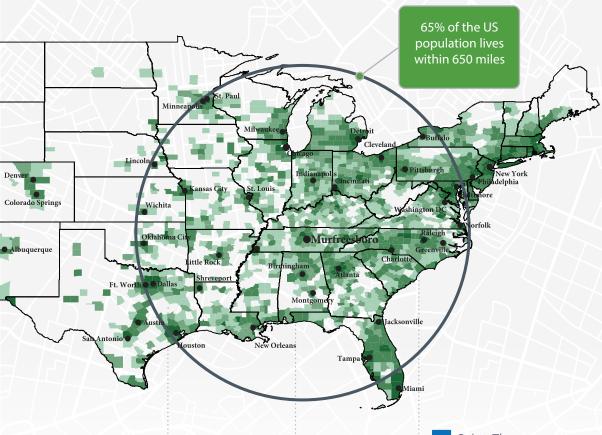

# FOR LEASE - 2,300 SQ FT Retail Space Available

833 Memorial Blvd. - Murfreesboro, TN



### **DETAILS**:

- Lease Price: \$24.50 PSF + NNN
- \$4.00 PSF CAM Rate
- Former Fitness Center
- High Traffic Corridor
- Approx. Traffic Count: 34,875

# John Harney

**AFFILATE BROKER** 

615.542.0715 johnh@parks-group.com TNLIC# 221569

### THE PARKS GROUP

COMMERCIAL REAL ESTATE



1535 W Northfield Blvd., Suite 7 Murfreesboro, TN 37129 615.896.4045 www.parks-group.com













# Rutherford County, TN Community Snapshot

# rutherford works

It's the people you need now. It's the people you will need tomorrow.



95.4

Nashville MSA Cost of Living Index vs. National Average of 100

Source: 3rd Quarter 2020 **ACCRA Cost of Living** Index

8th

**Fastest Growing** Midsize City in the US with 20 new residents per day

Source: Census, 2019

#### NISSAN

8,000 **Employees** 

#### amazon.com

2,700 **Employees** 

#### **INGRAM**

1,918 **Employees** 

# Saint Thomas Health

1,741 **Employees** 

# 6th

Best Place to Buy a Home in the US (Murfreesboro)

Source: WalletHub 2020

### asurion 除

1,250 **Employees** 

### verizon<sup>v</sup>

1.068 **Employees** 



1,000 **Employees** 

# **4DIENT**

1,000 **Employees** 

### **Bridgestone**

987 **Employees** 

#### **Cardinal**Health

816 **Employees** 



Largest suburb in the Nashville MSA

#### **Ouick Facts**



#### **Rutherford County**

2021 Popu