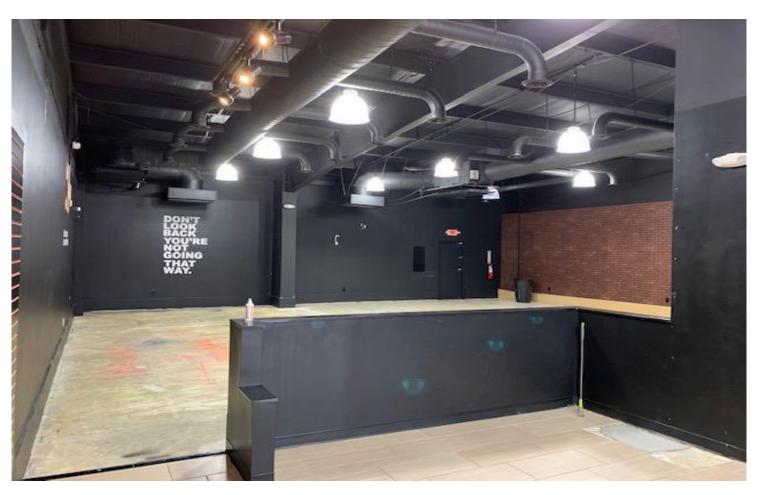

# FOR LEASE - 2,300 SQ FT Retail Space Available

833 Memorial Blvd. - Murfreesboro, TN

### **DETAILS**:

- Lease Price: \$24.50 PSF + NNN
- \$4.00 PSF CAM Rate
- Former Fitness Center
- High Traffic Corridor
- Approx. Traffic Count: 34,875