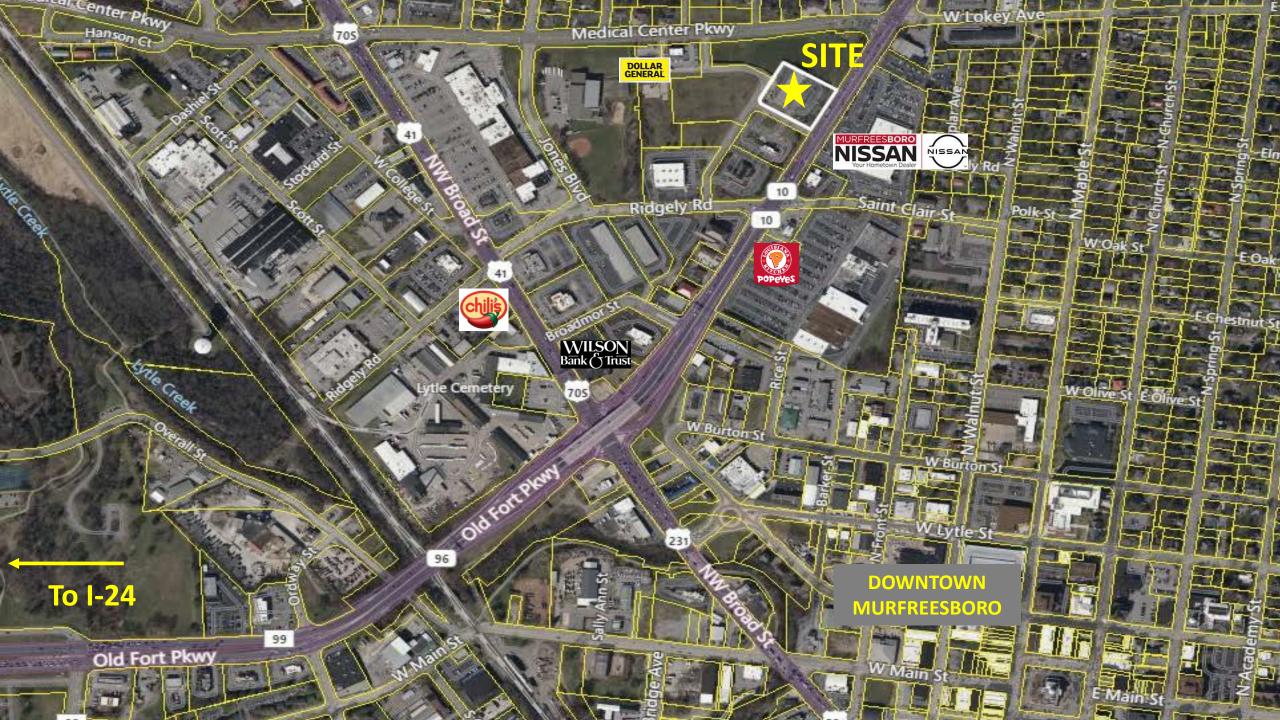

# 833 Memorial Blvd. – Murfreesboro, TN

# DETAILS:

- Lease Price: \$22 PSF + NNN
- \$4.00 PSF CAM Rate
- Former Fitness Center
- High Traffic Corridor
- Approx. Traffic Count: 34,875