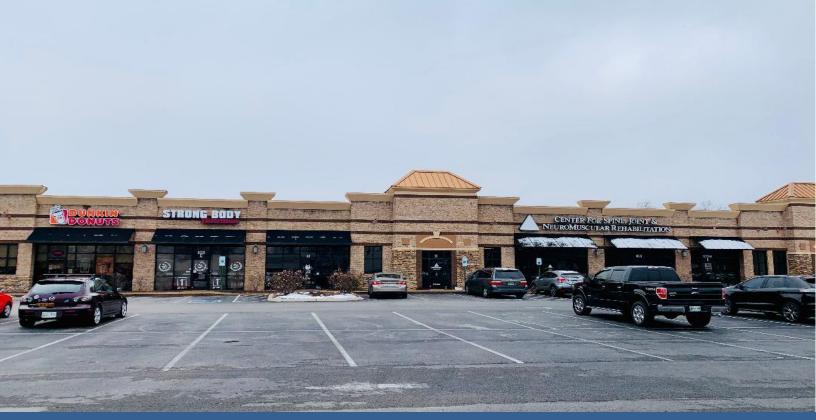

# FOR LEASE – 2,300 SQ FT Retail Space Available

# 833 Memorial Blvd. – Murfreesboro, TN

# DETAILS:

- Lease Price: \$22 PSF + NNN
- \$4.00 PSF CAM Rate
- Former Fitness Center
- High Traffic Corridor
- Approx. Traffic Count: 34,875