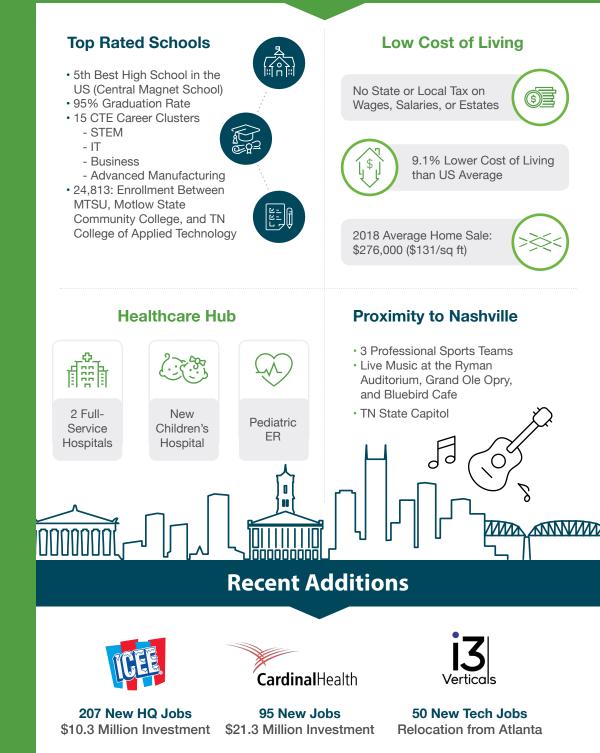

. HH Income: \$82,882.00 Med. HH Income: \$65,798.00

#### **City of Murfreesboro**

2019 Population: 142,056 2024 Projection: 153,707 2010 Census: 108,755 Households: 54,190 Avg. HH Income: \$81,115.00 Med. HH Income: \$61,705.12

### Town of Smyrna

2019 Population: 51,519 2024 Projection: 56,223 2010 Census: 39,974 Households: 19,297 Avg. HH Income: \$76,969.00 Med. HH Income: \$62,608.00

### City of La Vergne

2019 Population: 39,404 2024 Projection: 42,933 2010 Census: 32,588 Households: 13,007 Avg. HH Income: \$75,305.00 Med. HH Income: \$63,378.57

### **City of Eagleville**

2019 Population: 744 2024 Projection: 811 2010 Census: 604 Households: 288 Avg. HH Income: \$75,675.00 Med. HH Income: \$57,618.53

Sources: 2019 Claritas Estimate 2010 Census Data

Laborforce Data June 2019



### Labor Force At-A-Glance

|                      | Tennessee | Nashville MSA | County  |
|----------------------|-----------|---------------|---------|
| Labor Force          | 3,391,624 | 1,044,120     | 185,555 |
| Unemployment Rate    | 4.0%      | 3.2%          | 3.2%    |
| Available Labor Pool | 136,545   | 32,940        | 5,936   |

(615) 893-6565 www.rutherfordworks.com Rutherford County Chamber of Commerce Erin Hutchens Director, Economic Development ehutchens@rutherfordchamber.org