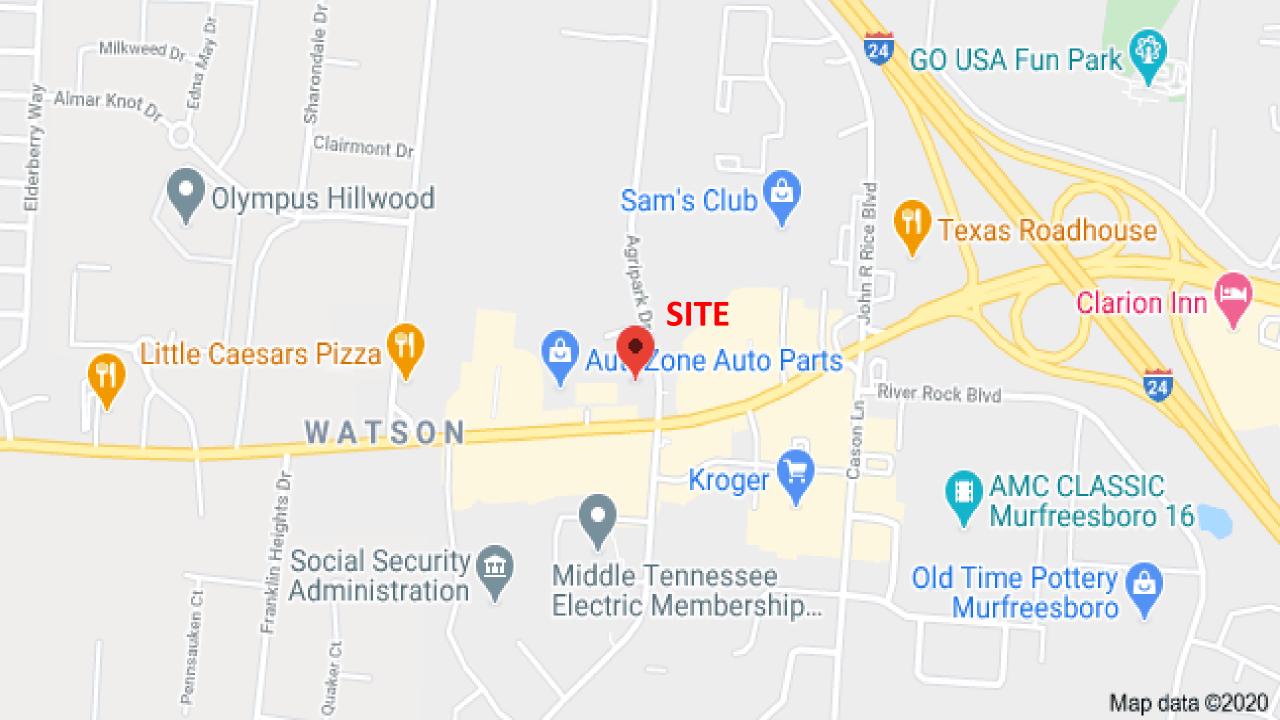

# FOR SALE – Commercial Lots

## Agripark Drive & Makayla Ct – Murfreesboro, TN

### DETAILS:

- Price: \$12 \$16 PSF
- Lot sizes from .71 Ac to 1.03 Ac
- Zoned Commercial Hwy
- All Utilities
- Just off Old Fort Pkwy/Franklin Rd
- Good level topo

1535 W Northfield Blvd., Suite 7 Murfreesboro, TN 37129 615.896.4045 www.parks-group.com John Harney AFFILATE BROKER