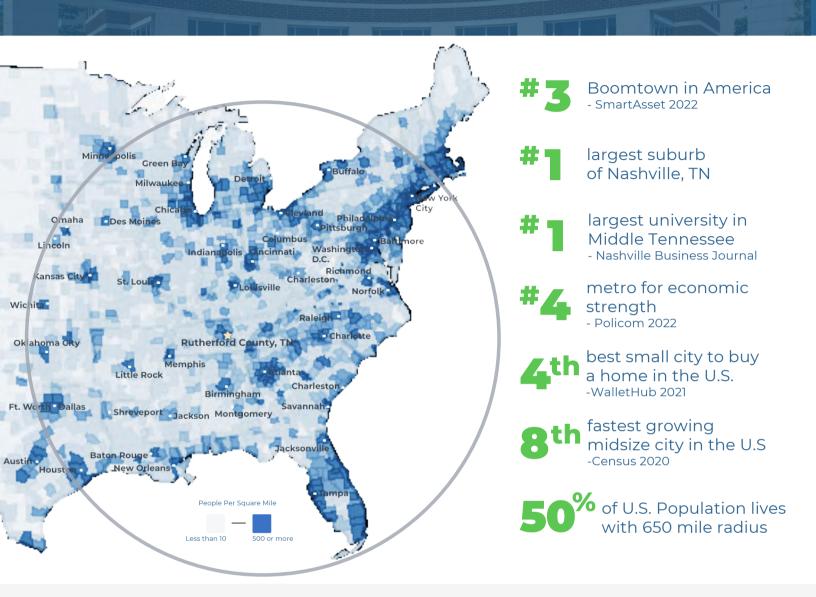

# COMMUNITY SNAPSHOT

Rutherford County, TN

# RUTHERFORD COUNTY, TN

### **RUTHERFORD COUNTY INSIGHTS**

major interstates

million residents within a 45 min drive

million people within a 2.5 hour drive

January 2024

elementary, middle and high schools in Tennessee

minutes to Nashville attractions