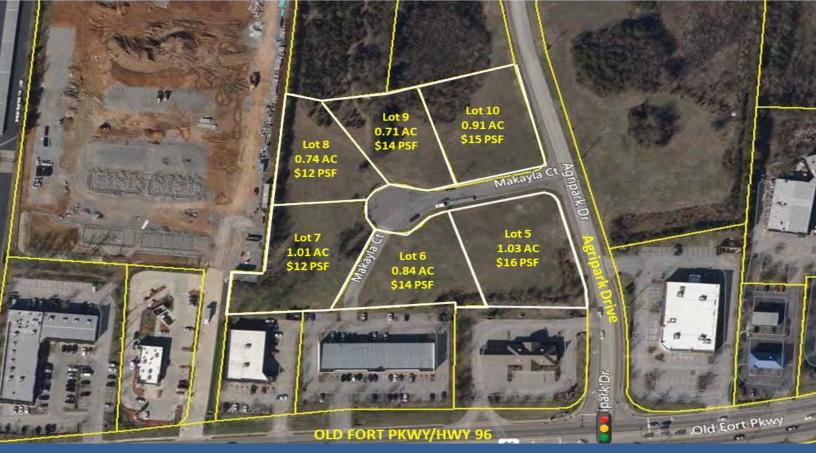

### DETAILS:

- Price: \$12 \$16 PSF
- Lot sizes from .71 Ac to 1.03 Ac
- Zoned Commercial Hwy
- All Utilities
- Just off Old Fort Pkwy/Franklin Rd
- Good level topo

1535 W Northfield Blvd., Suite 7 Murfreesboro, TN 37129 615.896.4045 www.parks-group.com John Harney AFFILATE BROKER