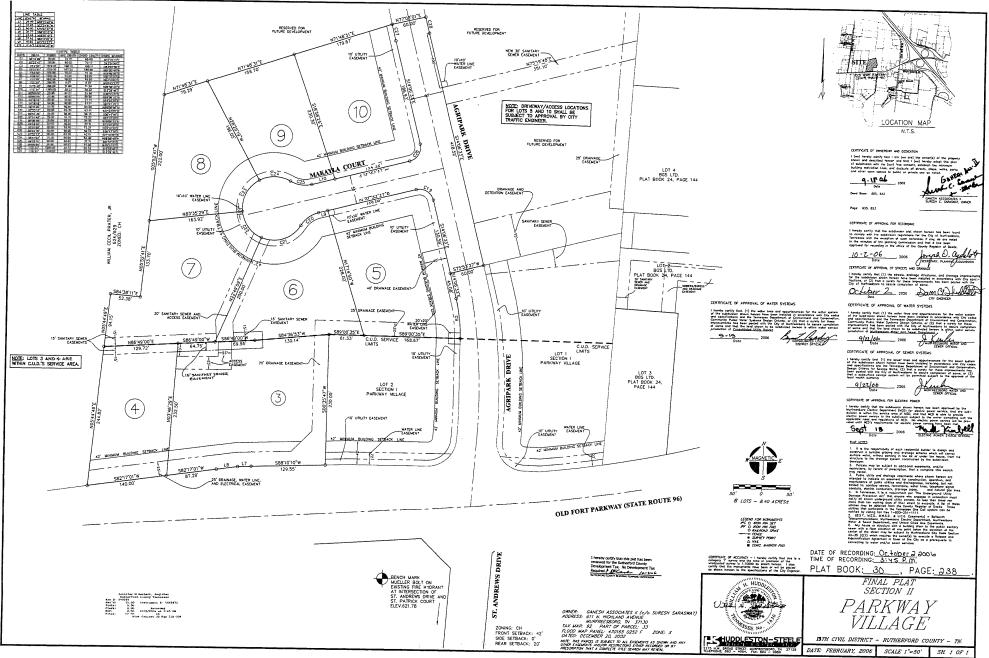

### DETAILS:

- Price: \$12 \$16 PSF
- Lot sizes from .71 Ac to 1.03 Ac
- Zoned Commercial Hwy
- All Utilities
- Just off Old Fort Pkwy/Franklin Rd
- Good level topo

1535 W Northfield Blvd., Suite 7 Murfreesboro, TN 37129 615.896.4045 www.parks-group.com John Harney AFFILATE BROKER