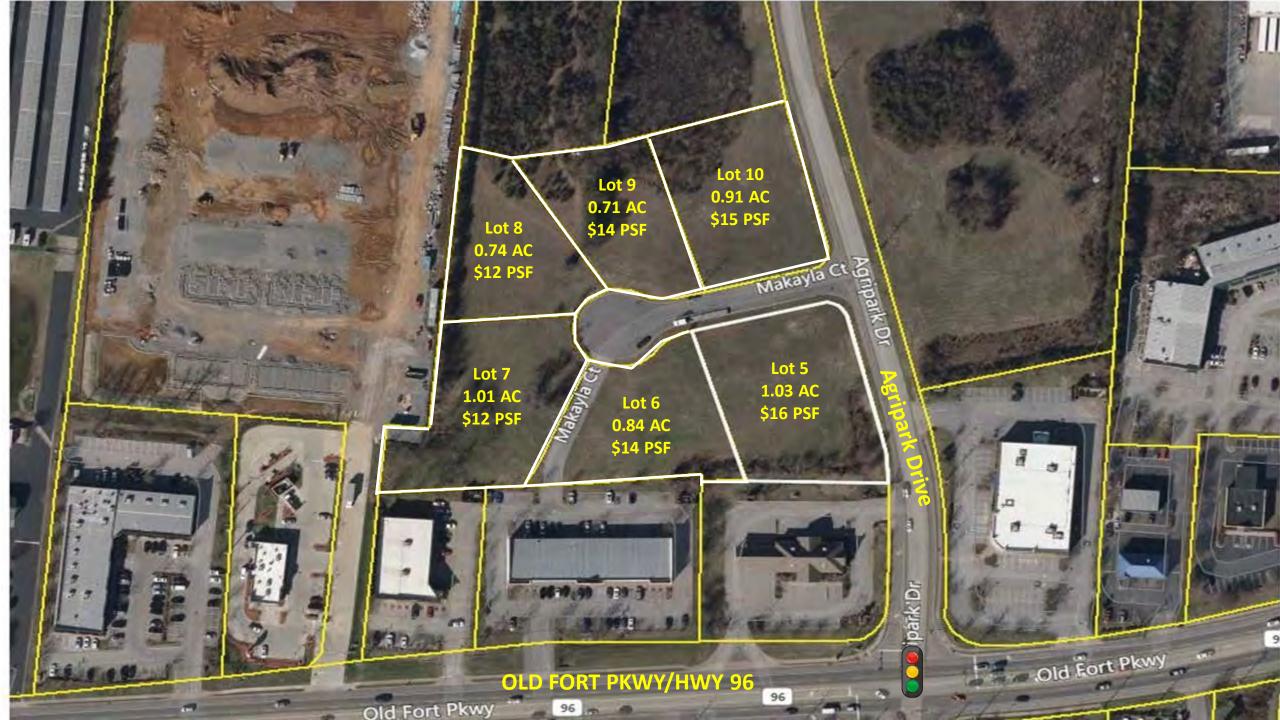

### DETAILS:

- Price: \$12 \$16 PSF
- Lot sizes from .71 Ac to 1.03 Ac
- Zoned Commercial Hwy
- All Utilities
- Just off Old Fort Pkwy/Franklin Rd
- Good level topo

1535 W Northfield Blvd., Suite 7 Murfreesboro, TN 37129 615.896.4045 www.parks-group.com John Harney AFFILATE BROKER