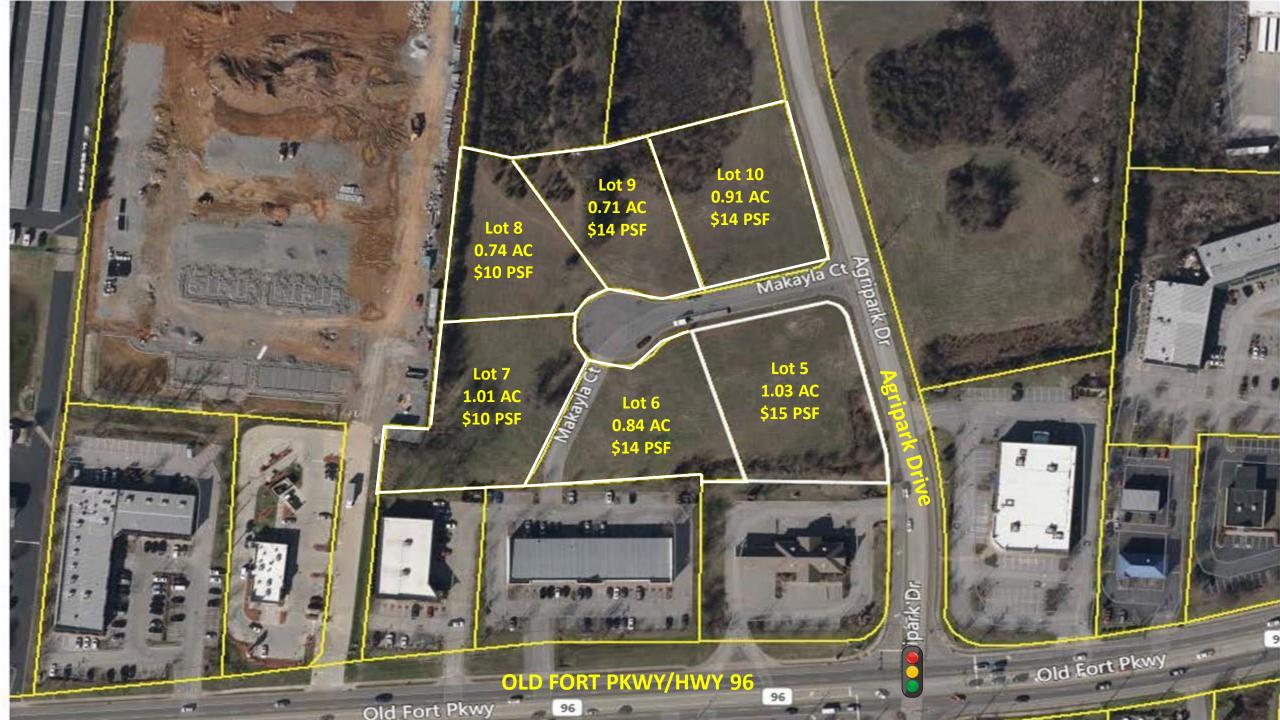

### **DETAILS:**

Price: \$10 - \$15 PSF

Lot sizes from .71 Ac to 1.03 Ac

Zoned Commercial Hwy

All Utilities

Just off Old Fort Pkwy/Franklin Rd

Good level topo

1535 W Northfield Blvd., Suite 7 Murfreesboro, TN 37129 615.896.4045 www.parks-group.com