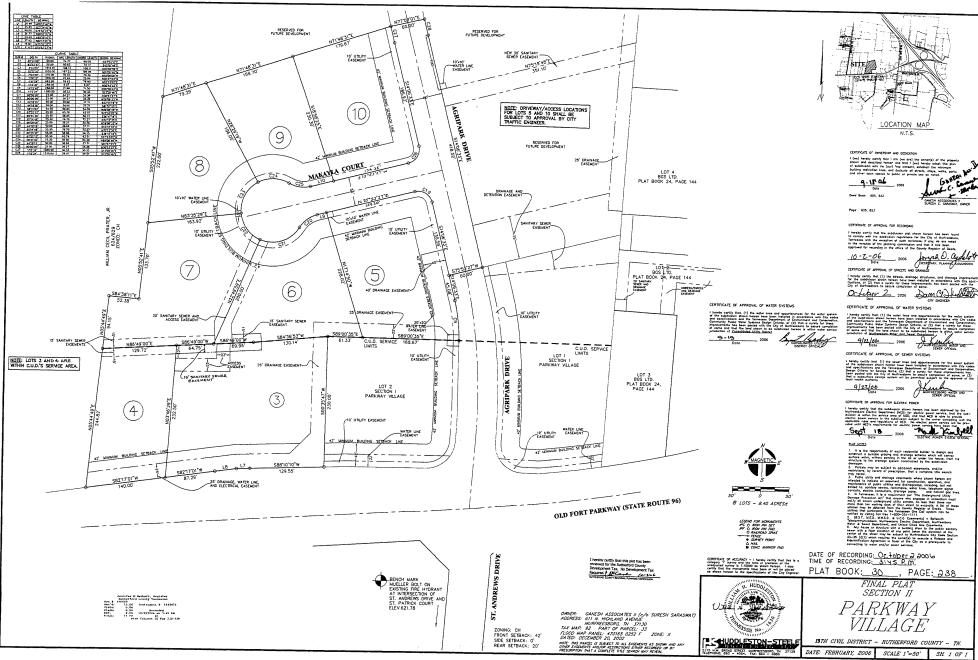

### **DETAILS:**

Price: \$10 - \$15 PSF

Lot sizes from .71 Ac to 1.03 Ac

Zoned Commercial Hwy

All Utilities

Just off Old Fort Pkwy/Franklin Rd

Good level topo

1535 W Northfield Blvd., Suite 7 Murfreesboro, TN 37129 615.896.4045 www.parks-group.com