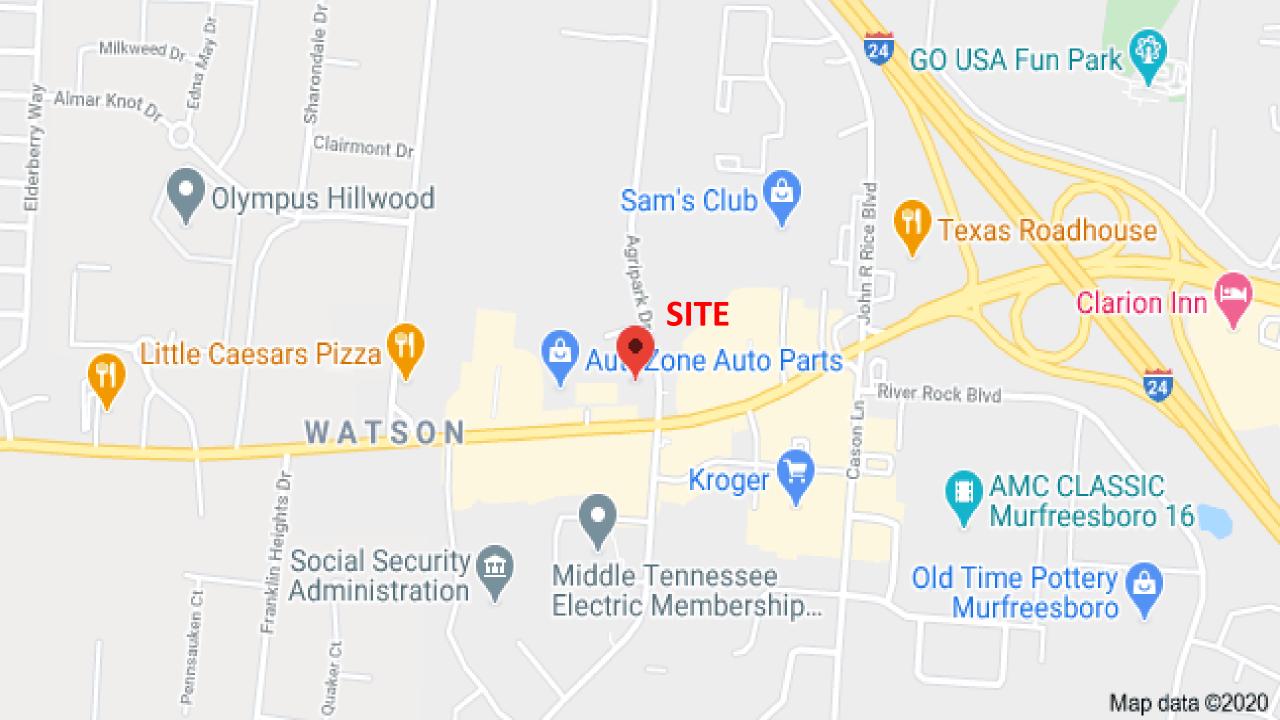

# **FOR SALE – Commercial Lots**

## Agripark Drive & Makayla Ct – Murfreesboro, TN

### **DETAILS:**

Price: \$10 - \$15 PSF

Lot sizes from .71 Ac to 1.03 Ac

Zoned Commercial Hwy

All Utilities

Just off Old Fort Pkwy/Franklin Rd

Good level topo

1535 W Northfield Blvd., Suite 7 Murfreesboro, TN 37129 615.896.4045 www.parks-group.com