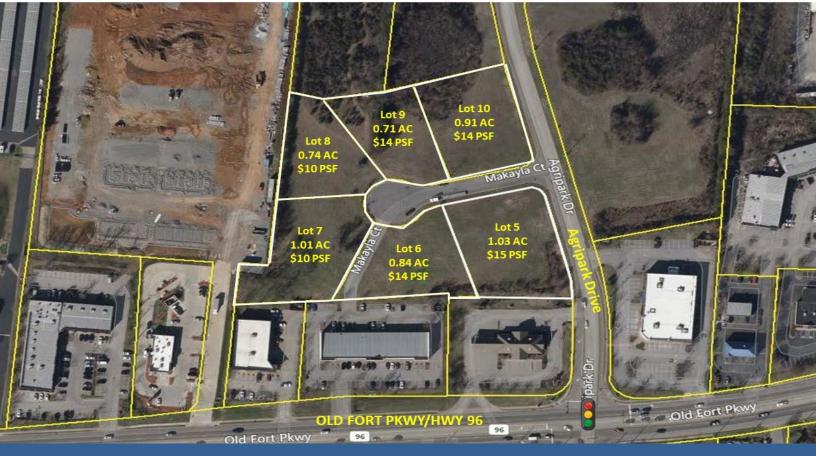

### **DETAILS:**

Price: \$10 - \$15 PSF

Lot sizes from .71 Ac to 1.03 Ac

Zoned Commercial Hwy

All Utilities

Just off Old Fort Pkwy/Franklin Rd

Good level topo

1535 W Northfield Blvd., Suite 7 Murfreesboro, TN 37129 615.896.4045 www.parks-group.com