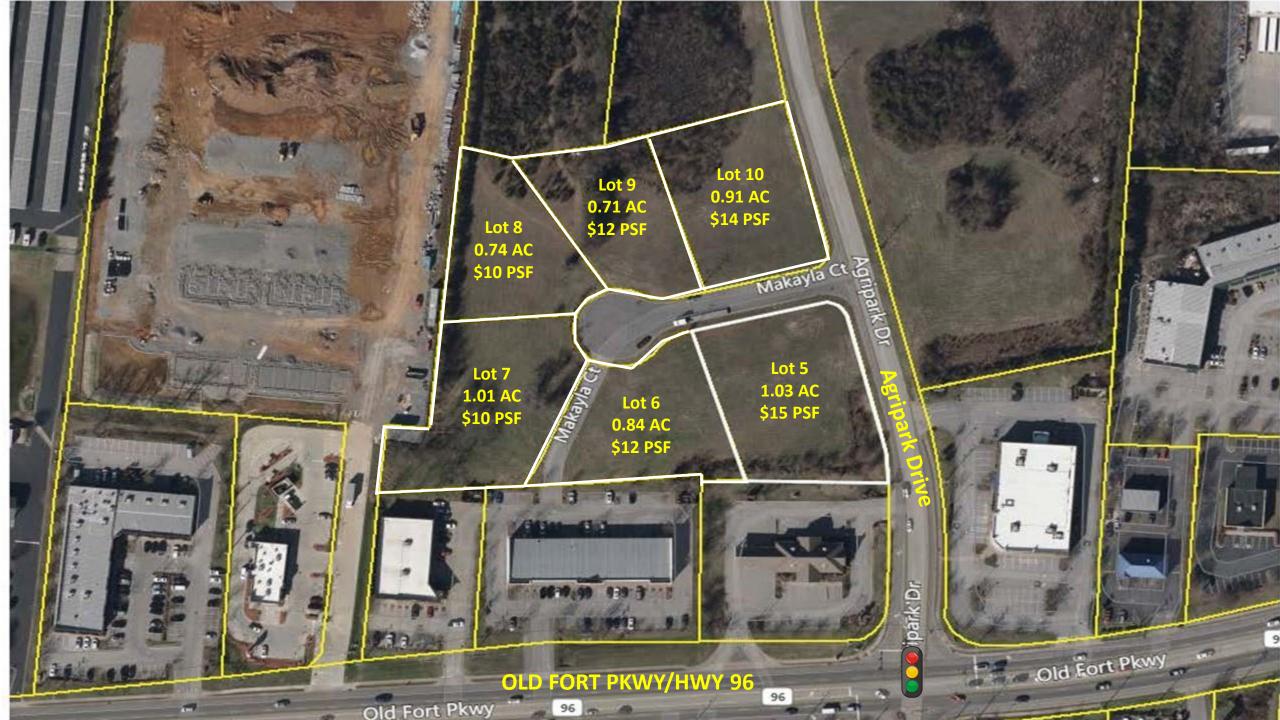

### **DETAILS:**

• Price: \$10 - \$15 PSF

Lot sizes from .71 Ac to 1.03 Ac

Zoned Commercial Hwy

All Utilities

Just off Old Fort Pkwy/Franklin Rd

Good level topo

1535 W Northfield Blvd., Suite 7 Murfreesboro, TN 37129 615.896.4045 www.parks-group.com