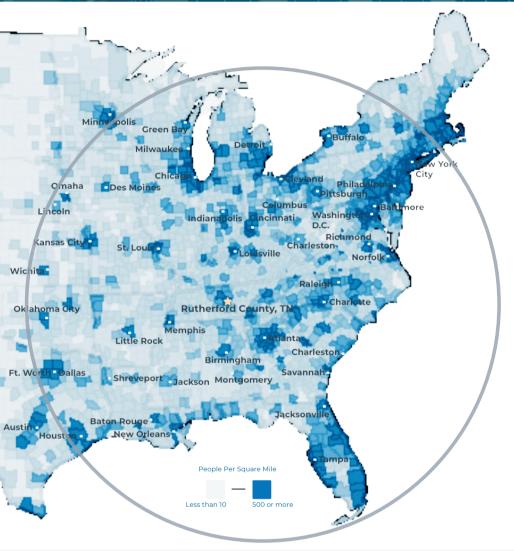

# RUTHERFORD COUNTY, TN

- Boomtown in America - SmartAsset 2022
- largest suburb of Nashville, TN
- largest university in Middle Tennessee - Nashville Business Journal
- metro for economic strength - Policom 2022
- best small city to buy a home in the U.S. -WalletHub 2021
- fastest growing midsize city in the U.S -Census 2020
- **%** Of U.S. Population lives with 650 mile radius

### RUTHERFORD COUNTY INSIGHTS

- major interstates
- million residents within a 45 min drive
- million people within a 2.5 hour drive

- elementary, middle and high schools in Tennessee
- minutes to Nashville attractions