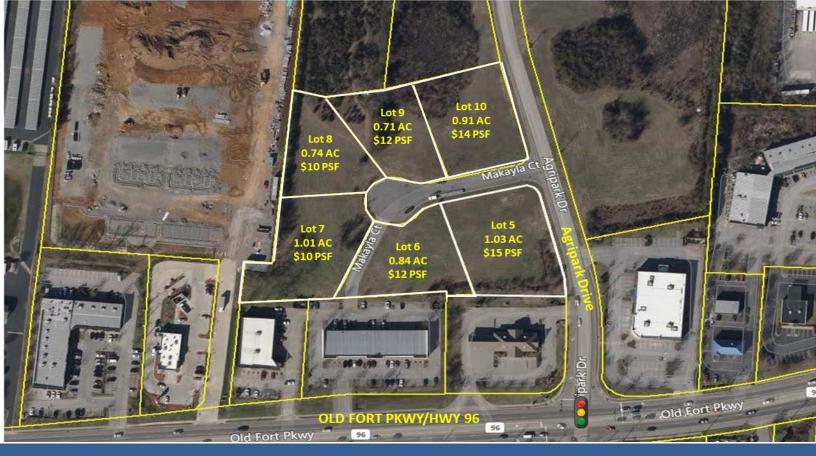

### **DETAILS:**

• Price: \$10 - \$15 PSF

Lot sizes from .71 Ac to 1.03 Ac

Zoned Commercial Hwy

All Utilities

Just off Old Fort Pkwy/Franklin Rd

Good level topo

1535 W Northfield Blvd., Suite 7 Murfreesboro, TN 37129 615.896.4045 www.parks-group.com