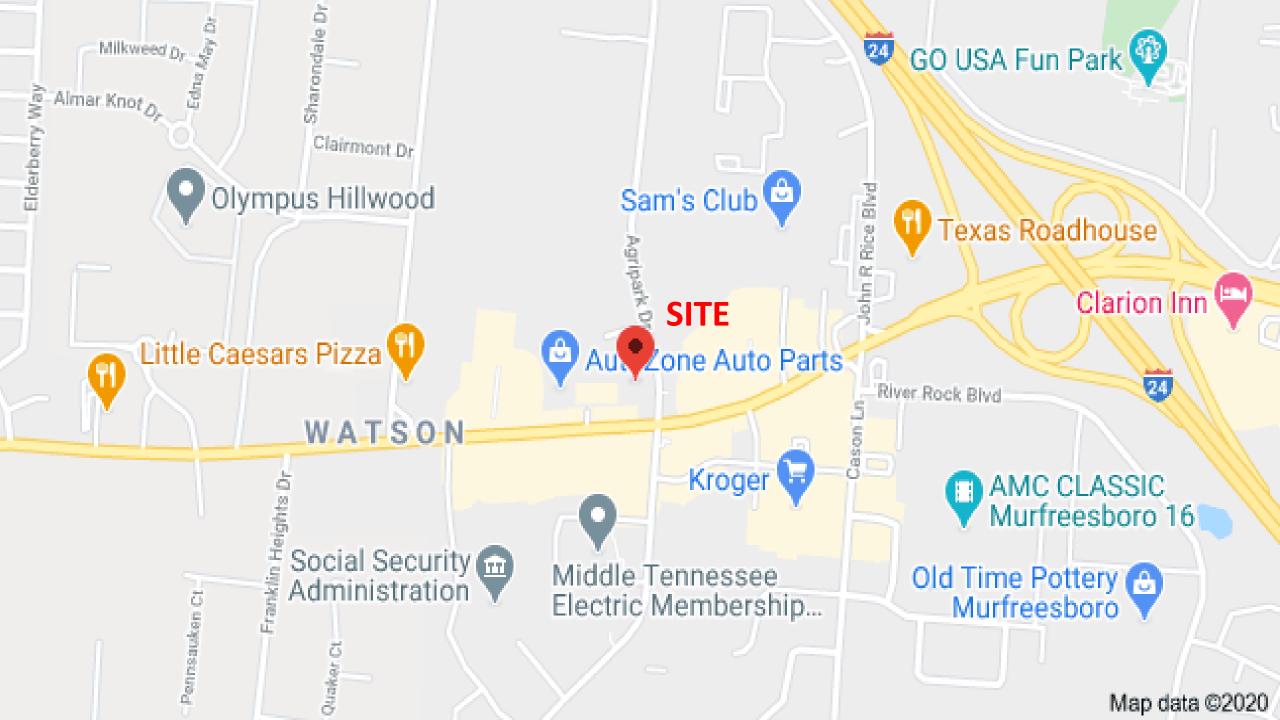

# **FOR SALE – Commercial Lots**

## Agripark Drive & Makayla Ct – Murfreesboro, TN

### **DETAILS:**

• Price: \$10 - \$15 PSF

Lot sizes from .71 Ac to 1.03 Ac

Zoned Commercial Hwy

All Utilities

Just off Old Fort Pkwy/Franklin Rd

Good level topo

1535 W Northfield Blvd., Suite 7 Murfreesboro, TN 37129 615.896.4045 www.parks-group.com