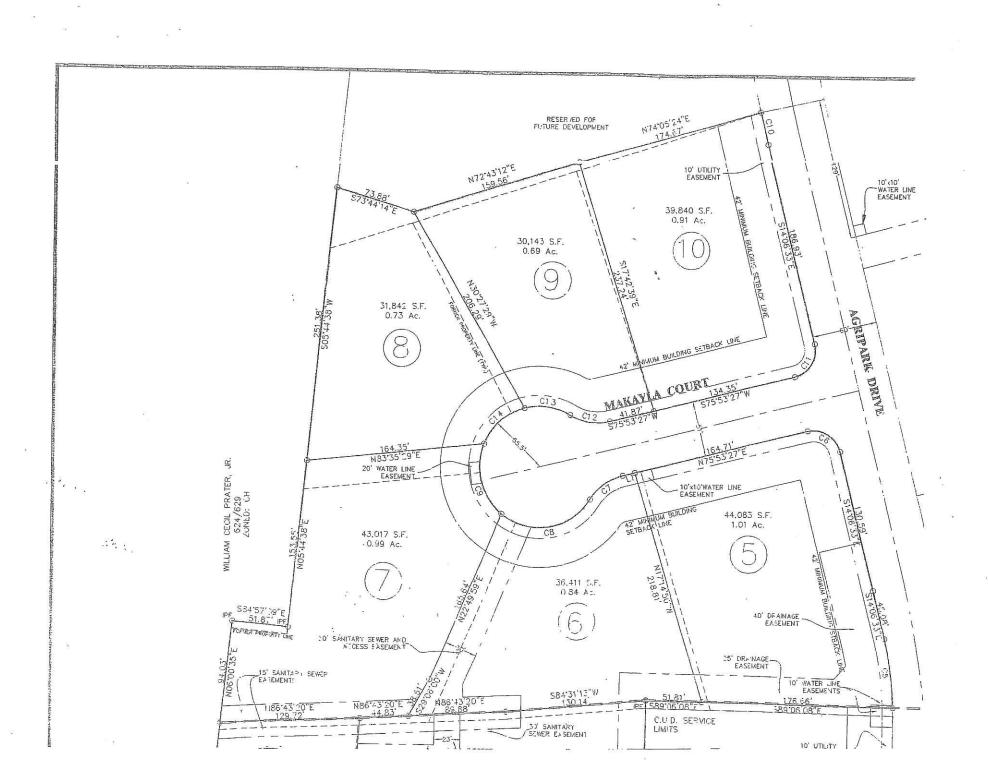

### **DETAILS:**

Price: \$10 - \$15 PSF

Lot sizes from .71 Ac to 1.03 Ac

Zoned Commercial Hwy

All Utilities

Just off Old Fort Pkwy/Franklin Rd

Good level topo

**Co-Listing Agent:** 