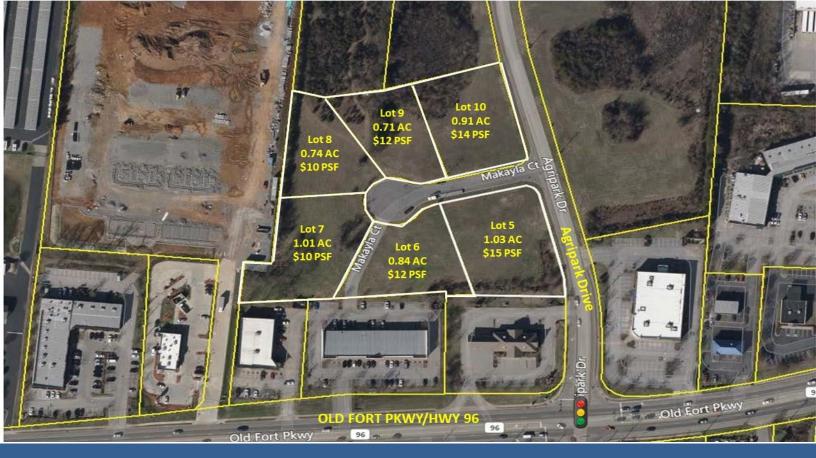

### **DETAILS:**

Price: \$10 - \$15 PSF

Lot sizes from .71 Ac to 1.03 Ac

Zoned Commercial Hwy

All Utilities

Just off Old Fort Pkwy/Franklin Rd

Good level topo

**Co-Listing Agent:** 