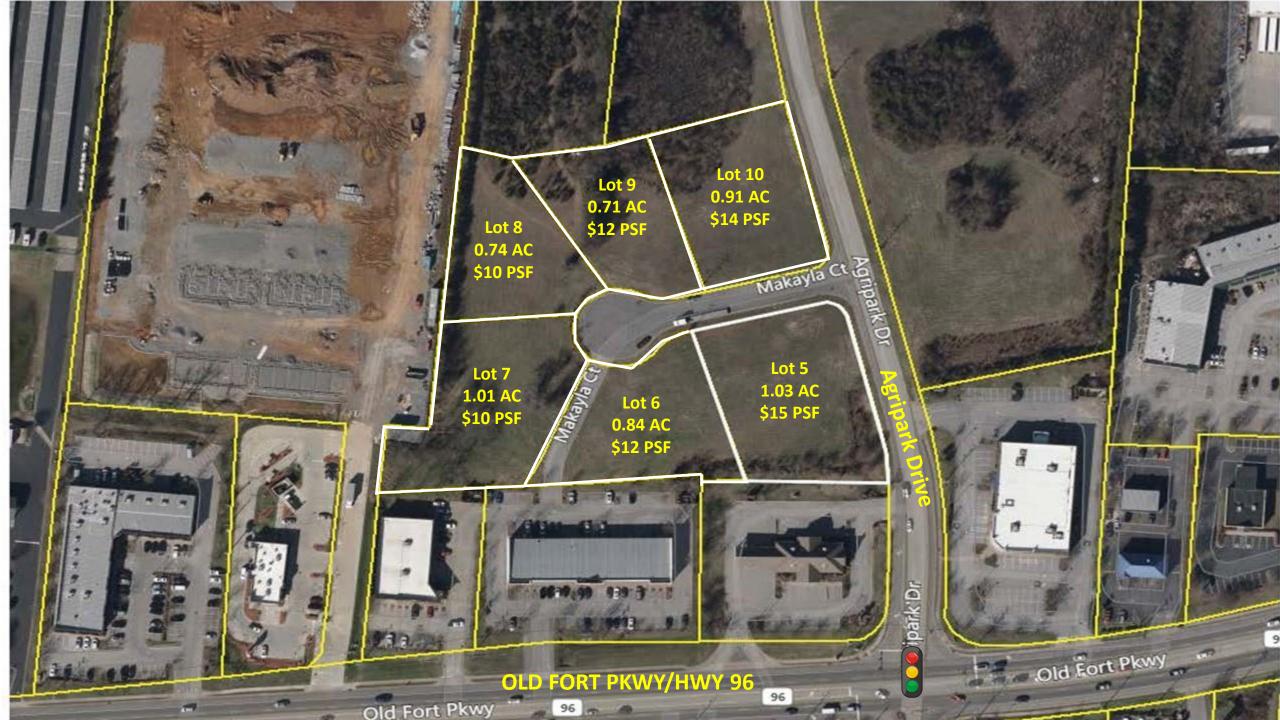

### **DETAILS:**

Price: \$10 - \$15 PSF

Lot sizes from .71 Ac to 1.03 Ac

Zoned Commercial Hwy

All Utilities

Just off Old Fort Pkwy/Franklin Rd

Good level topo

**Co-Listing Agent:** 