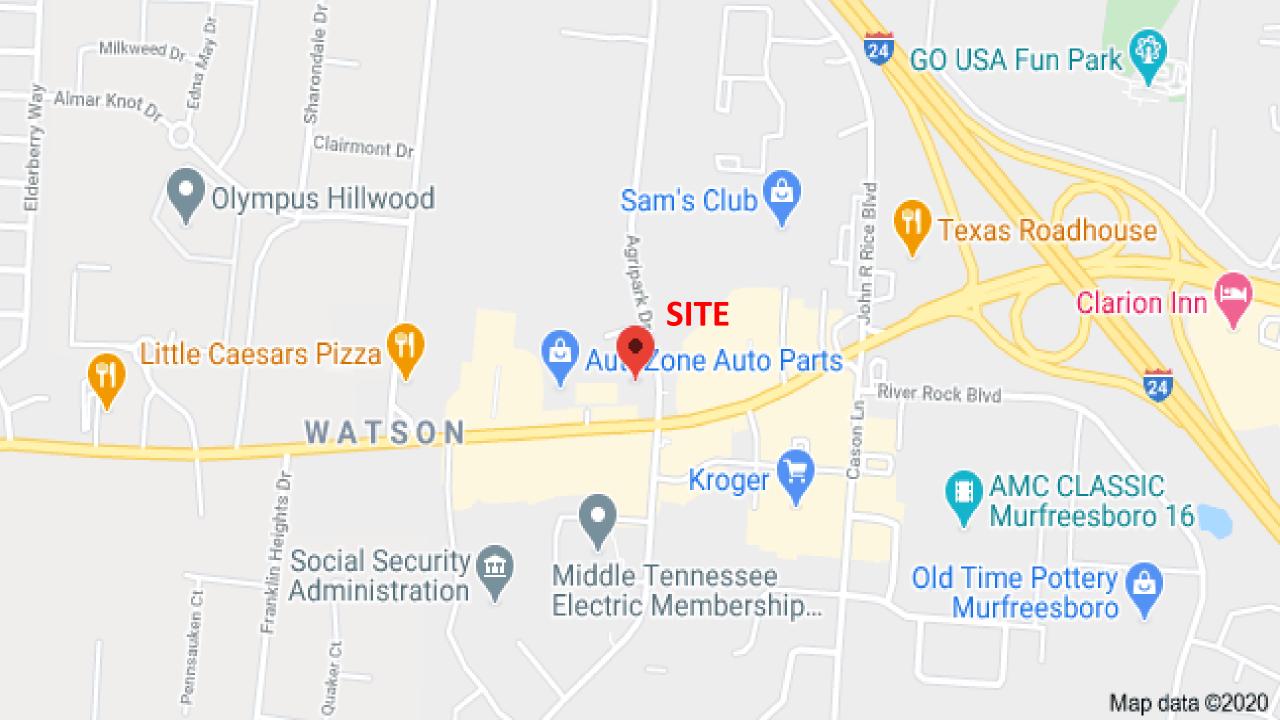

### **FOR SALE – Commercial Lots**

### Agripark Drive & Makayla Ct – Murfreesboro, TN

### **DETAILS:**

Price: \$10 - \$15 PSF

Lot sizes from .71 Ac to 1.03 Ac

Zoned Commercial Hwy

All Utilities

Just off Old Fort Pkwy/Franklin Rd

Good level topo

**Co-Listing Agent:** 