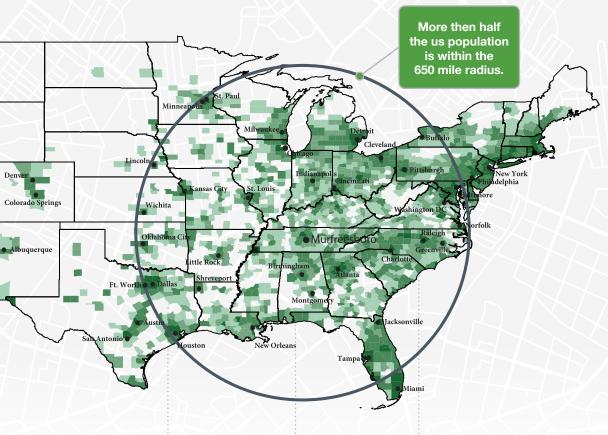

### **Proximity to Nashville**

- · 3 Professional Sports Teams
- Live Music at the Ryman Auditorium, Grand Ole Opry, and Bluebird Cafe