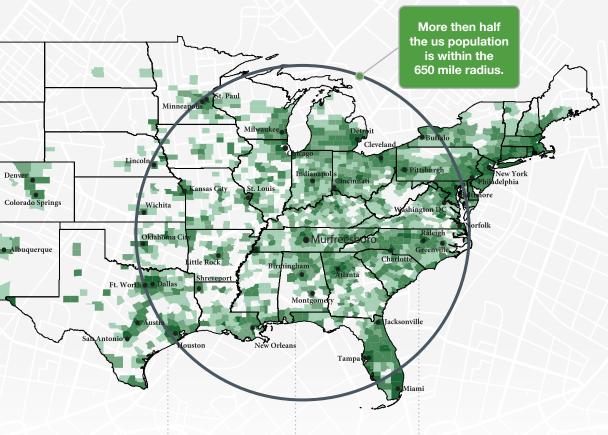

alley Dr – Murfreesboro, TN



### **DETAILS:**

- Price: \$325,000 per acre (subject to sellers approval of both parcel sizes & buildings included)
- 1.01 Corner Lot Zoned Commercial Local
- All utilities
- 91 ft frontage on Lascassas Pike & 293 ft frontage on Gold Valley Drive
- 1 Acre Lot Zoned Residential

**Co-Listing Agent:** 

## **Bill Carey**

**AFFILATE BROKER** 

615.849.5597 careyb@realtracs.com TNLIC# 7338

# THE PARKS GROUP

COMMERCIAL REAL ESTATE

1535 W Northfield Blvd., Suite 7 Murfreesboro, TN 37129 615.896.4045

www.parks-group.com

Co-Listing Agent:

### John Harney

AFFILATE BROKER

615.542.0715 johnh@parks-group.com TNLIC# 221569





### Rutherford County, TN **Community Snapshot**

# rutherford

It's the people you need now. It's the people you will need tomorrow.



Average of 100

90.9

**Cost of living** index vs. National

Source: 3rd Quarter 2018 ACCRA Cost of Living Index

6th

**Best Real Estate** Market in the Nation

Source: WalletHub 2018

### NISSAN

8,500 **Employees** 

### **INGRAM**

1,807 **Employees** 

### **StateFarm**

1,650 **Employees** 

### amazon.com

1,621 **Employees** 



1,285 **Employees** 

### asurion 除

1,250 **Employees** 

### verizon<sup>/</sup>

1,068 **Employees** 



1.028 **Employees** 



1.000 **Employees** 

### **Bridgestone**

975 **Employees** 



**Fastest Growing** Midsize City in the United States with 23 new residents per day

Source: WalletHub 2018

Largest suburb in the Nashville MSA

### **Quality of Life**

#### **Quick Facts**

### **Rutherford County**

2019 Population: 330,409 2024 Projection: