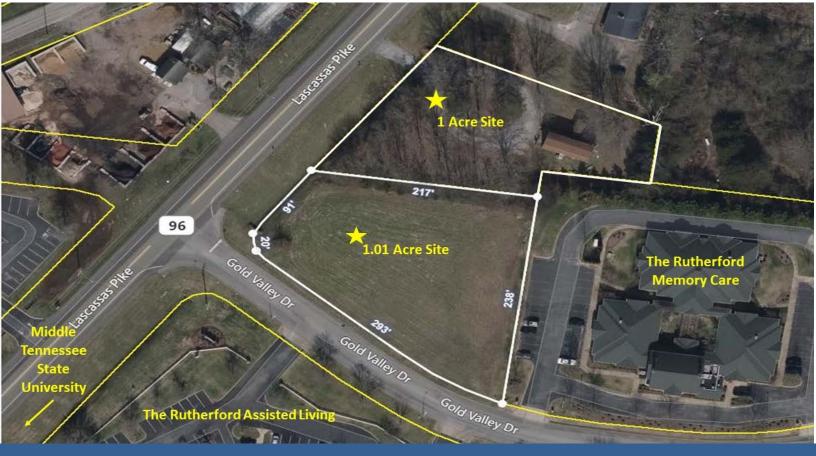

### **DETAILS:**

- Price: \$325,000 per acre (subject to sellers approval of both parcel sizes & buildings included)
- 1.01 Corner Lot Zoned Commercial Local
- All utilities
- 91 ft frontage on Lascassas Pike & 293 ft frontage on Gold Valley Drive
- 1 Acre Lot Zoned Residential