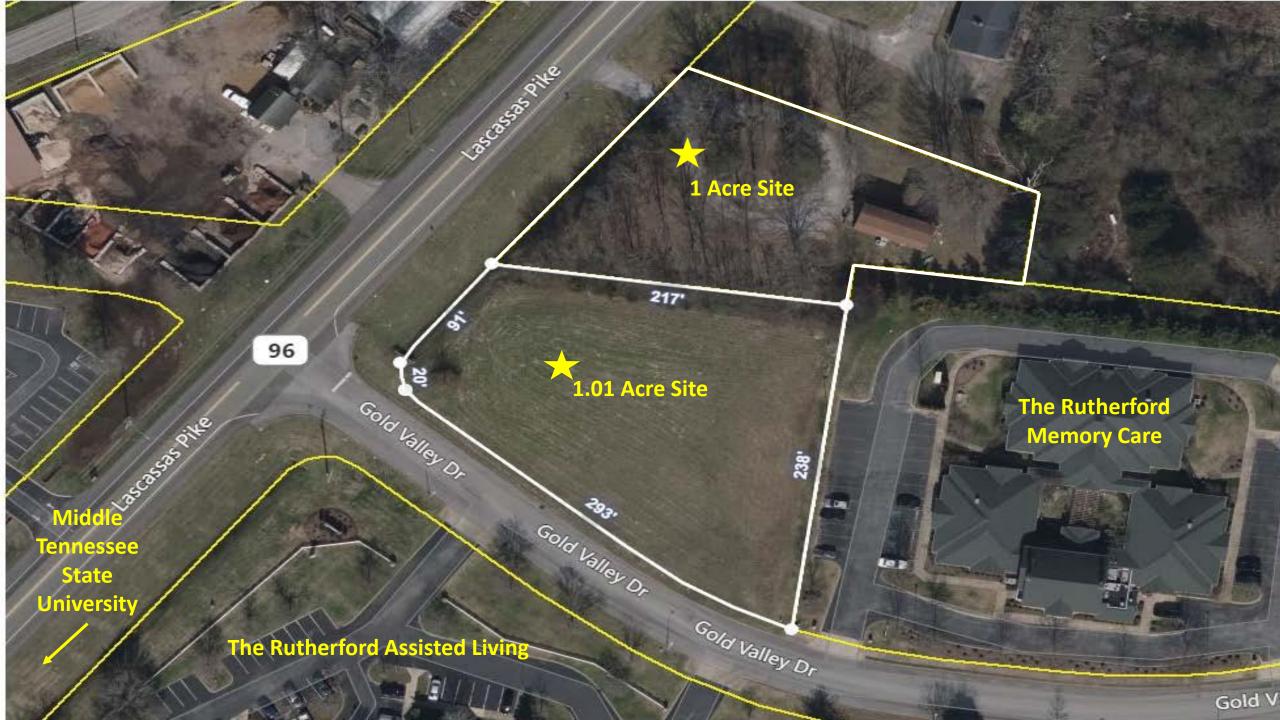

### **DETAILS:**

- Price: \$325,000 per acre (subject to sellers approval of both parcel sizes & buildings included)
- 1.01 Corner Lot Zoned Commercial Local
- All utilities
- 91 ft frontage on Lascassas Pike & 293 ft frontage on Gold Valley Drive
- 1 Acre Lot Zoned Residential