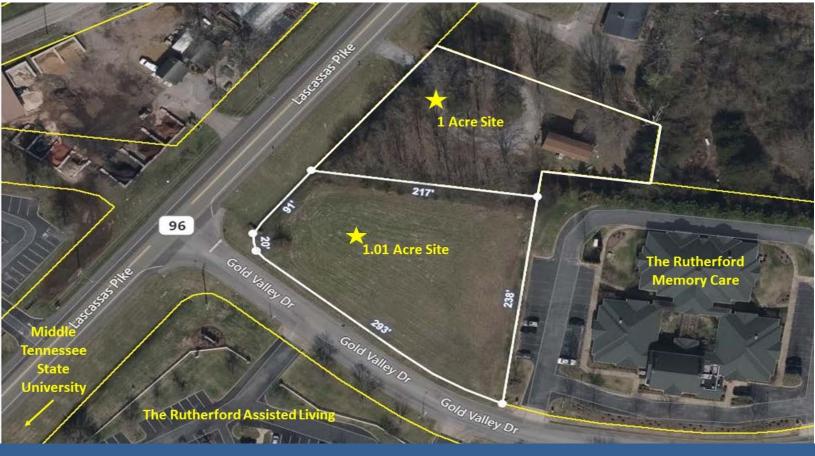

### **DETAILS:**

- 1 +/- Ac Corner Lot \$575,000
- Zoned Commercial Local
- All utilities
- 91 ft frontage on Lascassas Pike & 293 ft frontage on Gold Valley Drive
- 1 +/- Ac Lot \$400,000
- Zoned Residential/Potential Commercial