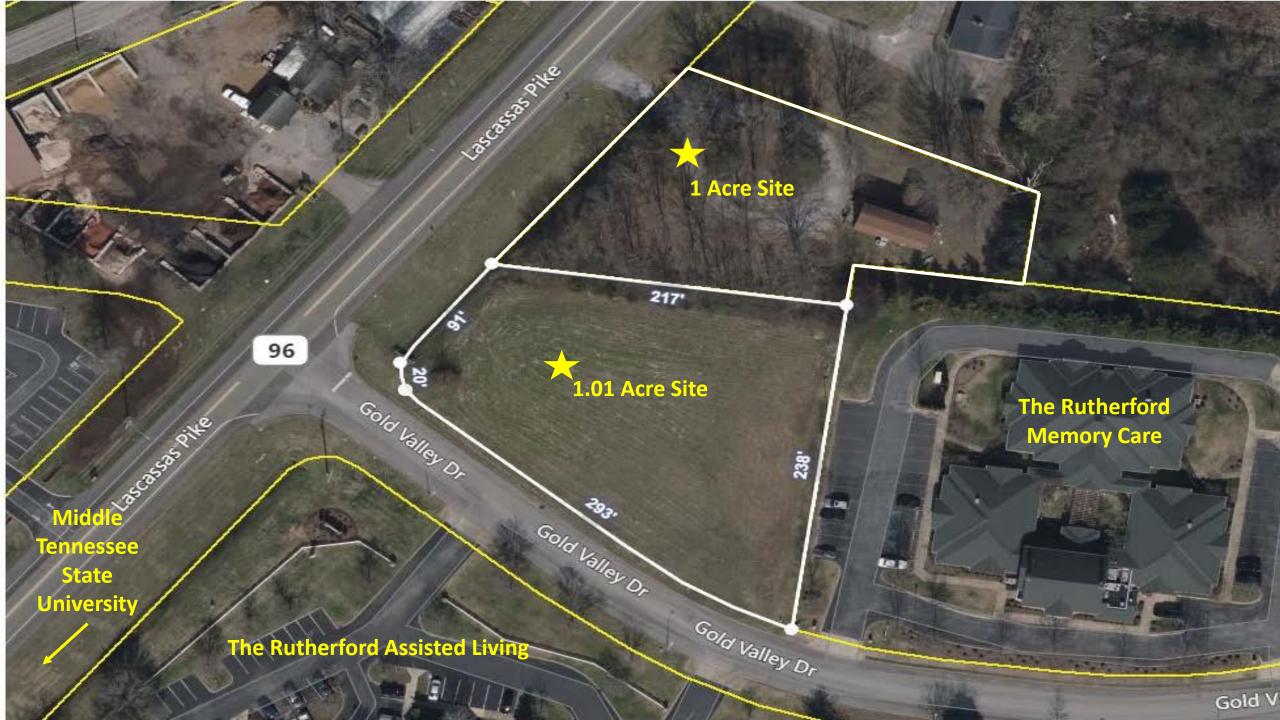

### **DETAILS:**

- 1 +/- Ac Corner Lot \$575,000
- Zoned Commercial Local
- All utilities
- 91 ft frontage on Lascassas Pike & 293 ft frontage on Gold Valley Drive
- 1 +/- Ac Lot \$400,000
- Zoned Residential/Potential Commercial