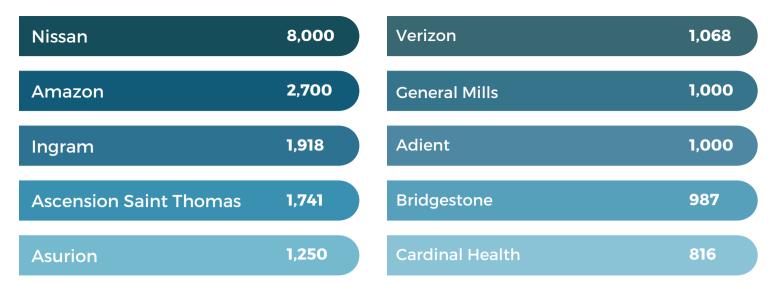

acre
- Owner Will Divide
- Zoned Commercial Hwy & RS-15
- All Utilities Available
- Frontage on both Agri-Park Drive & Gresham Lane

THE PARKS GROUP



1535 W Northfield Blvd., Suite 7 Murfreesboro, TN 37129 615.896.4045 www.parks-group.com John Harney

615.542.0715 johnh@parks-group.com TNLIC# 221569



THE REPORT OF THE REPORT OF THE REPORT OF THE REPORT OF THE PARTY OF T



# RUTHERFORD COUNTY, TN



## **RUTHERFORD COUNTY INSIGHTS**



major interstates



million residents within a 45 min drive



million people within a 2.5 hour drive



January 2023

elementary, middle and high schools in Tennessee



minutes to Nashville attractions



hospital expansions since 2018 serving infants to seniors



www.rutherfordworks.com

615.893.6565

### LARGEST PRIVATE EMPLOYERS & EMPLOYEE COUNT



### **2022 RUTHERFORD COUNTY QUICK FACTS**

| Population        | <b>Median Home Price</b> | <b>3 Colleges</b>           |
|-------------------|--------------------------|-----------------------------|
| 357,835           | \$402,162                | 25,000 students             |
| <b>Median Age</b> | <b>Median HH Income</b>  | <b>College Degrees</b>      |
| 33                | \$71,549                 | 42% hold Associate or above |

| LABORFORCE DATA                | County  | Tennessee | United States |
|--------------------------------|---------|-----------|---------------|
| Labor Force                    | 195,178 | 3,337,977 | 164,462,618   |
| Unemployment Rate              | 2.6%    | 3.2%      | 3.7%          |
| Labor Force Participation Rate | 71.5%   | 58.8.%    | <b>61.9</