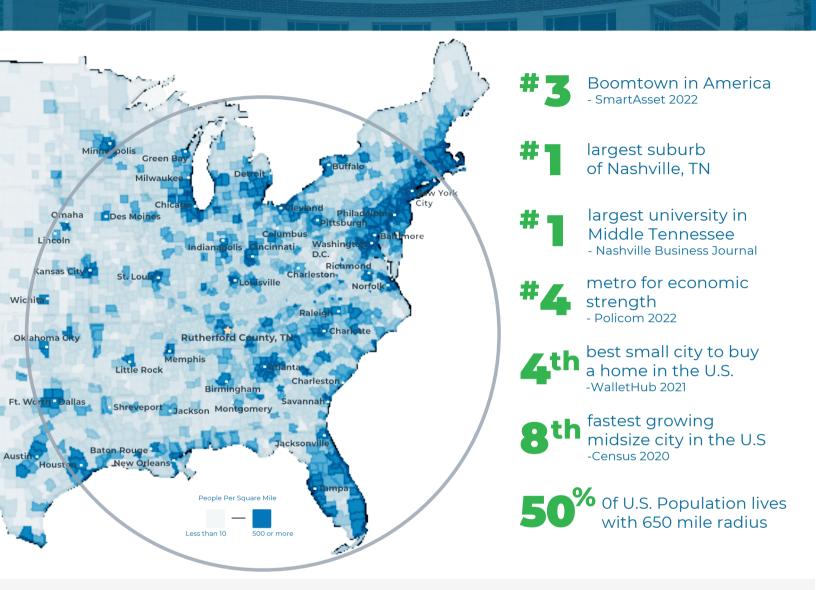

# RUTHERFORD COUNTY, TN

## **RUTHERFORD COUNTY INSIGHTS**

major interstates

million residents within a 45 min drive

million people within a 2.5 hour drive

January 2023

elementary, middle and high schools in Tennessee

minutes to Nashville attractions