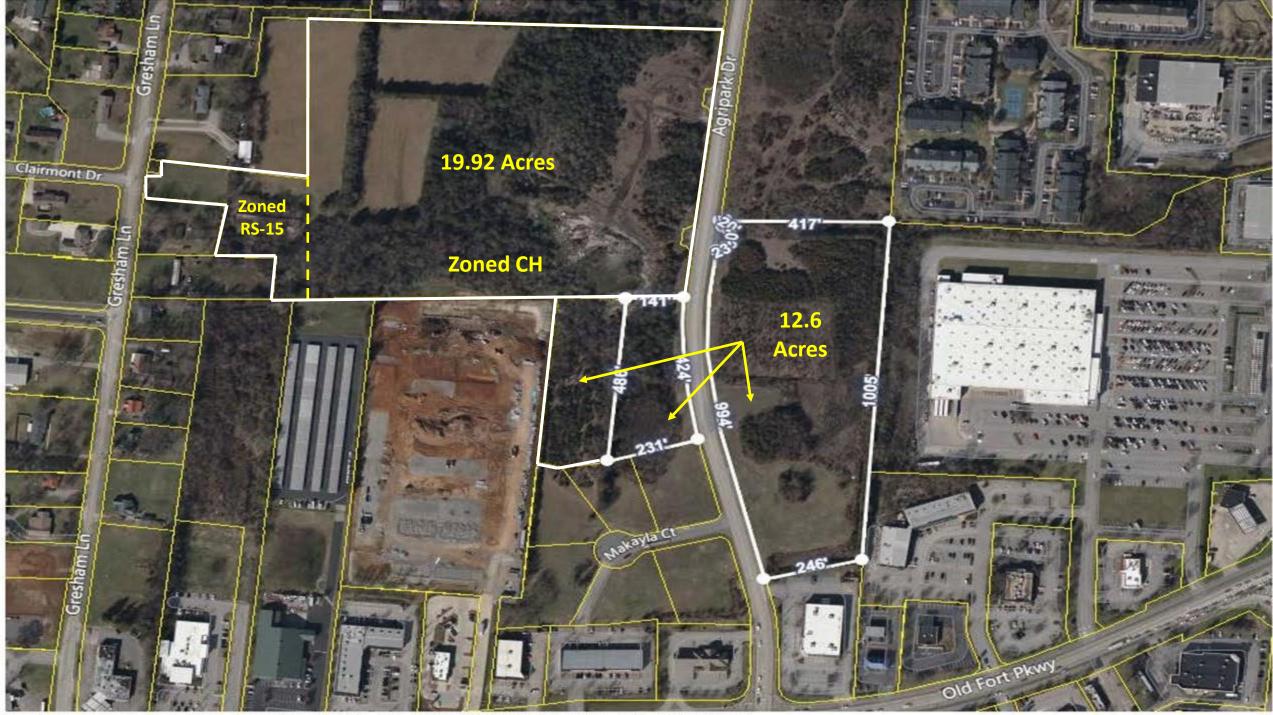

# FOR SALE – 19.92 Ac & 10.6 Ac Commercial Sites

## Agripark Drive – Murfreesboro, TN

## DETAILS:

- Price: \$350,000 per acre
- Owner Will Divide
- Zoned Commercial Hwy & RS-15
- All Utilities Available
- Frontage on both Agri-Park Drive & Gresham Lane

THE PARKS GROUP

1535 W Northfield Blvd., Suite 7 Murfreesboro, TN 37129 615.896.4045 www.parks-group.com John Harney