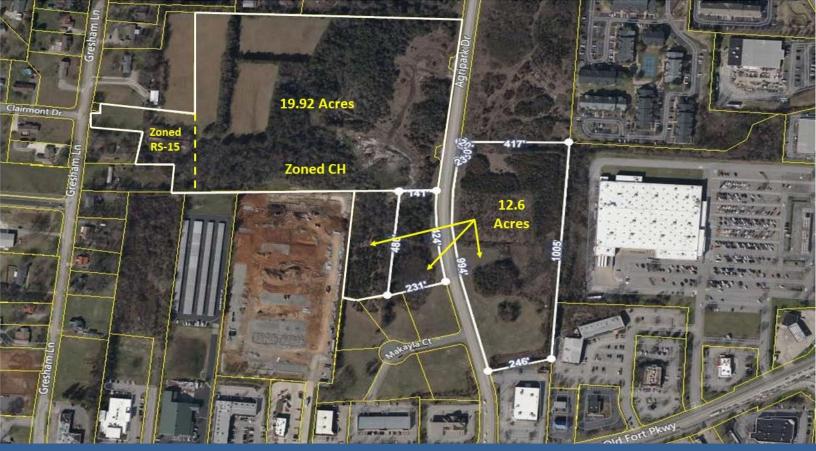

# FOR SALE – 19.92 Ac & 10.6 Ac Commercial Sites

## Agripark Drive – Murfreesboro, TN

## DETAILS:

- Price: \$350,000 per acre
- Owner Will Divide
- Zoned Commercial Hwy & RS-15
- All Utilities Available
- Frontage on both Agri-Park Drive & Gresham Lane

THE PARKS GROUP

1535 W Northfield Blvd., Suite 7 Murfreesboro, TN 37129 615.896.4045 www.parks-group.com John Harney