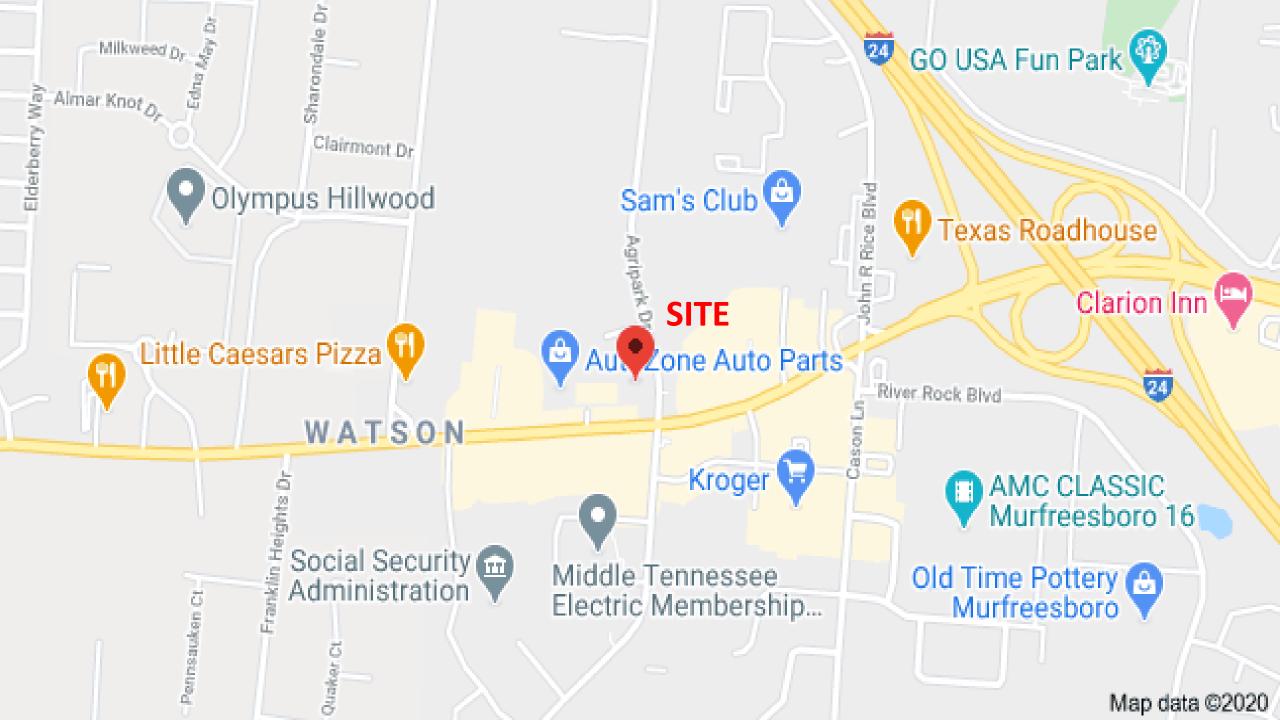

# FOR SALE – 19.92 Ac & 10.6 Ac Commercial Sites

## Agripark Drive – Murfreesboro, TN

## DETAILS:

- Price: \$350,000 per acre
- Owner Will Divide
- Zoned Commercial Hwy & RS-15
- All Utilities Available
- Frontage on both Agri-Park Drive & Gresham Lane

THE PARKS GROUP

1535 W Northfield Blvd., Suite 7 Murfreesboro, TN 37129 615.896.4045 www.parks-group.com John Harney