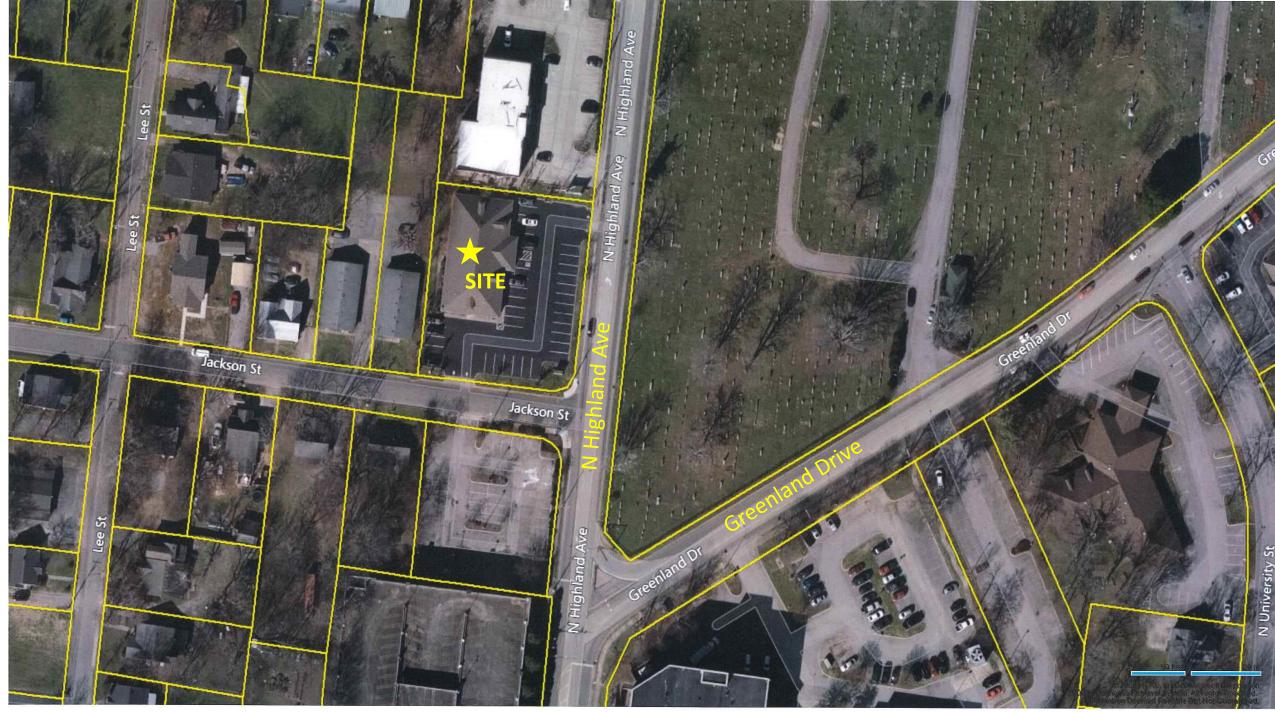

# FOR SALE OR LEASE – MEDICAL OFFICE SPACE

# 611-615 N. Highland Ave – Murfreesboro, TN

# DETAILS:

- 8,046 SF Medical Office Building
- Sales Price: \$1,200,000
- For Lease: 3,500 1<sup>st</sup> Floor
  - Lease Price: \$13.50 PSF + utilities
- For Lease: 2,216 SF 2<sup>nd</sup> Floor
- Lease Price: \$12.00 PSF + utilities