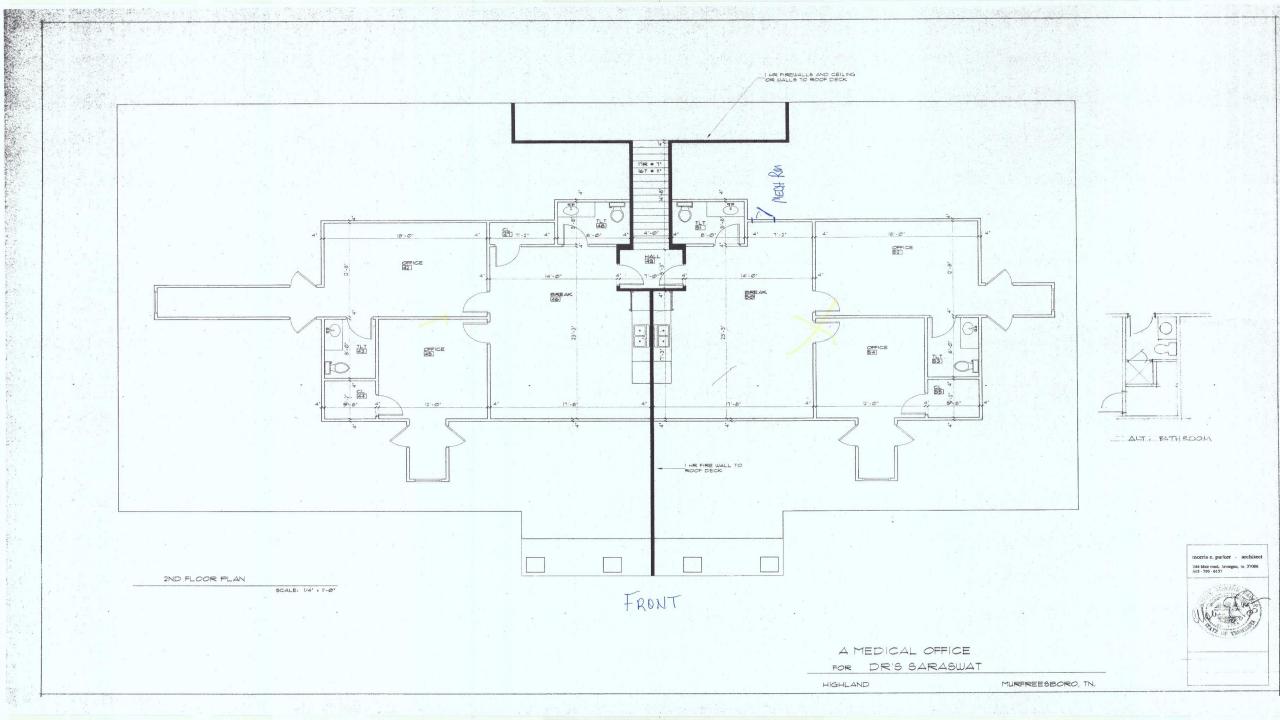

# Another Exam Room

Nurses' Station

Largest Private Office

**Smaller Private Office** 

**Open Room Upstairs with Kitchen** 

**Kitchen Area Upstairs** 

Private Office Upstairs with Full Bath

Desk Area Upstairs in Open Room

**Additional Rooms Upstairs** 

Private Bath Upstairs Located off Private Office

© 2020 Courthouse Potrioval System All Pichta Reserved

ORO TN

morris e. parker · architer 244 blair road, lavergne, in 37086 615 · 793 · 6157