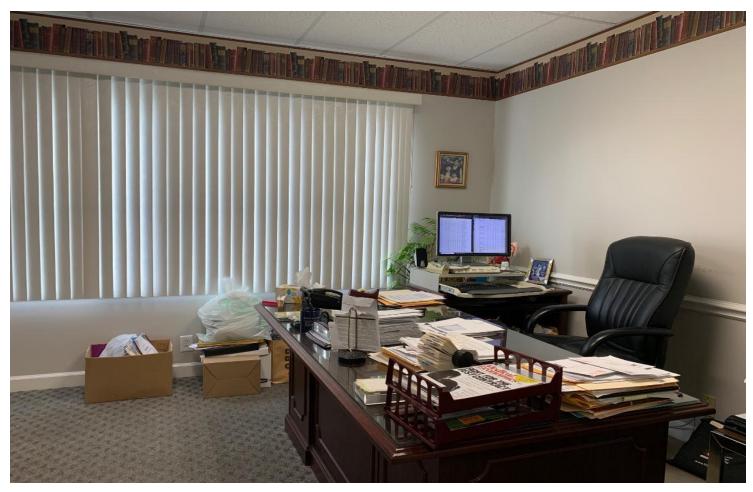

# Another Exam Room

Nurses' Station

Largest Private Office

**Smaller Private Office** 

**Open Room Upstairs with Kitchen** 

**Kitchen Area Upstairs** 

Private Office Upstairs with Full Bath

Desk Area Upstairs in Open Room