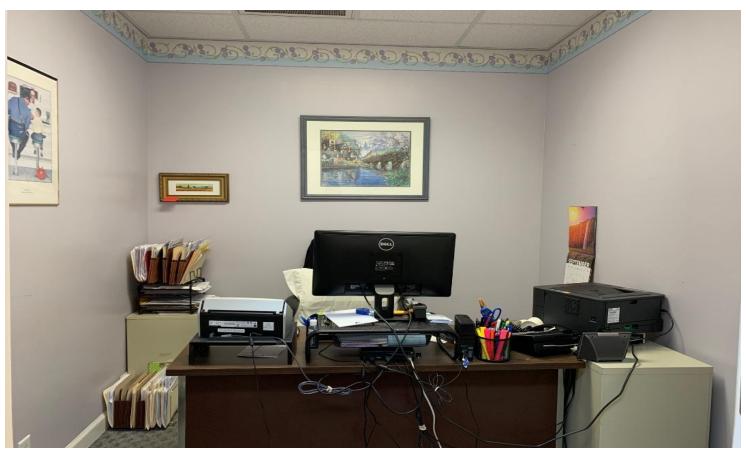

# Another Exam Room

Nurses' Station

Largest Private Office

**Smaller Private Office** 

**Open Room Upstairs with Kitchen** 

**Kitchen Area Upstairs** 

Private Office Upstairs with Full Bath

Desk Area Upstairs in Open Room