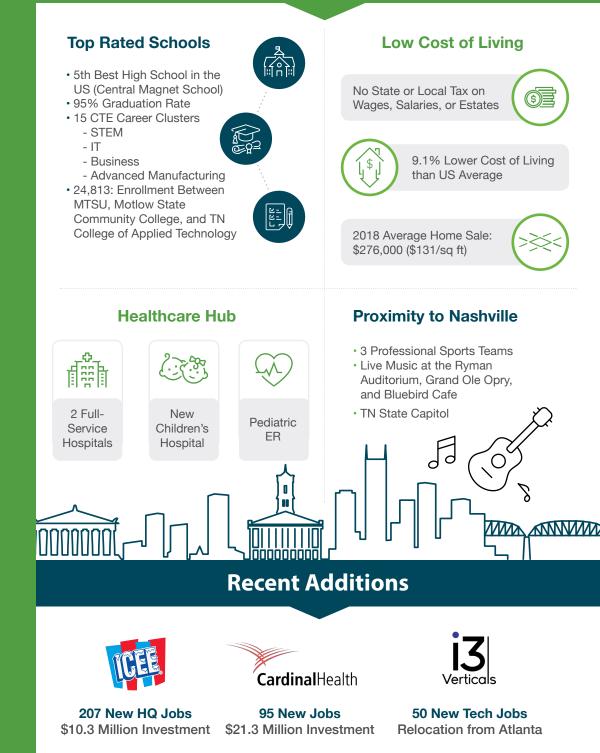

## Quality of Life

### **Quick Facts**

#### **Rutherford County**

2019 Population: 330,409 2024 Projection: 359,045 2010 Census: 262,604 Households: 121,021 Avg. HH Income: \$82,882.00 Med. HH Income: \$65,798.00

#### **City of Murfreesboro**

2019 Population: 142,056 2024 Projection: 153,707 2010 Census: 108,755 Households: 54,190 Avg. HH Income: \$81,115.00 Med. HH Income: \$61,705.12

### Town of Smyrna

2019 Population: 51,519 2024 Projection: 56,223 2010 Census: 39,974 Households: 19,297 Avg. HH Income: \$76,969.00 Med. HH Income: \$62,608.00

### City of La Vergne

2019 Population: 39,404 2024 Projection: 42,933 2010 Census: 32,588 Households: 13,007 Avg. HH Income: \$75,305.00 Med. HH Income: \$63,378.57

#### **City of Eagleville**

2019 Population: 744 2024 Projection: 811 2010 Census: 604 Households: 288 Avg. HH Income: \$75,675.00 Med. HH Income: \$57,618.53

Sources: 2019 Claritas Estimate 2010 Census Data

Laborforce Data June 2019

### Labor Force At-A-Glance

|                      | Tennessee | Nashville MSA | County  |
|----------------------|-----------|---------------|---------|
| Labor Force          | 3,391,624 | 1,044,120     | 185,555 |
| Unemployment Rate    | 4.0%      | 3.2%          | 3.2%    |
| Available Labor Pool | 136,545   | 32,940        | 5,936   |

(615) 893-6565 www.rutherfordworks.com Rutherford County Chamber of Commerce Erin Hutchens Director, Economic Development ehutchens@rutherfordchamber.org