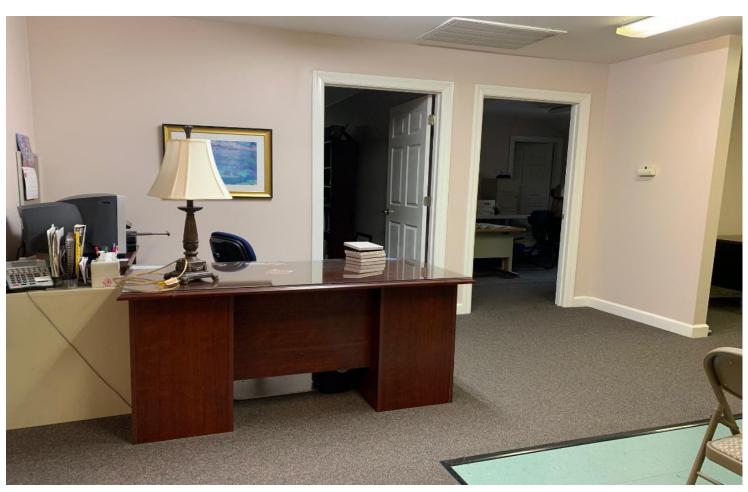

# Another Exam Room

Nurses' Station

Largest Private Office

**Smaller Private Office** 

**Open Room Upstairs with Kitchen** 

**Kitchen Area Upstairs** 

Private Office Upstairs with Full Bath

Desk Area Upstairs in Open Room