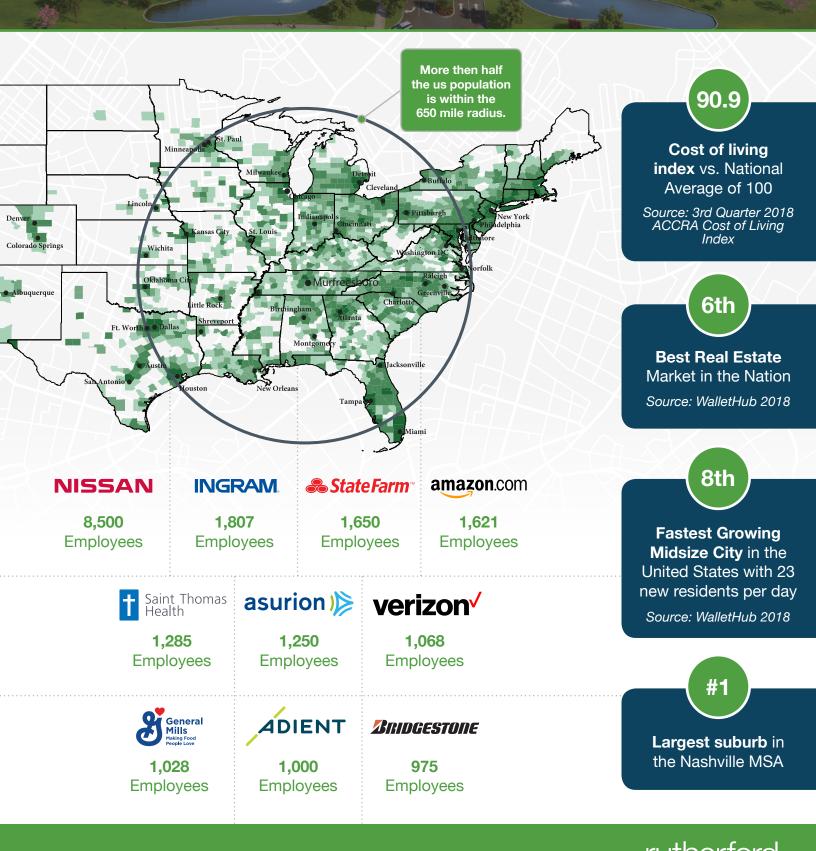

## Quality of Life

### **Quick Facts**

#### **Rutherford County**

2019 Population: 330,409 2024 Projection: 359,045 2010 Census: 262,604 Households: 121,021 Avg. HH Income: \$82,882.00 Med. HH Income: \$65,798.00

#### **City of Murfreesboro**

2019 Population: 142,056 2024 Projection: 153,707 2010 Census: 108,755 Households: 54,190 Avg. HH Income: \$81,115.00 Med. HH Income: \$61,705.12

### Town of Smyrna

2019 Population: 51,519 2024 Projection: 56,223 2010 Census: 39,974 Households: 19,297 Avg. HH Income: \$76,969.00 Med. HH Income: \$62,608.00

### City of La Vergne

2019 Population: 39,404 2024 Projection: 42,933 2010 Census: 32,588 Households: 13,007 Avg. HH Income: \$75,305.00 Med. HH Income: \$63,378.57

#### **City of Eagleville**

2019 Population: 744 2024 Projection: 811 2010 Census: 604 Households: 288 Avg. HH Income: \$75,675.00 Med. HH Income: \$57,618.53

Sources: 2019 Claritas Estimate 2010 Census Data

Laborforce Data June 2019

### Labor Force At-A-Glance

|                      | Tennessee | Nashville MSA | County  |
|----------------------|-----------|---------------|---------|
| Labor Force          | 3,391,624 | 1,044,120     | 185,555 |
| Unemployment Rate    | 4.0%      | 3.2%          | 3.2%    |
| Available Labor Pool | 136,545   | 32,940        | 5,936   |

(615) 893-6565 www.rutherfordworks.com Rutherford County Chamber of Commerce Erin Hutchens Director, Economic Development ehutchens@rutherfordchamber.org