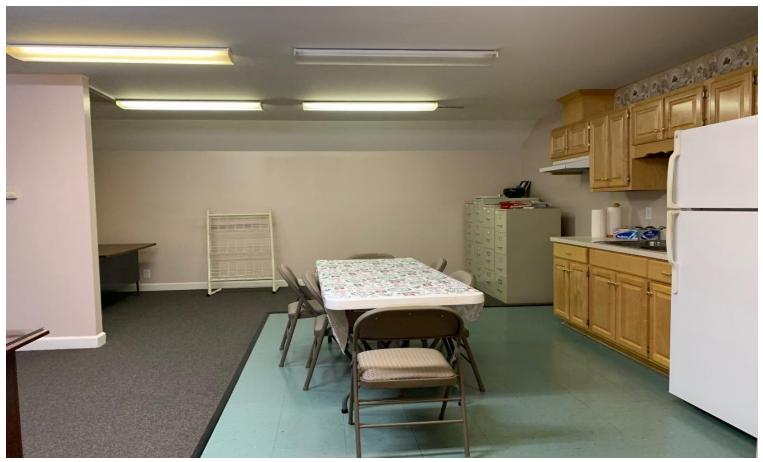

# Another Exam Room

Nurses' Station

Largest Private Office

**Smaller Private Office** 

**Open Room Upstairs with Kitchen** 

**Kitchen Area Upstairs** 

Private Office Upstairs with Full Bath

Desk Area Upstairs in Open Room