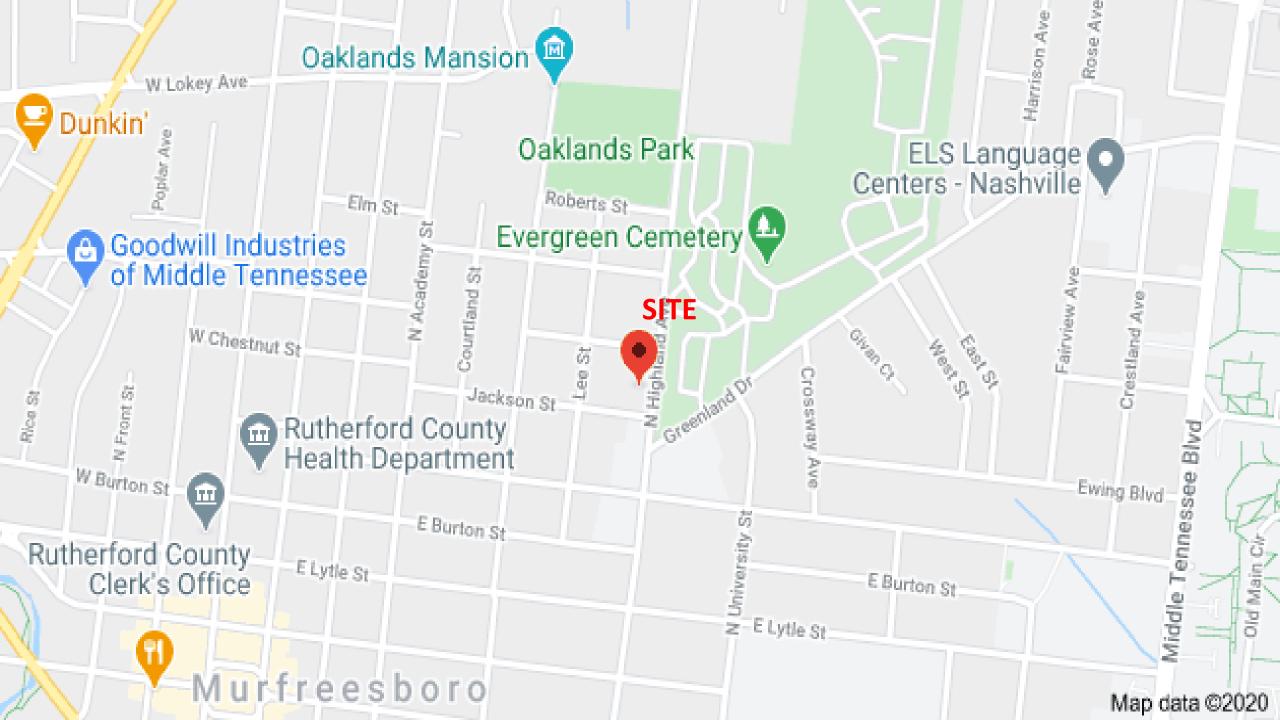

# FOR SALE OR LEASE – MEDICAL OFFICE SPACE

# 611-615 N. Highland Ave – Murfreesboro, TN

# DETAILS:

- 8,046 SF Medical Office Building
- Sales Price: \$1,200,000
- For Lease: 3,500 1<sup>st</sup> Floor
  - Lease Price: \$13.50 PSF + utilities
- For Lease: 2,216 SF 2<sup>nd</sup> Floor
- Lease Price: \$12.00 PSF + utilities