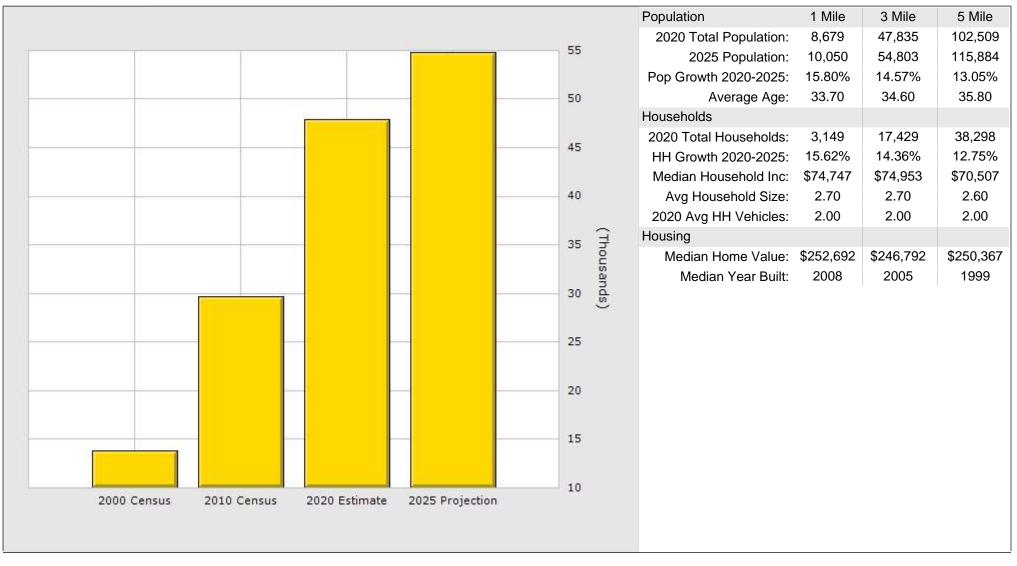

# FOR SALE – 1.04 Acre Commercial Lot

## Fortress Blvd – Murfreesboro, TN



## **DETAILS**:

- Price: \$23 PSF / \$1,050,000
- Zoned Commercial Hwy
- All Utilities
- Cross Easement access to John Rice Blvd
- Near I-24 Medical Center Pkwy Exit 76 & The Avenue

### THE PARKS GROUP COMMERCIAL REAL ESTATE



1535 W Northfield Blvd., Suite 7 Murfreesboro, TN 37129 615.896.4045 www.parks-group.com

## John Harney

**AFFILATE BROKER** 

### 615.542.0715

johnh@parks-group.com TNLIC# 221569







### **Population for 1 Mile Radius**

1144 Fortress Blvd, Murfreesboro, TN 37128





### Population for 3 Mile Radius

1144 Fortress Blvd, Murfreesboro, TN 37128





### Population for 5 Mile Radius

1144 Fortress Blvd, Murfreesboro, TN 37128





## Rutherford County, TN Community Snapshot

## rutherford works

14

It's the people you need now. It's the people you will need tomorrow.



### Quality of Life

### **Quick Facts**

#### **Rutherford County**

2019 Population: 330,409 2024 Projection: 359,045 2010 Census: 262,604 Households: 121,021 Avg. HH Income: \$82,882.00 Med. HH Income: \$65,798.00

#### **City of Murfreesboro**

2019 Population: 142,056 2024 Projection: 153,707 2010 Census: 108,755 Households: 54,190 Avg. HH Income: \$81,115.00 Med. HH Income: \$61,705.12

### Town of Smyrna

2019 Population: 51,519 2024 Projection: 56,223 2010 Census: 39,974 Households: 19,297 Avg. HH Income: \$76,969.00 Med. HH Income: \$62,608.00

#### City o