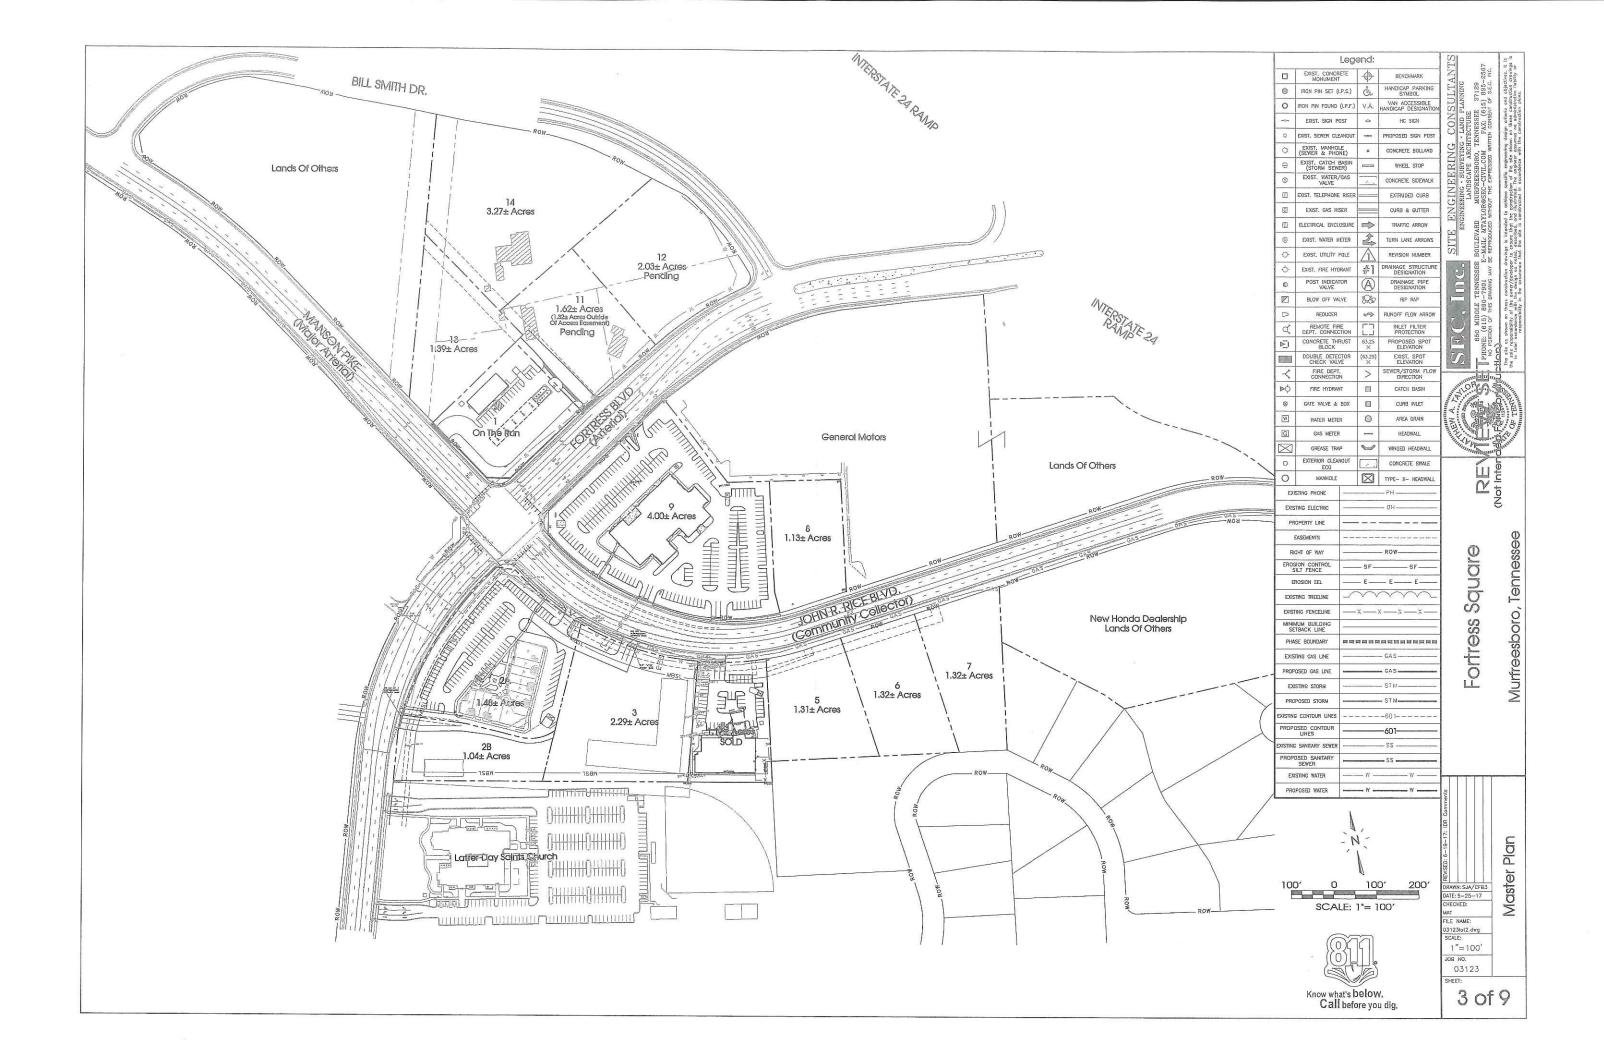

# FOR SALE – 1.04 Acre Commercial Lot

## Fortress Blvd – Murfreesboro, TN

## **DETAILS**:

- Price: \$23 PSF / \$1,050,000
- Zoned Commercial Hwy
- All Utilities
- Cross Easement access to John Rice Blvd
- Near I-24 Medical Center Pkwy Exit 76 & The Avenue