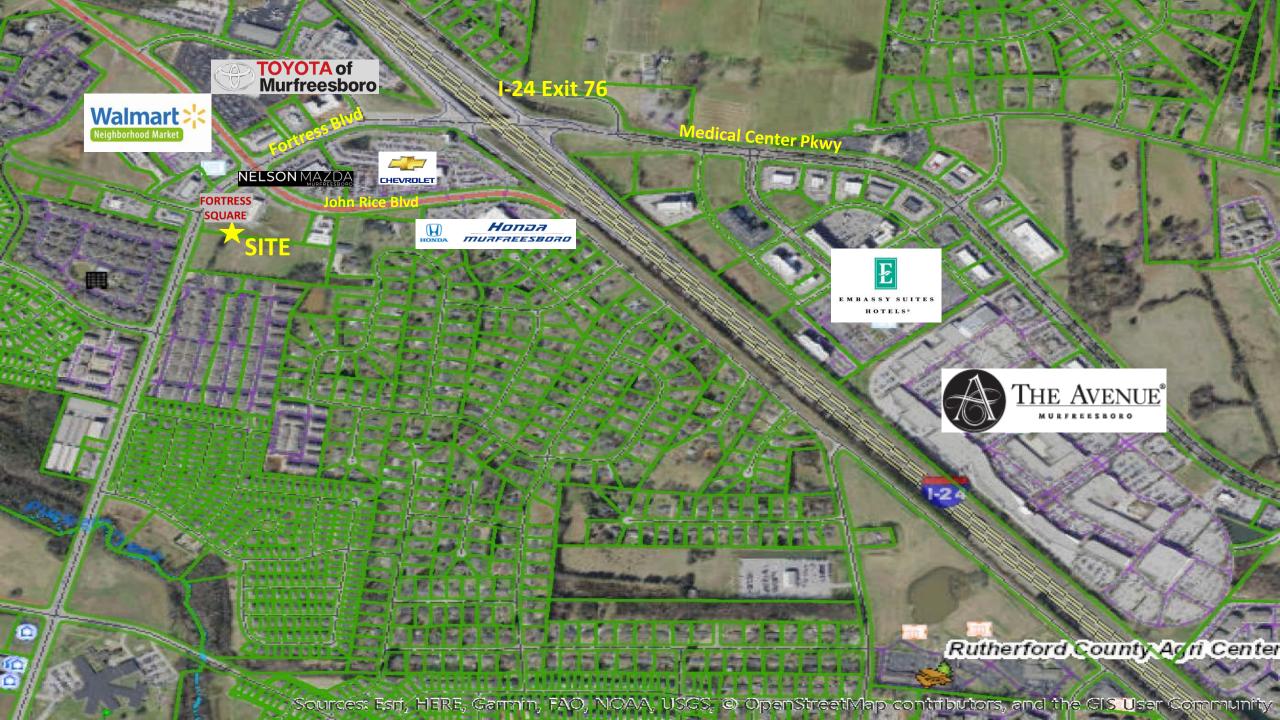

# FOR SALE – 1.04 Acre Commercial Lot

## Fortress Blvd – Murfreesboro, TN

## **DETAILS**:

- Price: \$23 PSF / \$1,050,000
- Zoned Commercial Hwy
- All Utilities
- Cross Easement access to John Rice Blvd
- Near I-24 Medical Center Pkwy Exit 76 & The Avenue