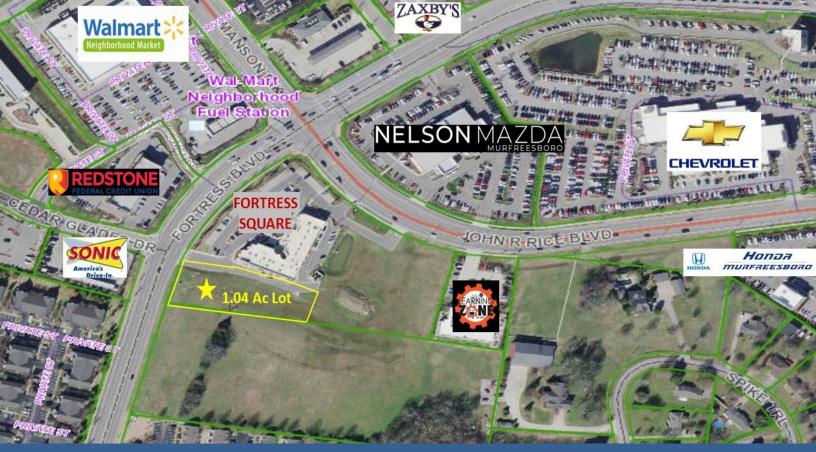

# FOR SALE – 1.04 Acre Commercial Lot

## Fortress Blvd – Murfreesboro, TN

## **DETAILS**:

- Price: \$23 PSF / \$1,050,000
- Zoned Commercial Hwy
- All Utilities
- Cross Easement access to John Rice Blvd
- Near I-24 Medical Center Pkwy Exit 76 & The Avenue