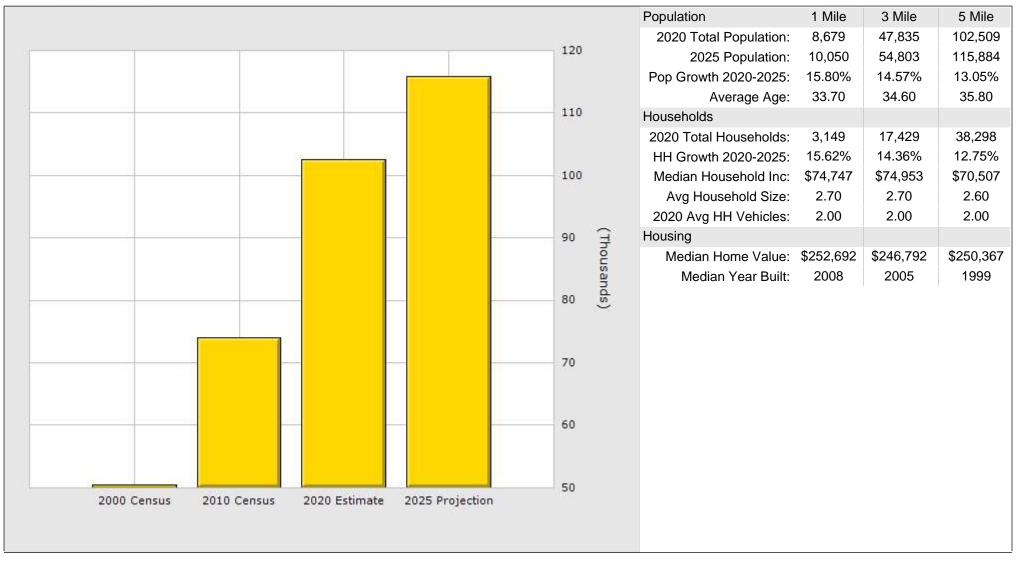

# FOR SALE – 1.04 Acre Commercial Lot

## Fortress Blvd – Murfreesboro, TN



## **DETAILS**:

- Price: \$23 PSF / \$1,050,000
- Zoned Commercial Hwy
- All Utilities
- Cross Easement access to John Rice Blvd
- Near I-24 Medical Center Pkwy Exit 76 & The Avenue

### THE PARKS GROUP COMMERCIAL REAL ESTATE



1535 W Northfield Blvd., Suite 7 Murfreesboro, TN 37129 615.896.4045 www.parks-group.com

## John Harney

**AFFILATE BROKER** 

### 615.542.0715

johnh@parks-group.com TNLIC# 221569







### **Population for 1 Mile Radius**

1144 Fortress Blvd, Murfreesboro, TN 37128





### Population for 3 Mile Radius

1144 Fortress Blvd, Murfreesboro, TN 37128





### Population for 5 Mile Radius

1144 Fortress Blvd, Murfreesboro, TN 37128





## Rutherford County, TN Community Snapshot

## rutherford works

14

It's the people you need now. It's the people you will need tomorrow.



### Quality of Life

### **Quick Facts**

#### **Rutherford County**

2019 Population: 330,409 2024 Projection: 359,045 2010 Census: 262,604 Households: 121,021 Avg. HH Income: \$82,882.00 Med. HH Income: \$65,798.00

#### **City of Murfreesboro**

2019 Population: 142,056 2024 Projection: 153,707 2010 Census: 108,755 Households: 54,190 Avg. HH Income: \$81,115.00 Med. HH Income: \$61,705.12

### Town of Smyrna

2019 Population: 51,519 2024 Projection: 56,223 2010 Census: 39,974 Households: 19,297 Avg. HH Income: \$76,969.00 Med. HH Income: \$62,608.00

#### City of La Vergne

2019 Population: 39,404 2024 Projection: 42,933 2010 Census: 32,588 H