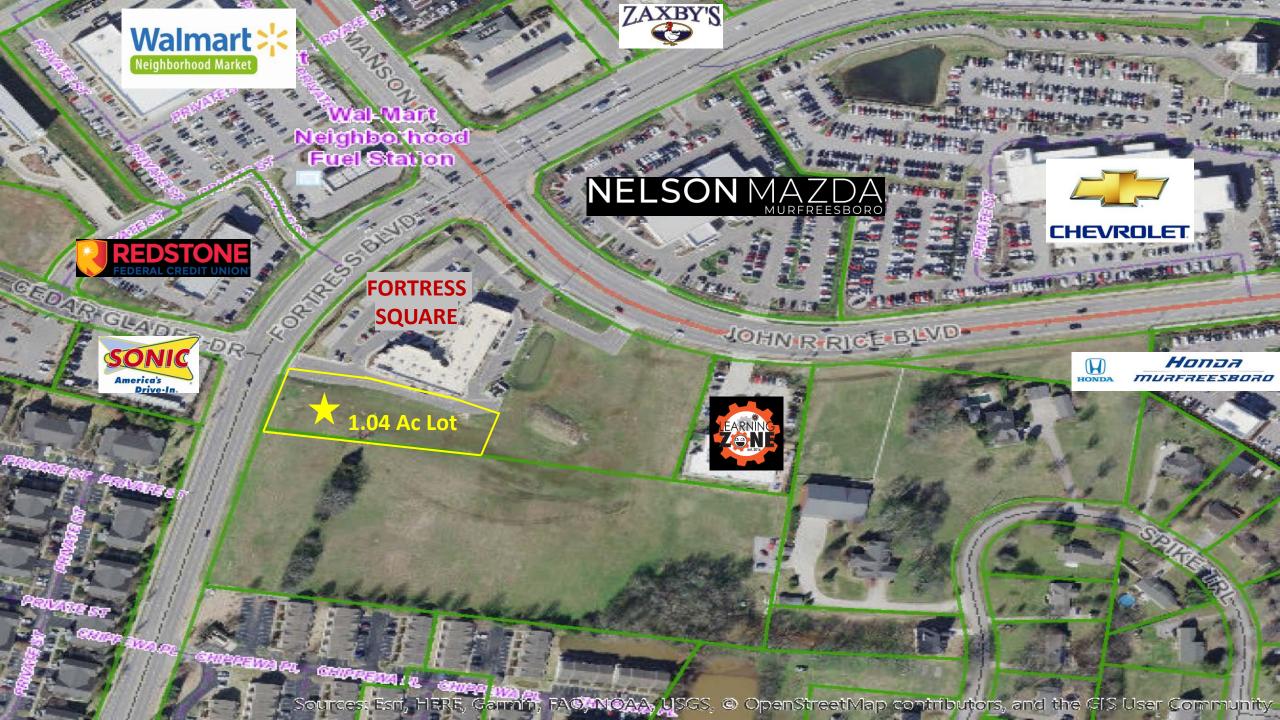

# FOR SALE – 1.04 Acre Commercial Lot

## Fortress Blvd – Murfreesboro, TN

## **DETAILS**:

- Price: \$23 PSF / \$1,050,000
- Zoned Commercial Hwy
- All Utilities
- Cross Easement access to John Rice Blvd
- Near I-24 Medical Center Pkwy Exit 76 & The Avenue