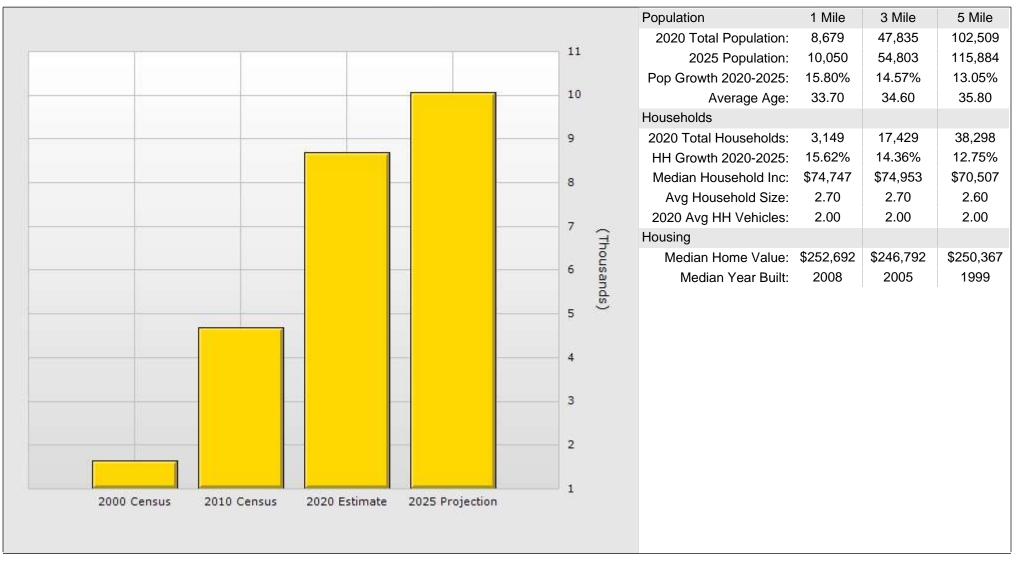

### **Population for 1 Mile Radius**

1144 Fortress Blvd, Murfreesboro, TN 37128