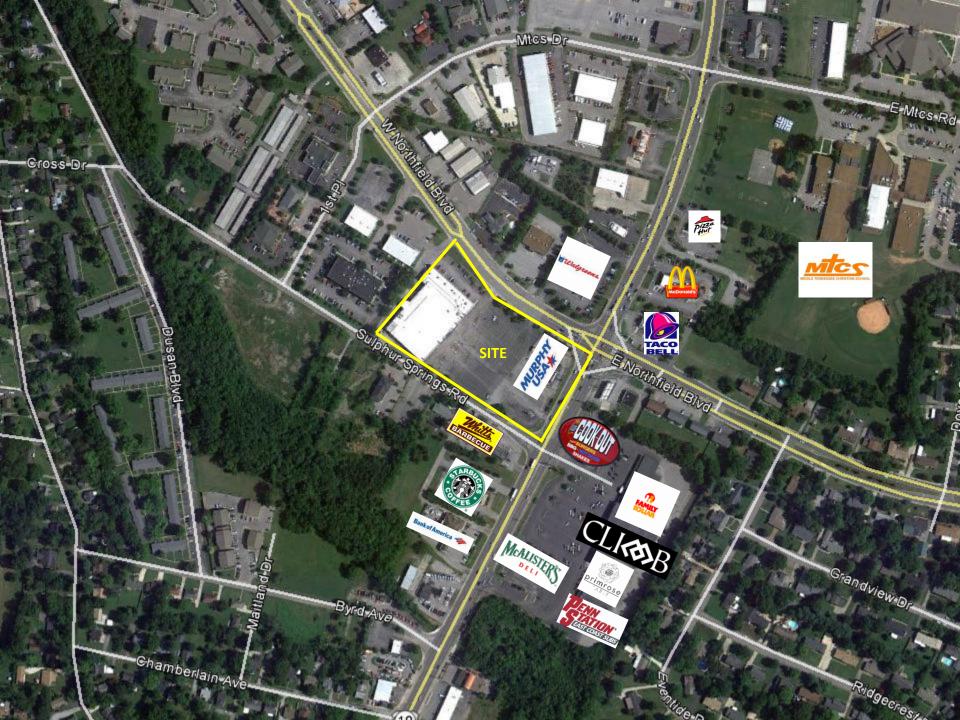

# **Northfield Court Shopping Center**

1691 Memorial Blvd. - Murfreesboro, TN

## **DETAILS:**

- REDUCED PRICE: \$6,550,000
- Cap Rate of 9.75%
- 51,328 SF on 4.18 Acres
- Major Tenants: Gold's Gym & Georgia Career Institute
- Great location on North Murfreesboro/ Memorial Blvd corridor
- 100% Leased
- Daily Traffic Count: Approx. 33,043
- Recent New Roof & Renovated Parking Lot