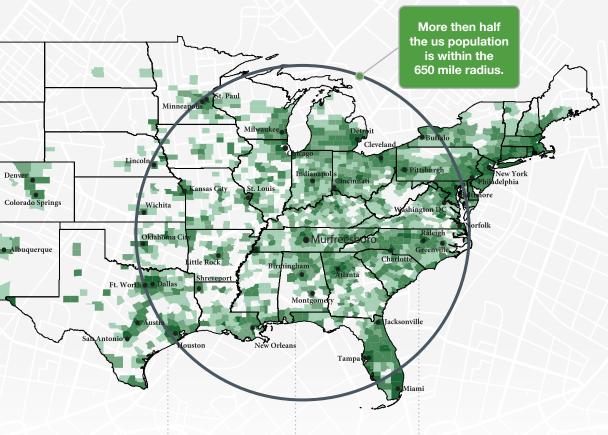

---------|----------|----------|----------|
| Population                    | 10,661   | 73,481   | 133,044  |
| Median<br>Household<br>Income | \$46,075 | \$50,054 | \$58,012 |

## **DETAILS:**

- REDUCED PRICE: \$6,550,000
- Cap Rate of 9.75%
- 51,328 SF on 4.18 Acres
- Major Tenants: Gold's Gym & Georgia Career Institute
- Great location on North Murfreesboro/ Memorial Blvd corridor
- 100% Leased
- Daily Traffic Count: Approx. 33,043
- Recent New Roof & Renovated Parking Lot

John Harney
AFFILATE BROKER

**615.542.0715**johnh@parks-group.com
TNLIC# 221569







1535 W Northfield Blvd., Suite 7 Murfreesboro, TN 37129 615.896.4045

www.parks-group.com





# Rutherford County, TN **Community Snapshot**

# rutherford

It's the people you need now. It's the people you will need tomorrow.



Average of 100

90.9

**Cost of living** index vs. National

Source: 3rd Quarter 2018 ACCRA Cost of Living Index

6th

**Best Real Estate** Market in the Nation

Source: WalletHub 2018

#### NISSAN

8,500 **Employees** 

#### **INGRAM**

1,807 **Employees** 

## **StateFarm**

1,650 **Employees** 

## amazon.com

1,621 **Employees** 



1,285 **Employees** 

## asurion 除

1,250 **Employees** 

## verizon<sup>/</sup>

1,068 **Employees** 



1.028 **Employees** 



1.000 **Employees** 

## **Bridgestone**

975 **Employees** 



**Fastest Growing** Midsize City in the United States with 23 new residents per day

Source: WalletHub 2018

Largest suburb in the Nashville MSA

## **Quality of Life**

#### **Quick Facts**

#### **Rutherford County**

2019 Population: 330,409 2024 Projection: 359