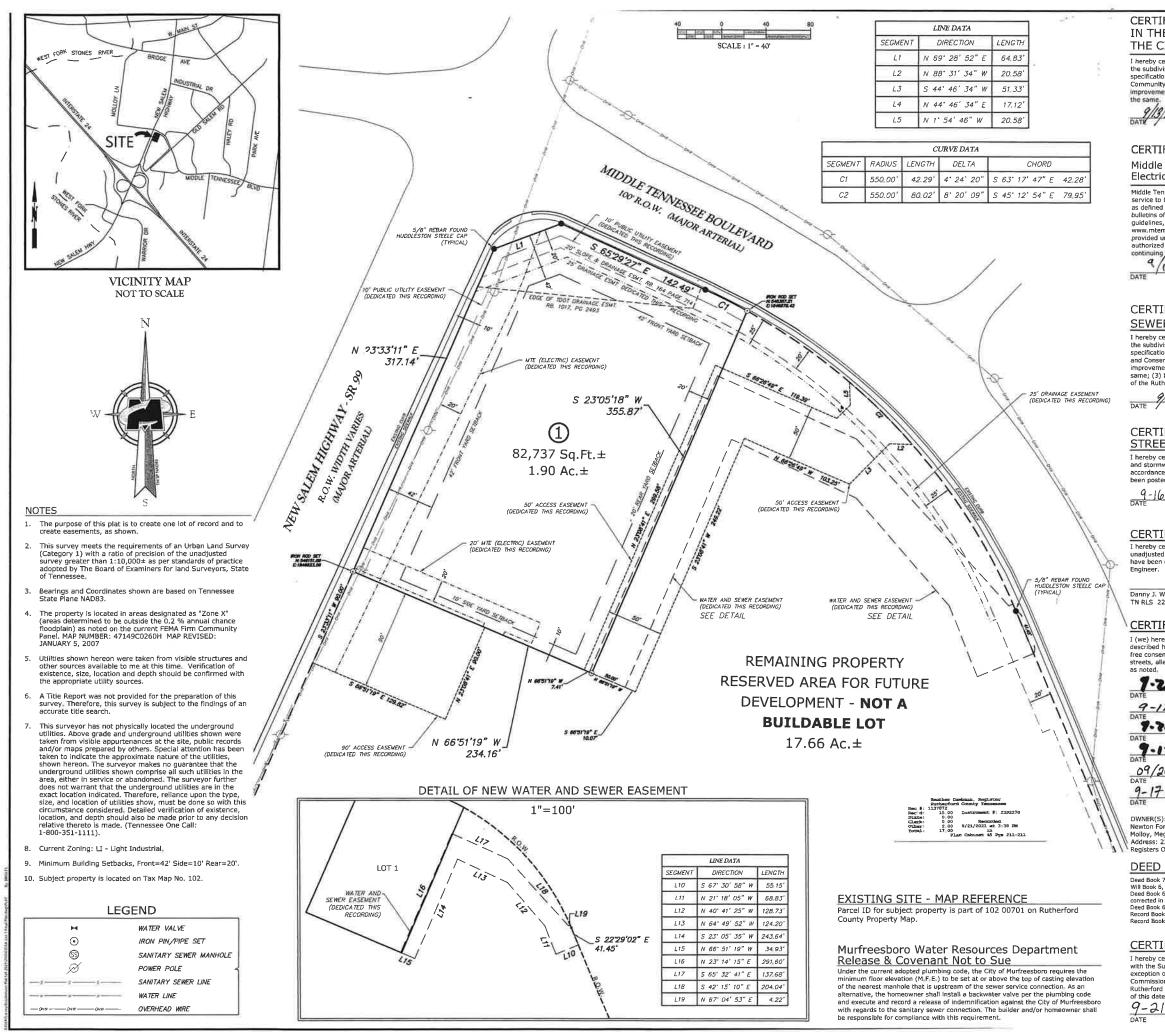

## **Property Features:**

- Corner Outparcel SOLD to Circle K
- Outparcel Lots from 1-3 Acres priced @ \$22 PSF
- Remaining Land from 9-14 Acres priced @ \$14.75PSF
- Zoned Light Industrial
- All Utilities Available
- Good level topo
- Adjacent to I-24 Exit 80 interchange
- Frontage and access on New Salem Hwy, Middle Tennessee Blvd and Old Salem Road