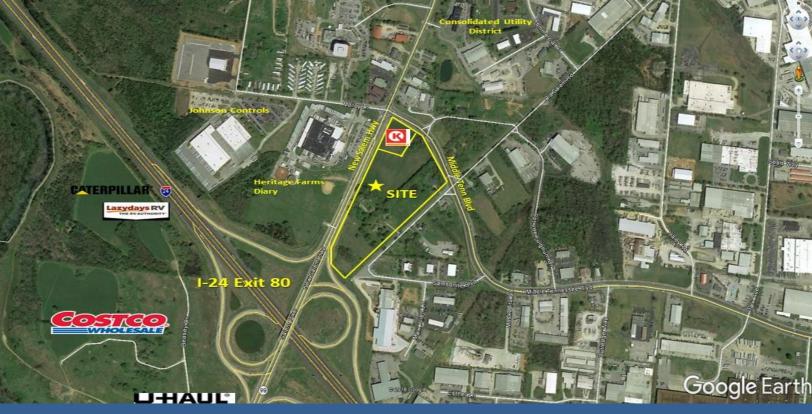

# Molloy Point Commercial Lots Available Murfreesboro, TN

## New Salem Hwy & Middle Tennessee Blvd

## **Property Features:**

- Corner Outparcel SOLD to Circle K
- Outparcel Lots from 1-3 Acres priced @ \$22 PSF
- Remaining Land from 9-14 Acres priced @ \$14.75PSF
- Zoned Light Industrial
- All Utilities Available
- Good level topo
- Adjacent to I-24 Exit 80 interchange
- Frontage and access on New Salem Hwy, Middle Tennessee Blvd and Old Salem Road

THE PARKS GROUP

COMMERCIAL REAL ESTATE

- Traffic Count on New Salem: Approx. 20,195
- Traffic Count on Middle TN: Approx. 17,916

John Harney

**AFFILIATE BROKER** 

615.542.0715 johnh@parks-group.com TNLIC# 221569 1535 W. Northfield Blvd., Suite 7 Murfreesboro, TN 37129 615.896.4045 www.parks-group.com