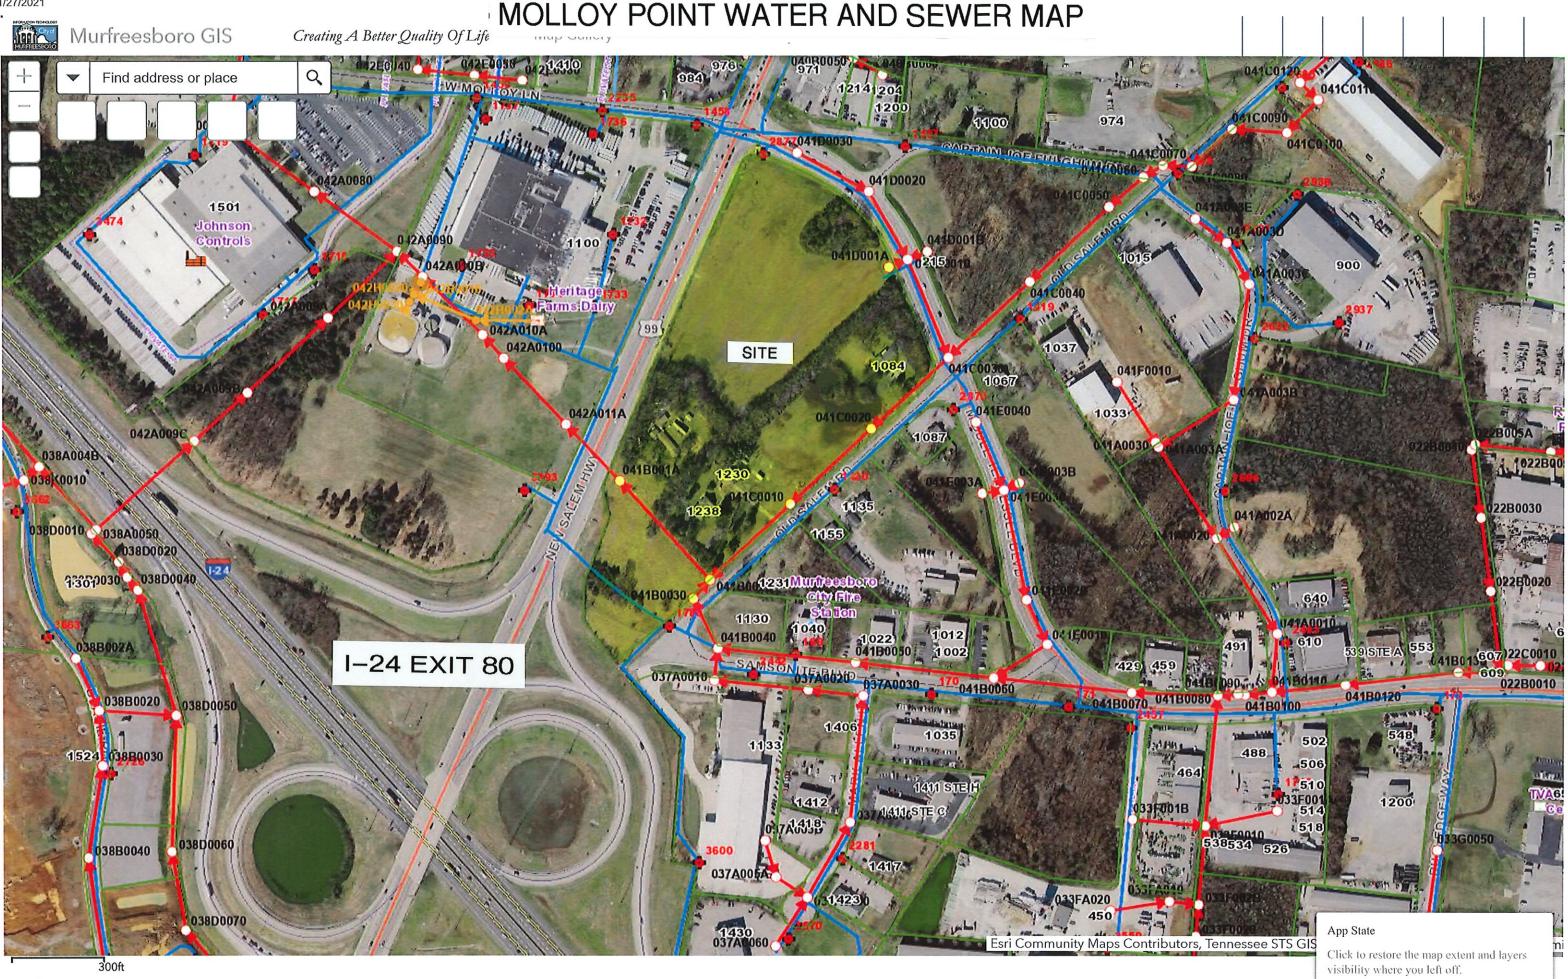

## **Property Features:**

- Corner Outparcel SOLD to Circle K
- Outparcel Lots from 1-3 Acres priced @ \$22 PSF
- Remaining Land from 9-14 Acres priced @ \$14.75PSF
- Zoned Light Industrial
- All Utilities Available
- Good level topo
- Adjacent to I-24 Exit 80 interchange
- Frontage and access on New Salem Hwy, Middle Tennessee Blvd and Old Salem Road

THE PARKS GROUP

COMMERCIAL REAL ESTATE

- Traffic Count on New Salem: Approx. 20,195
- Traffic Count on Middle TN: Approx. 17,916

John Harney

**AFFILIATE BROKER** 

615.542.0715 johnh@parks-group.com TNLIC# 221569 1535 W. Northfield Blvd., Suite 7 Murfreesboro, TN 37129 615.896.4045 www.parks-group.com