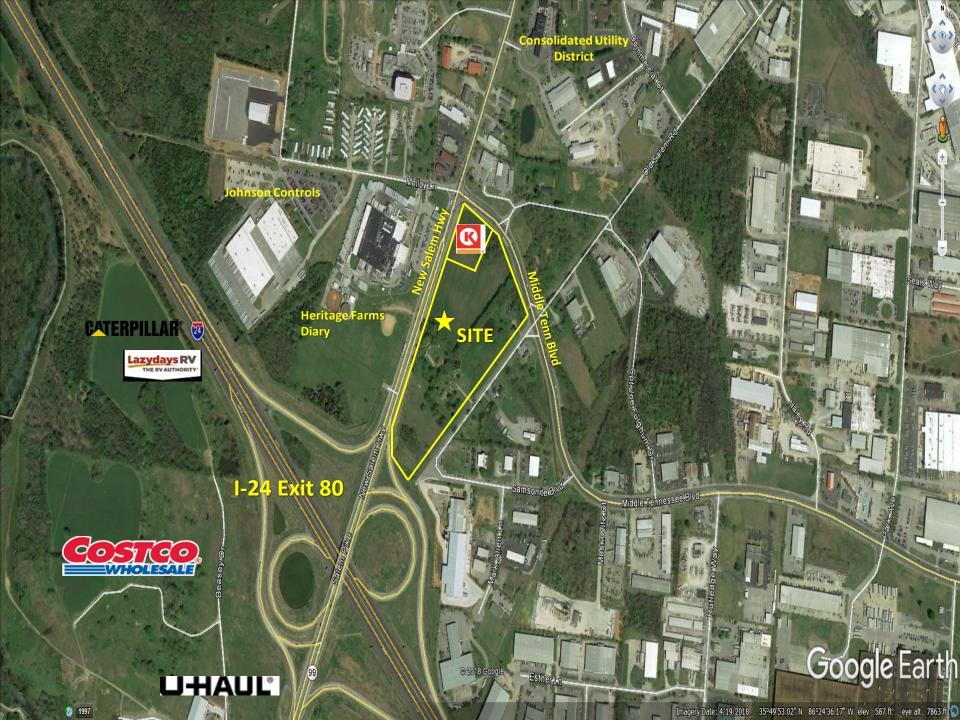

# Molloy Point Commercial Lots Available Murfreesboro, TN

## New Salem Hwy & Middle Tennessee Blvd

## **Property Features:**

- Corner Outparcel SOLD to Circle K
- Outparcel Lots from 1-3 Acres priced @ \$22 PSF
- Remaining Land from 9-14 Acres priced @ \$14.75PSF
- Zoned Light Industrial
- All Utilities Available
- Good level topo
- Adjacent to I-24 Exit 80 interchange
- Frontage and access on New Salem Hwy, Middle Tennessee Blvd and Old Salem Road

THE PARKS GROUP

COMMERCIAL REAL ESTATE

- Traffic Count on New Salem: Approx. 20,195
- Traffic Count on Middle TN: Approx. 17,916

John Harney

**AFFILIATE BROKER** 

615.542.0715 johnh@parks-group.com TNLIC# 221569 1535 W. Northfield Blvd., Suite 7 Murfreesboro, TN 37129 615.896.4045 www.parks-group.com