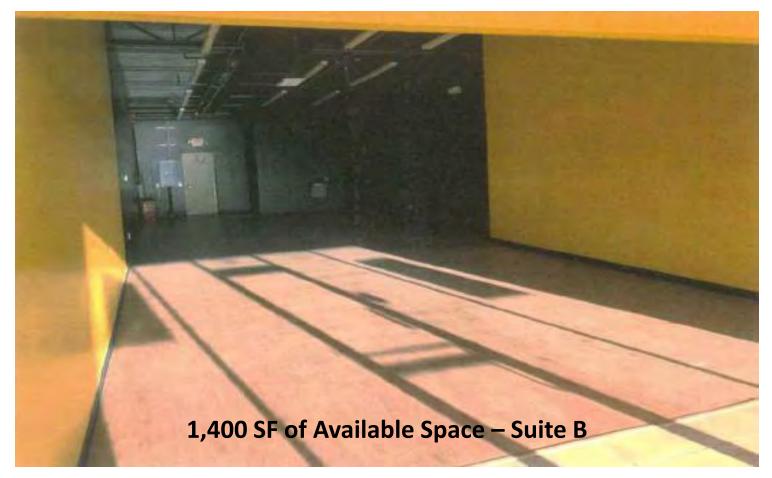

## **DETAILS:**

- \$18 to \$20 PSF NNN Lease Rates
- Front building 1,400 SF & 1,966 SF
- Rear building has 1,500 to 15,000 SF available lease space
- See chart for available spaces
- Projected NNN expenses \$4.75 PSF
- Daily Traffic Count: Approx. 35,000+/-