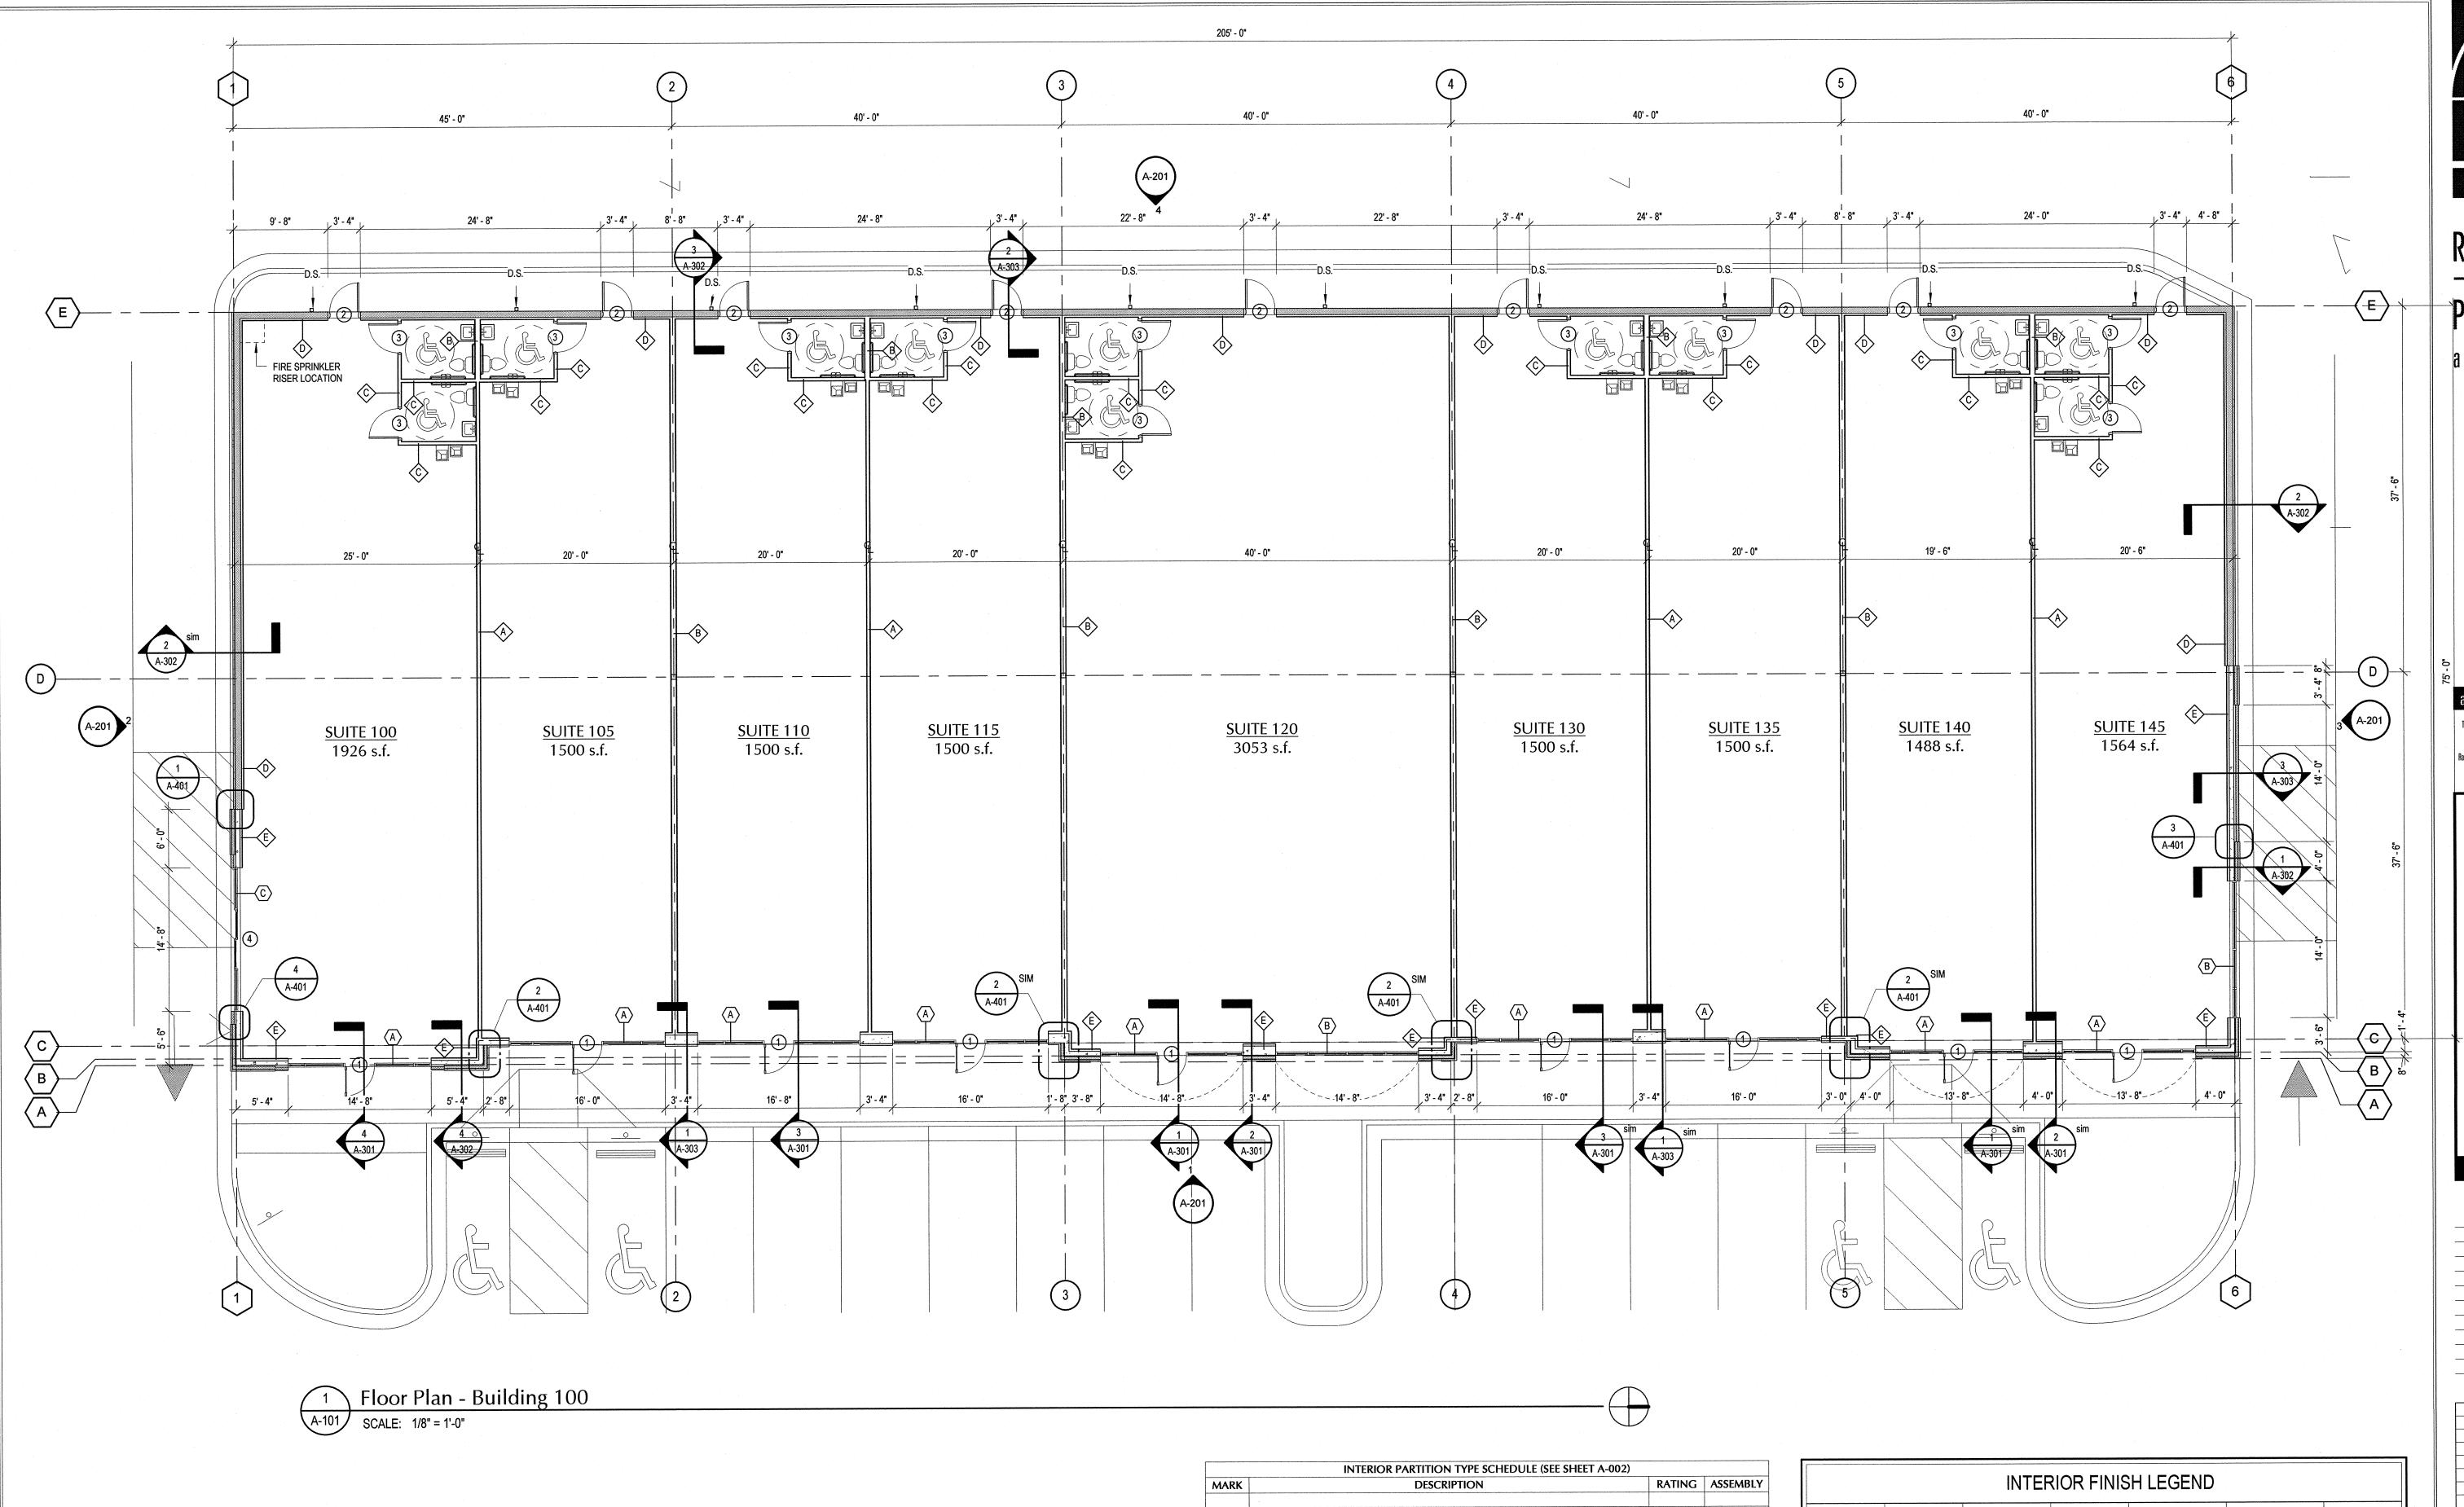

Sheet Title Floor Plan - Building 100

Sheet No.
A-101

Released for Construction

Not Released for Construction

|      | INTERIOR PARTITION TYPE SCHEDULE (SEE SHEET A-002)                                                                                                                                                                                                                                |        |          |
|------|-----------------------------------------------------------------------------------------------------------------------------------------------------------------------------------------------------------------------------------------------------------------------------------|--------|----------|
| MARK | DESCRIPTION                                                                                                                                                                                                                                                                       | RATING | ASSEMBLY |
| A    | 3 5/8" METAL STUDS @ 24" O.C. W/ SOUND ATTENUATING BATTS AND 5/8" TYPE 'X' GWB FULL HEIGHT TO ROOF DECK BOTH SIDES. APPLY GWB VERTICALLY, SCREW ATTACH, FINISH JOINTS AND FIRE CAULK AT ROOF DECK JOINT. PROVIDE MOISTURE RESISTANT GWB TO 8'-0" AFF AT WET WALL OF TOILET ROOMS. | 1 Hour |          |
| В    | 6" METAL STUDS @ 24" O.C. W/ SOUND ATTENUATING BATTS AND 5/8" TYPE 'X' GWB FULL HEIGHT TO ROOF DECK BOTH SIDES. APPLY GWB VERTICALLY, SCREW ATTACH, FINISH JOINTS AND FIRE CAULK AT ROOF DECK JOINT. PROVIDE MOISTURE RESISTANT GWB TO 8'-0" AFF AT WET WALL OF TOILET ROOMS.     | 1 Hour |          |
| С    | 3 5/8" METAL STUDS @ 24" O.C. W/ SOUND ATTENUATING BATTS AND 1/2" GWB FULL HEIGHT TO CEILING BOTH SIDES. APPLY GWB VERTICALLY, SCREW ATTACH, FINISH JOINTS. PROVIDE MOISTURE RESISTANT GWB TO 8'-0" AFF AT WET WALL OF TOILET ROOMS.                                              |        |          |
| D    | FURRING ON CMU: 2 1/2" METAL STUD FURRING @ 24" O.C. W/ R-8 BATT INSULATION AND 5/8" GWB TO 10'-6" AFF. APPLY GWB VERTICALLY, SCREW ATTACH, FINISH JOINTS. PROVIDE MOISTURE RESISTANT GWB TO 8'-0" AFF AT WET WALL OF TOILET ROOMS.                                               |        |          |
| E    | FURRING ON TILT-UP CONCRETE PANEL: 2 1/2" METAL STUD FURRING @ 24" O.C. W/ R-8 BATT INSULATION AND 5/8" GWB TO 10'-6" AFF. APPLY GWB VERTICALLY, SCREW ATTACH, FINISH JOINTS. PROVIDE MOISTURE RESISTANT GWB TO 8'-0" AFF AT WET WALL OF TOILET ROOMS.                            |        |          |