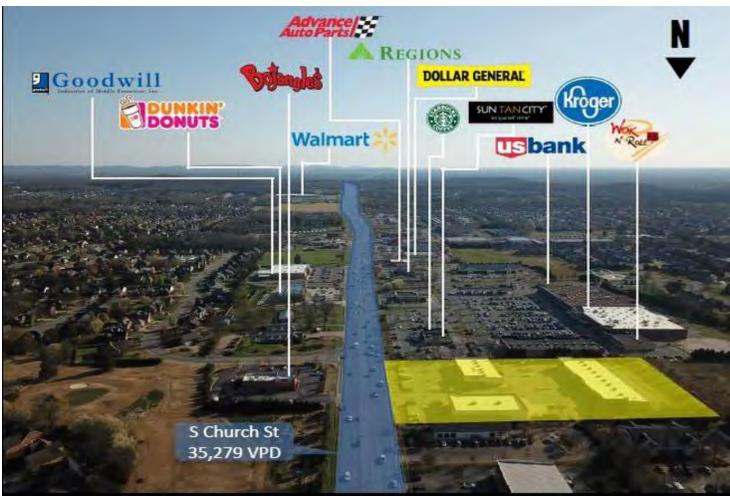

## **DETAILS:**

- \$18 to \$20 PSF NNN Lease Rates
- Front building 1,400 SF & 1,966 SF
- Rear building has 1,500 to 15,000 SF available lease space
- See chart for available spaces
- Projected NNN expenses \$4.75 PSF
- Daily Traffic Count: Approx. 35,000+/-