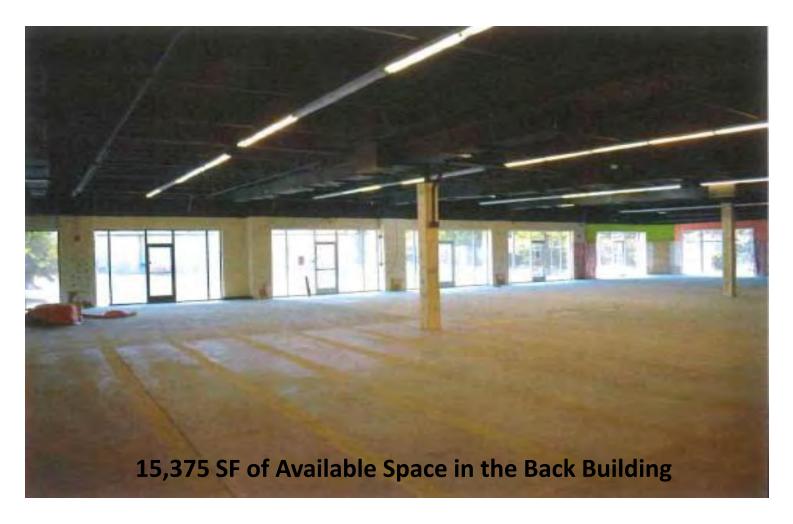

## **DETAILS:**

- \$18 to \$20 PSF NNN Lease Rates
- Front building 1,400 SF & 1,966 SF
- Rear building has 1,500 to 15,000 SF available lease space
- See chart for available spaces
- Projected NNN expenses \$4.75 PSF
- Daily Traffic Count: Approx. 35,000+/-