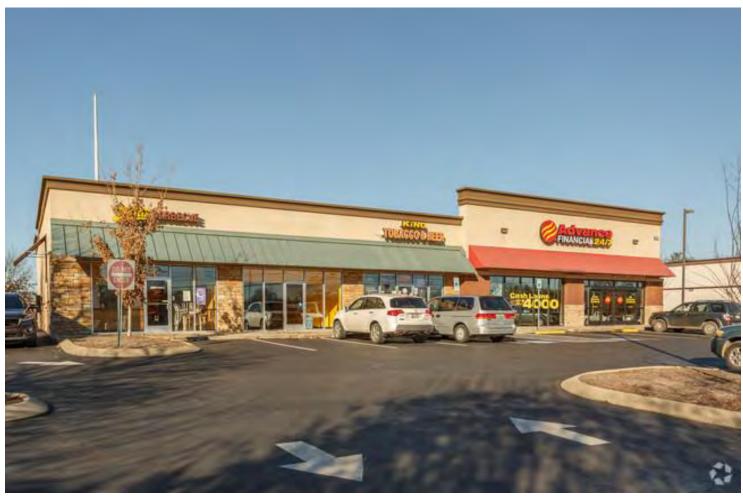

# **RETAIL/OFFICE SPACE FOR LEASE**

2886 South Church St. - Murfreesboro, TN

## **DETAILS:**

- \$18 to \$20 PSF NNN Lease Rates
- Front building 1,400 SF & 1,966 SF
- Rear building has 1,500 to 15,000 SF available lease space
- See chart for available spaces
- Projected NNN expenses \$4.75 PSF
- Daily Traffic Count: Approx. 35,000+/-