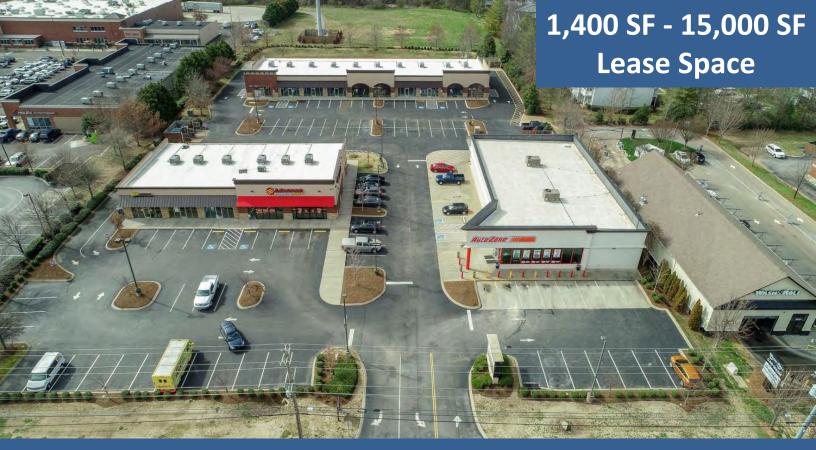

# **RETAIL/OFFICE SPACE FOR LEASE**

2886 South Church St. - Murfreesboro, TN

## **DETAILS:**

- \$18 to \$20 PSF NNN Lease Rates
- Front building 1,400 SF & 1,966 SF
- Rear building has 1,500 to 15,000 SF available lease space
- See chart for available spaces
- Projected NNN expenses \$4.75 PSF
- Daily Traffic Count: Approx. 35,000+/-