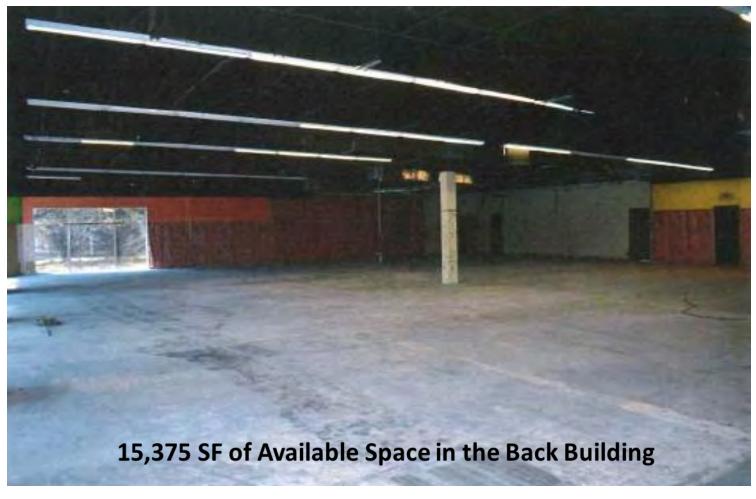

## **DETAILS:**

- \$18 to \$20 PSF NNN Lease Rates
- Front building 1,400 SF & 1,966 SF
- Rear building has 1,500 to 15,000 SF available lease space
- See chart for available spaces
- Projected NNN expenses \$4.75 PSF
- Daily Traffic Count: Approx. 35,000+/-