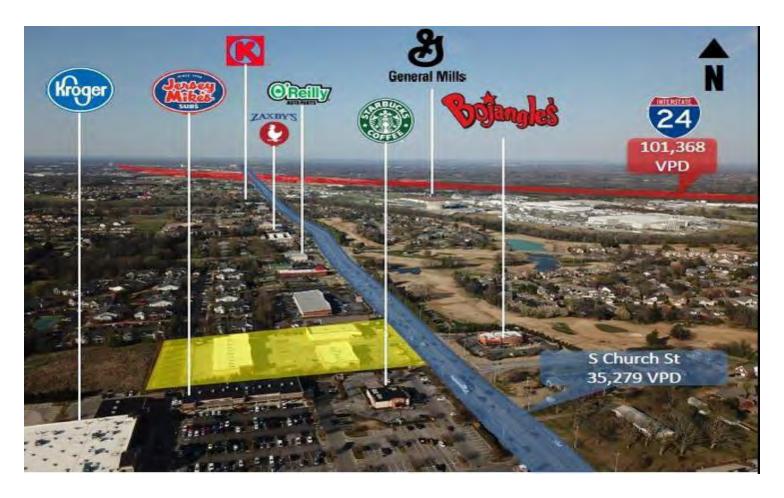

# **RETAIL/OFFICE SPACE FOR LEASE**

2886 South Church St. - Murfreesboro, TN

## **DETAILS:**

- \$18 to \$20 PSF NNN Lease Rates
- Front building 1,400 SF & 1,966 SF
- Rear building has 1,500 to 15,000 SF available lease space
- See chart for available spaces
- Projected NNN expenses \$4.75 PSF
- Daily Traffic Count: Approx. 35,000+/-