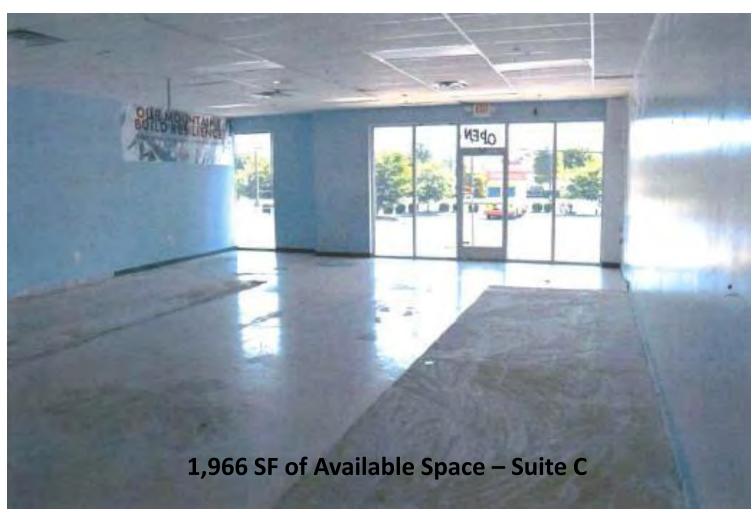

## **DETAILS:**

- \$18 to \$20 PSF NNN Lease Rates
- Front building 1,400 SF & 1,966 SF
- Rear building has 1,500 to 15,000 SF available lease space
- See chart for available spaces
- Projected NNN expenses \$4.75 PSF
- Daily Traffic Count: Approx. 35,000+/-