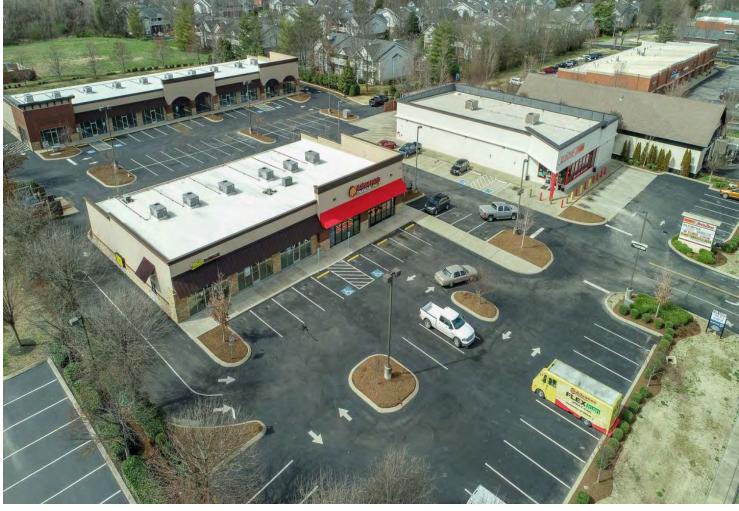

# **RETAIL/OFFICE SPACE FOR LEASE**

2886 South Church St. - Murfreesboro, TN

## **DETAILS:**

- \$18 to \$20 PSF NNN Lease Rates
- Front building 1,400 SF & 1,966 SF
- Rear building has 1,500 to 15,000 SF available lease space
- See chart for available spaces
- Projected NNN expenses \$4.75 PSF
- Daily Traffic Count: Approx. 35,000+/-