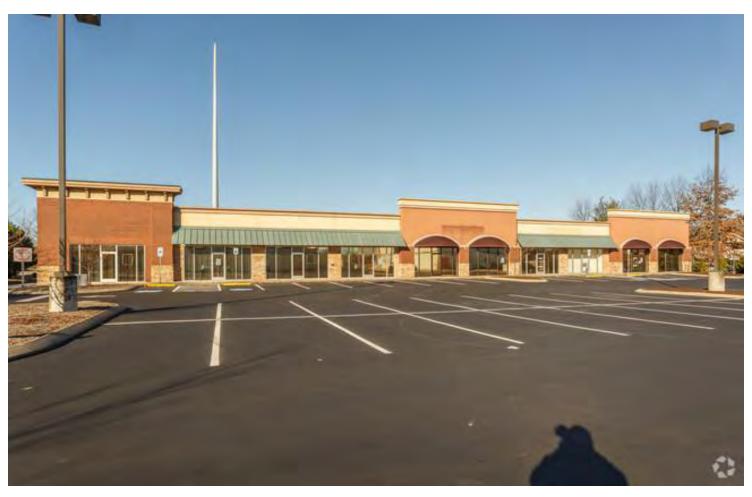

# **RETAIL/OFFICE SPACE FOR LEASE**

2886 South Church St. - Murfreesboro, TN

## **DETAILS:**

- \$18 to \$20 PSF NNN Lease Rates
- Front building 1,400 SF & 1,966 SF
- Rear building has 1,500 to 15,000 SF available lease space
- See chart for available spaces
- Projected NNN expenses \$4.75 PSF
- Daily Traffic Count: Approx. 35,000+/-