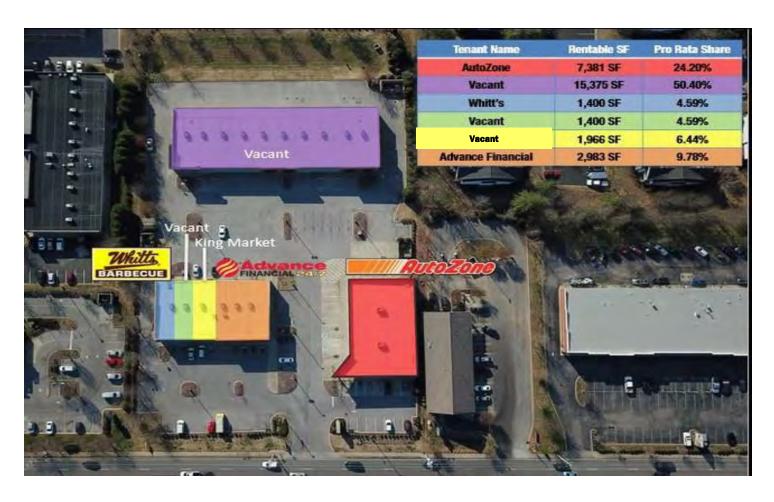

## **DETAILS:**

- \$18 to \$20 PSF NNN Lease Rates
- Front building 1,400 SF & 1,966 SF
- Rear building has 1,500 to 15,000 SF available lease space
- See chart for available spaces
- Projected NNN expenses \$4.75 PSF
- Daily Traffic Count: Approx. 35,000+/-