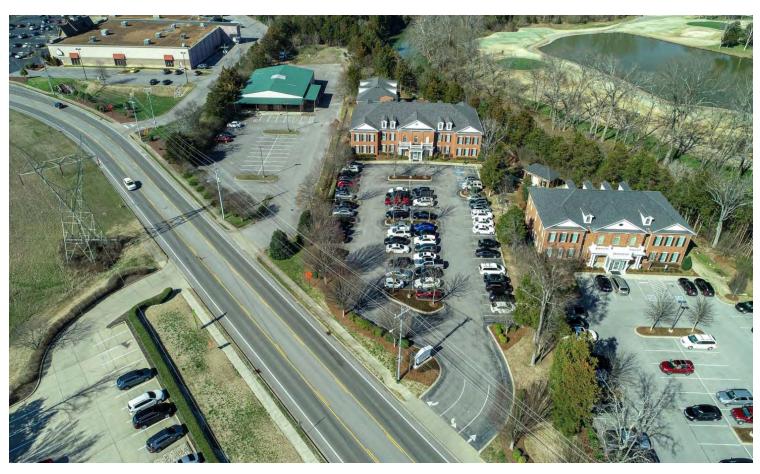

# **Guaranty Trust Building with 19,476 SF**

## 316 Robert Rose Drive - Murfreesboro, TN

## **DETAILS:**

- Price: \$6,495,000
- New 5 year NNN lease
- \$407,002 net income annually w/ 2% annual increase
- 2.27 Acres
- Main building has 33 private offices, restrooms on each floor, kitchen, elevator, 3 work rooms, 3 conference rooms & coffee room
- Addition has 18 offices plus center cubicle area & 2 sets of restrooms
- Covered outdoor pavilion with grill & outdoor restrooms