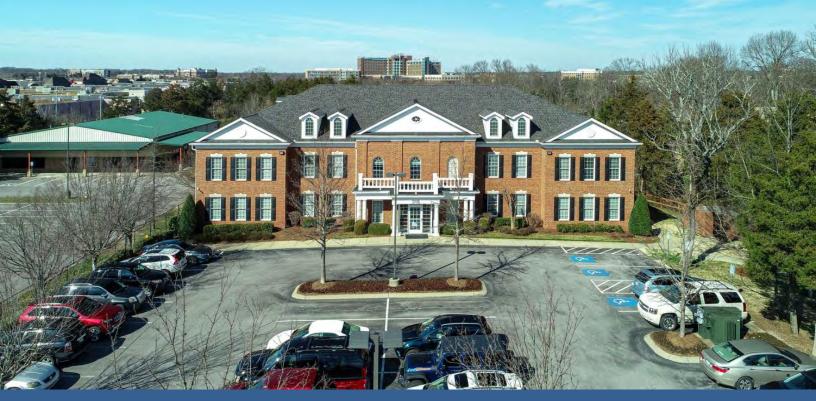

# **Guaranty Trust Building with 19,476 SF**

## 316 Robert Rose Drive - Murfreesboro, TN

## **DETAILS:**

- Price: \$6,495,000
- New 5 year NNN lease
- \$407,002 net income annually w/ 2% annual increase
- 2.27 Acres
- Main building has 33 private offices, restrooms on each floor, kitchen, elevator, 3 work rooms, 3 conference rooms & coffee room
- Addition has 18 offices plus center cubicle area & 2 sets of restrooms
- Covered outdoor pavilion with grill & outdoor restrooms