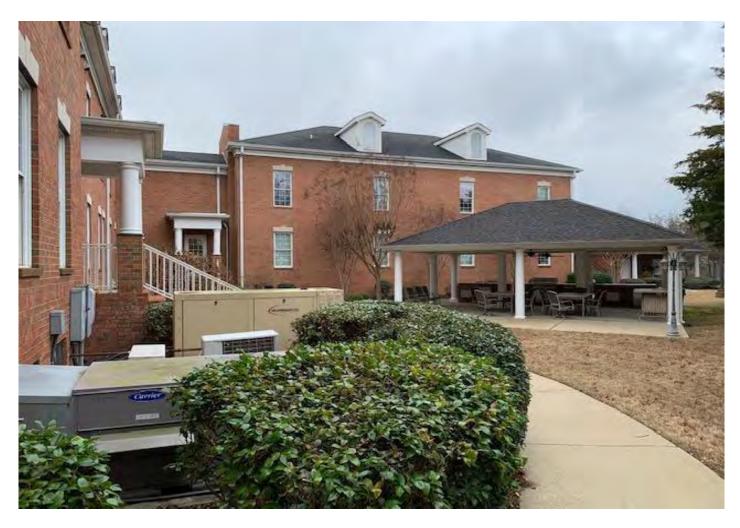

## **DETAILS:**

- Price: \$6,495,000
- New 5 year NNN lease
- \$407,002 net income annually w/ 2% annual increase
- 2.27 Acres
- Main building has 33 private offices, restrooms on each floor, kitchen, elevator, 3 work rooms, 3 conference rooms & coffee room
- Addition has 18 offices plus center cubicle area & 2 sets of restrooms
- Covered outdoor pavilion with grill & outdoor restrooms