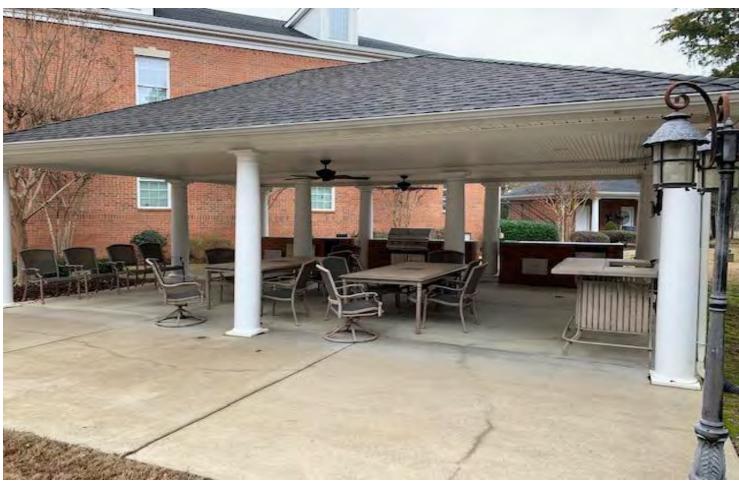

## **DETAILS:**

- Price: \$6,495,000
- New 5 year NNN lease
- \$407,002 net income annually w/ 2% annual increase
- 2.27 Acres
- Main building has 33 private offices, restrooms on each floor, kitchen, elevator, 3 work rooms, 3 conference rooms & coffee room
- Addition has 18 offices plus center cubicle area & 2 sets of restrooms
- Covered outdoor pavilion with grill & outdoor restrooms