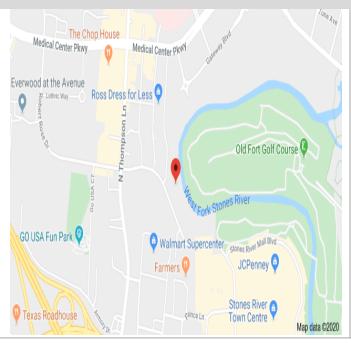

## 100% Fully Leased Investment Property FOR SALE



# **Guaranty Trust Building with 19,476 SF**

## 316 Robert Rose Drive - Murfreesboro, TN



## **DETAILS:**

- Price: \$6,495,000
- New 5 year NNN lease
- \$407,002 net income annually w/ 2% annual increase
- 2.27 Acres
- Main building has 33 private offices, restrooms on each floor, kitchen, elevator, 3 work rooms, 3 conference rooms & coffee room
- Addition has 18 offices plus center cubicle area & 2 sets of restrooms
- Covered outdoor pavilion with grill & outdoor restrooms

## John Harney

**AFFILATE BROKER** 

**615.542.0715** johnh@parks-group.com TNLIC# 221569

THE PARKS GROUP



1535 W Northfield Blvd., Suite 7 Murfreesboro, TN 37129 615.896.4045

www.parks-group.com



















# Rutherford County, TN Community Snapshot

## rutherford works

It's All Here!

Location. Demographics. Workforce. Education. Quality of Life.



90.9

Cost of living index vs. National