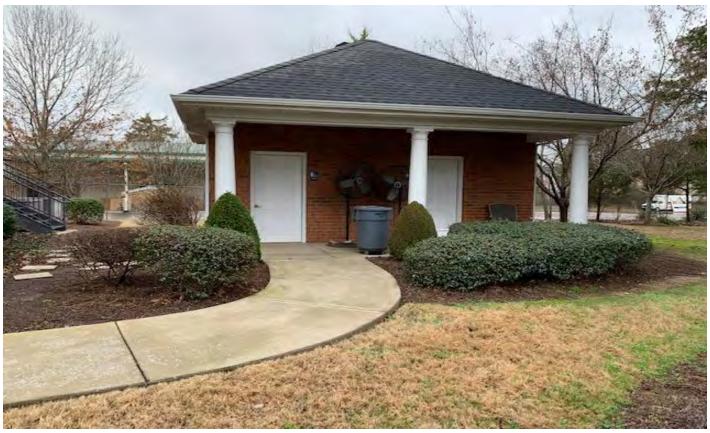

## **DETAILS:**

- Price: \$6,495,000
- New 5 year NNN lease
- \$407,002 net income annually w/ 2% annual increase
- 2.27 Acres
- Main building has 33 private offices, restrooms on each floor, kitchen, elevator, 3 work rooms, 3 conference rooms & coffee room
- Addition has 18 offices plus center cubicle area & 2 sets of restrooms
- Covered outdoor pavilion with grill & outdoor restrooms