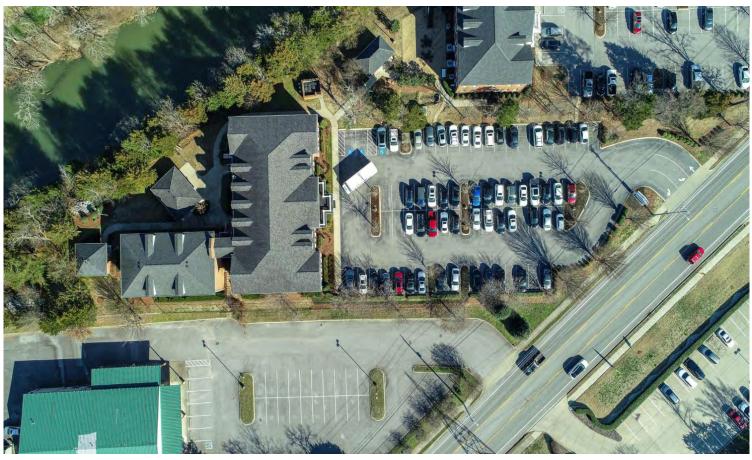

## 316 Robert Rose Drive - Murfreesboro, TN

## **DETAILS:**

- Price: \$6,495,000
- New 5 year NNN lease
- \$407,002 net income annually w/ 2% annual increase
- 2.27 Acres
- Main building has 33 private offices, restrooms on each floor, kitchen, elevator, 3 work rooms, 3 conference rooms & coffee room
- Addition has 18 offices plus center cubicle area & 2 sets of restrooms
- Covered outdoor pavilion with grill & outdoor restrooms