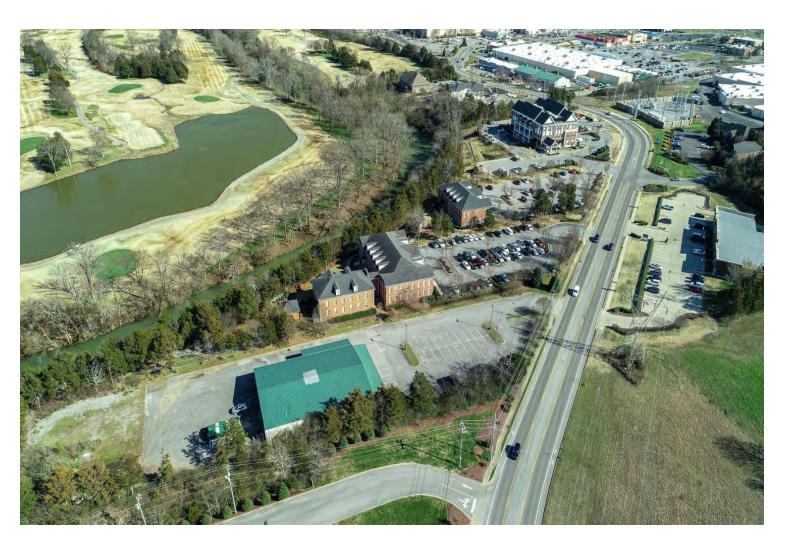

## 316 Robert Rose Drive - Murfreesboro, TN

## **DETAILS:**

- Price: \$6,495,000
- New 5 year NNN lease
- \$407,002 net income annually w/ 2% annual increase
- 2.27 Acres
- Main building has 33 private offices, restrooms on each floor, kitchen, elevator, 3 work rooms, 3 conference rooms & coffee room
- Addition has 18 offices plus center cubicle area & 2 sets of restrooms
- Covered outdoor pavilion with grill & outdoor restrooms