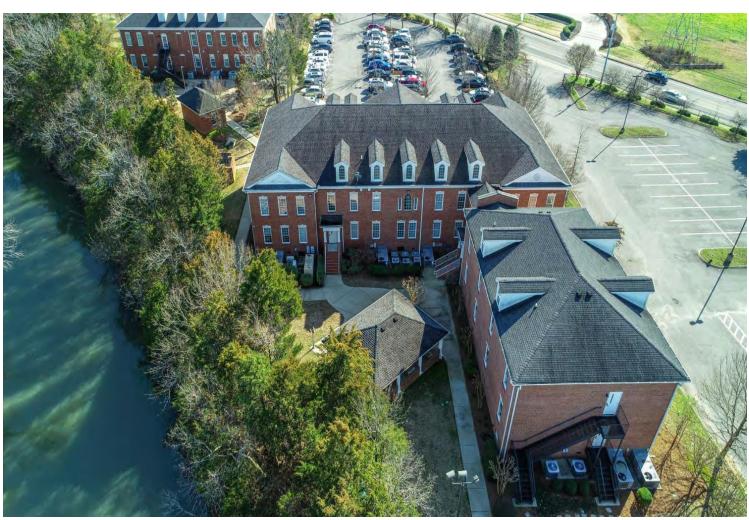

# **Guaranty Trust Building with 19,476 SF**

## 316 Robert Rose Drive - Murfreesboro, TN

## **DETAILS:**

- Price: \$6,495,000
- New 5 year NNN lease
- \$407,002 net income annually w/ 2% annual increase
- 2.27 Acres
- Main building has 33 private offices, restrooms on each floor, kitchen, elevator, 3 work rooms, 3 conference rooms & coffee room
- Addition has 18 offices plus center cubicle area & 2 sets of restrooms
- Covered outdoor pavilion with grill & outdoor restrooms