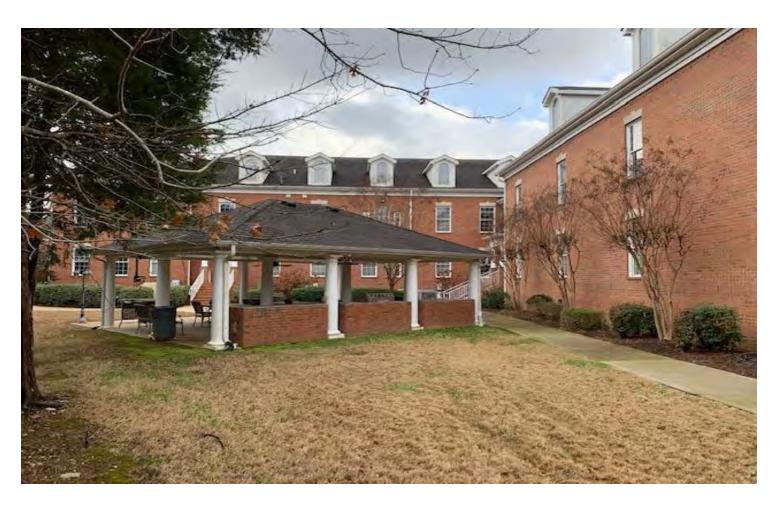

# **Guaranty Trust Building with 19,476 SF**

## 316 Robert Rose Drive - Murfreesboro, TN

## **DETAILS:**

- Price: \$6,495,000
- New 5 year NNN lease
- \$407,002 net income annually w/ 2% annual increase
- 2.27 Acres
- Main building has 33 private offices, restrooms on each floor, kitchen, elevator, 3 work rooms, 3 conference rooms & coffee room
- Addition has 18 offices plus center cubicle area & 2 sets of restrooms
- Covered outdoor pavilion with grill & outdoor restrooms