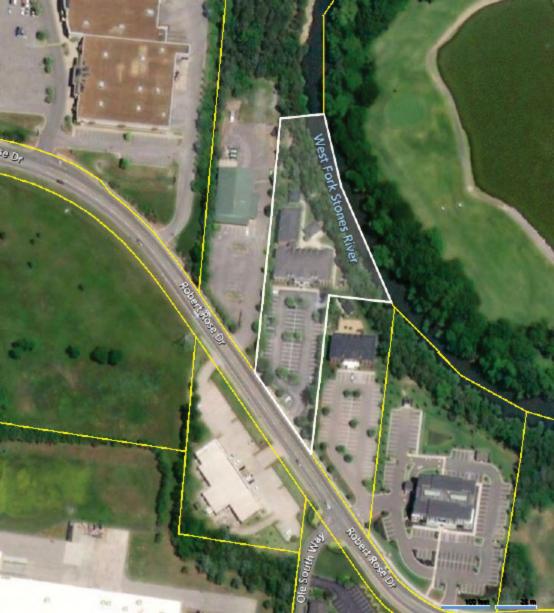

## 316 Robert Rose Drive - Murfreesboro, TN

## **DETAILS:**

- Price: \$6,495,000
- New 5 year NNN lease
- \$407,002 net income annually w/ 2% annual increase
- 2.27 Acres
- Main building has 33 private offices, restrooms on each floor, kitchen, elevator, 3 work rooms, 3 conference rooms & coffee room
- Addition has 18 offices plus center cubicle area & 2 sets of restrooms
- Covered outdoor pavilion with grill & outdoor restrooms