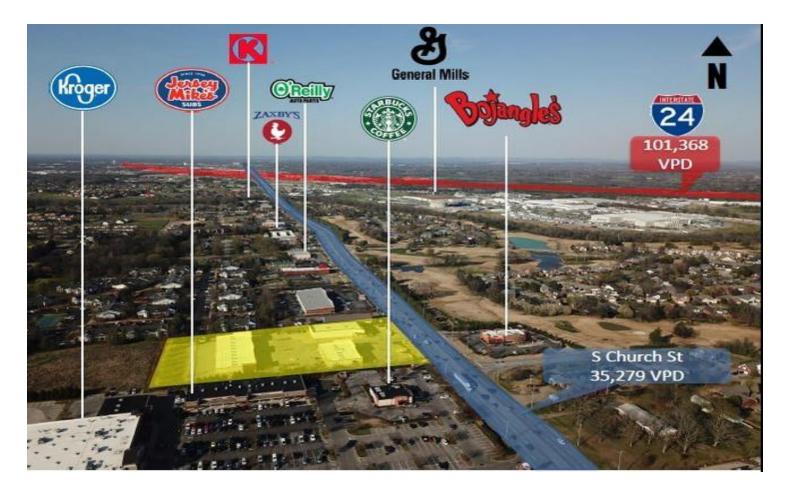

## 2886 South Church St. – Murfreesboro, TN

NEW DEN N

## **DETAILS:**

- \$18 to \$20 PSF NNN Lease Rates
- Front building 1,400 SF & 1,966 SF
- Rear building has 1,500 to 15,000 SF available lease space
- See chart for available spaces
- Projected NNN expenses \$4.75 PSF
- Daily Traffic Count: Apprx. 35,000+/-