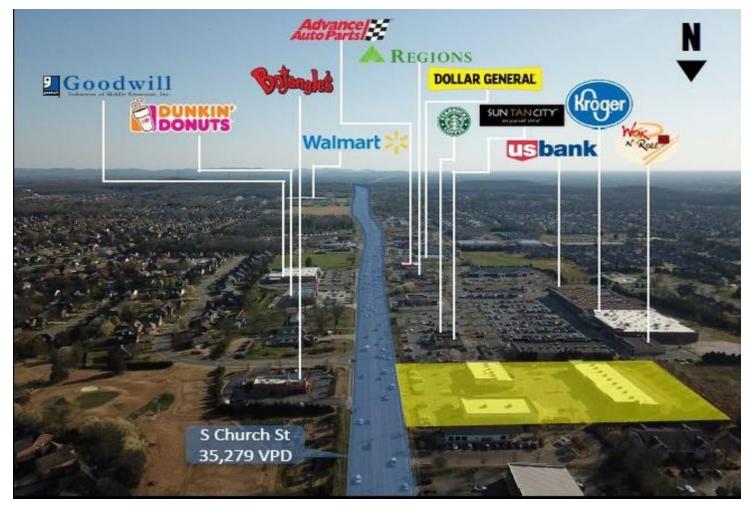

## **DETAILS:**

- \$18 to \$20 PSF NNN Lease Rates
- Front building 1,400 SF & 1,966 SF
- Rear building has 1,500 to 15,000 SF available lease space
- See chart for available spaces
- Projected NNN expenses \$4.75 PSF
- Daily Traffic Count: Apprx. 35,000+/-