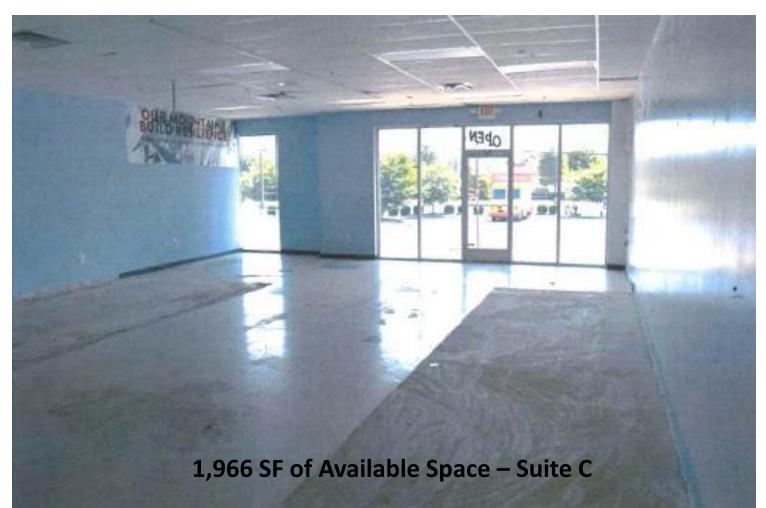

## **DETAILS:**

- \$18 to \$20 PSF NNN Lease Rates
- Front building 1,400 SF & 1,966 SF
- Rear building has 1,500 to 15,000 SF available lease space
- See chart for available spaces
- Projected NNN expenses \$4.75 PSF
- Daily Traffic Count: Apprx. 35,000+/-