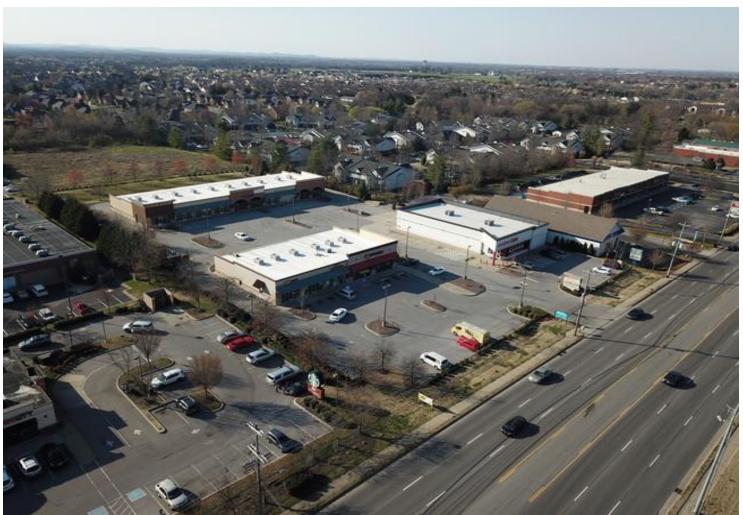

## 2886 South Church St. – Murfreesboro, TN

NEW DEN N

## **DETAILS:**

- \$18 to \$20 PSF NNN Lease Rates
- Front building 1,400 SF & 1,966 SF
- Rear building has 1,500 to 15,000 SF available lease space
- See chart for available spaces
- Projected NNN expenses \$4.75 PSF
- Daily Traffic Count: Apprx. 35,000+/-