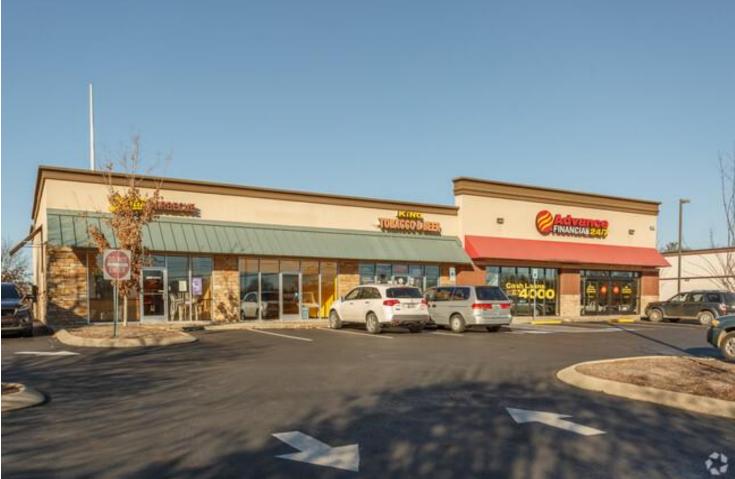

## 2886 South Church St. – Murfreesboro, TN

NEW DEN N

## **DETAILS:**

- \$18 to \$20 PSF NNN Lease Rates
- Front building 1,400 SF & 1,966 SF
- Rear building has 1,500 to 15,000 SF available lease space
- See chart for available spaces
- Projected NNN expenses \$4.75 PSF
- Daily Traffic Count: Apprx. 35,000+/-