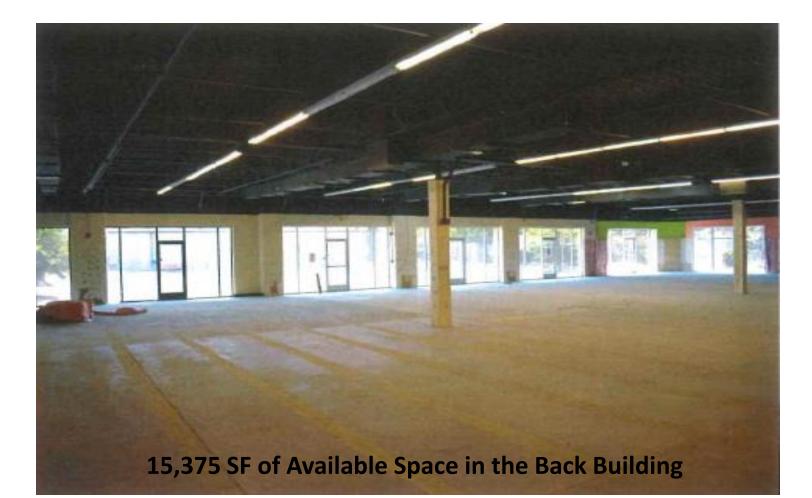

## **DETAILS:**

- \$18 to \$20 PSF NNN Lease Rates
- Front building 1,400 SF & 1,966 SF
- Rear building has 1,500 to 15,000 SF available lease space
- See chart for available spaces
- Projected NNN expenses \$4.75 PSF
- Daily Traffic Count: Apprx. 35,000+/-