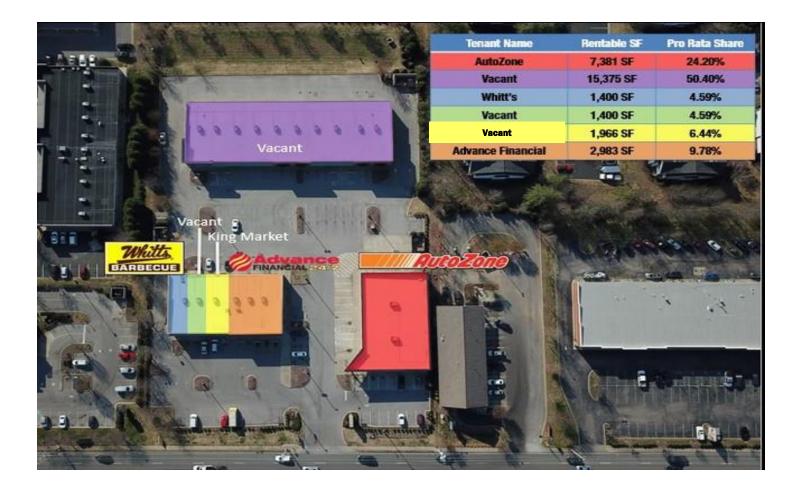

## **DETAILS:**

- \$18 to \$20 PSF NNN Lease Rates
- Front building 1,400 SF & 1,966 SF
- Rear building has 1,500 to 15,000 SF available lease space
- See chart for available spaces
- Projected NNN expenses \$4.75 PSF
- Daily Traffic Count: Apprx. 35,000+/-