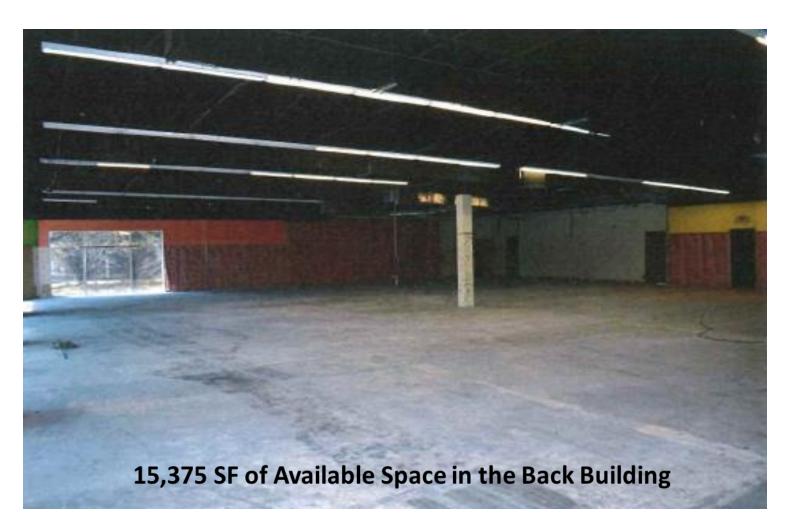

## **DETAILS:**

- \$18 to \$20 PSF NNN Lease Rates
- Front building 1,400 SF & 1,966 SF
- Rear building has 1,500 to 15,000 SF available lease space
- See chart for available spaces
- Projected NNN expenses \$4.75 PSF
- Daily Traffic Count: Apprx. 35,000+/-