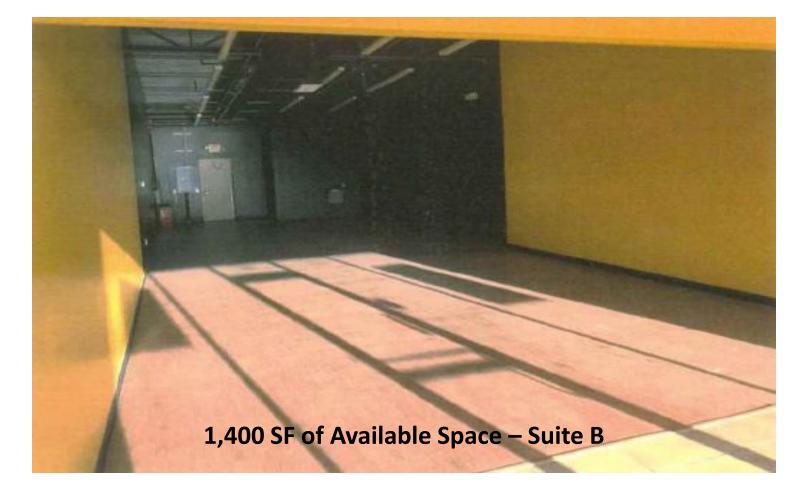

## 1,500 SF - 15,000 SF Lease Space

## **DETAILS:**

- \$18 to \$20 PSF NNN Lease Rates
- Front building 1,400 SF & 1,966 SF
- Rear building has 1,500 to 15,000 SF available lease space
- See chart for available spaces
- Projected NNN expenses \$4.75 PSF
- Daily Traffic Count: Apprx. 35,000+/-