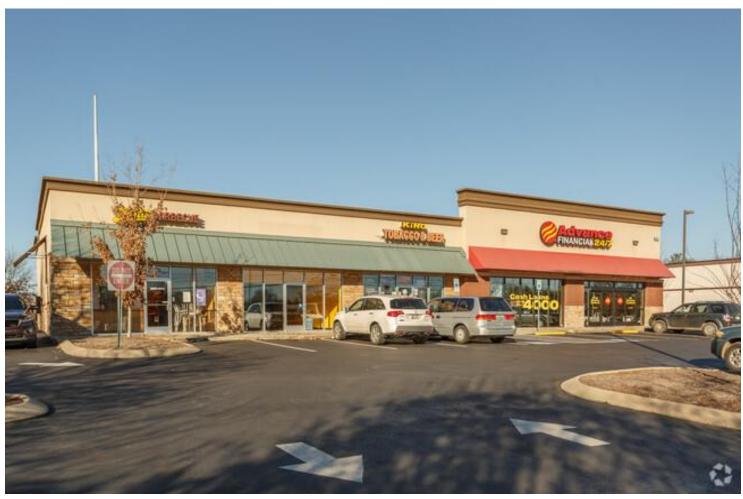

# **RETAIL/OFFICE SPACE FOR LEASE**

2886 South Church St. - Murfreesboro, TN

## **DETAILS:**

- \$18 PSF NNN Lease Rate
- \$4.75 PSF CAM
- Rear building has 1,500 to 7,553 SF available lease space
- See chart for available spaces
- Daily Traffic Count: Approx. 35,000+/-