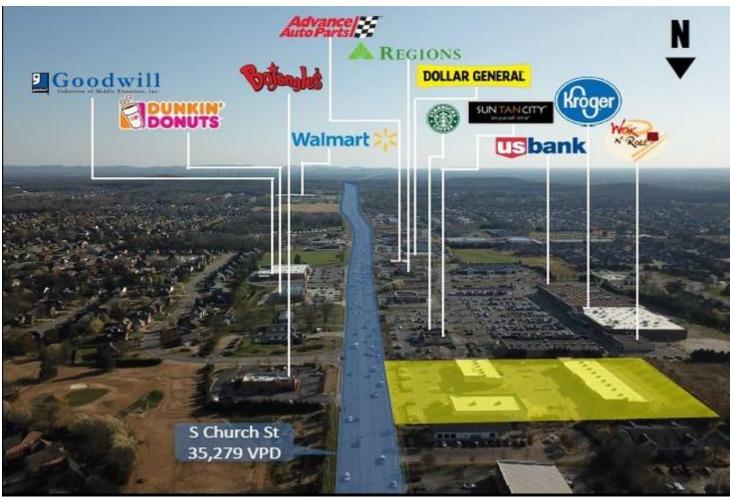

## **DETAILS:**

- \$18 PSF NNN Lease Rate
- \$4.75 PSF CAM
- Rear building has 1,500 to 7,553 SF available lease space
- See chart for available spaces
- Daily Traffic Count: Approx. 35,000+/-