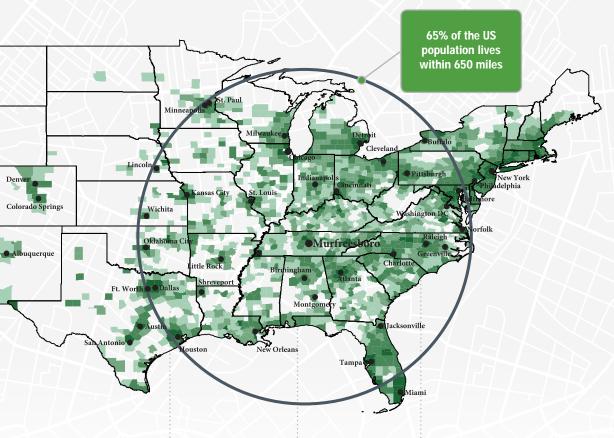

# **Rutherford County, TN Community Snapshot**

## verizon<sup>/</sup>

1,068 **Employees** 

1,028 **Employees** 

1,000 **Employees** 

975 **Employees**  6th

**Best Real Estate** Market in the Nation

Source: WalletHub 2018

Largest suburb in the Nashville MSA