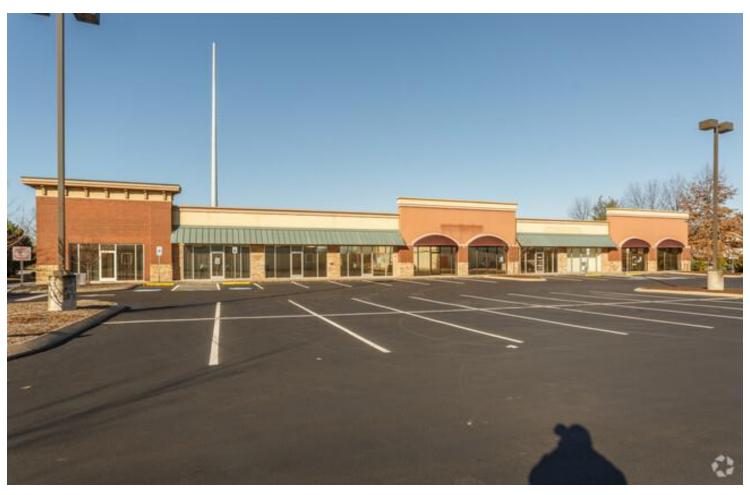

# **RETAIL/OFFICE SPACE FOR LEASE**

2886 South Church St. - Murfreesboro, TN

## **DETAILS:**

- \$18 PSF NNN Lease Rate
- \$4.75 PSF CAM
- Rear building has 1,500 to 7,553 SF available lease space
- See chart for available spaces
- Daily Traffic Count: Approx. 35,000+/-