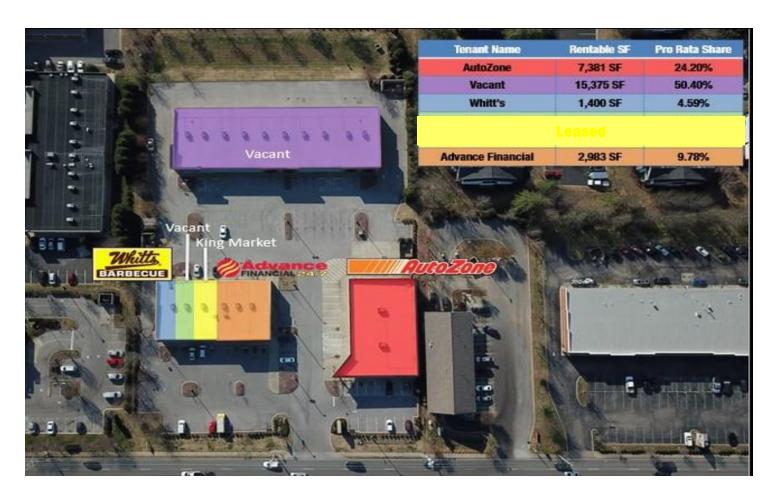

## **DETAILS:**

- \$18 PSF NNN Lease Rate
- \$4.75 PSF CAM
- Rear building has 1,500 to 7,553 SF available lease space
- See chart for available spaces
- Daily Traffic Count: Approx. 35,000+/-