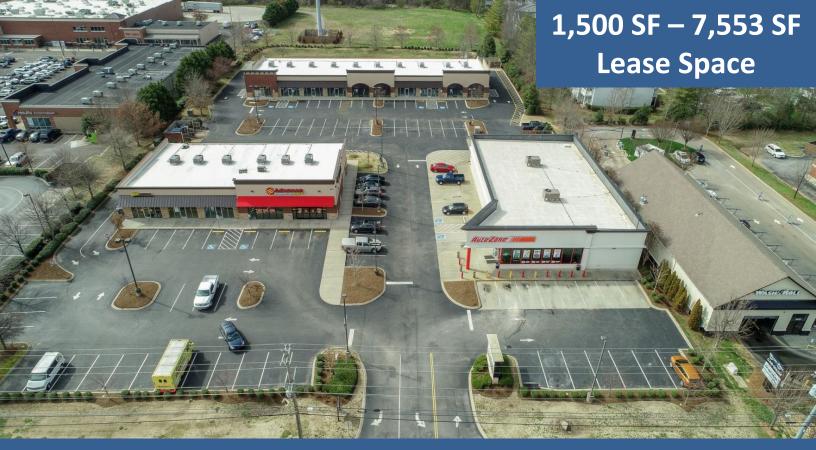

# **RETAIL/OFFICE SPACE FOR LEASE**

2886 South Church St. - Murfreesboro, TN

## **DETAILS:**

- \$18 PSF NNN Lease Rate
- \$4.75 PSF CAM
- Rear building has 1,500 to 7,553 SF available lease space
- See chart for available spaces
- Daily Traffic Count: Approx. 35,000+/-