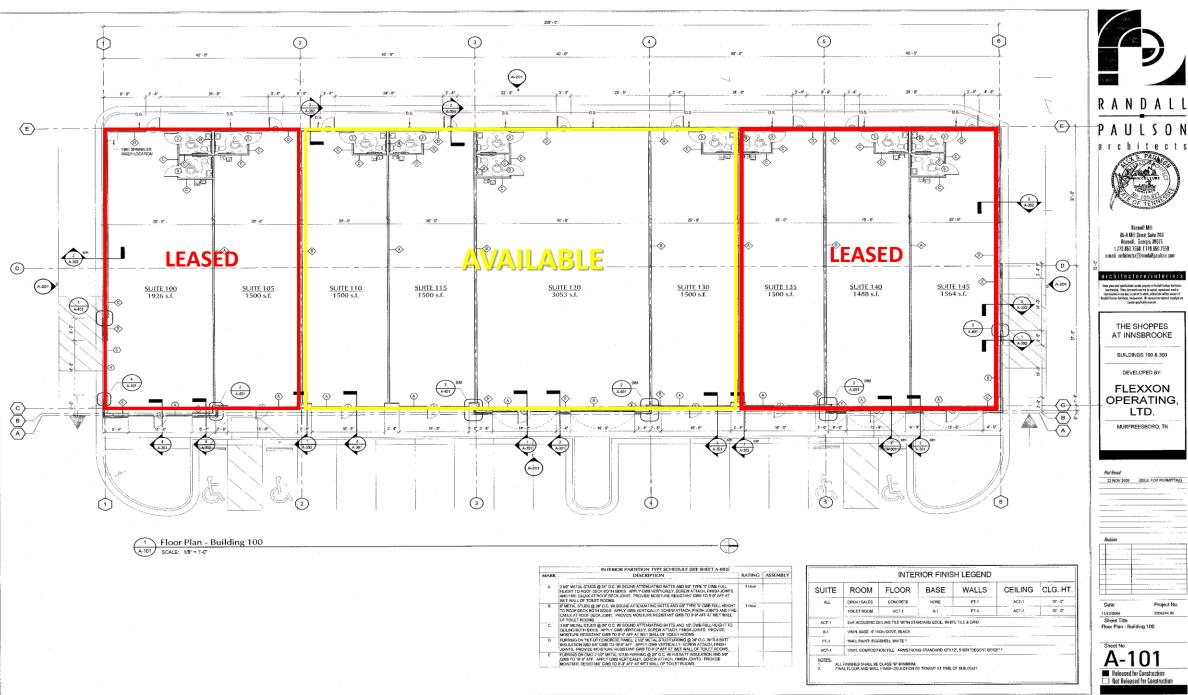

## **DETAILS:**

- \$18 PSF NNN Lease Rate
- \$4.75 PSF CAM
- Rear building has 1,500 to 7,553 SF available lease space
- See chart for available spaces
- Daily Traffic Count: Approx. 35,000+/-

architecture/interiors

THE SHOPPES AT INNSBROOKE

DEVELOPED BY:

**FLEXXON** OPERATING. LTD.

MURFREESBORO, TN

22 NOV 2006 ISSUE FOR PERMITTING

Sheet Title Floor Plan - Building 100

■ Released for Construction