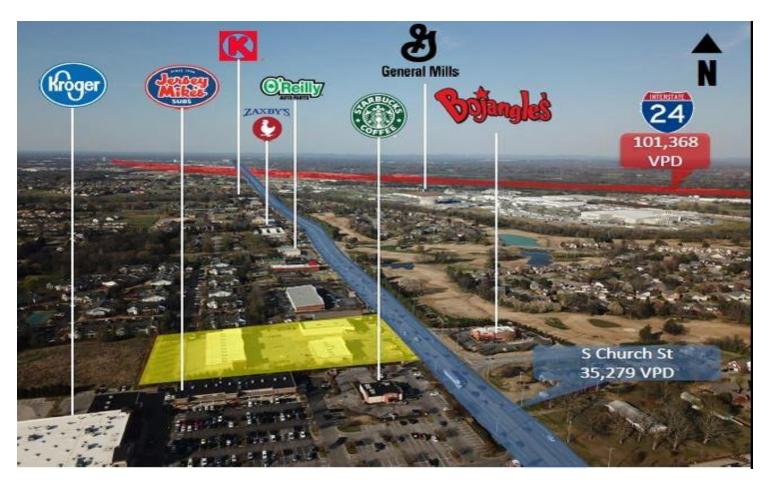

# **RETAIL/OFFICE SPACE FOR LEASE**

2886 South Church St. - Murfreesboro, TN

## **DETAILS:**

- \$18 PSF NNN Lease Rate
- \$4.75 PSF CAM
- Rear building has 1,500 to 7,553 SF available lease space
- See chart for available spaces
- Daily Traffic Count: Approx. 35,000+/-