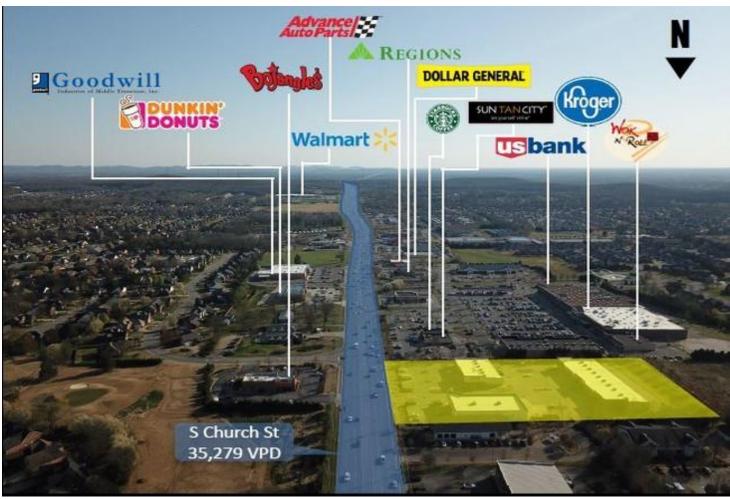

## **DETAILS:**

- \$18 PSF NNN Lease Rate
- Rear building has 1,500 to 13,000 SF available lease space
- See chart for available spaces
- Projected NNN expenses \$4.75 PSF
- Daily Traffic Count: Approx. 35,000+/-