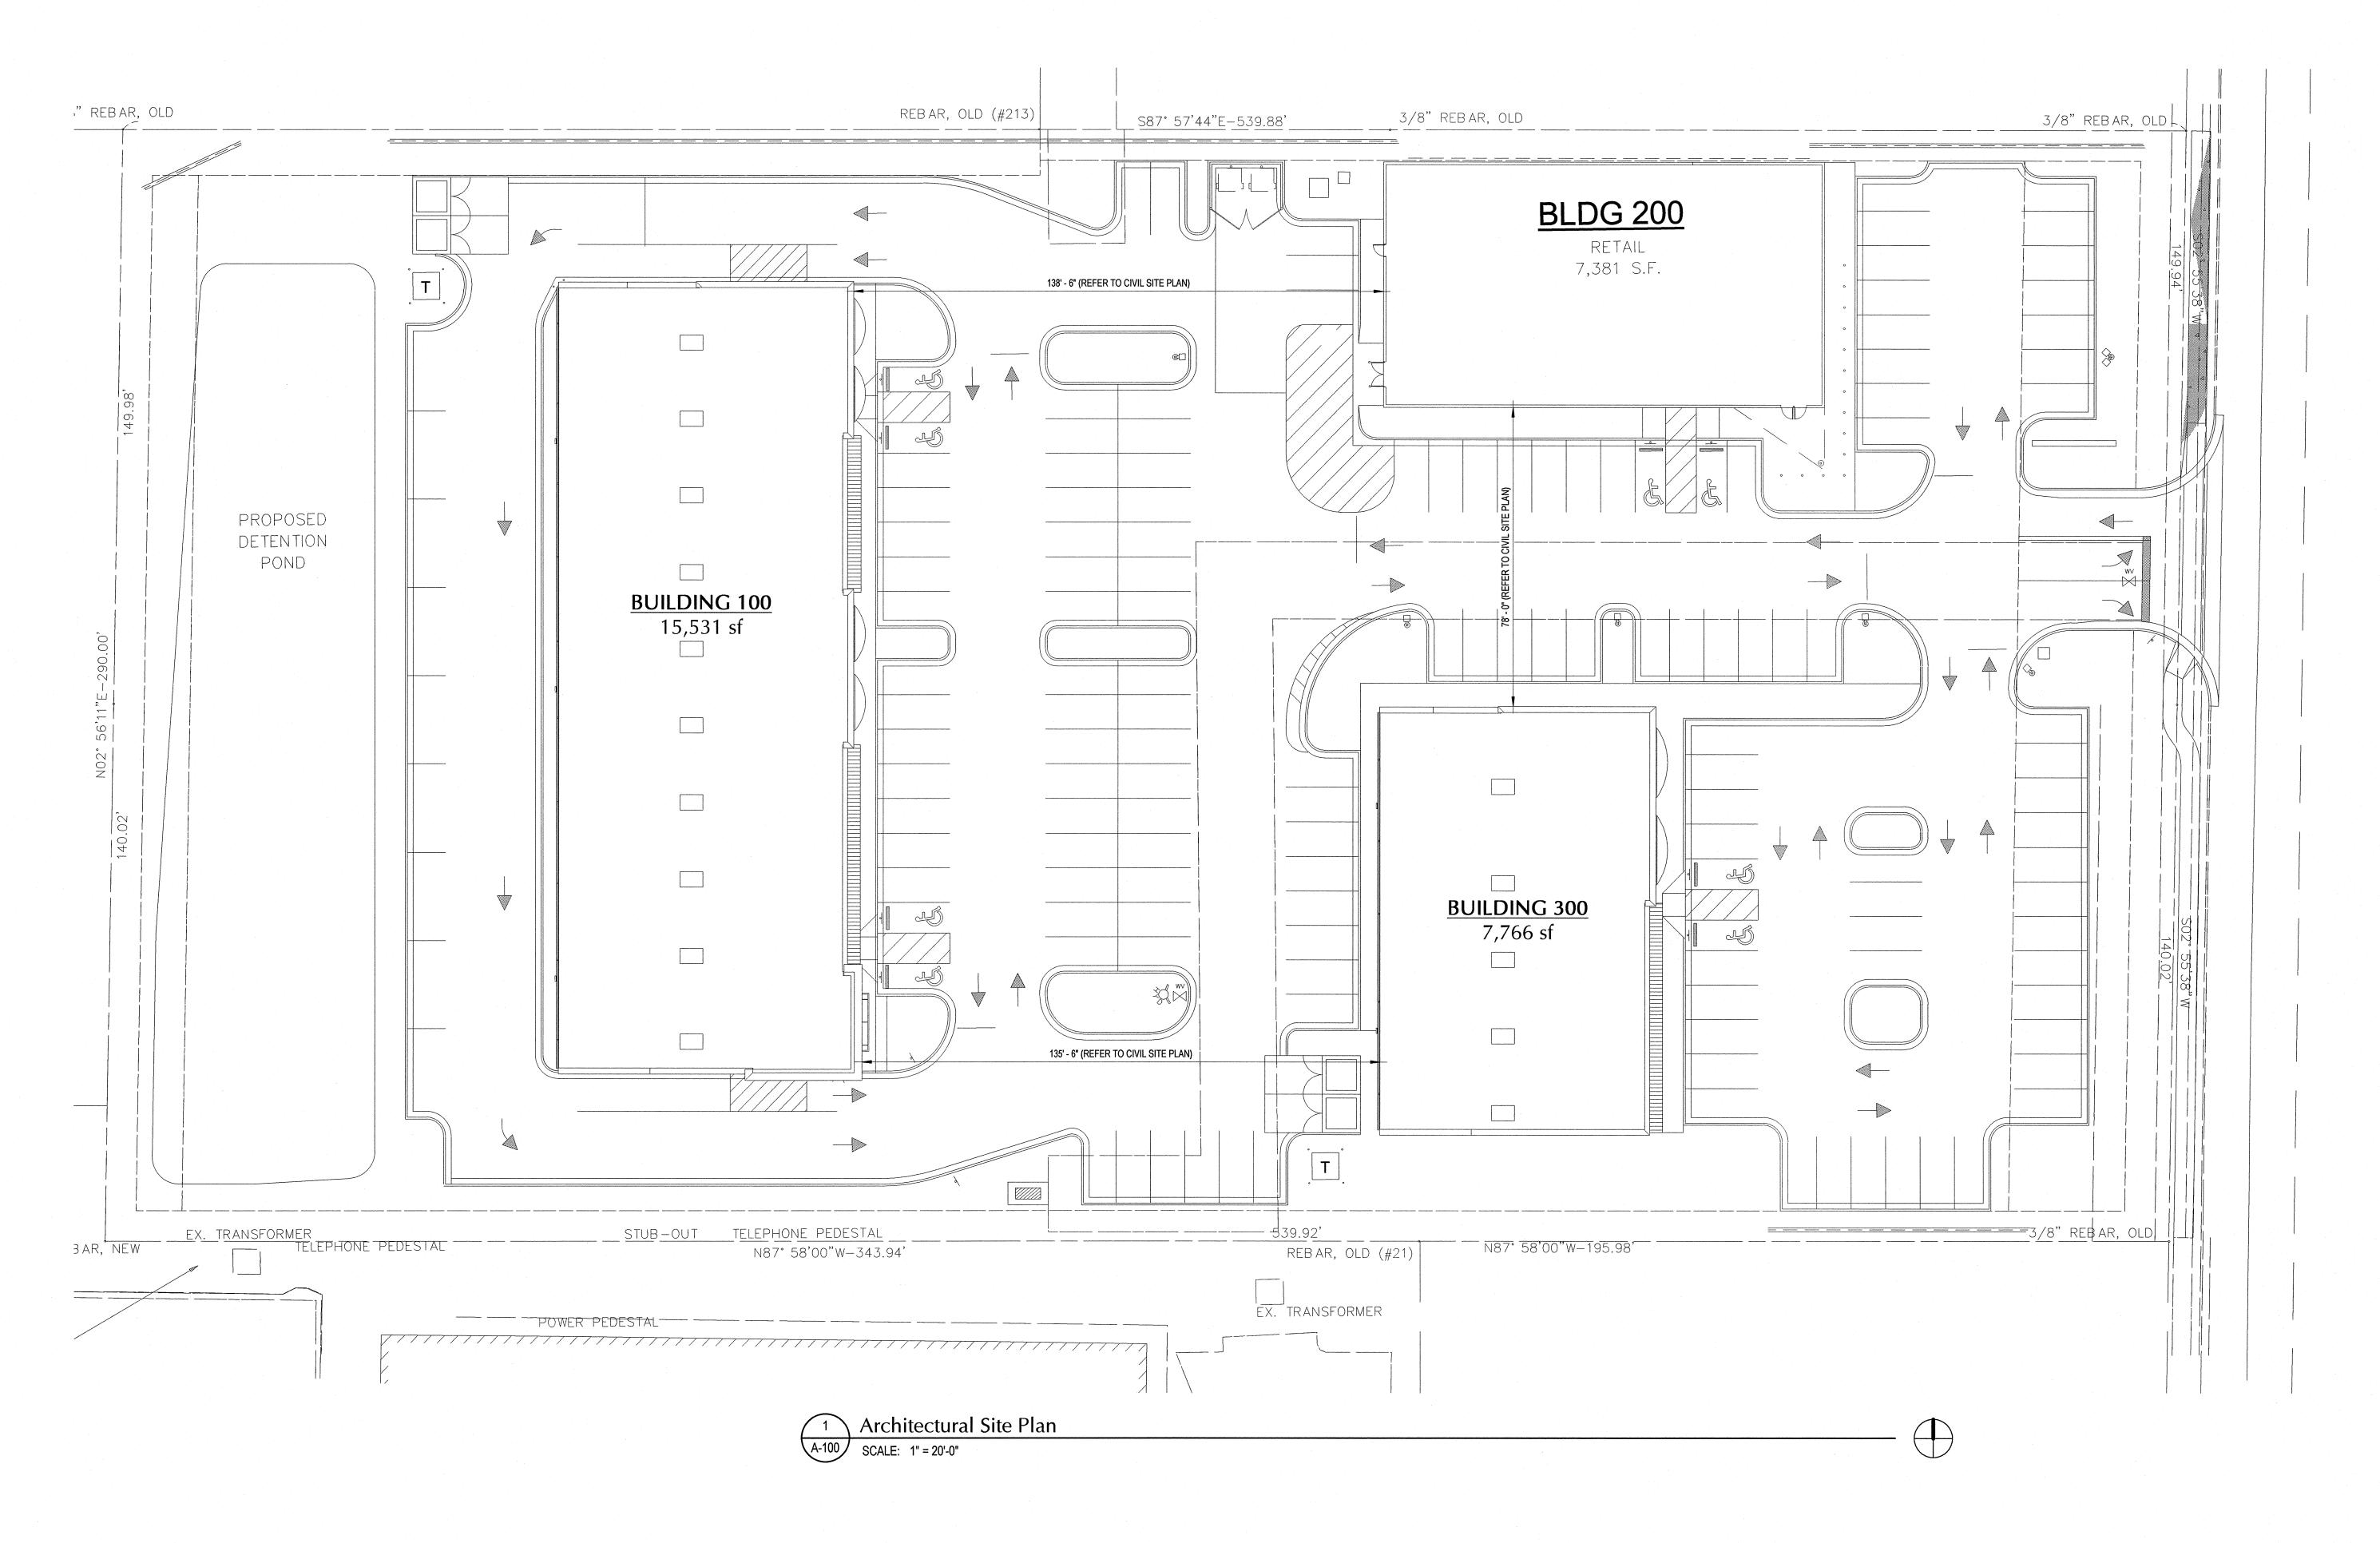

THE SHOPPES AT INNSBROOKE

BUILDINGS 100 & 300

DEVELOPED BY:

FLEXXON OPERATING, LTD.

MURFREESBORO, TN

| / | Print Record |   |  |                      |  |  |      |  |
|---|--------------|---|--|----------------------|--|--|------|--|
|   | 22 NOV 2006  |   |  | ISSUE FOR PERMITTING |  |  |      |  |
|   |              |   |  |                      |  |  |      |  |
|   |              | - |  |                      |  |  |      |  |
|   |              |   |  |                      |  |  | **** |  |
|   |              |   |  |                      |  |  |      |  |
|   |              |   |  |                      |  |  |      |  |
|   |              |   |  |                      |  |  |      |  |
|   |              |   |  |                      |  |  |      |  |
|   |              |   |  |                      |  |  |      |  |
|   |              |   |  |                      |  |  |      |  |

Date Project No.

11/22/2006 2006244.00

Shoot Title

Sheet Title Architectural Site Plan

Sheet No. **A-100** 

Released for Construction

Not Released for Construction