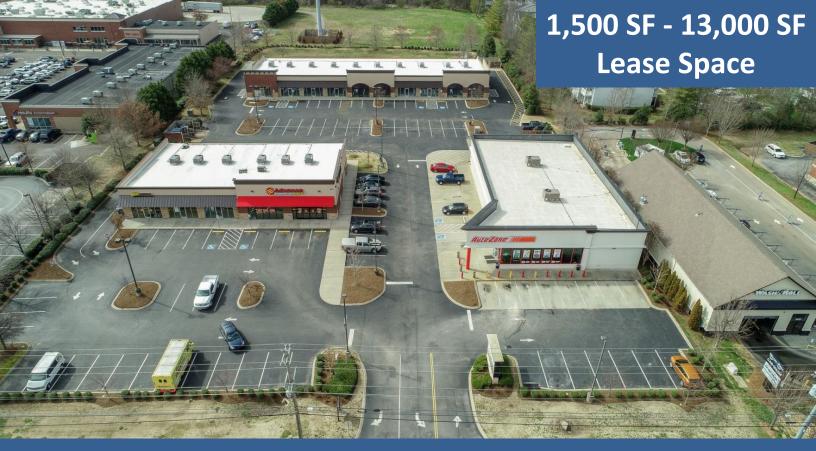

# RETAIL/OFFICE SPACE FOR LEASE

2886 South Church St. - Murfreesboro, TN

## **DETAILS:**

- \$18 PSF NNN Lease Rate
- Rear building has 1,500 to 13,000 SF available lease space
- See chart for available spaces
- Projected NNN expenses \$4.75 PSF
- Daily Traffic Count: Approx. 35,000+/-