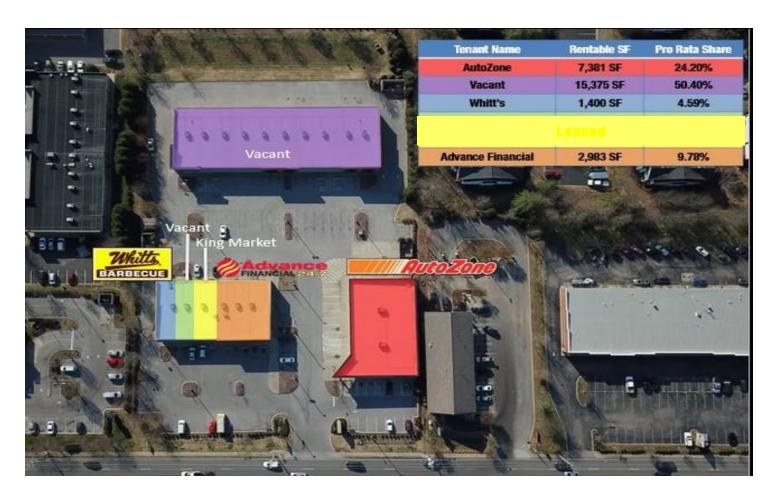

## **DETAILS:**

- \$18 PSF NNN Lease Rate
- Rear building has 1,500 to 13,000 SF available lease space
- See chart for available spaces
- Projected NNN expenses \$4.75 PSF
- Daily Traffic Count: Approx. 35,000+/-