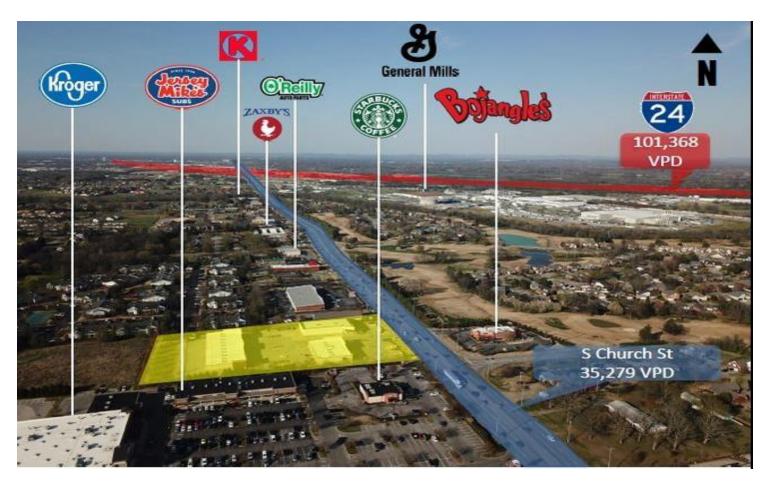

# RETAIL/OFFICE SPACE FOR LEASE

2886 South Church St. - Murfreesboro, TN

## **DETAILS:**

- \$18 PSF NNN Lease Rate
- Rear building has 1,500 to 13,000 SF available lease space
- See chart for available spaces
- Projected NNN expenses \$4.75 PSF
- Daily Traffic Count: Approx. 35,000+/-