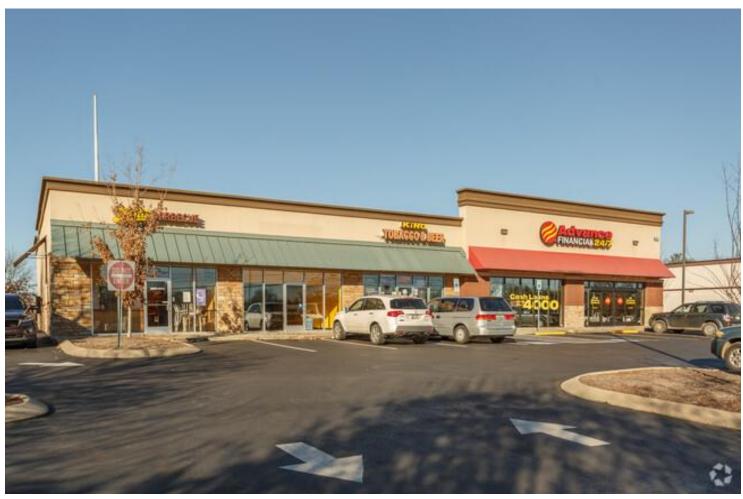

# RETAIL/OFFICE SPACE FOR LEASE

2886 South Church St. - Murfreesboro, TN

## **DETAILS:**

- \$18 PSF NNN Lease Rate
- Rear building has 1,500 to 13,000 SF available lease space
- See chart for available spaces
- Projected NNN expenses \$4.75 PSF
- Daily Traffic Count: Approx. 35,000+/-