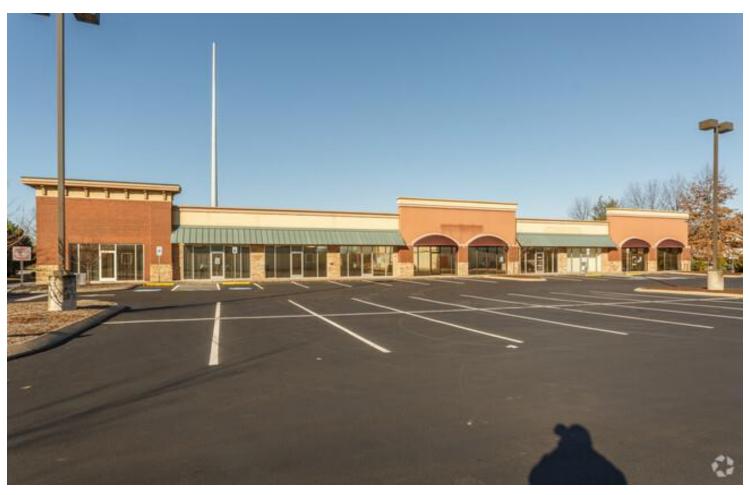

# RETAIL/OFFICE SPACE FOR LEASE

2886 South Church St. - Murfreesboro, TN

## **DETAILS:**

- \$18 PSF NNN Lease Rate
- Rear building has 1,500 to 13,000 SF available lease space
- See chart for available spaces
- Projected NNN expenses \$4.75 PSF
- Daily Traffic Count: Approx. 35,000+/-