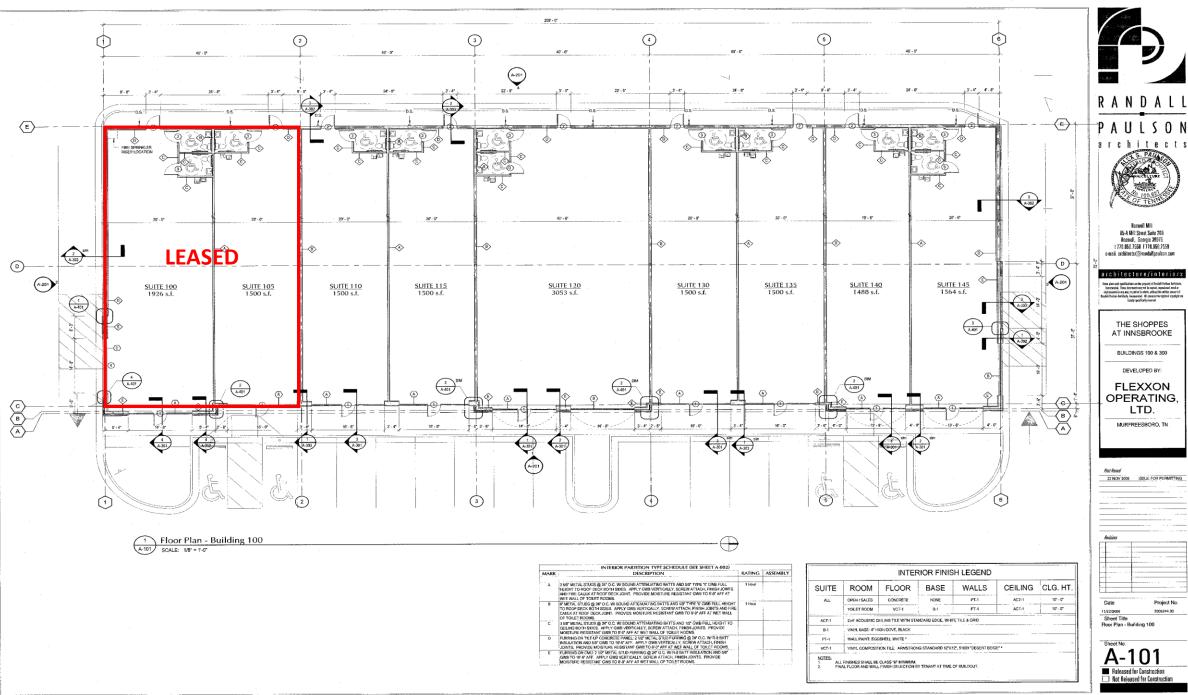

## **DETAILS:**

- \$18 PSF NNN Lease Rate
- Rear building has 1,500 to 13,000 SF available lease space
- See chart for available spaces
- Projected NNN expenses \$4.75 PSF
- Daily Traffic Count: Approx. 35,000+/-

architecture/interiors

THE SHOPPES AT INNSBROOKE

DEVELOPED BY:

FLEXXON

OPERATING, LTD.

MURFREESBORO, TN .

22 NOV 2006 ISSUE FOR PERMITTING

Sheet Title Floor Plan - Building 100