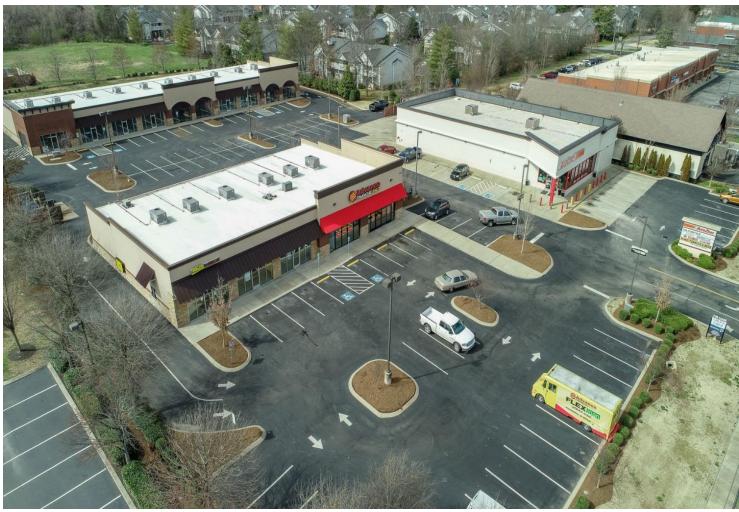

# RETAIL/OFFICE SPACE FOR LEASE

2886 South Church St. - Murfreesboro, TN

## **DETAILS:**

- \$18 PSF NNN Lease Rate
- Rear building has 1,500 to 13,000 SF available lease space
- See chart for available spaces
- Projected NNN expenses \$4.75 PSF
- Daily Traffic Count: Approx. 35,000+/-