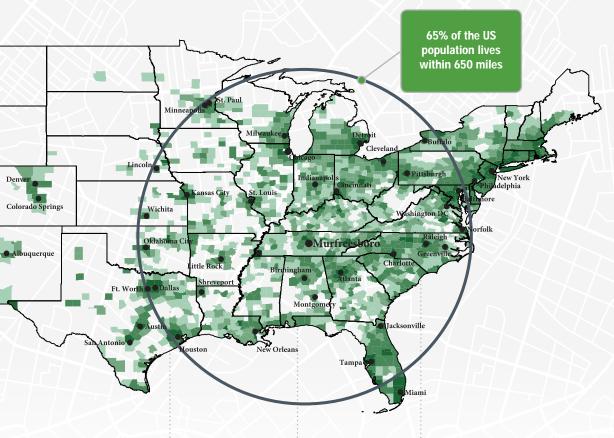

# **Rutherford County, TN Community Snapshot**

#### **Proximity to Nashville**

- 3 Professional Sports Teams
- World-renowned Music Venues like Ryman Auditorium, Grand Ole Opry House, and Bluebird Cafe