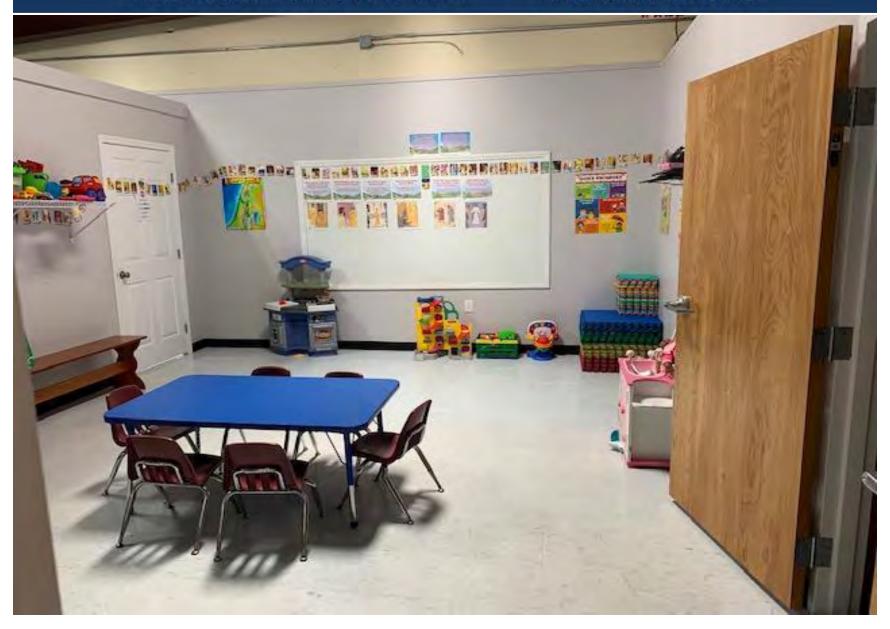

#### 2227B SOUTHPARK DRIVE - SUITE B | MURFREESBORO, TN

- 4,740 sf +/- Commercial Building
- Fully heated & cooled
- 8x10 overhead dock door
- 2 Women's Restrooms (handicap compliant)
- 1 Men's Restroom (handicap compliant)
- Full Kitchen

- Presently occupied by a church
- Building to share common parking lot under a condominium association agreement
- Price: \$639,900 based on \$139 PSF