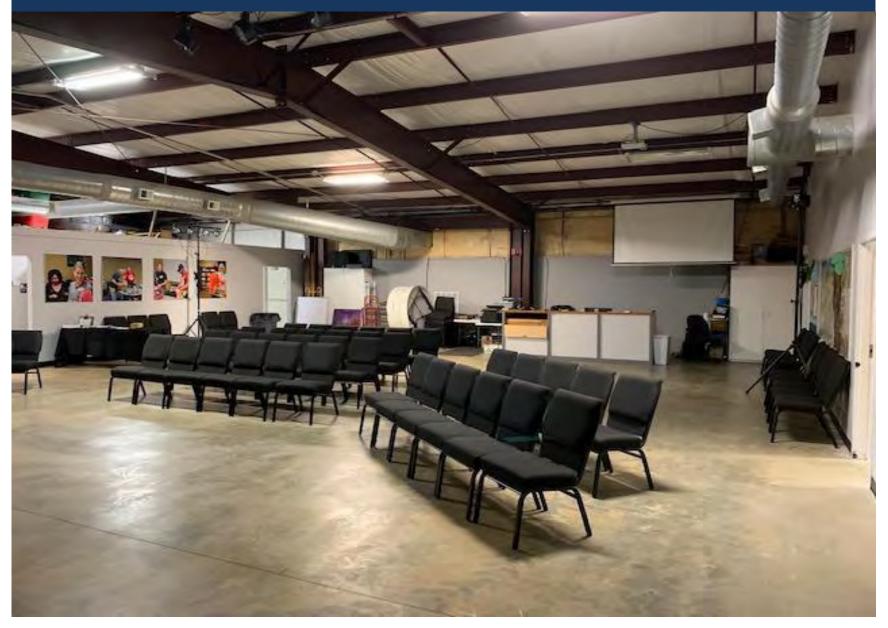

#### 2227B SOUTHPARK DRIVE - SUITE B | MURFREESBORO, TN

- 4,740 sf +/- Commercial Building
- Fully heated & cooled
- 8x10 overhead dock door
- 2 Women's Restrooms (handicap compliant)
- 1 Men's Restroom (handicap compliant)
- Full Kitchen

- Presently occupied by a church
- Building to share common parking lot under a condominium association agreement
- Price: \$639,900 based on \$139 PSF