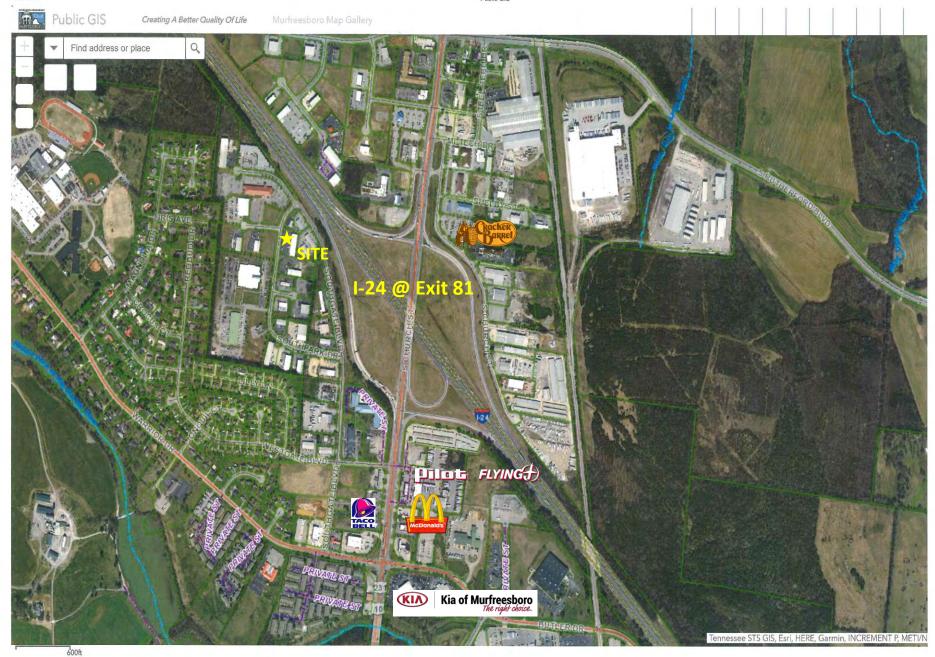

### **MURFREESBORO**

2233

Tennessee STS GIS, BuildingFootprintUSA, Esri, HERE, Garmin, INCREMENT P, METI/N

10/3/2019 Public GIS

https://maps3.murfreesborotn.gov/PublicGIS/