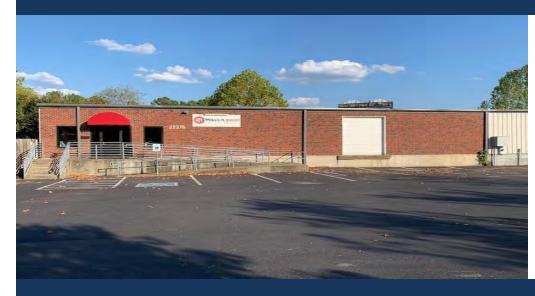

#### FOR SALE | COMMERICAL BUILDING

#### 2227B SOUTHPARK DRIVE - SUITE B | MURFREESBORO, TN

- 4,740 sf +/- Commercial Building
- Fully heated & cooled
- 8x10 overhead dock door
- 2 Women's Restrooms (handicap compliant)
- 1 Men's Restroom (handicap compliant)
- Full Kitchen

- Presently occupied by a church
- Building to share common parking lot under a condominium association agreement
- Price: \$639,900 based on \$139 PSF