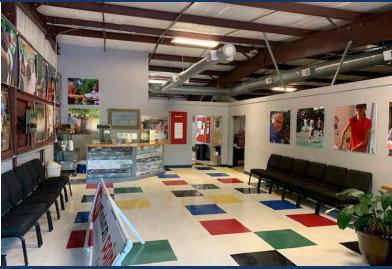

#### 2227B SOUTHPARK DRIVE - SUITE B | MURFREESBORO, TN

- 4,740 sf +/- Commercial Building
- Fully heated & cooled
- 8x10 overhead dock door
- 2 Women's Restrooms (handicap compliant)
- 1 Men's Restroom (handicap compliant)
- Full Kitchen

- Presently occupied by a church
- Building to share common parking lot under a condominium association agreement
- Price: \$639,900 based on \$139 PSF