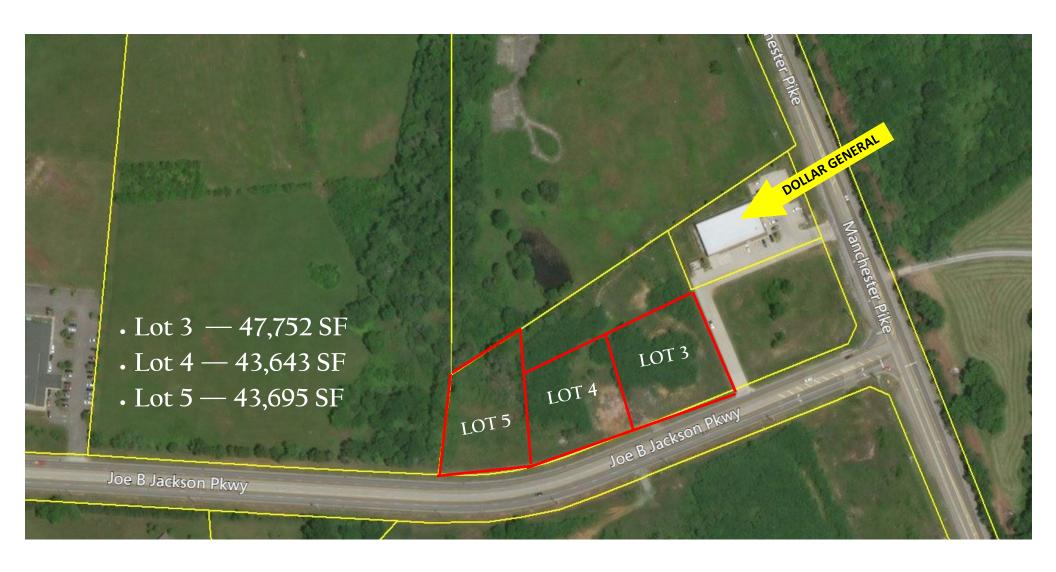

# North Side of Joe B. Jackson Parkway at Manchester Pike

. Lot 3 -47,752 SF 1.09 Acres +/-

. Lot 4 — 43,643 SF 1.00 Acres +/-

. Lot 5 — 43,695 SF 1.00 Acres +/-

Leslie White, CCIM, MAI 615.542.1996 Direct LesW@Parks-Group.com License #254870

North Side of Joe B. Jackson Parkway at Manchester Pike

North Side of Joe B. Jackson Parkway at Manchester Pike