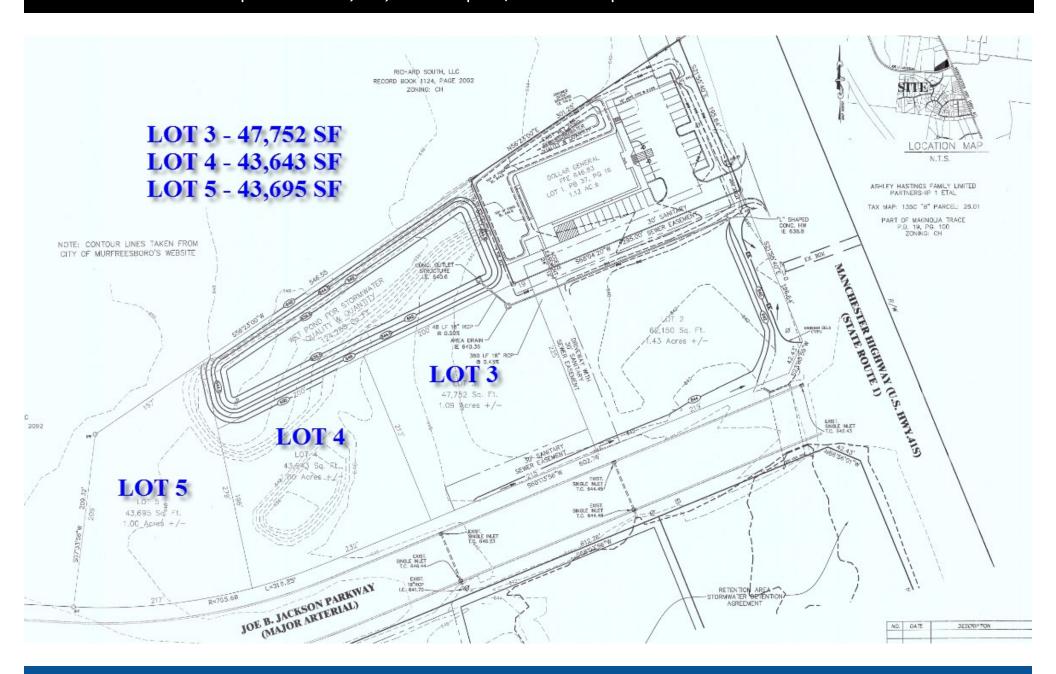

# North Side of Joe B. Jackson Parkway at Manchester Pike

. Lot 3 -47,752 SF 1.09 Acres +/-

. Lot 4 — 43,643 SF 1.00 Acres +/-

. Lot 5 — 43,695 SF 1.00 Acres +/-

Leslie White, CCIM, MAI 615.542.1996 Direct LesW@Parks-Group.com License #254870

North Side of Joe B. Jackson Parkway at Manchester Pike

North Side of Joe B. Jackson Parkway at Manchester Pike