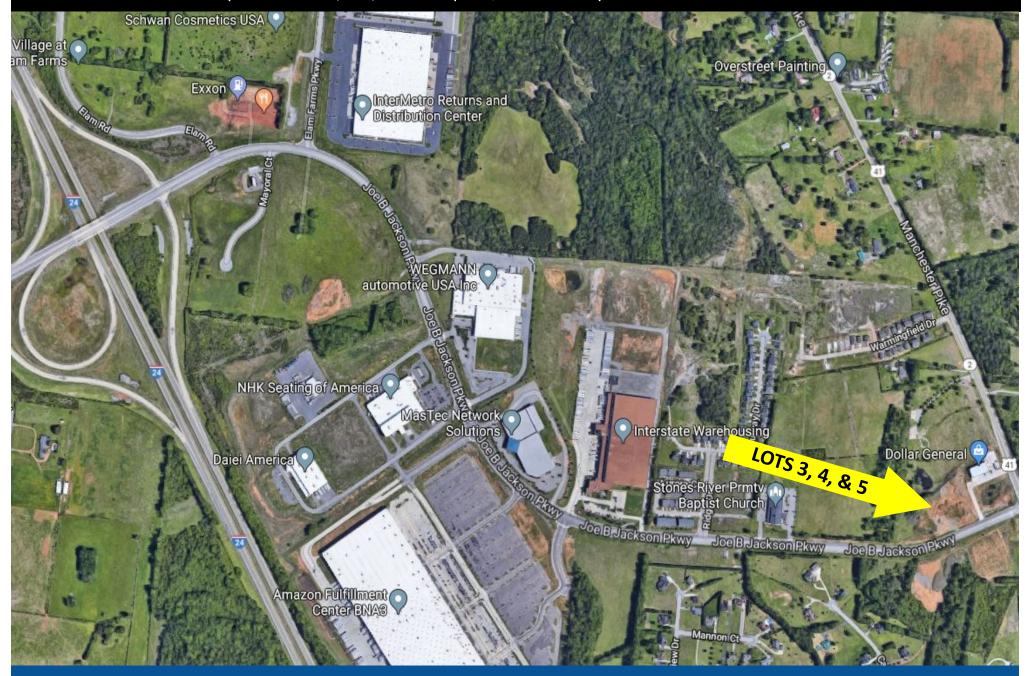

- Zoned Commercial—Possible Vet Office, Strip Center, Bank, or Self Storage
- All Utilities available at the site
- Off site storm water retention
- Site will be delivered at road grade
- North Side of Joe B. Jackson Parkway & West of Manchester Pike
- Within 1/2 mile of new 1.3 million sq ft 1,200 job Amazon fulfillment center
- Convenient to I-24 and Exit 84 at Joe B. Jackson Parkway

North Side of Joe B. Jackson Parkway at Manchester Pike

North Side of Joe B. Jackson Parkway at Manchester Pike