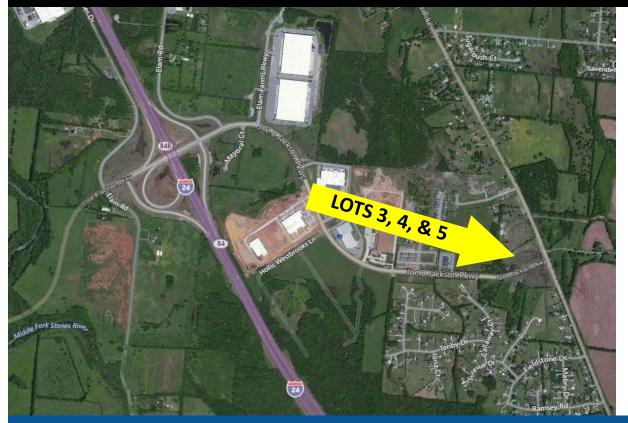

- Zoned Commercial—Possible Vet Office, Strip Center, Bank, or Self Storage
- All Utilities available at the site
- Off site storm water retention
- Site will be delivered at road grade
- North Side of Joe B. Jackson Parkway & West of Manchester Pike
- Within 1/2 mile of new 1.3 million sq ft 1,200 job Amazon fulfillment center
- Convenient to I-24 and Exit 84 at Joe B. Jackson Parkway

North Side of Joe B. Jackson Parkway at Manchester Pike

North Side of Joe B. Jackson Parkway at Manchester Pike