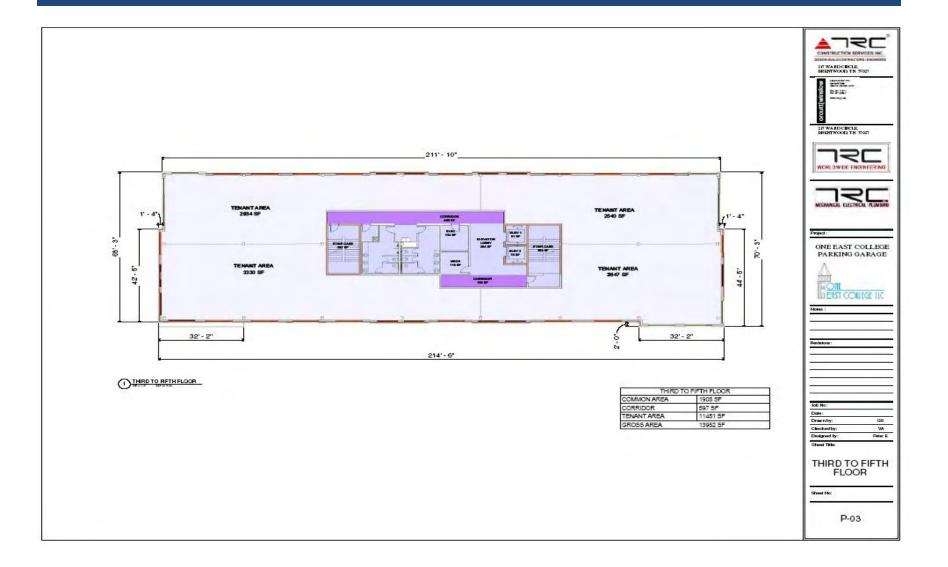

ng 52,000 square feet of office space along with a boutique hotel, retail, residential condo and event spaces & frontage on East College, Church, Lytle, and Spring Streets
  - Attached Parking Garage
- Preleasing Class A Office Space for \$27 PSF NNN w/ a \$50 Buildout Allowance Incredible downtown location walkable to the new Rutherford County Judicial Complex and the Murfreesboro Square
- Less than 5 minutes to MTSU and less than 10 minutes to I-24

John Harney 615.542.0715 johnh@parks-group.com TNLIC #221569

THE PARKS GROUP COMMERCIAL REAL ESTATE













# **RENDERING CONCEPTS**









#### **OFFICE SPACE ELEVATION CONCEPTS**



# AERIAL VIEW OF BUILDING





# **OFFICE SPACE FLOORPLAN LEVEL 1**



# **OFFICE SPACE FLOORPLAN LEVEL 2**



# **OFFICE SPACE FLOORPLAN LEVELS 3-5**