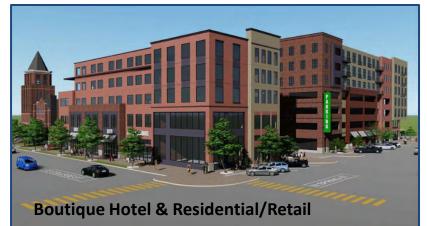

# **RENDERING CONCEPTS**

#### NOW PRELEASING CLASS A OFFICE SPACE

MURFREESBORO'S PREMIER DOWNTOWN ADDRESS AT E. COLLEGE ST. & CHURCH ST.

- One East College is a landmark Downtown Murfreesboro mixed-use development where the past meets the future featuring 52,000 square feet of office space along with a boutique hotel, retail, residential condo and event spaces & frontage on East College, Church, Lytle, and Spring Streets
  - Attached Parking Garage
- Preleasing Class A Office Space for \$27 PSF NNN w/ a \$50 Buildout Allowance Incredible downtown location walkable to the new Rutherford County Judicial Complex and the Murfreesboro Square
- Less than 5 minutes to MTSU and less than 10 minutes to I-24