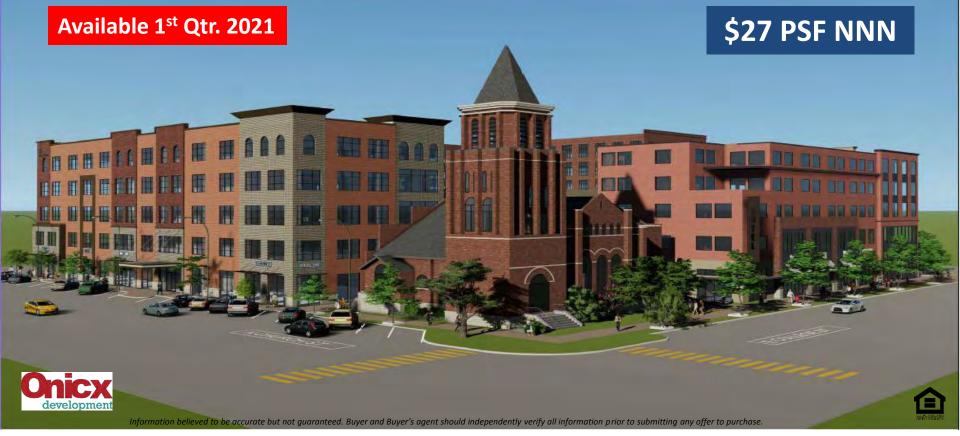

#### NOW PRELEASING CLASS A OFFICE SPACE

MURFREESBORO'S PREMIER DOWNTOWN ADDRESS AT E. COLLEGE ST. & CHURCH ST.

- One East College is a landmark Downtown Murfreesboro mixed-use development where the past meets the future featuring 52,000 square feet of office space along with a boutique hotel, retail, residential condo and event spaces & frontage on East College, Church, Lytle, and Spring Streets
  - Attached Parking Garage
- Preleasing Class A Office Space for \$27 PSF NNN w/ a \$50 Buildout Allowance Incredible downtown location walkable to the new Rutherford County Judicial Complex and the Murfreesboro Square
- Less than 5 minutes to MTSU and less than 10 minutes to I-24

#### **OFFICE SPACE ELEVATION CONCEPTS**