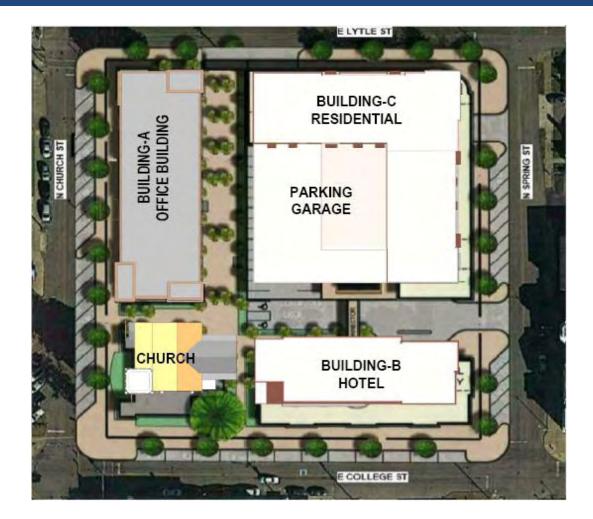

ST.





- One East College is a landmark Downtown Murfreesboro mixed-use development where the past meets the future featuring 52,000 square feet of office space along with a boutique hotel, retail, residential condo and event spaces & frontage on East College, Church, Lytle, and Spring Streets
  - Attached Parking Garage
- Preleasing Class A Office Space for \$27 PSF NNN w/ a \$50 Buildout Allowance Incredible downtown location walkable to the new Rutherford County Judicial Complex and the Murfreesboro Square
- Less than 5 minutes to MTSU and less than 10 minutes to I-24

John Harney 615.542.0715 johnh@parks-group.com TNLIC #221569

THE PARKS GROUP COMMERCIAL REAL ESTATE













# **RENDERING CONCEPTS**









#### **OFFICE SPACE ELEVATION CONCEPTS**



# AERIAL VIEW OF BUILDING





# **OFFICE SPACE FLOORPLAN LEVEL 1**



# **OFFICE SPACE FLOORPLAN LEVEL 2**



# **OFFICE SPACE FLOORPLAN LEVELS 3-5**