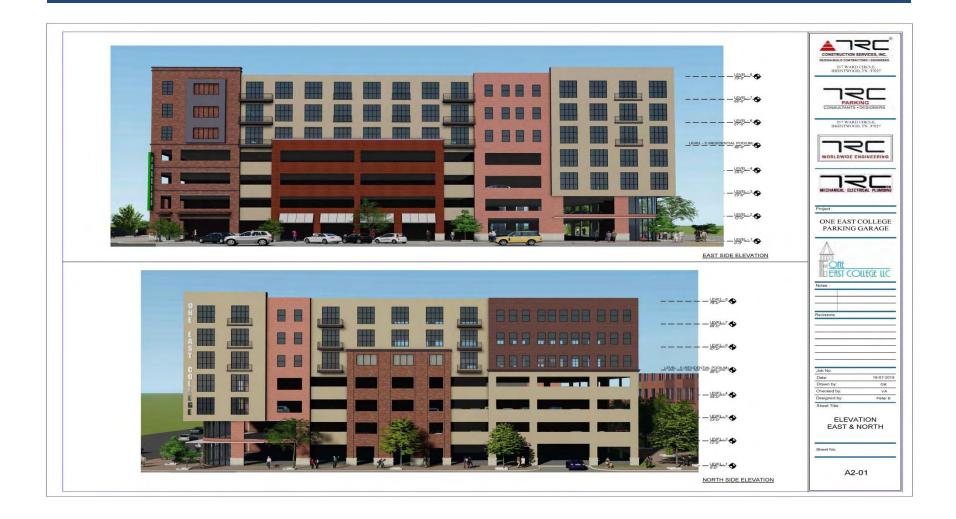

S AT E. COLLEGE ST. & CHURCH ST.





- One East College is a landmark Downtown Murfreesboro mixed-use development where the past meets the future featuring 52,000 square feet of office space along with a boutique hotel, retail, residential condo and event spaces & frontage on East College, Church, Lytle, and Spring Streets
  - Attached Parking Garage
- Preleasing Class A Office Space for \$27 PSF NNN w/ a \$50 Buildout Allowance Incredible downtown location walkable to the new Rutherford County Judicial Complex and the Murfreesboro Square
- Less than 5 minutes to MTSU and less than 10 minutes to I-24

John Harney 615.542.0715 johnh@parks-group.com TNLIC #221569

THE PARKS GROUP COMMERCIAL REAL ESTATE













# **RENDERING CONCEPTS**









#### **OFFICE SPACE ELEVATION CONCEPTS**



# AERIAL VIEW OF BUILDING





# **OFFICE SPACE FLOORPLAN LEVEL 1**



# **OFFICE SPACE FLOORPLAN LEVEL 2**



# **OFFICE SPACE FLOORPLAN LEVELS 3-5**