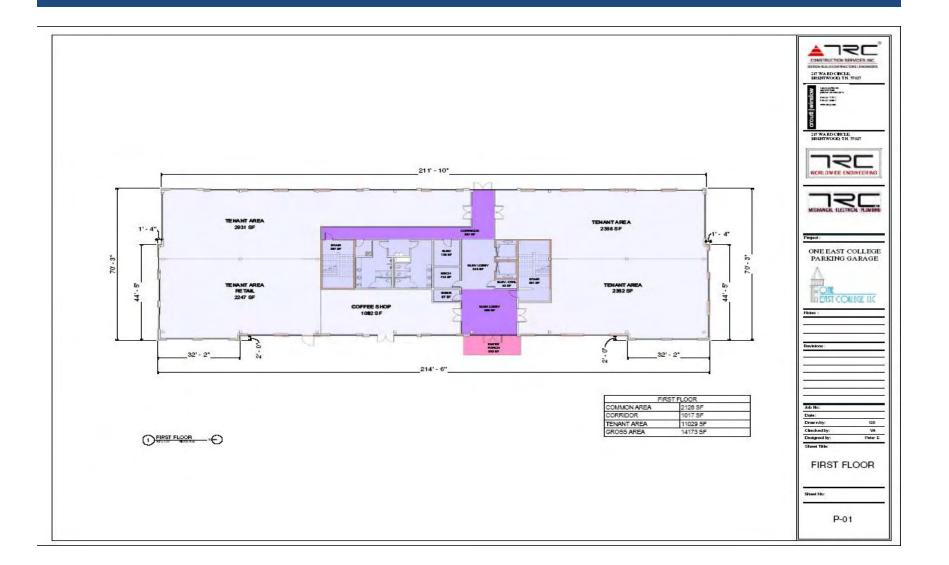

Downtown Murfreesboro mixed-use development where the past meets the future featuring 52,000 square feet of office space along with a boutique hotel, retail, residential condo and event spaces & frontage on East College, Church, Lytle, and Spring Streets
  - Attached Parking Garage
- Preleasing Class A Office Space for \$27 PSF NNN w/ a \$50 Buildout Allowance Incredible downtown location walkable to the new Rutherford County Judicial Complex and the Murfreesboro Square
- Less than 5 minutes to MTSU and less than 10 minutes to I-24

John Harney 615.542.0715 johnh@parks-group.com TNLIC #221569

THE PARKS GROUP COMMERCIAL REAL ESTATE













# **RENDERING CONCEPTS**









#### **OFFICE SPACE ELEVATION CONCEPTS**



# AERIAL VIEW OF BUILDING





# **OFFICE SPACE FLOORPLAN LEVEL 1**



# **OFFICE SPACE FLOORPLAN LEVEL 2**



# **OFFICE SPACE FLOORPLAN LEVELS 3-5**