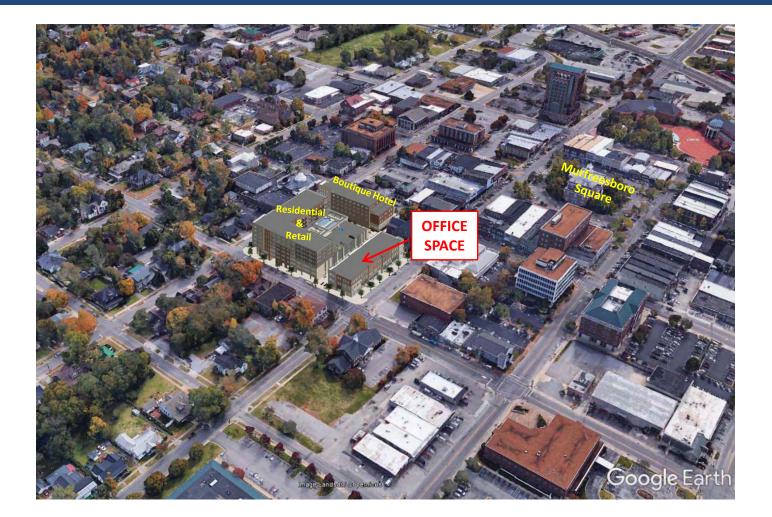

#### NOW PRELEASING CLASS A OFFICE SPACE

MURFREESBORO'S PREMIER DOWNTOWN ADDRESS AT E. COLLEGE ST. & CHURCH ST.

- One East College is a landmark Downtown Murfreesboro mixed-use development where the past meets the future featuring 52,000 square feet of office space along with a boutique hotel, retail, residential condo and event spaces & frontage on East College, Church, Lytle, and Spring Streets
  - Attached Parking Garage
- Preleasing Class A Office Space for \$27 PSF NNN w/ a \$50 Buildout Allowance Incredible downtown location walkable to the new Rutherford County Judicial Complex and the Murfreesboro Square
- Less than 5 minutes to MTSU and less than 10 minutes to I-24

# AERIAL VIEW OF BUILDING