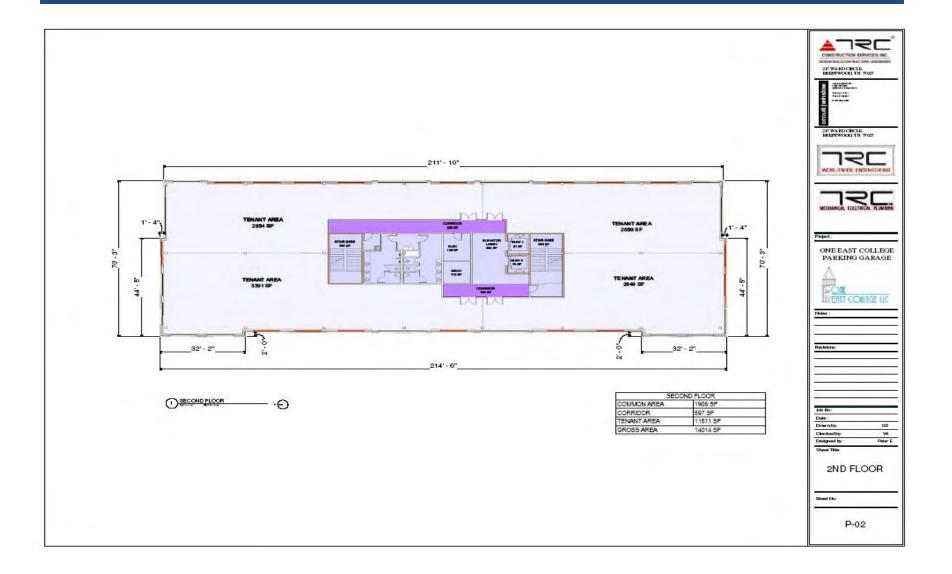

ent where the past meets the future featuring 52,000 square feet of office space along with a boutique hotel, retail, residential condo and event spaces & frontage on East College, Church, Lytle, and Spring Streets
  - Attached Parking Garage
- Preleasing Class A Office Space for \$27 PSF NNN w/ a \$50 Buildout Allowance Incredible downtown location walkable to the new Rutherford County Judicial Complex and the Murfreesboro Square
- Less than 5 minutes to MTSU and less than 10 minutes to I-24

John Harney 615.542.0715 johnh@parks-group.com TNLIC #221569

THE PARKS GROUP COMMERCIAL REAL ESTATE













# **RENDERING CONCEPTS**









#### **OFFICE SPACE ELEVATION CONCEPTS**



# AERIAL VIEW OF BUILDING





# **OFFICE SPACE FLOORPLAN LEVEL 1**



# **OFFICE SPACE FLOORPLAN LEVEL 2**



# **OFFICE SPACE FLOORPLAN LEVELS 3-5**