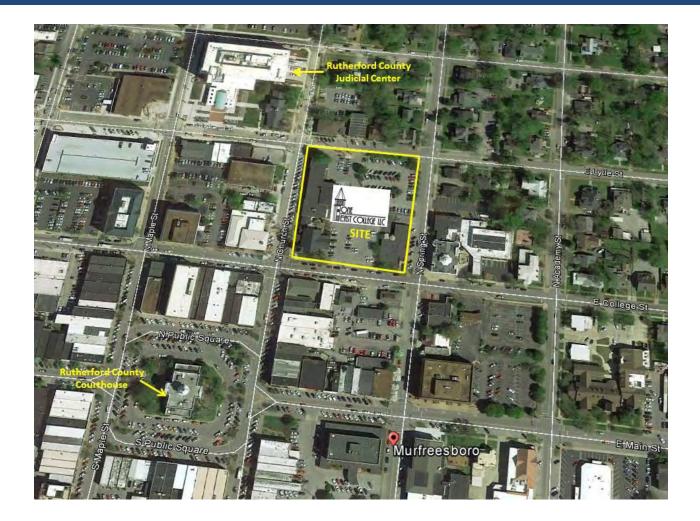

#### NOW PRELEASING CLASS A OFFICE SPACE

MURFREESBORO'S PREMIER DOWNTOWN ADDRESS AT E. COLLEGE ST. & CHURCH ST.

- One East College is a landmark Downtown Murfreesboro mixed-use development where the past meets the future featuring 52,000 square feet of office space along with a boutique hotel, retail, residential condo and event spaces & frontage on East College, Church, Lytle, and Spring Streets
  - Attached Parking Garage
- Preleasing Class A Office Space for \$27 PSF NNN w/ a \$50 Buildout Allowance Incredible downtown location walkable to the new Rutherford County Judicial Complex and the Murfreesboro Square
- Less than 5 minutes to MTSU and less than 10 minutes to I-24

# AERIAL VIEW OF BUILDING