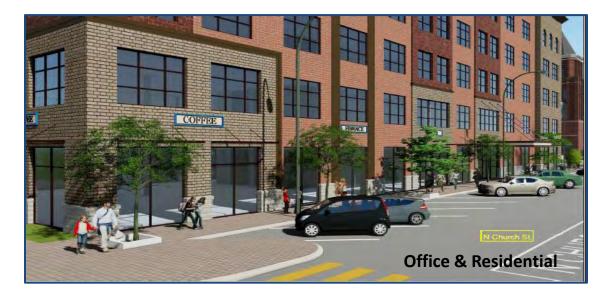

# **RENDERING CONCEPTS**

#### NOW PRELEASING CLASS A OFFICE SPACE

MURFREESBORO'S PREMIER DOWNTOWN ADDRESS AT E. COLLEGE ST. & CHURCH ST.

- One East College is a landmark Downtown Murfreesboro mixed-use development where the past meets the future featuring 52,000 square feet of office space along with a boutique hotel, retail, residential condo and event spaces & frontage on East College, Church, Lytle, and Spring Streets
  - Attached Parking Garage
- Preleasing Class A Office Space for \$27 PSF NNN w/ a \$50 Buildout Allowance Incredible downtown location walkable to the new Rutherford County Judicial Complex and the Murfreesboro Square
- Less than 5 minutes to MTSU and less than 10 minutes to I-24