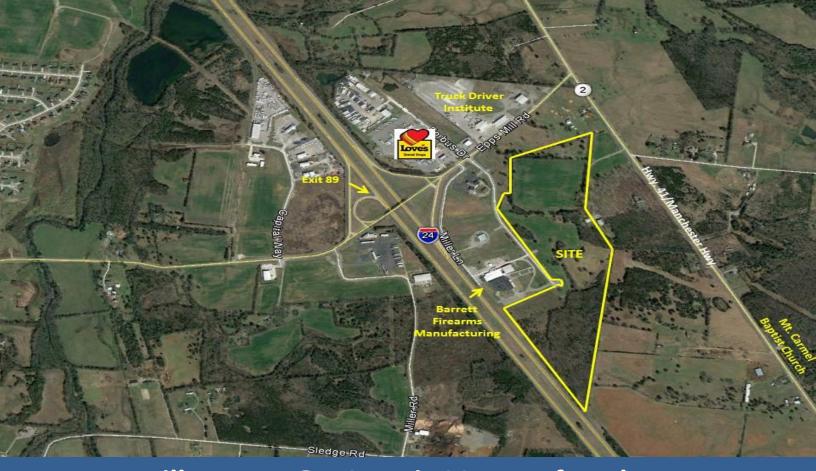

# Miller Lane @ I-24 Exit 89 - Murfreesboro COMMERCIAL/INDUSTRIAL LOTS AVLAILABLE

## **DETAILS**:

- Price: \$89,900 per acre
- Sites from 5 Ac to 57 Ac (owner will divide)
- Zoned EAC Employment & Activity Center
- Water, Sewer & Electric Available
- Immediate access to Exit 89 & I-24
- Visibility directly on I-24
- Traffic Count on I-24: Approx. 46,241