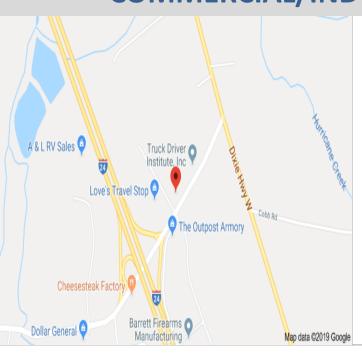

# Miller Lane @ I-24 Exit 89 - Murfreesboro COMMERCIAL/INDUSTRIAL LOTS AVLAILABLE

## **DETAILS**:

- Price: \$89,900 per acre
- Sites from 5 Ac to 57 Ac (owner will divide)
- Zoned EAC Employment & Activity Center
- Water, Sewer & Electric Available
- Immediate access to Exit 89 & I-24
- Visibility directly on I-24
- Traffic Count on I-24: Approx. 46,241