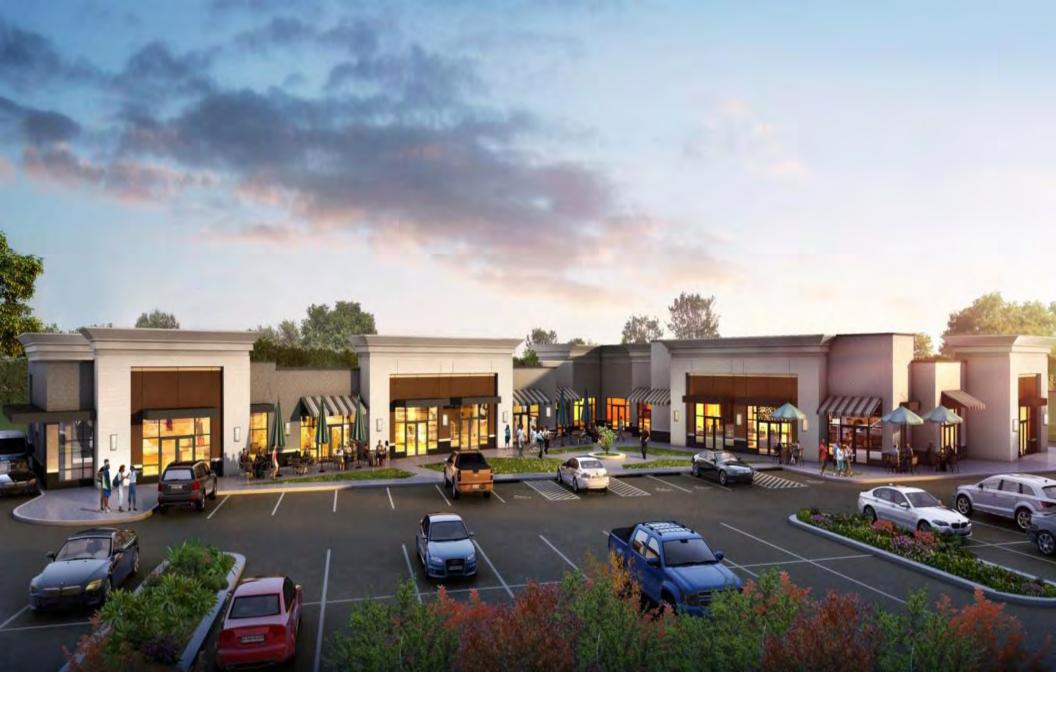

#### Fortress Square Fortress Blvd @ John Rice Blvd.

# **Property Features**

- Lease Rate: \$32 PSF + estimated \$4.50 PSF in common area expenses
- \$25 PSF tenant build out allowance
- Great location on corner of Fortress & John Rice Blvd
- 40,000 SF total of retail, restaurant, office space available
- Traffic count: 30,000 +
- 6+ parking spaces per 1,000
- Opening Late Fall 2018
- Easy access to Medical Center Pkwy & Exit 76 /I-24

| Only 1 Space Left in F | Phase 1 Building - 1,70 | 0 SF Available – Suite |
|------------------------|-------------------------|------------------------|
| SPACE I                | DESIGNED FOR DRY C      | CLEANERS               |
| WITH BA                | CK DOOR DRIVE THR       | U CANOPY               |