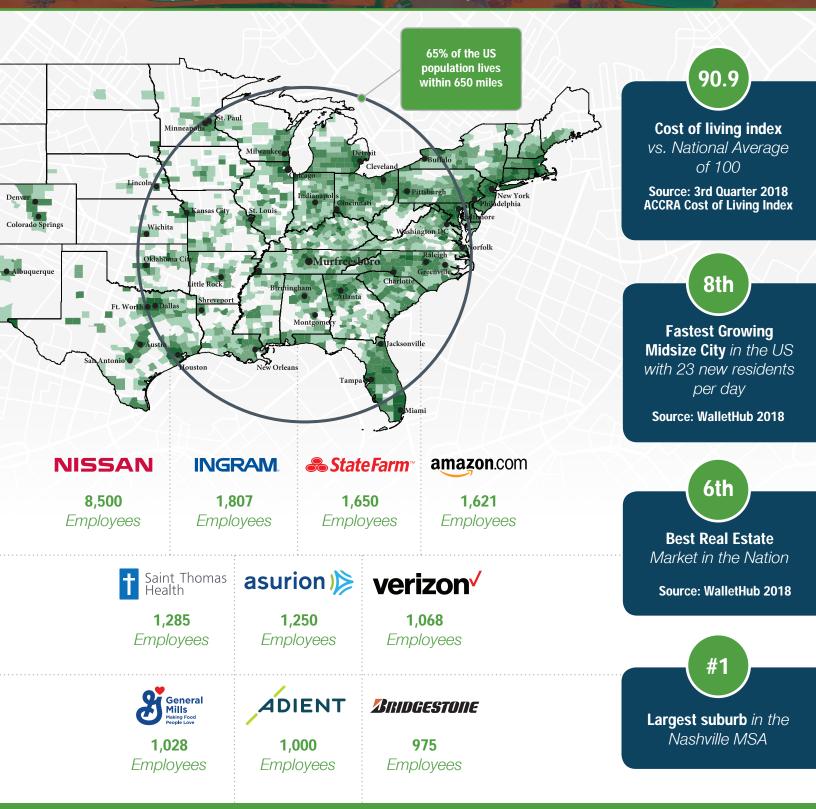

# Rutherford County, TN Community Snapshot

# rutherford works

## It's All Here!

Location. Demographics. Workforce. Education. Quality of Life.

## Labor Force At-A-Glance

|                      | Tennessee | Nashville MSA | County  |
|----------------------|-----------|---------------|---------|
| Labor Force          | 3,363,300 | 1,084,040     | 183,730 |
| Unemployment Rate    | 3.1%      | 2.4%          | 2.4%    |
| Available Labor Pool | 102,700   | 26,140        | 4,380   |