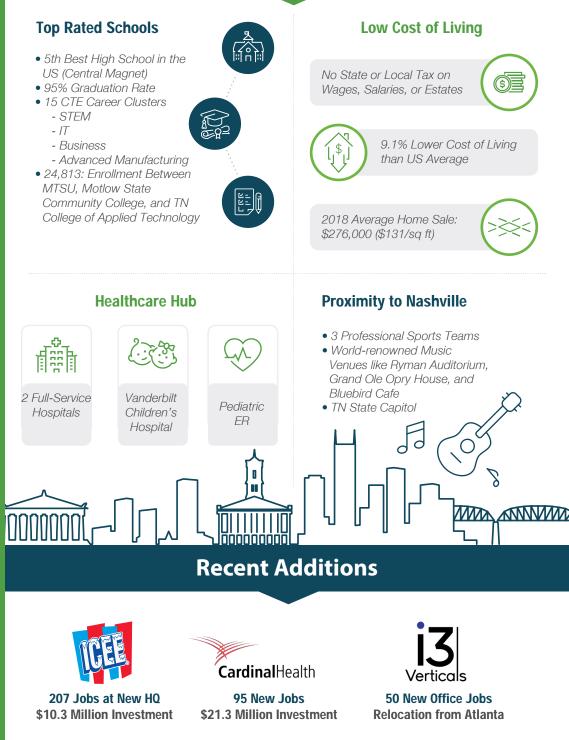

# **Quality of Life**

#### **Rutherford County**

2019 Population: 330,409 2024 Projection: 359,045 2010 Census: 262,604 Households: 121,021 Avg. HH Income: \$82,882.00 Med. HH Income: \$65,798.00

#### **City of Murfreesboro**

2019 Population: 142,056 2024 Projection: 153,707 2010 Census: 108,755 Households: 54,190 Avg. HH Income: \$81,115.00 Med. HH Income: \$61,705.12

## Town of Smyrna

2019 Population: 51,519 2024 Projection: 56,223 2010 Census: 39,974 Households: 19,297 Avg. HH Income: \$76,969.00 Med. HH Income: \$62,608.00

## **City of La Vergne**

2019 Population: 39,404 2024 Projection: 42,933 2010 Census: 32,588 Households: 13,007 Avg. HH Income: \$75,305.00 Med. HH Income: \$63,378.57

## **City of Eagleville**

2019 Population: 744 2024 Projection: 811 2010 Census: 604 Households: 288 Avg. HH Income: \$75,675.00 Med. HH Income: \$57,618.53

Sources: 2019 Claritas Estimate 2010 Census Data TN.Gov (LAUS)

## Labor Force At-A-Glance

|                      | Tennessee | Nashville MSA | County  |
|----------------------|-----------|---------------|---------|
| Labor Force          | 3,363,300 | 1,084,040     | 183,730 |
| Unemployment Rate    | 3.1%      | 2.4%          | 2.4%    |
| Available Labor Pool | 102,700   | 26,140        | 4,380   |