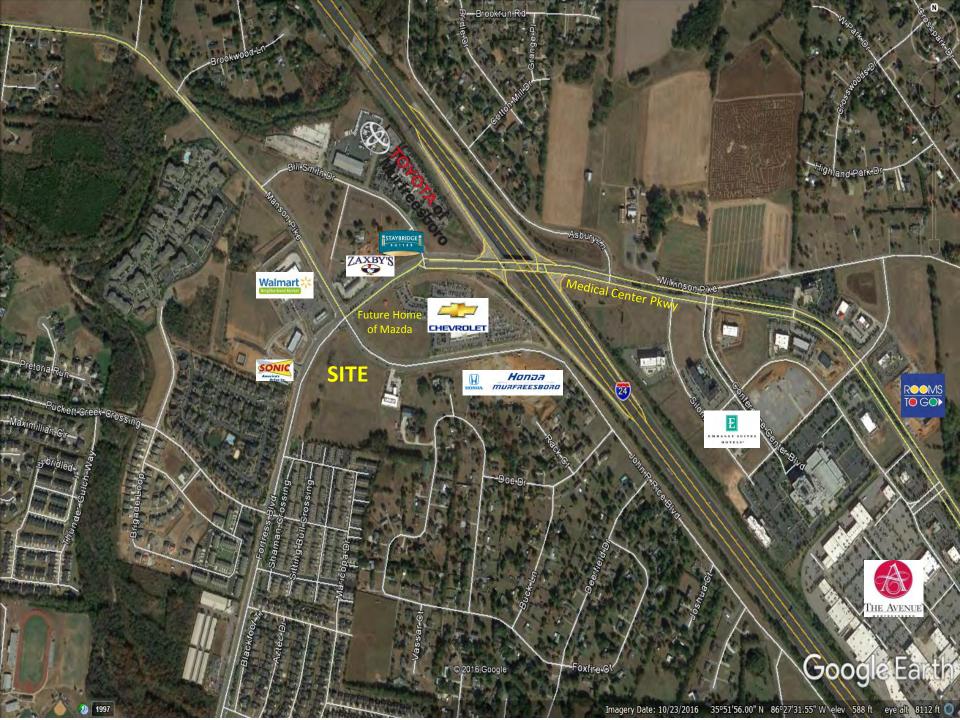

#### Fortress Square Fortress Blvd @ John Rice Blvd.

# **Property Features**

- Lease Rate: \$32 PSF + estimated \$4.50 PSF in common area expenses
- \$25 PSF tenant build out allowance
- Great location on corner of Fortress & John Rice Blvd
- 40,000 SF total of retail, restaurant, office space available
- Traffic count: 30,000 +
- 6+ parking spaces per 1,000
- Opening Late Fall 2018
- Easy access to Medical Center Pkwy & Exit 76 /I-24