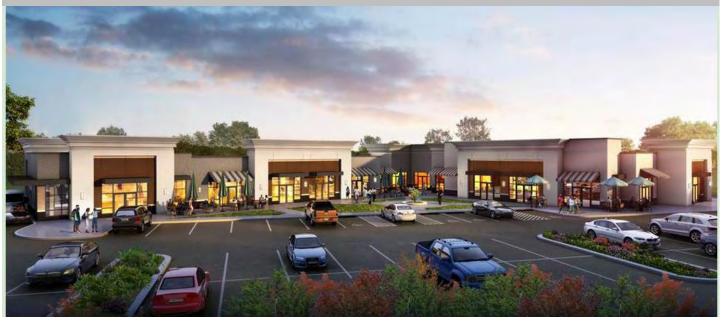

#### Fortress Square Fortress Blvd @ John Rice Blvd.

# **Property Features**

- Lease Rate: \$32 PSF + estimated \$4.50 PSF in common area expenses
- \$25 PSF tenant build out allowance
- Great location on corner of Fortress & John Rice Blvd
- 40,000 SF total of retail, restaurant, office space available
- Traffic count: 30,000 +
- 6+ parking spaces per 1,000
- Opening Late Fall 2018
- Easy access to Medical Center Pkwy & Exit 76 /I-24

| Only 1 Space Left in F | Phase 1 Building - 1,70 | 0 SF Available – Suite |
|------------------------|-------------------------|------------------------|
| SPACE I                | DESIGNED FOR DRY C      | CLEANERS               |
| WITH BA                | CK DOOR DRIVE THR       | U CANOPY               |