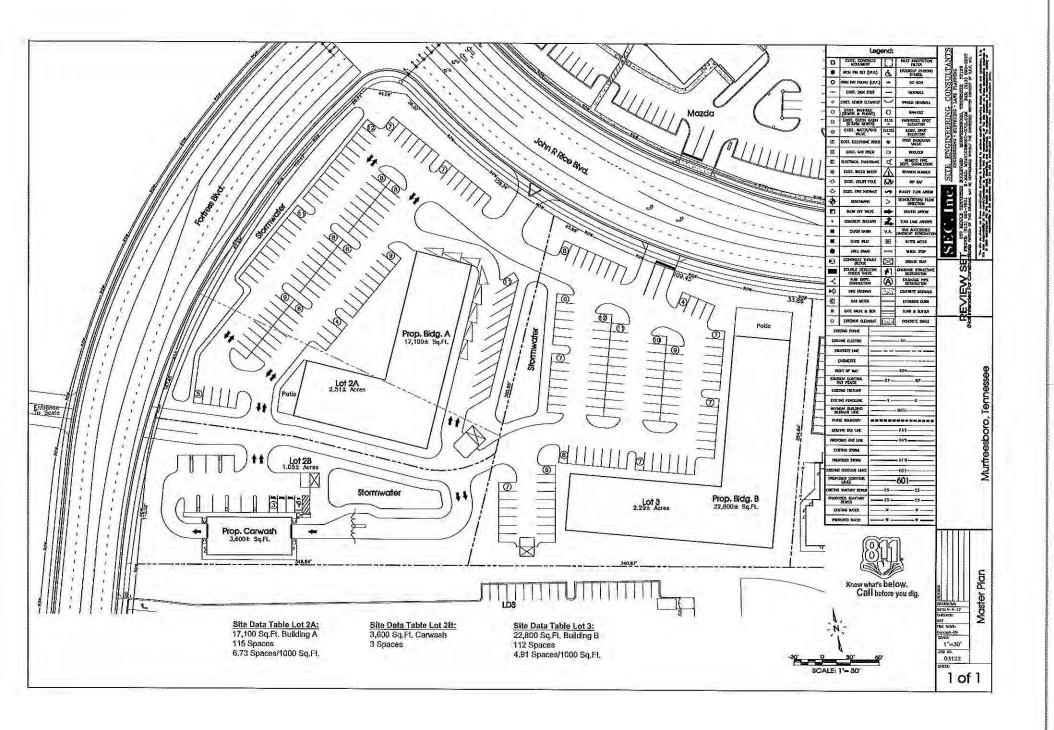

### **Property Features**

- Lease Rate: \$32 PSF + estimated \$4.50 PSF in common area expenses
- Space designed for generic retail use
- Great location on corner of Fortress & John Rice Blvd
- 40,000 SF total of retail, restaurant, office space available
- Traffic count: 30,000 +
- 6+ parking spaces per 1,000
- Opening Late Fall 2018
- Easy access to Medical Center Pkwy & Exit 76 /I-24

## Fortress Square Murfreesboro, TN

John Harney – Affiliate Broker 615.542.0715 – cell 615.896.4045 – office johnh@parks-group.com License #221569 1535 W. Northfield Blvd., Suite 7 Murfreesboro, TN 37129