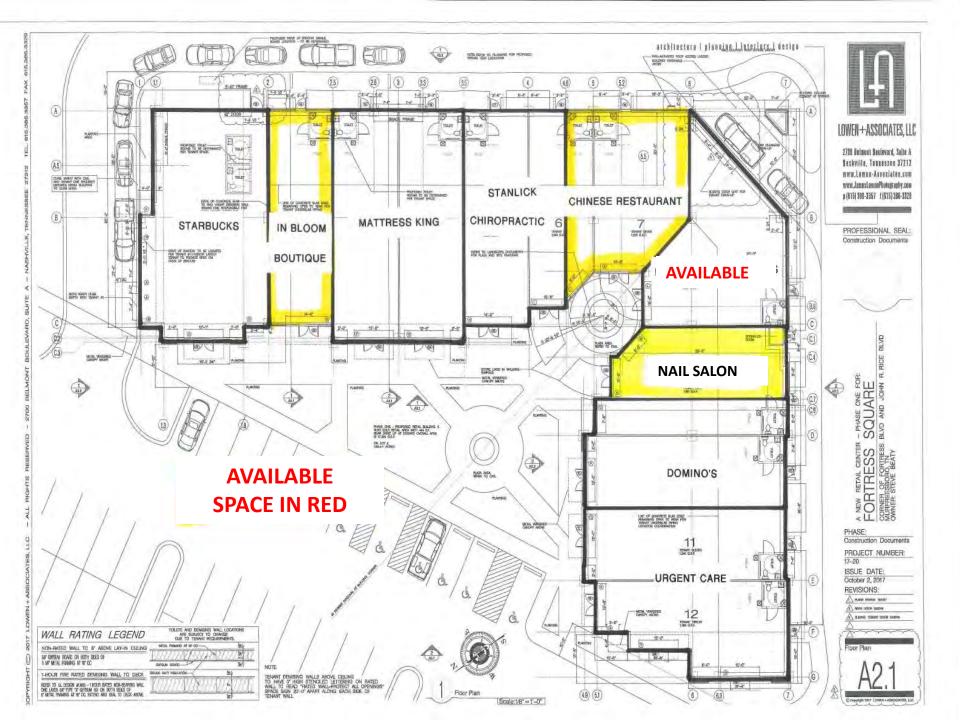

# 1,700 SF Available – Suite G SPACE DESIGNED FOR DRY CLEANERS OR OTHER RETAIL USE WITH BACK DOOR DRIVE THRU CANOPY

|                               | 1 Mile   | 3 Mile   | 5 Mile   |
|-------------------------------|----------|----------|----------|
| Population                    | 6,477    | 35,952   | 85,883   |
| Median<br>Household<br>Income | \$62,459 | \$63,151 | \$56,029 |

### **Property Features**

- Lease Rate: \$32 PSF + estimated \$4.50 PSF in common area expenses
- Space designed for generic retail use
- Great location on corner of Fortress & John Rice Blvd
- 40,000 SF total of retail, restaurant, office space available
- Traffic count: 30,000 +
- 6+ parking spaces per 1,000
- Opening Late Fall 2018
- Easy access to Medical Center Pkwy & Exit 76 /I-24