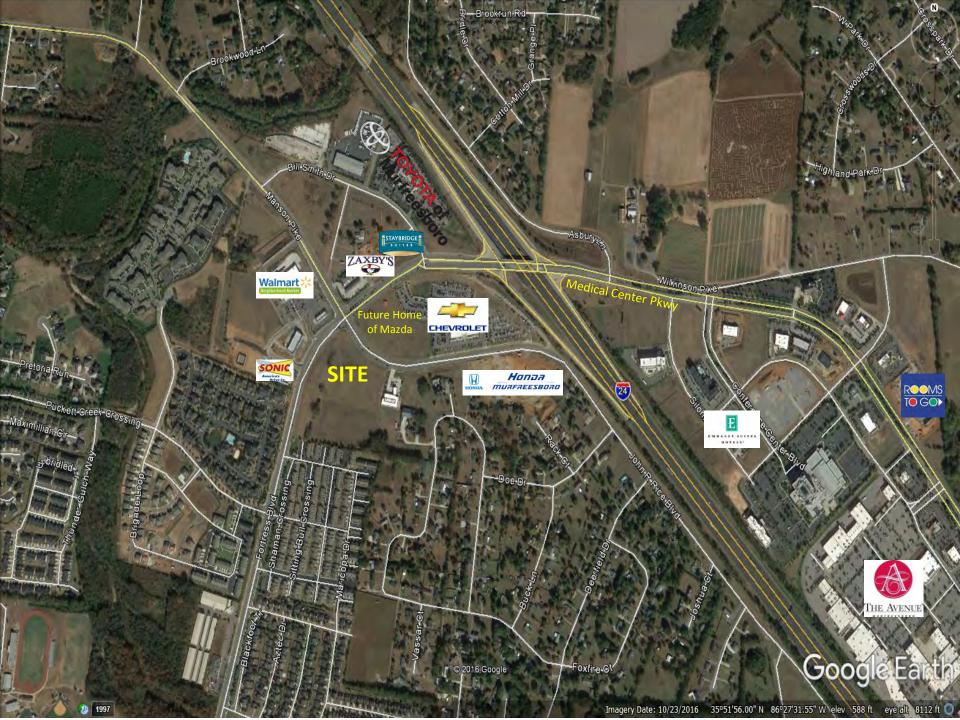

### **Property Features**

- Lease Rate: \$32 PSF + estimated \$4.50 PSF in common area expenses
- Space designed for generic retail use
- Great location on corner of Fortress & John Rice Blvd
- 40,000 SF total of retail, restaurant, office space available
- Traffic count: 30,000 +
- 6+ parking spaces per 1,000
- Opening Late Fall 2018
- Easy access to Medical Center Pkwy & Exit 76 /I-24

## Fortress Square Murfreesboro, TN

John Harney – Affiliate Broker 615.542.0715 – cell 615.896.4045 – office johnh@parks-group.com License #221569 1535 W. Northfield Blvd., Suite 7 Murfreesboro, TN 37129