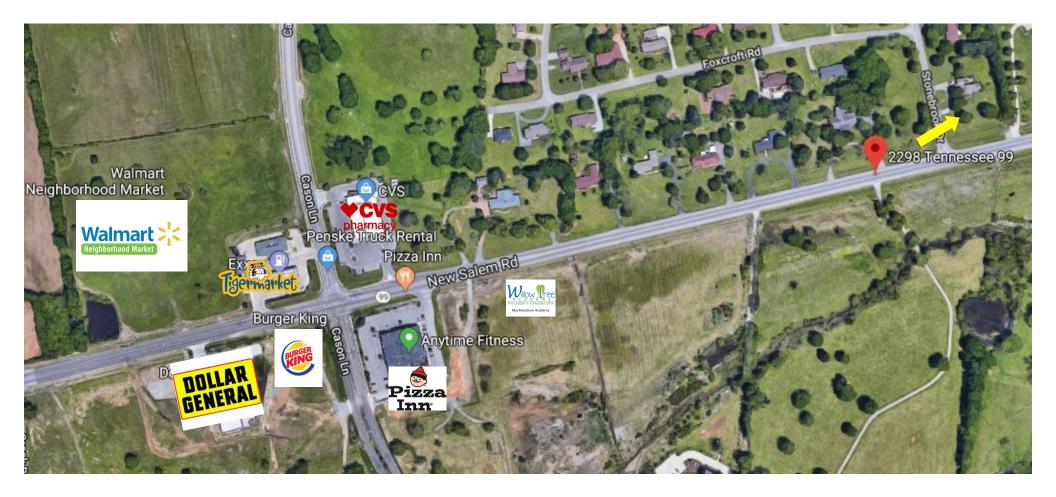

## FOR SALE | COMMERCIAL LOT

\$14.25 SF
1.19 Acres
Corner Lot
Less than a mile from Interstate 24
Frontage on 5 Lane Highway (currently under construction)
Zoning: RM, to be re-zoned

Commercial (City and County planners agree these parcels should be rezoned commercial)

## 2298 New Salem Highway | Murfreesboro

THE PARKS GROUP

John Blankenship

615.668.5153 | JohnB@Parks-Group.com

1535 West Northfield Boulevard, Suite 7 | Murfreesboro, Tennessee 37129 | 615.896.4045

Information believed to be accurate but not guaranteed. Buyer and Buyer's agent should independently verify all information prior to submitting any offer to purchase.