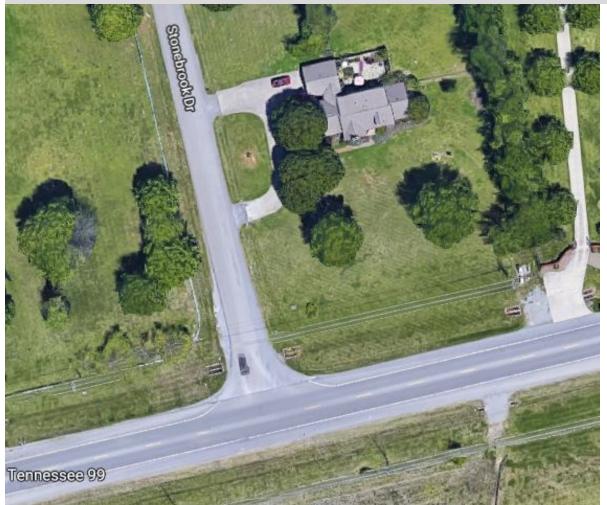

## FOR SALE | COMMERCIAL LOT

\$14.25 SF
1.19 Acres
Corner Lot
Less than a mile from Interstate 24
Frontage on 5 Lane Highway (currently under construction)
Zoning: RM, to be re-zoned

Commercial (City and County planners agree these parcels should be rezoned commercial)

## 2298 New Salem Highway | Murfreesboro

THE PARKS GROUP

John Blankenship

615.668.5153 | JohnB@Parks-Group.com

1535 West Northfield Boulevard, Suite 7 | Murfreesboro, Tennessee 37129 | 615.896.4045

Information believed to be accurate but not guaranteed. Buyer and Buyer's agent should independently verify all information prior to submitting any offer to purchase.