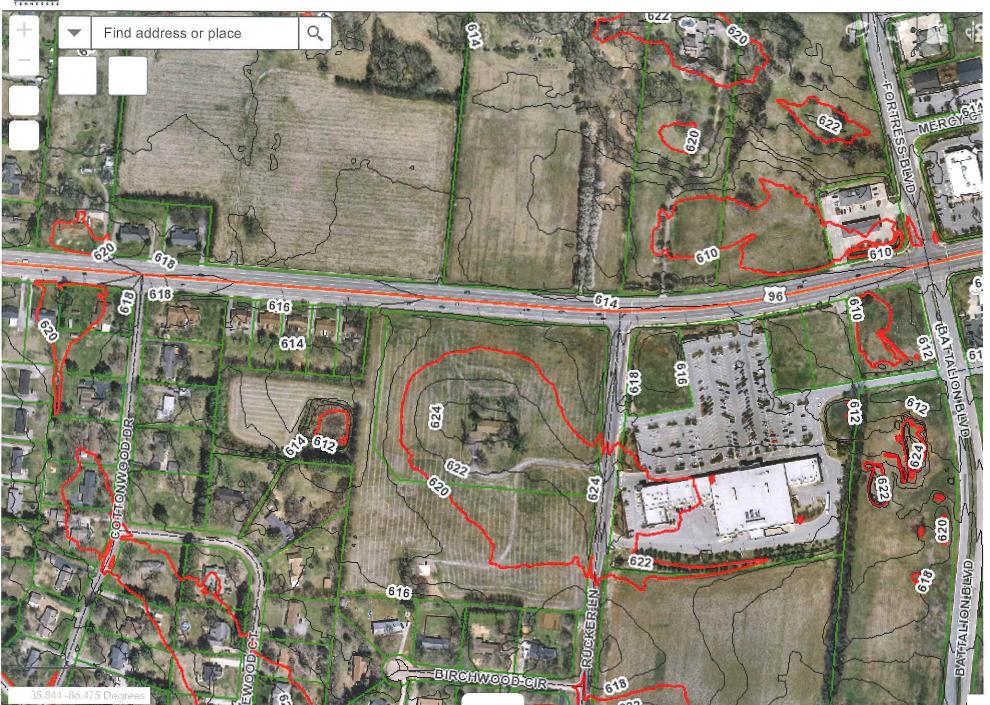

### **Property Features**

Commercial Lots Available

• Lot 1: 1.8 AC — **SOLD/** 1000 Cood Food & Tree Let The

• Lot 5: 2.41 AC — **SOLD/** 

• Lot 3: 1.12 AC - \$17.50 PSF

• Lot 2: 1.21 AC - SOLD/

•Lot 4: 2.02 AC- \$15 PSF

Zoned Commercial Fringe

All Utilities Available

R

• Traffic Count: Approx. 27,182

### **RETAIL - COMMERCIAL LAND - CORNER LOTS**

# Rucker Lane and Franklin Road Murfreesboro, TN

| DEMOGRAPHICS          | 2 MILE   | 5 MILE   | 10 MILE  |
|-----------------------|----------|----------|----------|
| 2023 Population       | 37,084   | 101,207  | 271,986  |
| 2023 Median HH Income | \$83,307 | \$75,815 | \$70,310 |