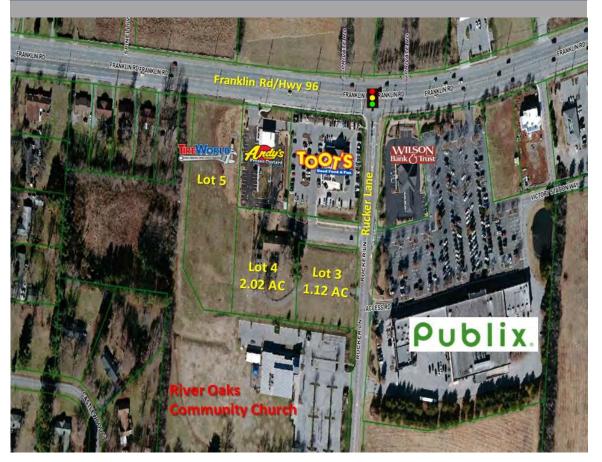

### **Property Features**

Commercial Lots Available

• Lot 1: 1.8 AC — **SOLD/** 1000 Cood Food & Tree Let The

• Lot 5: 2.41 AC — **SOLD/** 

• Lot 3: 1.12 AC - \$17.50 PSF

• Lot 2: 1.21 AC - SOLD/

•Lot 4: 2.02 AC- \$15 PSF

Zoned Commercial Fringe

All Utilities Available

R

• Traffic Count: Approx. 27,182

### **RETAIL - COMMERCIAL LAND - CORNER LOTS**

# Rucker Lane and Franklin Road Murfreesboro, TN

| DEMOGRAPHICS          | 2 MILE   | 5 MILE   | 10 MILE  |
|-----------------------|----------|----------|----------|
| 2023 Population       | 37,084   | 101,207  | 271,986  |
| 2023 Median HH Income | \$83,307 | \$75,815 | \$70,310 |