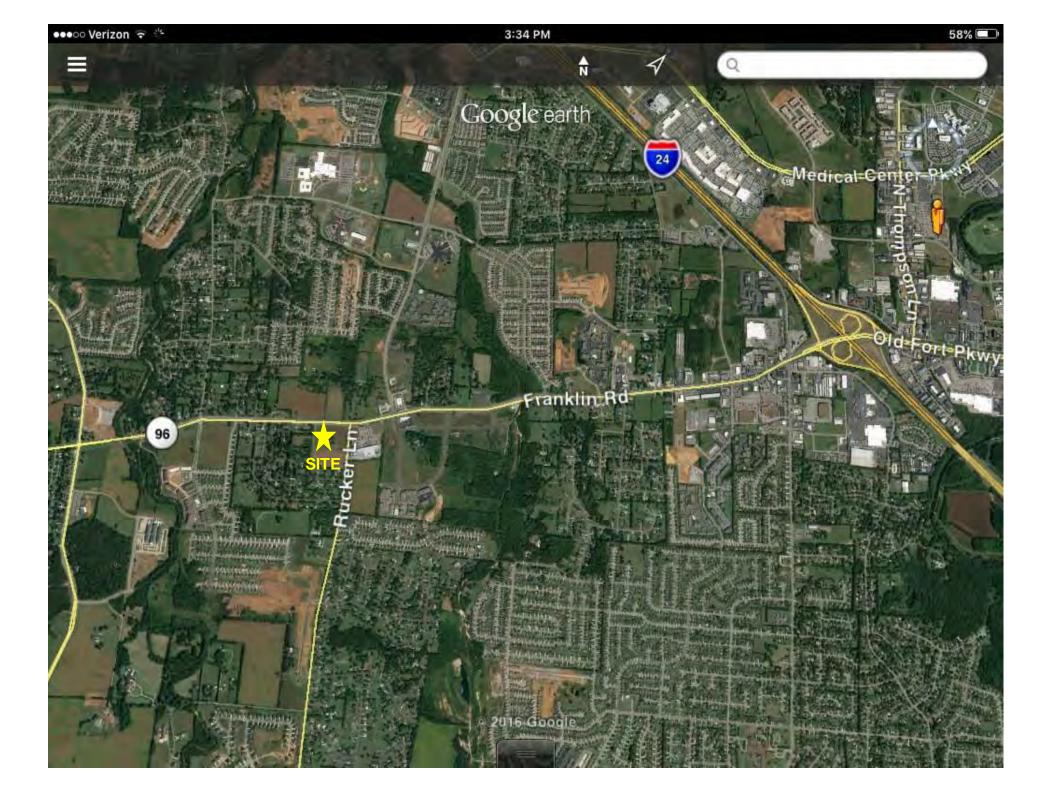

### **RETAIL - COMMERCIAL LAND - CORNER LOTS**

# Rucker Lane and Franklin Road Murfreesboro, TN

| DEMOGRAPHICS          | 2 MILE   | 5 MILE   | 10 MILE  |
|-----------------------|----------|----------|----------|
| 2023 Population       | 37,084   | 101,207  | 271,986  |
| 2023 Median HH Income | \$83,307 | \$75,815 | \$70,310 |

Creating A Better Quality Of Life

Murfreesboro Map Gallery