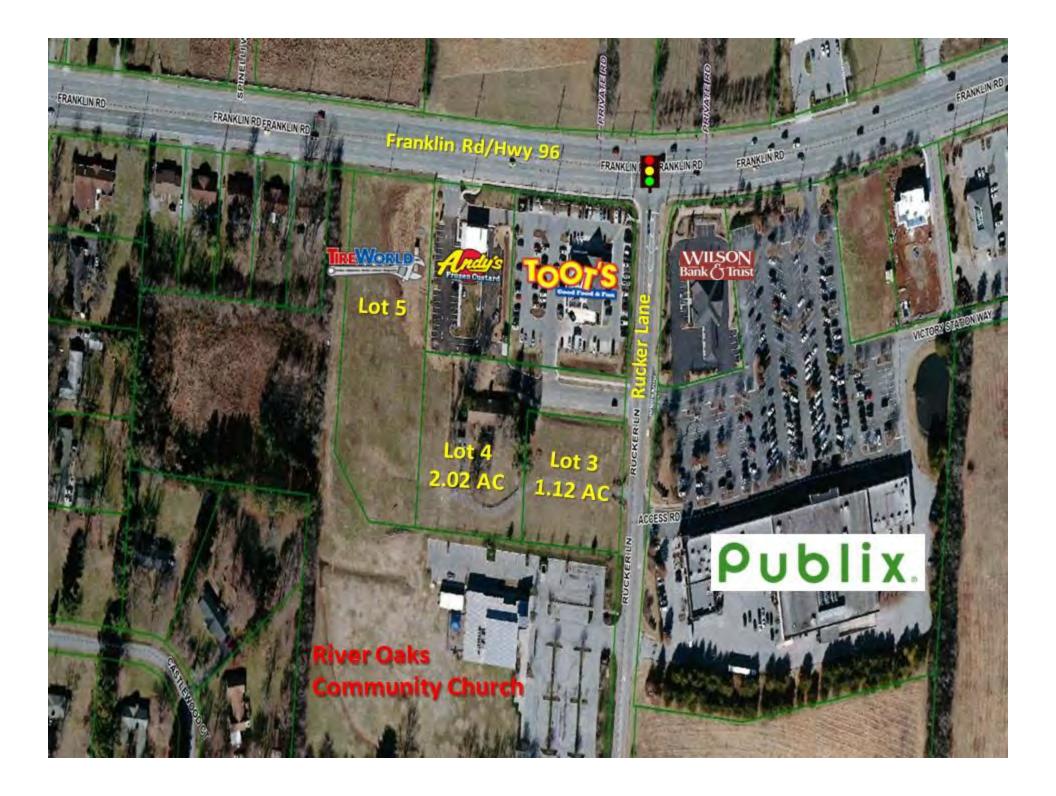

### **Property Features**

Commercial Lots Available

• Lot 1: 1.8 AC — **SOLD/** 1000 Cood Food & Tree Let The

• Lot 5: 2.41 AC — **SOLD/** 

• Lot 3: 1.12 AC - \$17.50 PSF

• Lot 2: 1.21 AC - SOLD/

•Lot 4: 2.02 AC- \$15 PSF

Zoned Commercial Fringe

All Utilities Available

R

• Traffic Count: Approx. 27,182

### **RETAIL - COMMERCIAL LAND - CORNER LOTS**

# Rucker Lane and Franklin Road Murfreesboro, TN

| DEMOGRAPHICS          | 2 MILE   | 5 MILE   | 10 MILE  |
|-----------------------|----------|----------|----------|
| 2023 Population       | 37,084   | 101,207  | 271,986  |
| 2023 Median HH Income | \$83,307 | \$75,815 | \$70,310 |