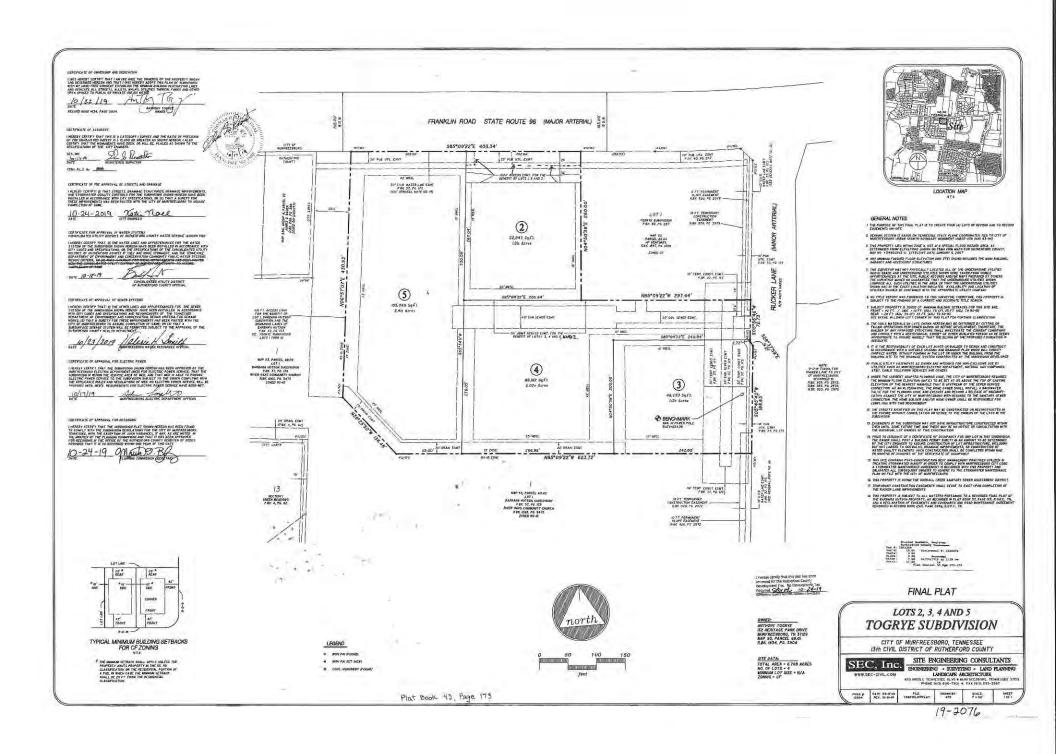

### **Property Features**

Commercial Lots Available

• Lot 1: 1.8 AC — **SOLD/** 1000 Cood Food & Tree Let The

• Lot 5: 2.41 AC — **SOLD/** 

• Lot 3: 1.12 AC - \$17.50 PSF

• Lot 2: 1.21 AC - SOLD/

•Lot 4: 2.02 AC- \$15 PSF

Zoned Commercial Fringe

All Utilities Available

R

• Traffic Count: Approx. 27,182

### **RETAIL - COMMERCIAL LAND - CORNER LOTS**

# Rucker Lane and Franklin Road Murfreesboro, TN

| DEMOGRAPHICS          | 2 MILE   | 5 MILE   | 10 MILE  |
|-----------------------|----------|----------|----------|
| 2023 Population       | 37,084   | 101,207  | 271,986  |
| 2023 Median HH Income | \$83,307 | \$75,815 | \$70,310 |