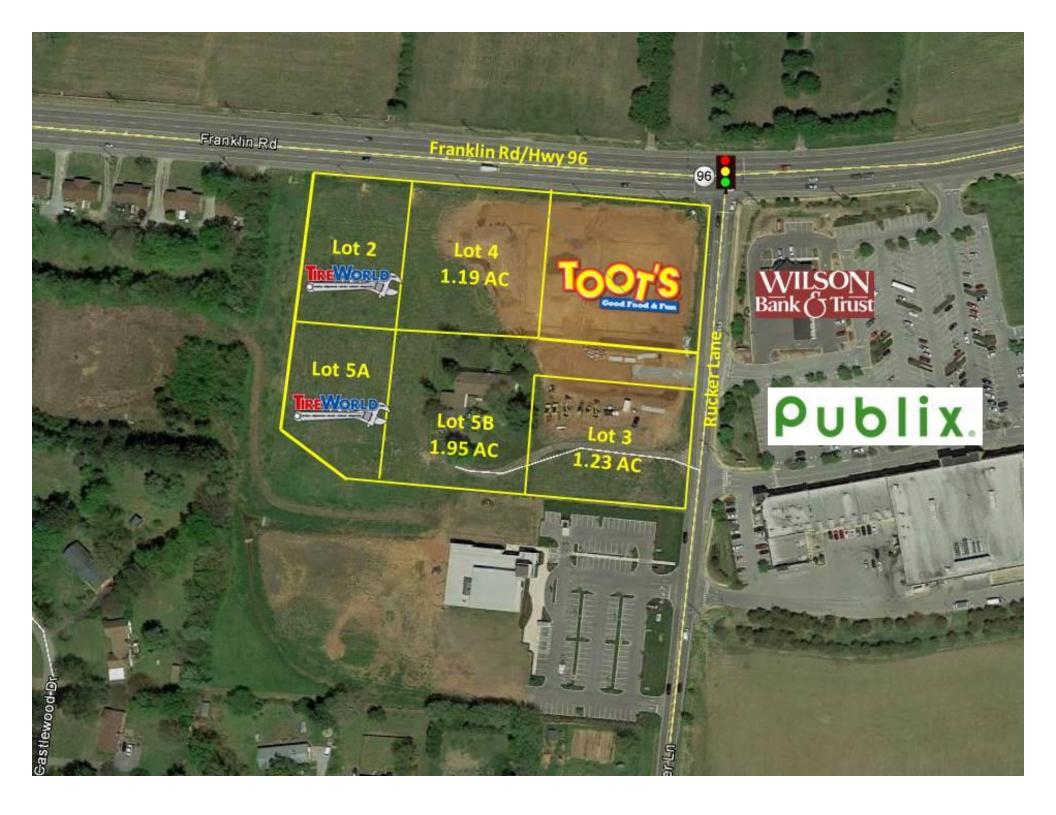

# **Property Features**

- Commercial Lots Available
- Lot 1: 1.8 AC SOLD/ 1007
- Lot 2: 1.23 AC SOLD/
- Lot 3: 1.23 AC \$15 PSF
- Lot 4: 1.19 AC \$18 PSF
- Lot 5A: 1.17 AC SOLD/ TREMORD
- •Lot 5B: 1.95 AC- \$12 PSF
- Zoned Commercial Fringe
- All Utilities Available
- Daily Traffic Count: 21,609