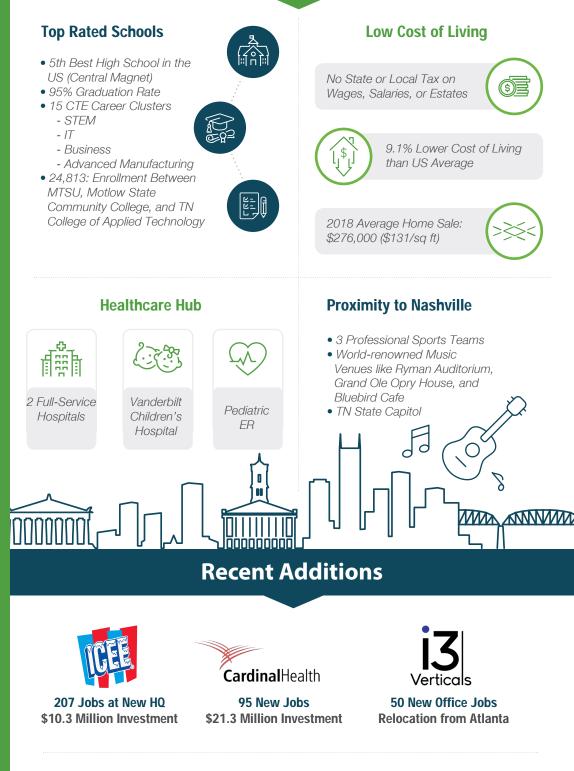

# Rutherford County, TN Community Snapshot

# rutherford works

# It's All Here!

Location. Demographics. Workforce. Education. Quality of Life.

# **Quality of Life**

#### **Rutherford County**

2019 Population: 330,409 2024 Projection: 359,045 2010 Census: 262,604 Households: 121,021 Avg. HH Income: \$82,882.00 Med. HH Income: \$65,798.00

#### City of Murfreesboro

2019 Population: 142,056 2024 Projection: 153,707 2010 Census: 108,755 Households: 54,190 Avg. HH Income: \$81,115.00 Med. HH Income: \$61,705.12

### Town of Smyrna

2019 Population: 51,519 2024 Projection: 56,223 2010 Census: 39,974 Households: 19,297 Avg. HH Income: \$76,969.00 Med. HH Income: \$62,608.00

### **City of La Vergne**

2019 Population: 39,404 2024 Projection: 42,933 2010 Census: 32,588 Households: 13,007 Avg. HH Income: \$75,305.00 Med. HH Income: \$63,378.57

## **City of Eagleville**

2019 Population: 744 2024 Projection: 811 2010 Census: 604 Households: 288 Avg. HH Income: \$75,675.00 Med. HH Income: \$57,618.53

Sources: 2019 Claritas Estimate 2010 Census Data TN.Gov (LAUS)

### Labor Force At-A-Glance

|                      | Tennessee | Nashville MSA | County  |
|----------------------|-----------|---------------|---------|
| Labor Force          | 3,363,300 | 1,084,040     | 183,730 |
| Unemployment Rate    | 3.1%      | 2.4%          | 2.4%    |
| Available Labor Pool | 102,700   | 26,140        | 4,380   |

(615) 893-6565 www.rutherfordworks.com Rutherford County Chamber of Commerce Erin Hutchens Director, Economic Development ehutchens@rutherfordchamber.org