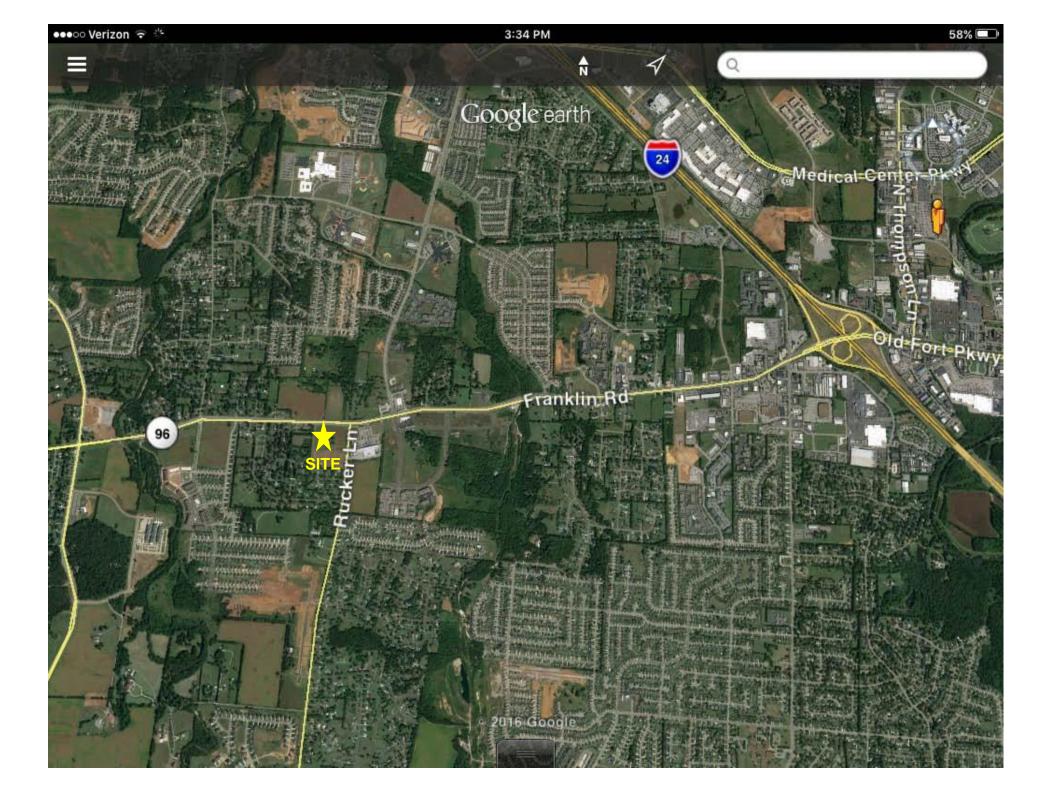

# Rucker Lane and Franklin Road Murfreesboro, TN

| DEMOGRAPHICS          | 1 MILE   | 3 MILE   | 5 MILE   |
|-----------------------|----------|----------|----------|
| 2018 Population       | 9,042    | 43,116   | 94,304   |
| 2019 Median HH Income | \$82,064 | \$73,203 | \$66,945 |