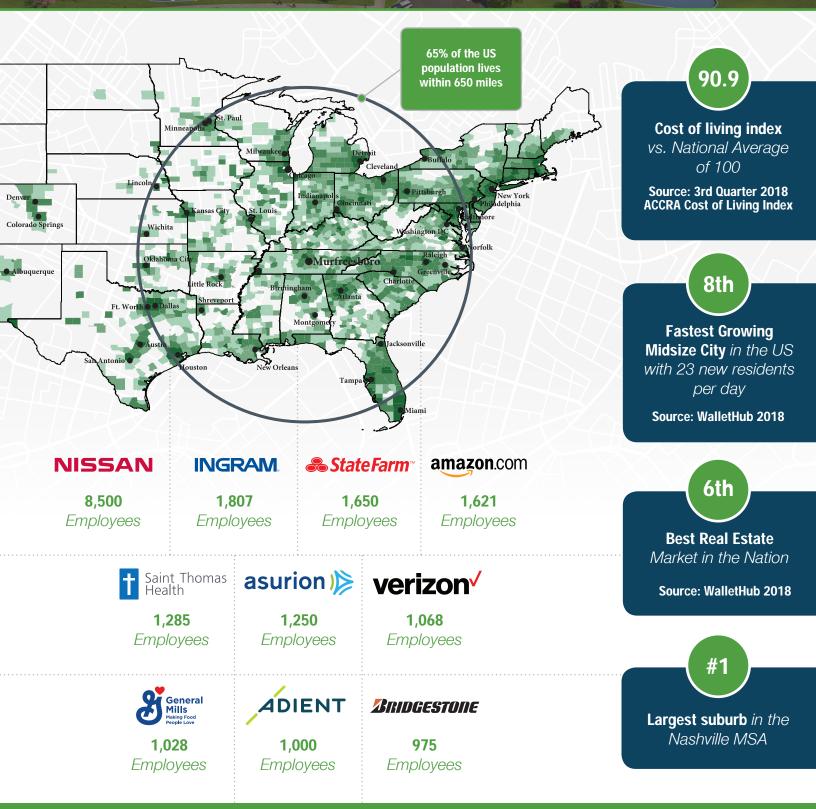

# **Quality of Life**

#### **Rutherford County**

2019 Population: 330,409 2024 Projection: 359,045 2010 Census: 262,604 Households: 121,021 Avg. HH Income: \$82,882.00 Med. HH Income: \$65,798.00

### Labor Force At-A-Glance

|                      | Tennessee | Nashville MSA | County  |
|----------------------|-----------|---------------|---------|
| Labor Force          | 3,363,300 | 1,084,040     | 183,730 |
| Unemployment Rate    | 3.1%      | 2.4%          | 2.4%    |
| Available Labor Pool | 102,700   | 26,140        | 4,380   |