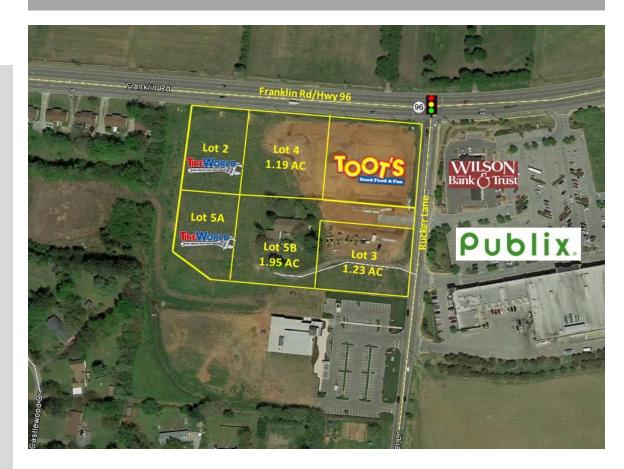

# **Property Features**

- Commercial Lots Available
- Lot 1: 1.8 AC SOLD/ 1007
- Lot 2: 1.23 AC SOLD/
- Lot 3: 1.23 AC \$15 PSF
- Lot 4: 1.19 AC \$18 PSF
- Lot 5A: 1.17 AC SOLD/ TREMORD
- •Lot 5B: 1.95 AC- \$12 PSF
- Zoned Commercial Fringe
- All Utilities Available
- Daily Traffic Count: 21,609