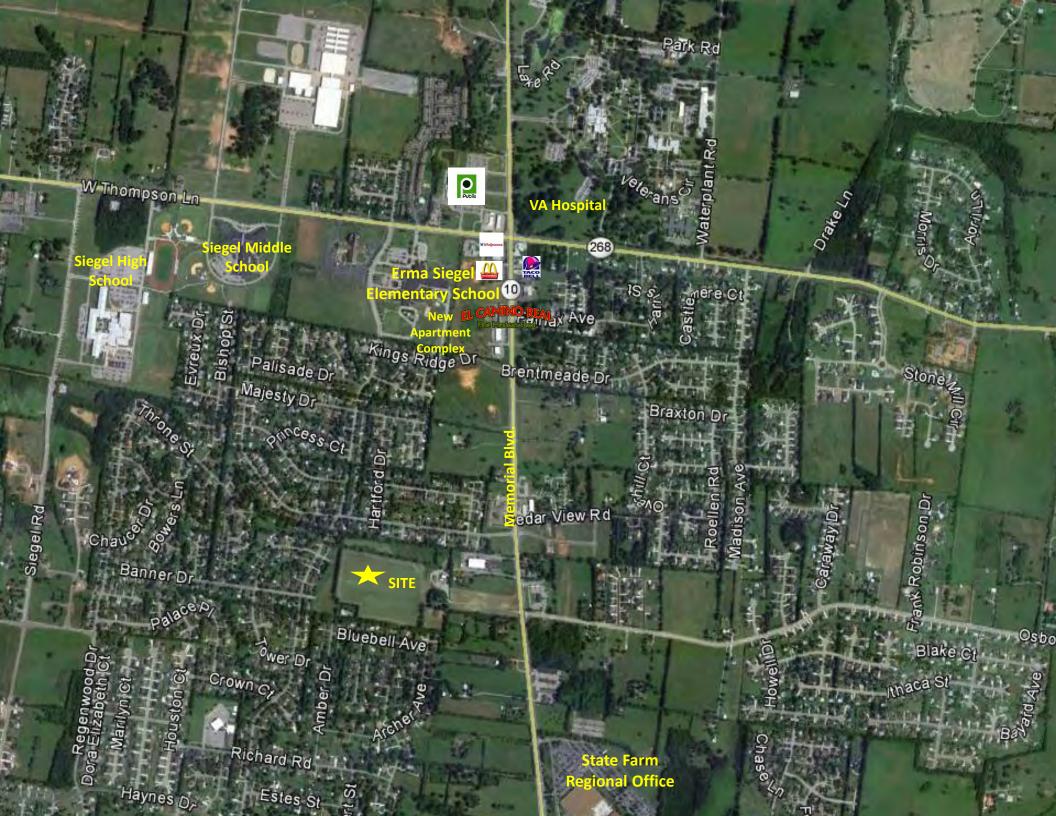

# **37.39 Acres on Memorial Blvd.** Murfreesboro, TN

# **PROPERTY FEATURES**

- **REDUCED** Price: \$5,900,000
- Great residential/commercial development potential
- Access to Osborne Lane traffic light
- All utilities available
- Traffic Count: Approx. 24,223