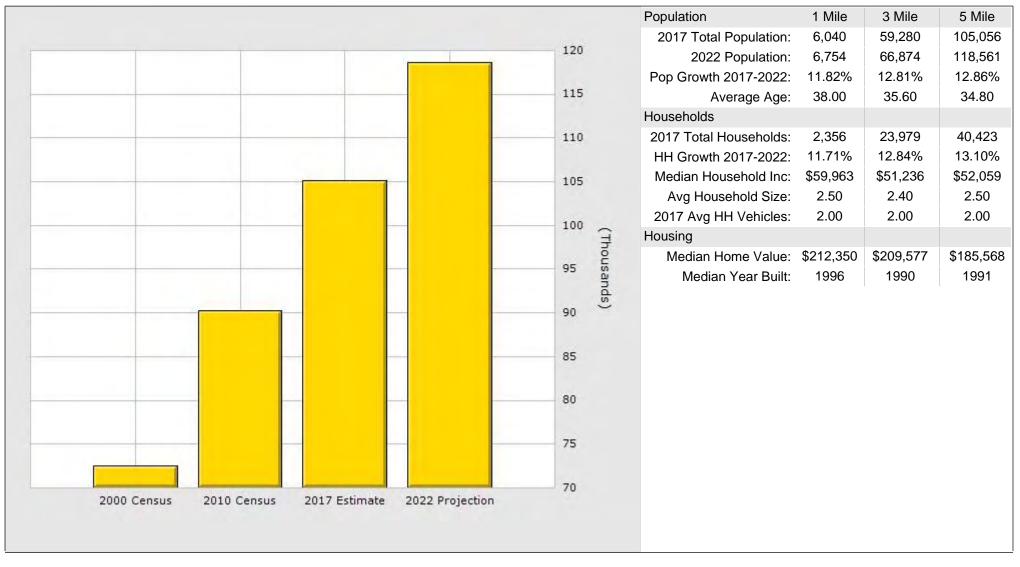

## Population for 5 Mile Radius

Memorial Blvd @ Kings Ridge Drive, Murfreesboro, TN 37129