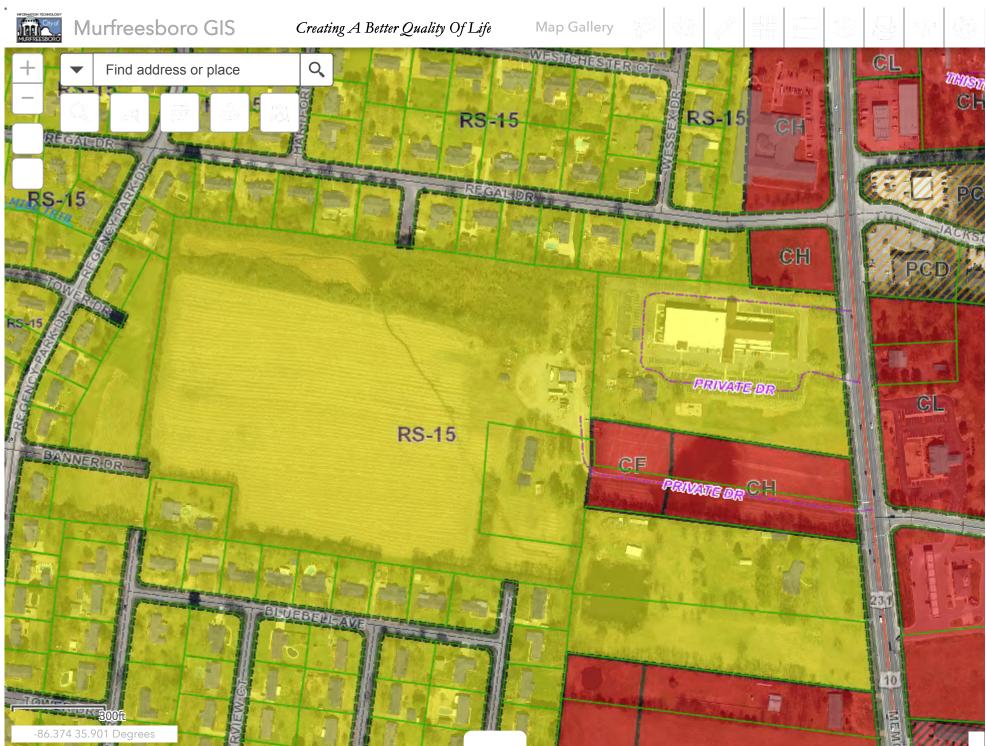

# **37.39 Acres on Memorial Blvd.** Murfreesboro, TN

# **PROPERTY FEATURES**

- **REDUCED** Price: \$5,900,000
- Great residential/commercial development potential
- Access to Osborne Lane traffic light
- All utilities available
- Traffic Count: Approx. 24,223