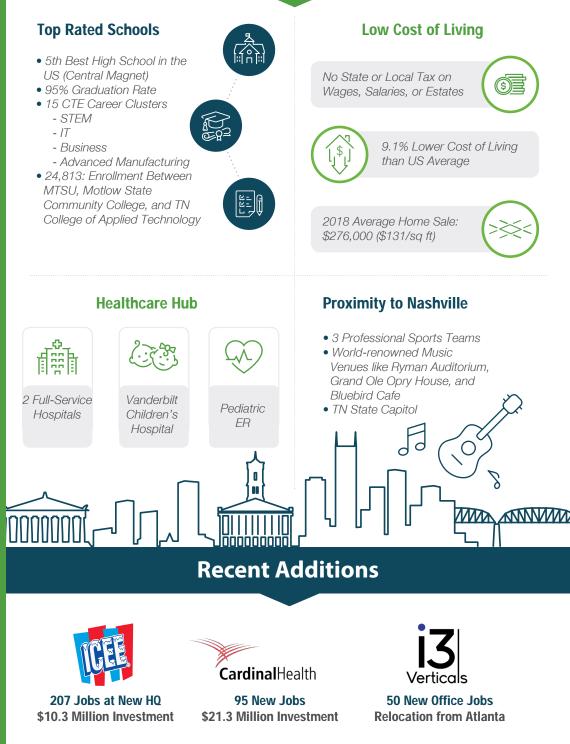

21 Avg. HH Income: \$82,882.00 Med. HH Income: \$65,798.00

#### **City of Murfreesboro**

2019 Population: 142,056 2024 Projection: 153,707 2010 Census: 108,755 Households: 54,190 Avg. HH Income: \$81,115.00 Med. HH Income: \$61,705.12

#### Town of Smyrna

2019 Population: 51,519 2024 Projection: 56,223 2010 Census: 39,974 Households: 19,297 Avg. HH Income: \$76,969.00 Med. HH Income: \$62,608.00

#### **City of La Vergne**

2019 Population: 39,404 2024 Projection: 42,933 2010 Census: 32,588 Households: 13,007 Avg. HH Income: \$75,305.00 Med. HH Income: \$63,378.57

#### **City of Eagleville**

2019 Population: 744 2024 Projection: 811 2010 Census: 604 Households: 288 Avg. HH Income: \$75,675.00 Med. HH Income: \$57,618.53

Sources: 2019 Claritas Estimate 2010 Census Data TN.Gov (LAUS)



#### Labor Force At-A-Glance

|                      | Tennessee | Nashville MSA | County  |
|----------------------|-----------|---------------|---------|
| Labor Force          | 3,363,300 | 1,084,040     | 183,730 |
| Unemployment Rate    | 3.1%      | 2.4%          | 2.4%    |
| Available Labor Pool | 102,700   | 26,140        | 4,380   |

(615) 893-6565 www.rutherfordworks.com Rutherford County Chamber of Commerce

Erin Hutchens Director, Economic Development ehutchens@rutherfordchamber.org