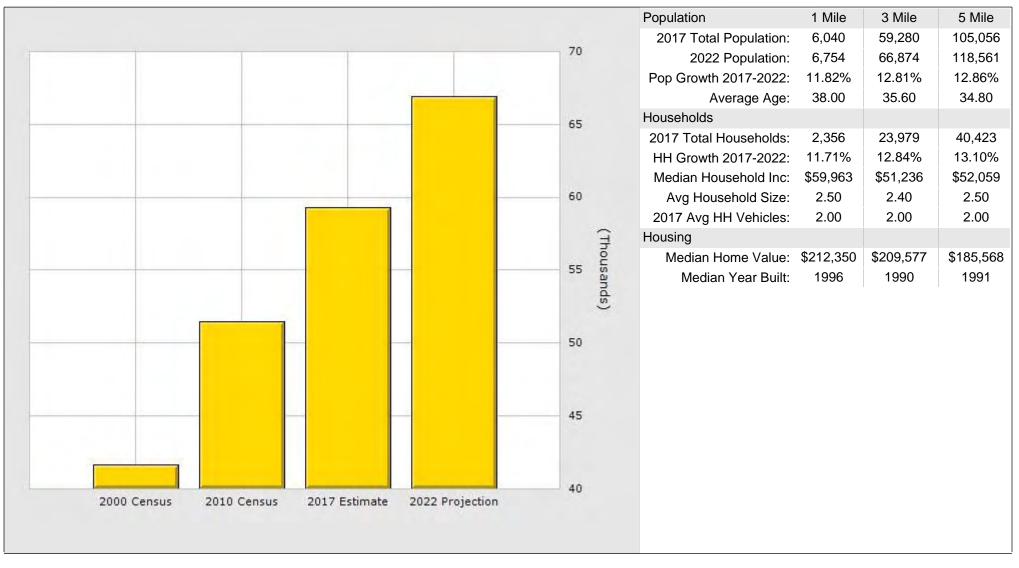

## Population for 3 Mile Radius

Memorial Blvd @ Kings Ridge Drive, Murfreesboro, TN 37129