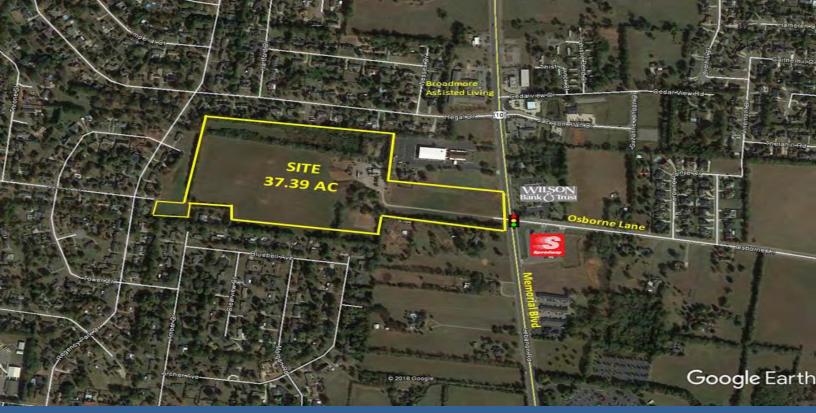

# **37.39 Acres on Memorial Blvd.** Murfreesboro, TN

# **PROPERTY FEATURES**

- **REDUCED** Price: \$5,900,000
- Great residential/commercial development potential
- Access to Osborne Lane traffic light
- All utilities available
- Traffic Count: Approx. 24,223