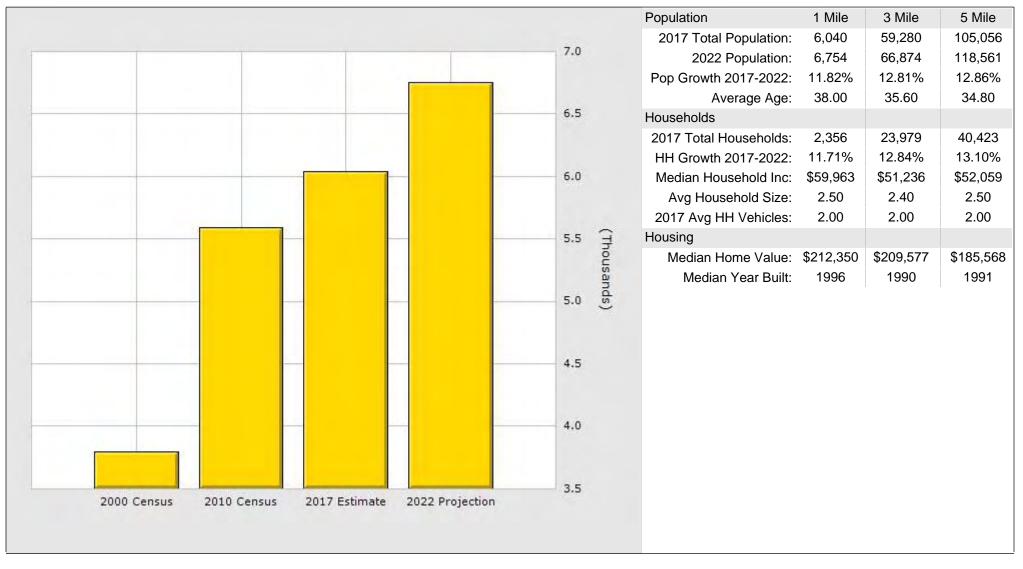

## Population for 1 Mile Radius

Memorial Blvd @ Kings Ridge Drive, Murfreesboro, TN 37129