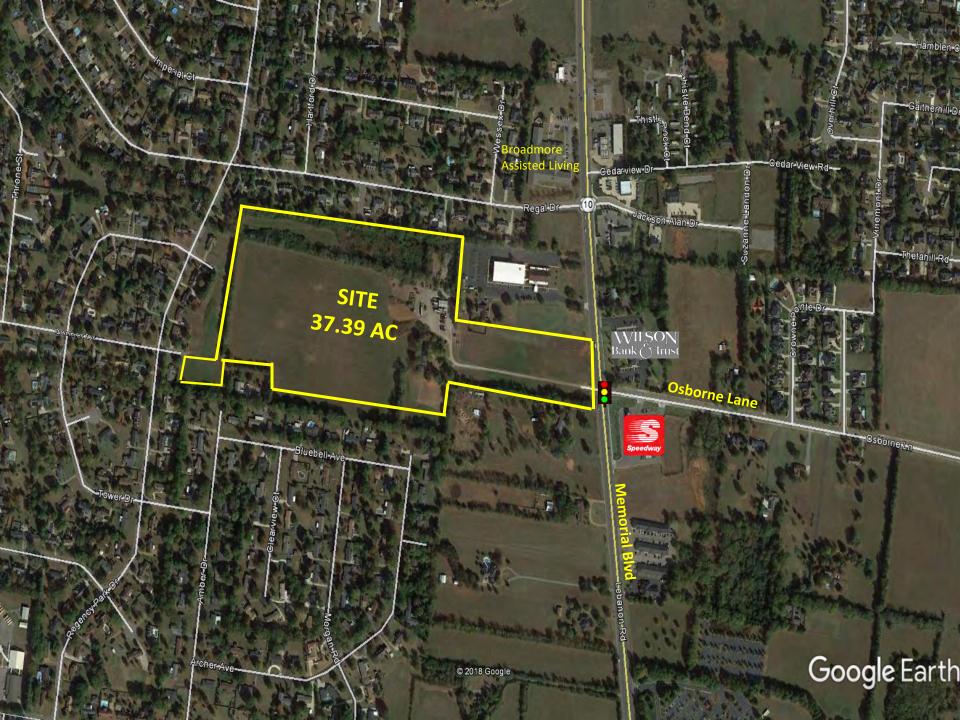

# **37.39 Acres on Memorial Blvd.** Murfreesboro, TN

# **PROPERTY FEATURES**

- **REDUCED** Price: \$5,900,000
- Great residential/commercial development potential
- Access to Osborne Lane traffic light
- All utilities available
- Traffic Count: Approx. 24,223