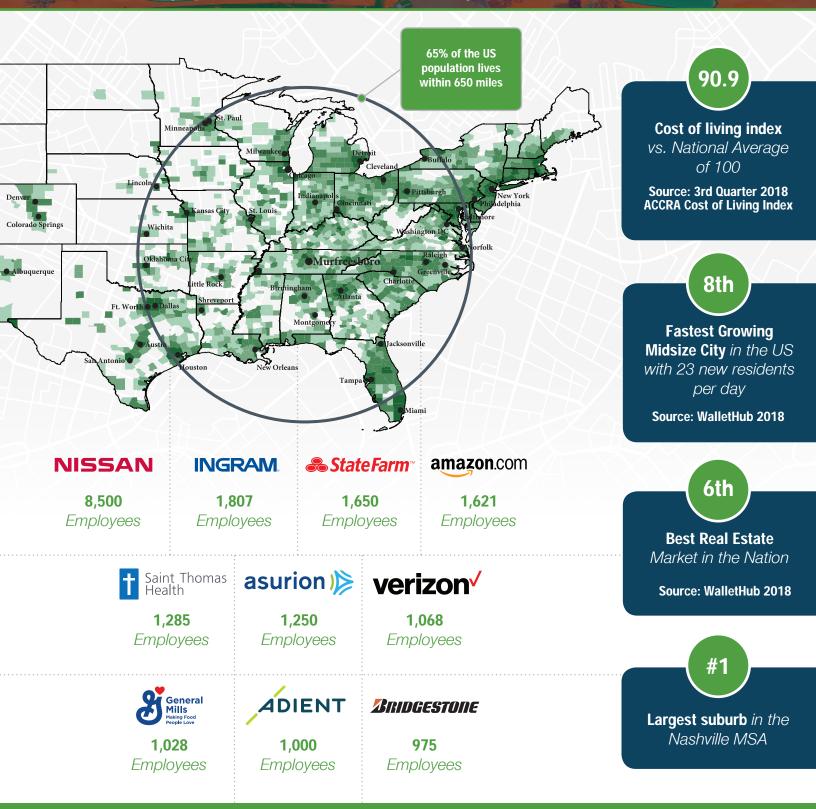

- Great residential/commercial development potential
- Access to Osborne Lane traffic light
- All utilities available
- Traffic Count: Approx. 24,223

# John Harney

**AFFILIATE BROKER** 

#### 615.542.0715 johnh@parks-group.com TNLIC# 221569



1535 W. Northfield Blvd., Suite 7 Murfreesboro, TN 37129 615.896.4045 www.parks-group.com





Murfreesboro GIS



## Population for 1 Mile Radius

Memorial Blvd @ Kings Ridge Drive, Murfreesboro, TN 37129





## Population for 3 Mile Radius

Memorial Blvd @ Kings Ridge Drive, Murfreesboro, TN 37129





## Population for 5 Mile Radius

Memorial Blvd @ Kings Ridge Drive, Murfreesboro, TN 37129





## Rutherford County, TN Community Snapshot

# rutherford works

#### It's All Here!

Location. Demographics. Workforce. Education. Quality of Life.





### **Quality of Life**



#### **Rutherford County**

2019 Population: 330,409 2024 Projection: 359,045 2010 Census: 262,604 Households: 121,021 Avg. HH Income: \$82,882.00 Med. HH Income: \$65,798.00

#### **City of Murfreesboro**

2019 Population: 142,056 2024 Projection: 153,707 2010 Census: 108,755 Households: 54,190 Avg. HH Income: \$81,115.00 Med. HH Income: \$61,705.12

#### Town of Smyrna

2019 Population: 51,519 2024 Projection: 56,223 2010 Census: 39,974 Households: 19,297 Avg. HH Income: \$76,969.00 Med. HH Income: \$62,608.00

#### **City of La Vergne**

2019 Population: 39,404 2024 Projection: 42,933 2010 Census: 32,588 Households: 13,007 Avg. HH Income: \$75,305.00 Med. HH Income: \$63,378.57

#### **City of Eagleville**

2019 Population: 744 2024 Projection: 811 2010 Ce