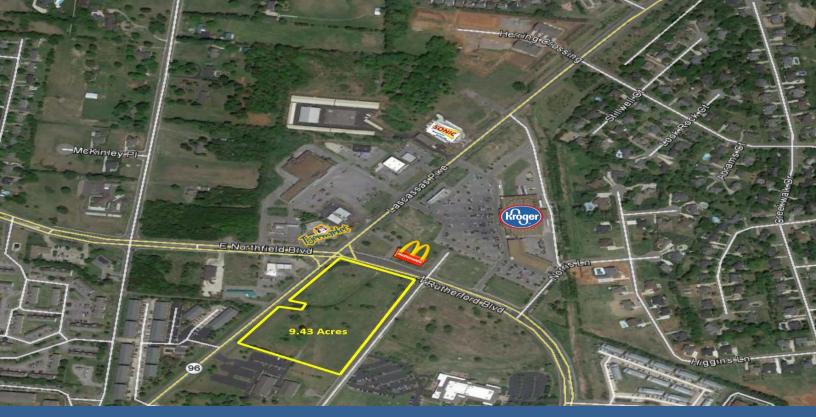

**9.43 Acres – 1840 Lascassas Pike**Murfreesboro, TN

FOR SALE - \$3,495,000

# **Property Features:**

- Zoned Commercial Local
- Great Retail/Commercial Development
- All utilities available
- Frontage on 3 roads: Approx. 850 ft on New Lascassas Hwy, Approx. 425 ft on Rutherford Blvd, Approx. 800 ft on Old Lascassas Hwy
- 1.4 Miles from MTSU
- Owner will divide
- More than 2,500 Multifamily within ½ mile of this site
- Traffic Count: Approx. 22,012