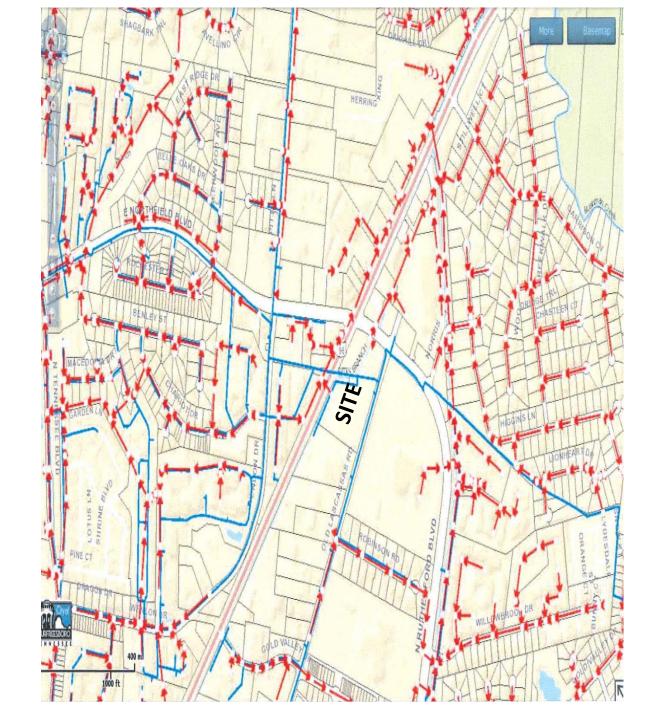

**9.43 Acres – 1840 Lascassas Pike**Murfreesboro, TN

FOR SALE - \$3,495,000

# **Property Features:**

- Zoned Commercial Local
- Great Retail/Commercial Development
- All utilities available
- Frontage on 3 roads: Approx. 850 ft on New Lascassas Hwy, Approx. 425 ft on Rutherford Blvd, Approx. 800 ft on Old Lascassas Hwy
- 1.4 Miles from MTSU
- Owner will divide
- More than 2,500 Multifamily within ½ mile of this site
- Traffic Count: Approx. 22,012

# **John Harney**

**AFFILIATE BROKER** 

615.542.0715 johnh@parks-group.com TNLIC# 221569



1535 W. Northfield Blvd., Suite 7 Murfreesboro, TN 37129 615.896.4045 www.parks-group.com



# WATER/SEWER MAP



# Rutherford County, TN Community Profile Rutherford County in the News

99.6

Cost of Living Index vs. National Average of 100

Source: 1st Quarter 2018 ACCRA

Cost of Living Index Top 3

Murfreesboro and Smyrna Ranked #2 and #3 Fastest Growing Cities in Tennessee

July 1, 2016 - July 1, 2017

Source: U.S. Census Bureau

6th

Rutherford County ranked 6th for the largest employment increase in the nation

December 2016 - 2017

Source: U.S. Bureau of Labor Statistics

1,523

New Jobs were created in 2017 and \$389 Million in Capital Investments were made from 7 relocations and 15 existing company expansions.

### **Destination Rutherford**

Destination Rutherford is an economic development organization intended to serve all investors as a mechanism that pulls together the collective leade