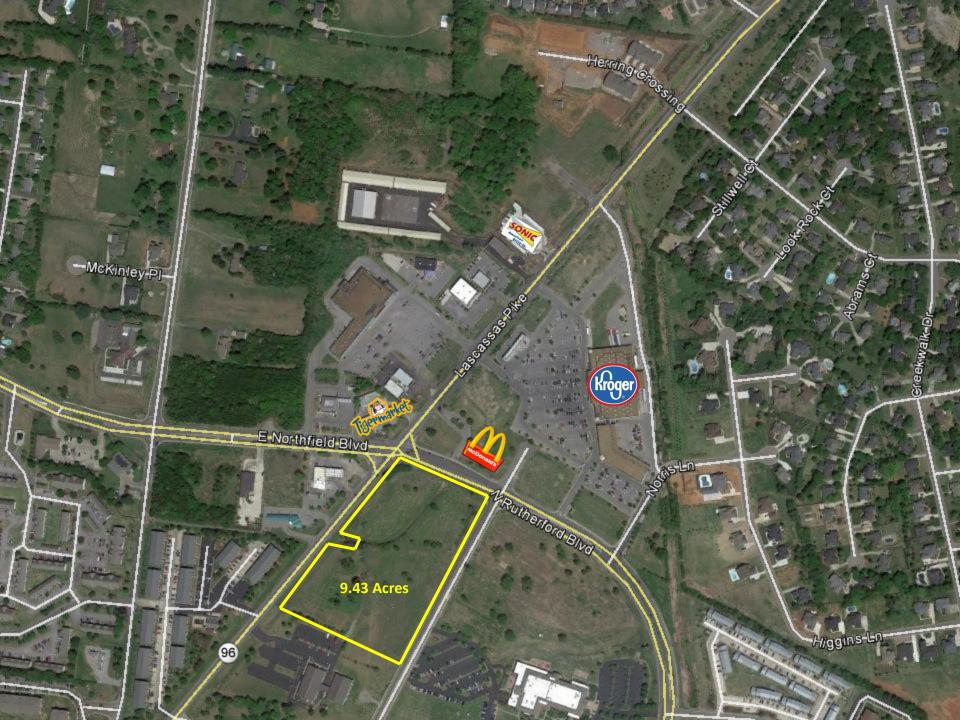

**9.43 Acres – 1840 Lascassas Pike**Murfreesboro, TN

FOR SALE - \$3,495,000

# **Property Features:**

- Zoned Commercial Local
- Great Retail/Commercial Development
- All utilities available
- Frontage on 3 roads: Approx. 850 ft on New Lascassas Hwy, Approx. 425 ft on Rutherford Blvd, Approx. 800 ft on Old Lascassas Hwy
- 1.4 Miles from MTSU
- Owner will divide
- More than 2,500 Multifamily within ½ mile of this site
- Traffic Count: Approx. 22,012