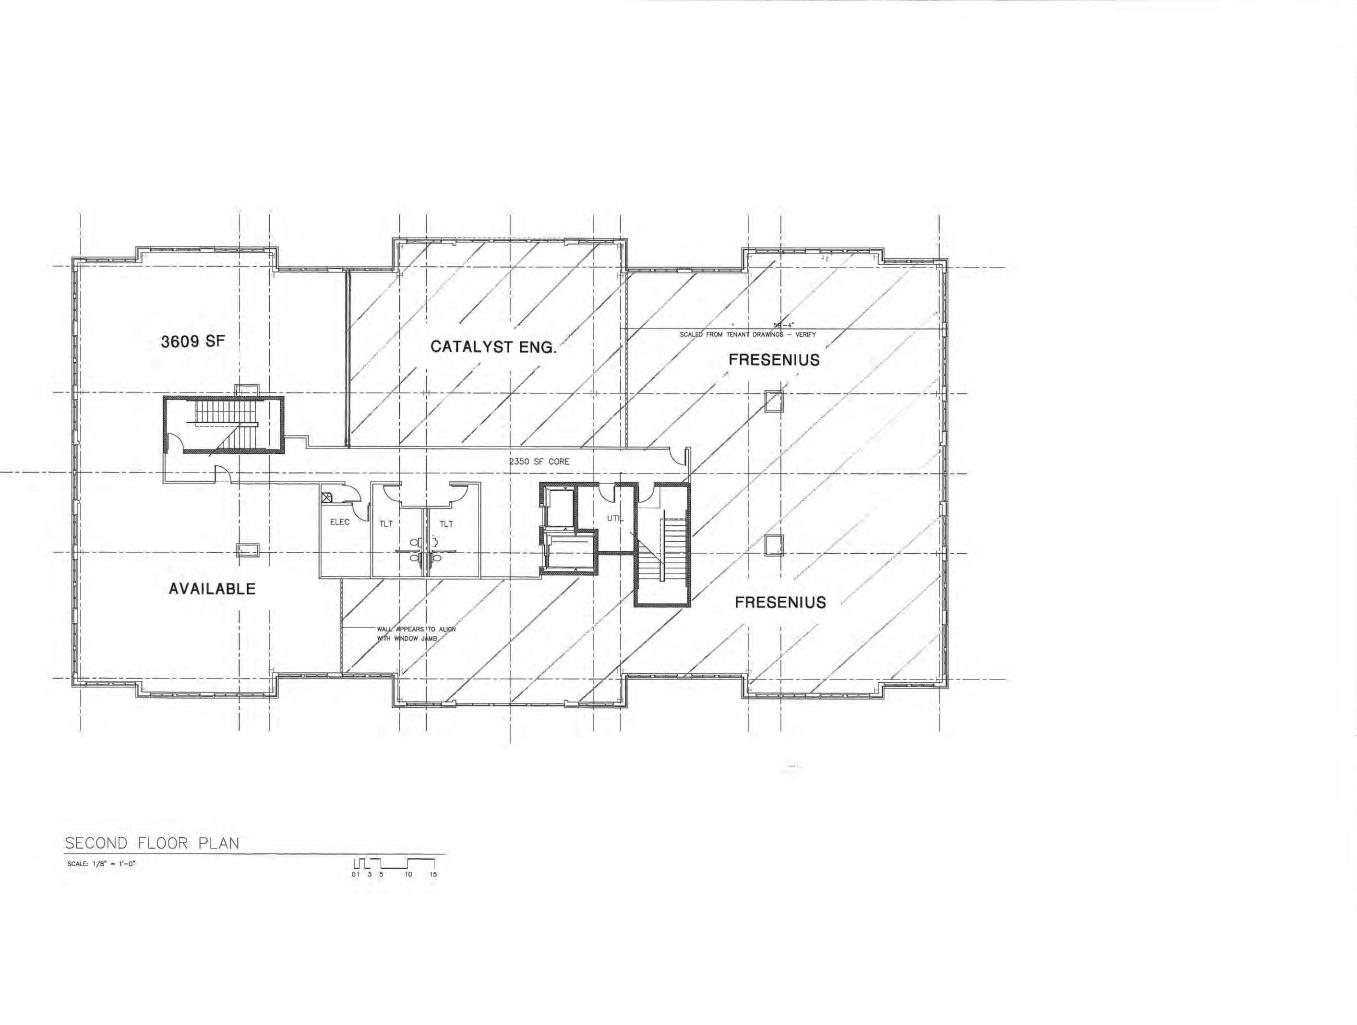

## AMENITIES

- Office Space for Lease at \$27 PSF NNN w/ \$45-\$50 PSF Build-out allowance
- 1,800 SF Suite Available on 2<sup>nd</sup> Floor
- Near St Thomas Rutherford Hospital & Murfreesboro Medical Clinic
- In Murfreesboro's Prestigious Gateway District & Close to I-24 Exit 76
- Existing Tenants include Ascend Federal Credit Union & Fresenius Kidney Care