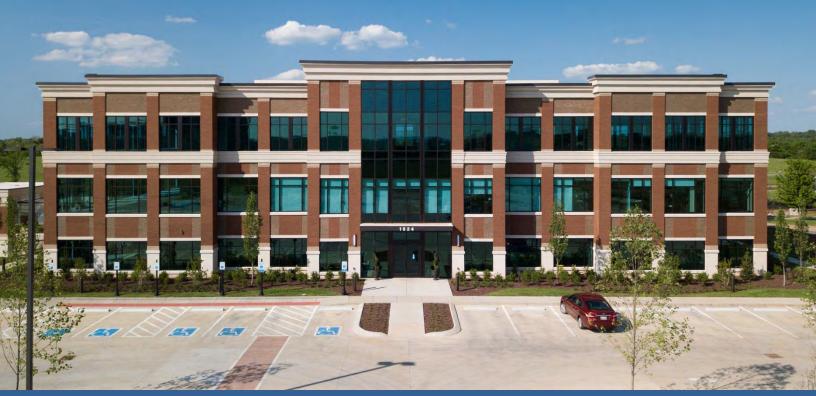

## Waterstone III Office Building 1524 Williams Drive - Murfreesboro, TN CLASS A OFFICE SPACE FOR LEASE

## AMENITIES

- Office Space for Lease at \$27 PSF NNN w/ \$45-\$50 PSF Build-out allowance
- 1,800 SF Suite Available on 2<sup>nd</sup> Floor
- Near St Thomas Rutherford Hospital & Murfreesboro Medical Clinic
- In Murfreesboro's Prestigious Gateway District & Close to I-24 Exit 76
- Existing Tenants include Ascend Federal Credit Union & Fresenius Kidney Care