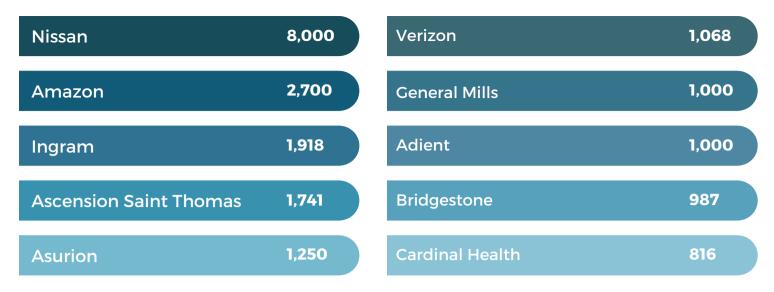

|         |  |  |



\*All information provided by The CoStar Group Copyrighted report licensed to The Parks Group Commercial - 538467. 1/25/2021







# RUTHERFORD COUNTY, TN



## **RUTHERFORD COUNTY INSIGHTS**



major interstates



million residents within a 45 min drive



million people within a 2.5 hour drive



January 2023

elementary, middle and high schools in Tennessee



minutes to Nashville attractions



hospital expansions since 2018 serving infants to seniors



www.rutherfordworks.com

615.893.6565

#### LARGEST PRIVATE EMPLOYERS & EMPLOYEE COUNT



### **2022 RUTHERFORD COUNTY QUICK FACTS**

| Population        | <b>Median Home Price</b> | <b>3 Colleges</b>           |
|-------------------|--------------------------|-----------------------------|
| 357,835           | \$402,162                | 25,000 students             |
| <b>Median Age</b> | <b>Median HH Income</b>  | <b>College Degrees</b>      |
| 33                | \$71,549                 | 42% hold Associate or above |

| LABORFORCE DATA                | County        | Tennessee | United States |
|--------------------------------|---------------|-----------|---------------|
| Labor Force                    | 195,178       | 3,337,977 | 164,462,618   |
| Unemployment Rate              | 2.6%          | 3.2%      | 3.7%          |
| Labor Force Participation Rate | <b>71.5