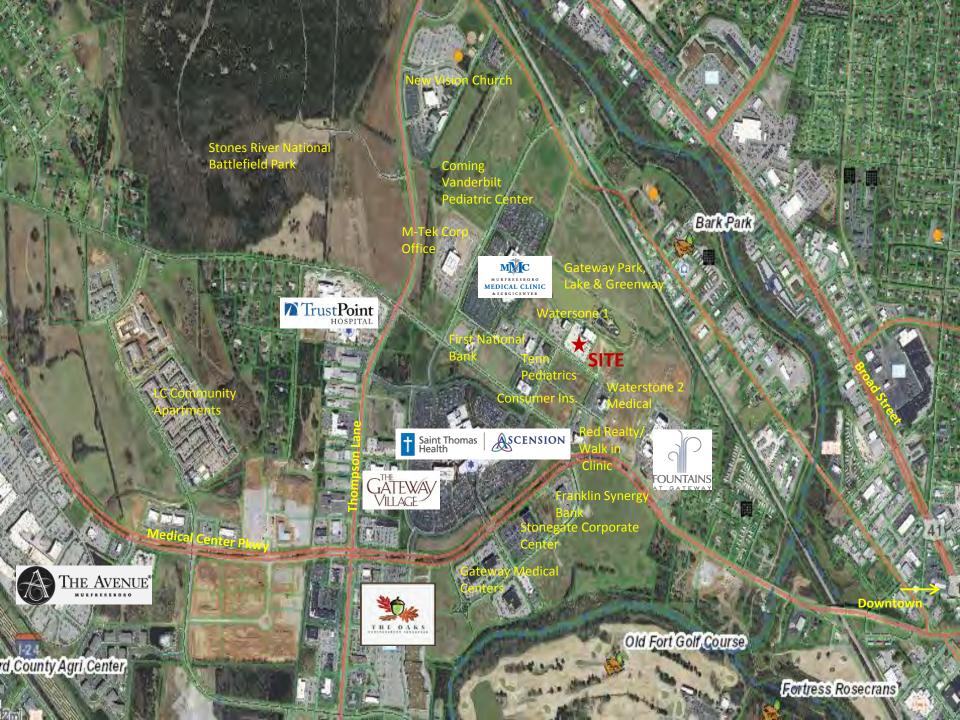

## Waterstone III Office Building 1524 Williams Drive - Murfreesboro, TN CLASS A OFFICE SPACE FOR LEASE

## AMENITIES

- Office Space for Lease at \$27 PSF NNN w/ \$45-\$50 PSF Build-out allowance
- 1,800 SF Suite Available on 2<sup>nd</sup> Floor
- Near St Thomas Rutherford Hospital & Murfreesboro Medical Clinic
- In Murfreesboro's Prestigious Gateway District & Close to I-24 Exit 76
- Existing Tenants include Ascend Federal Credit Union & Fresenius Kidney Care