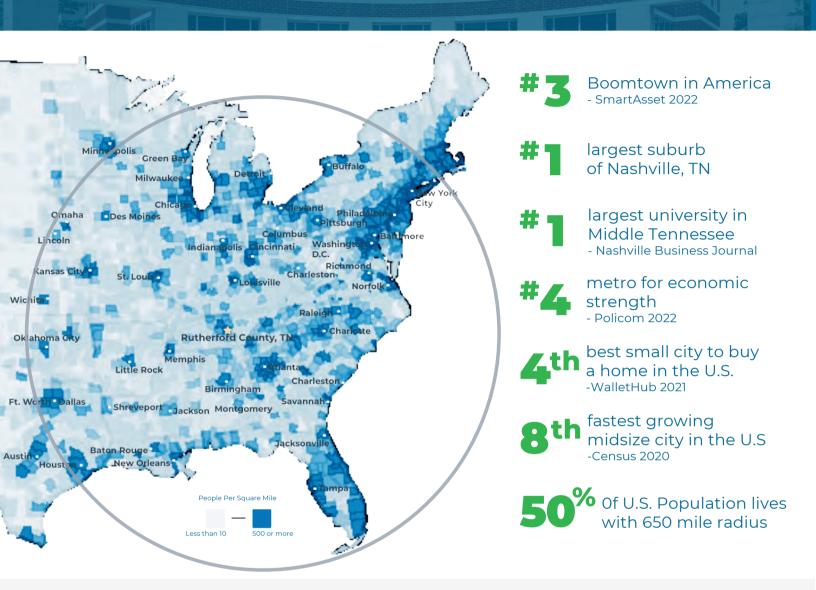

|         |  |  |



\*All information provided by The CoStar Group Copyrighted report licensed to The Parks Group Commercial - 538467. 1/25/2021







# RUTHERFORD COUNTY, TN



## **RUTHERFORD COUNTY INSIGHTS**



major interstates



million residents within a 45 min drive



million people within a 2.5 hour drive



January 2023

elementary, middle and high schools in Tennessee



minutes to Nashville attractions



hospital expansions since 2018 serving infants to seniors



www.rutherfordworks.com

615.893.6565

#### LARGEST PRIVATE EMPLOYERS & EMPLOYEE COUNT



### **2022 RUTHERFORD COUNTY QUICK FACTS**

| Population        | <b>Median Home Price</b> | <b>3 Colleges</b>           |
|-------------------|--------------------------|-----------------------------|
| 357,835           | \$402,162                | 25,000 students             |
| <b>Median Age</b> | <b>Median HH Income</b>  | <b>College Degrees</b>      |
| 33                | \$71,549