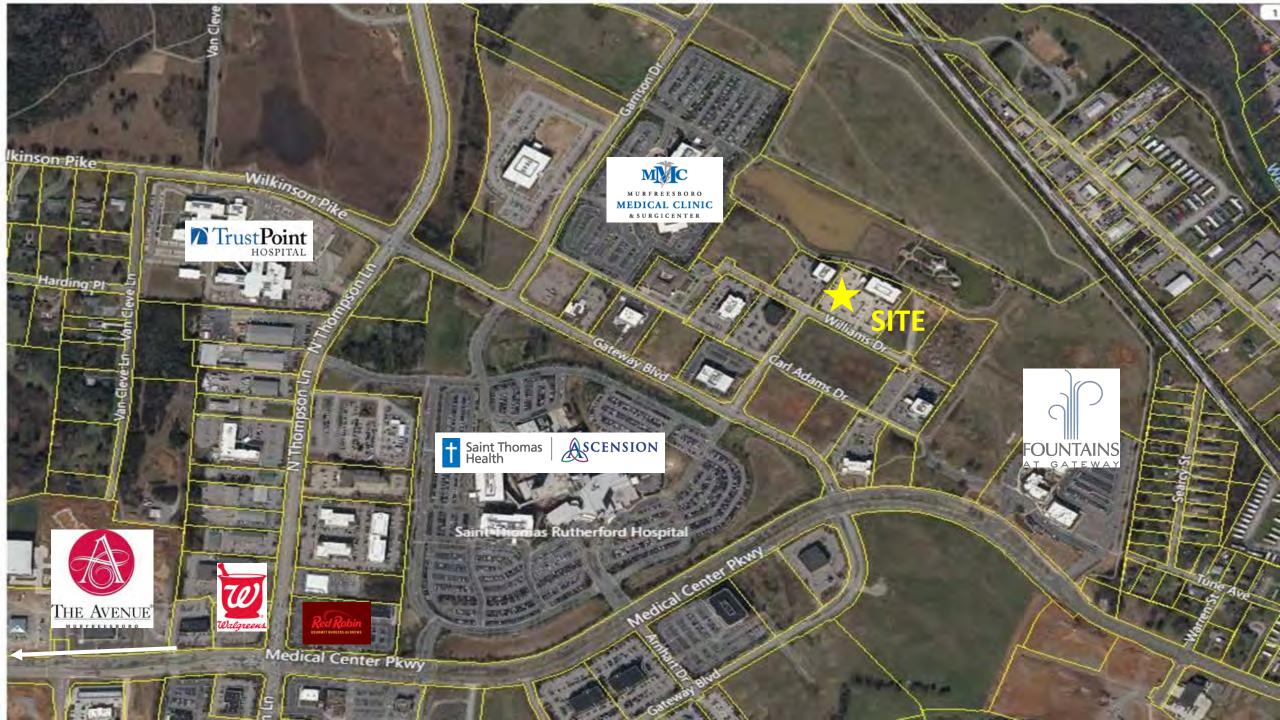

## Waterstone III Office Building 1524 Williams Drive - Murfreesboro, TN CLASS A OFFICE SPACE FOR LEASE

## AMENITIES

- Office Space for Lease at \$27 PSF NNN w/ \$45-\$50 PSF Build-out allowance
- 1,800 SF Suite Available on 2<sup>nd</sup> Floor
- Near St Thomas Rutherford Hospital & Murfreesboro Medical Clinic
- In Murfreesboro's Prestigious Gateway District & Close to I-24 Exit 76
- Existing Tenants include Ascend Federal Credit Union & Fresenius Kidney Care