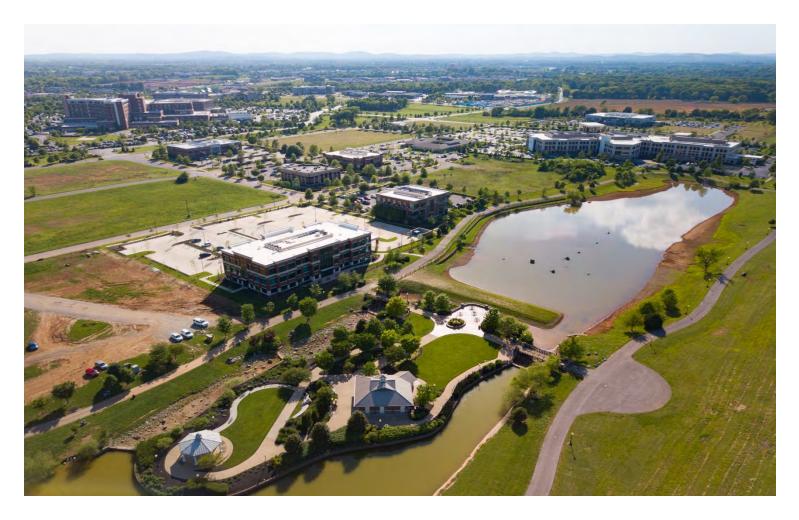

## Waterstone III Office Building 1524 Williams Drive - Murfreesboro, TN CLASS A OFFICE SPACE FOR LEASE

## AMENITIES

- Office Space for Lease at \$27 PSF NNN w/ \$45-\$50 PSF Build-out allowance
- 1,800 SF Suite Available on 2<sup>nd</sup> Floor
- Near St Thomas Rutherford Hospital & Murfreesboro Medical Clinic
- In Murfreesboro's Prestigious Gateway District & Close to I-24 Exit 76
- Existing Tenants include Ascend Federal Credit Union & Fresenius Kidney Care