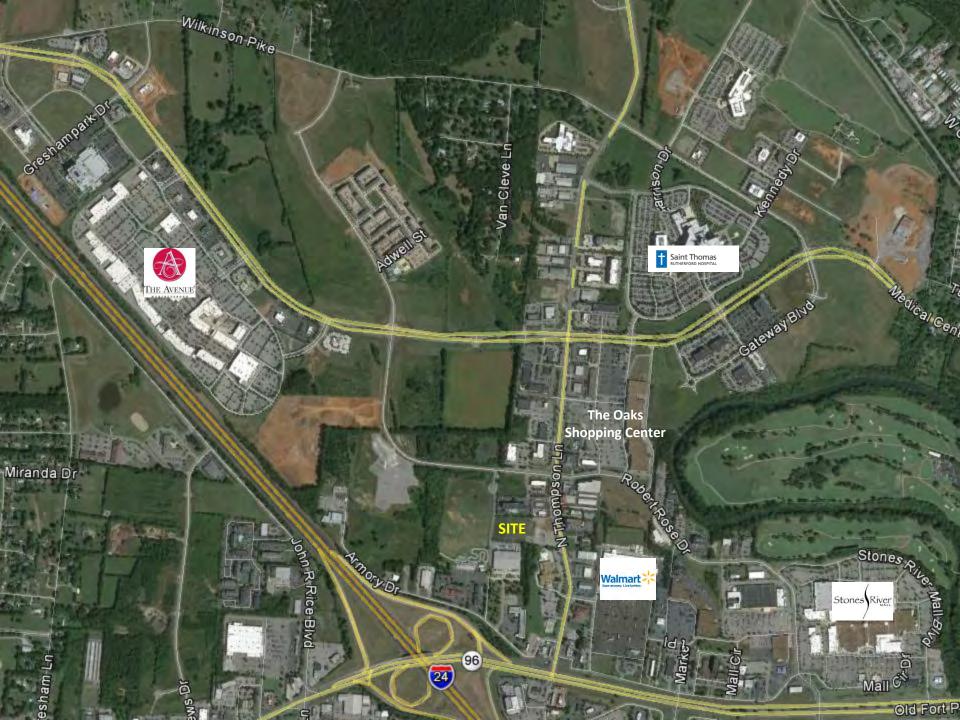

## **Property Features**

- 0.89 AC for \$900,000
- Prime location near
  The Avenue shopping destination, Stones River
   Mall, and many retail and restaurant locations
- Convenient to I-24 Exit 78/
  Old Fort Pkwy. and I-24 Exit 74/Medical Center Pkwy.