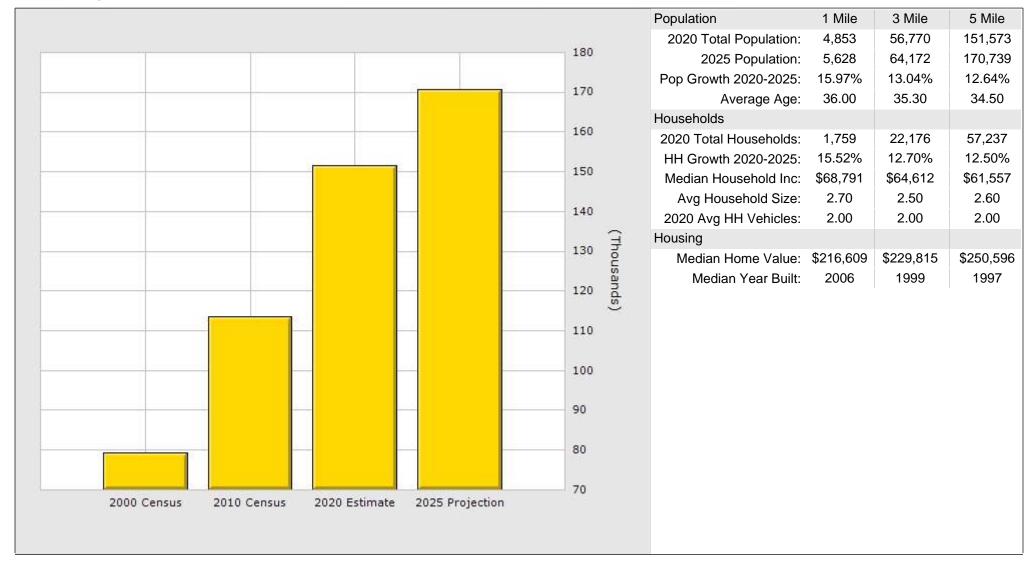

# 0.89 Acre Commercial Outparcel - 225 N. Thompson Lane Murfreesboro, TN



## **Property Features**

- 0.89 AC for \$900,000
- Prime location near
  The Avenue shopping destination, Stones River
   Mall, and many retail and restaurant locations
- Convenient to I-24 Exit 78/
  Old Fort Pkwy. and I-24 Exit 74/Medical Center Pkwy.

## John Harney

**AFFILIATE BROKER** 

**615.542.0715** johnh@parks-group.com TNLIC# 221569





1535 W. Northfield Blvd., Suite 7 Murfreesboro, TN 37129 615.896.4045 www.parks-group.com







## **Population for 1 Mile Radius**

225 N Thompson Ln, Murfreesboro, TN 37129





## Population for 3 Mile Radius

225 N Thompson Ln, Murfreesboro, TN 37129





## Population for 5 Mile Radius

225 N Thompson Ln, Murfreesboro, TN 37129





## Rutherford County, TN **Community Snapshot**

## rutherford

It's the people you need now. It's the people you will need tomorrow.



NISSAN

8,500 **Employees**  **INGRAM** 

1,807 **Employees**  **StateFarm** 

1,650 **Employees**  amazon.com

1,621 **Employees** 

Saint Thomas Health

1,285 **Employees**  asurion 除

1,250 **Employees**  verizon<sup>/</sup>

1,068 **Employees** 

Mills Making Food

1.028 **Employees**  **4DIENT** 

1.000 **Employees**  **Bridgestone** 

975 **Employees**  90.9

**Cost of living** index vs. National Average of 100

Source: 3rd Quarter 2018 ACCRA Cost of Living Index

6th

**Best Real Estate** Market in the Nation

Source: WalletHub 2018

8th

**Fastest Growing** Midsize City in the United States with 23 new residents per day

Source: WalletHub 2018