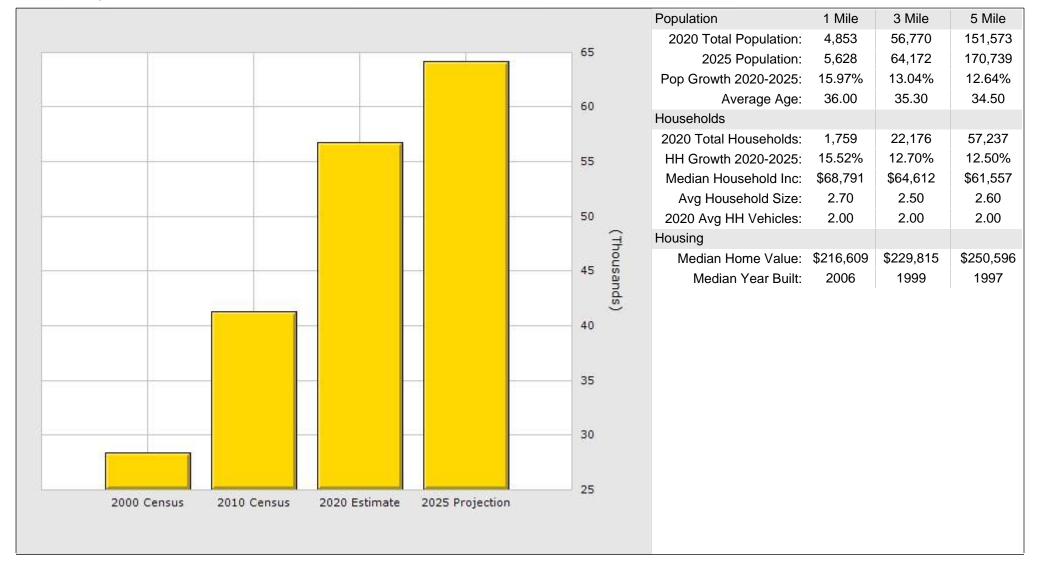

# 0.89 Acre Commercial Outparcel - 225 N. Thompson Lane Murfreesboro, TN



## **Property Features**

- 0.89 AC for \$900,000
- Prime location near
  The Avenue shopping destination, Stones River
   Mall, and many retail and restaurant locations
- Convenient to I-24 Exit 78/
  Old Fort Pkwy. and I-24 Exit 74/Medical Center Pkwy.

## John Harney

**AFFILIATE BROKER** 

**615.542.0715** johnh@parks-group.com TNLIC# 221569





1535 W. Northfield Blvd., Suite 7 Murfreesboro, TN 37129 615.896.4045 www.parks-group.com







## **Population for 1 Mile Radius**

225 N Thompson Ln, Murfreesboro, TN 37129





## Population for 3 Mile Radius

225 N Thompson Ln, Murfreesboro, TN 37129





## Population for 5 Mile Radius

225 N Thompson Ln, Murfreesboro, TN 37129





## Rutherford County, TN **Community Snapshot**

## rutherford

It's the people you need now. It's the people you will need tomorrow.



NISSAN

8,500 **Employees**  **INGRAM** 

1,807 **Employees**  **StateFarm** 

1,650 **Employees**  amazon.com

1,621 **Employees** 

Saint Thomas Health

1,285 **Employees**  asurion 除

1,250 **Employees**  verizon<sup>/</sup>

1,068 **Employees** 

Mills Making Food

1.028 **Employees**  **4DIENT** 

1.000 **Employees**  **Bridgestone** 

975 **Employees**  90.9

**Cost of living** index vs. National Average of 100

Source: 3rd Quarter 2018 ACCRA Cost of Living Index

6th

**Best Real Estate** Market in the Nation

Source: WalletHub 2018

8th

**Fastest Growing** Midsize