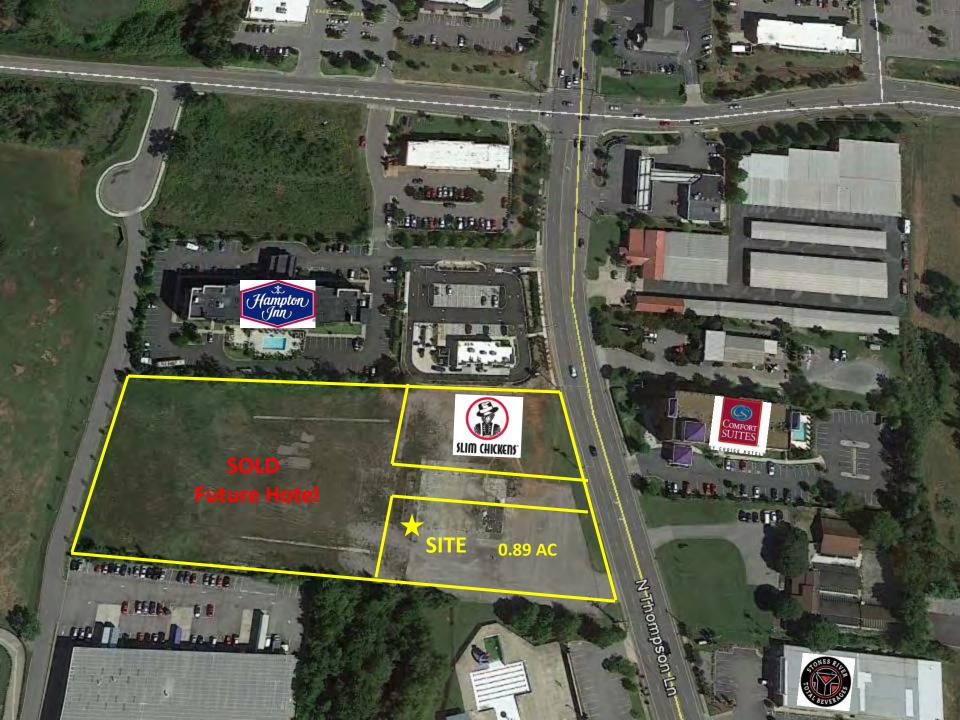

# 0.89 Acre Commercial Outparcel - 225 N. Thompson Lane Murfreesboro, TN

## **Property Features**

- 0.89 AC for \$900,000
- Prime location near
  The Avenue shopping destination, Stones River
   Mall, and many retail and restaurant locations
- Convenient to I-24 Exit 78/
  Old Fort Pkwy. and I-24 Exit 74/Medical Center Pkwy.