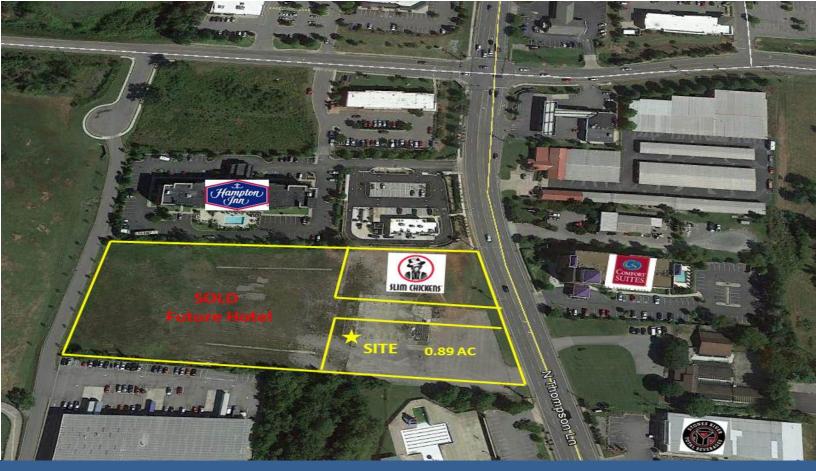

# 0.89 Acre Commercial Outparcel - 225 N. Thompson Lane Murfreesboro, TN

## **Property Features**

- 0.89 AC for \$900,000
- Prime location near
  The Avenue shopping destination, Stones River
   Mall, and many retail and restaurant locations
- Convenient to I-24 Exit 78/
  Old Fort Pkwy. and I-24 Exit 74/Medical Center Pkwy.