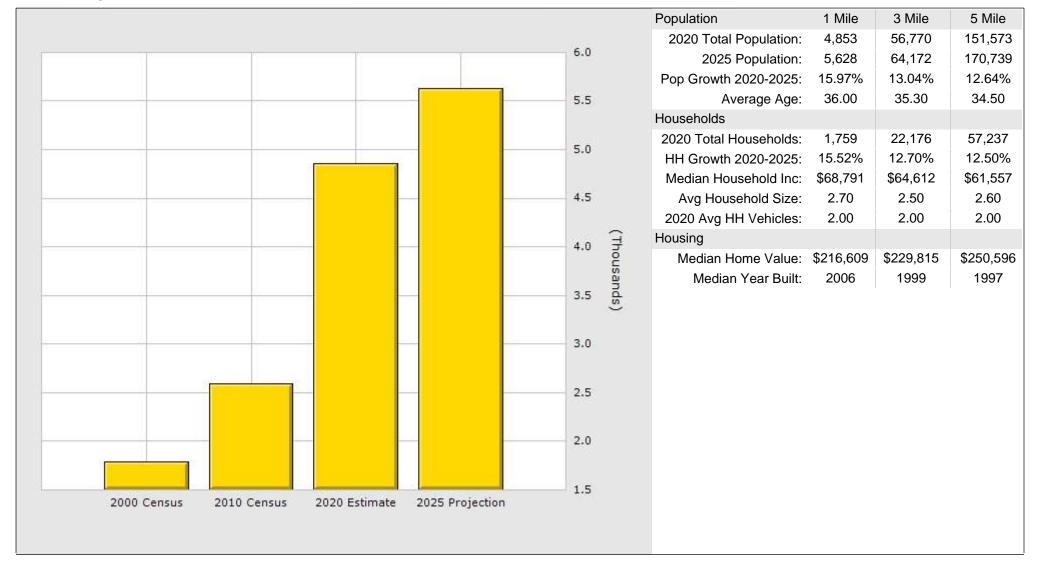

# 0.89 Acre Commercial Outparcel - 225 N. Thompson Lane Murfreesboro, TN



## **Property Features**

- 0.89 AC for \$900,000
- Prime location near
  The Avenue shopping destination, Stones River
   Mall, and many retail and restaurant locations
- Convenient to I-24 Exit 78/
  Old Fort Pkwy. and I-24 Exit 74/Medical Center Pkwy.

## John Harney

**AFFILIATE BROKER** 

**615.542.0715** johnh@parks-group.com TNLIC# 221569





1535 W. Northfield Blvd., Suite 7 Murfreesboro, TN 37129 615.896.4045 www.parks-group.com







## **Population for 1 Mile Radius**

225 N Thompson Ln, Murfreesboro, TN 37129





## Population for 3 Mile Radius

225 N Thompson Ln, Murfreesboro, TN 37129





## Population for 5 Mile Radius

225 N Thompson Ln, Murfreesboro, TN 37129





## Rutherford County, TN **Community Snapshot**

## rutherford

It's the people you need now. It's the people you will need tomorrow.



NISSAN

8,500 **Employees**  **INGRAM** 

1,807 **Employees**  **StateFarm** 

1,650 **Employees**  amazon.com

1,621 **Employees** 

Saint Thomas Health

1,285 **Employees**  asurion 除

1,250 **Employees**  verizon<sup>/</sup>

1,068 **Employees** 

Mills Making Food

1.028 **Employees**  **4DIENT** 

1.000 **Employees**  **Bridgestone** 

975 **Employees**  90.9

**Cost of living** index vs. National Average of 100

Source: 3rd Quarter 2018 ACCRA Cost of Living Index

6th

**Best Real Estate*