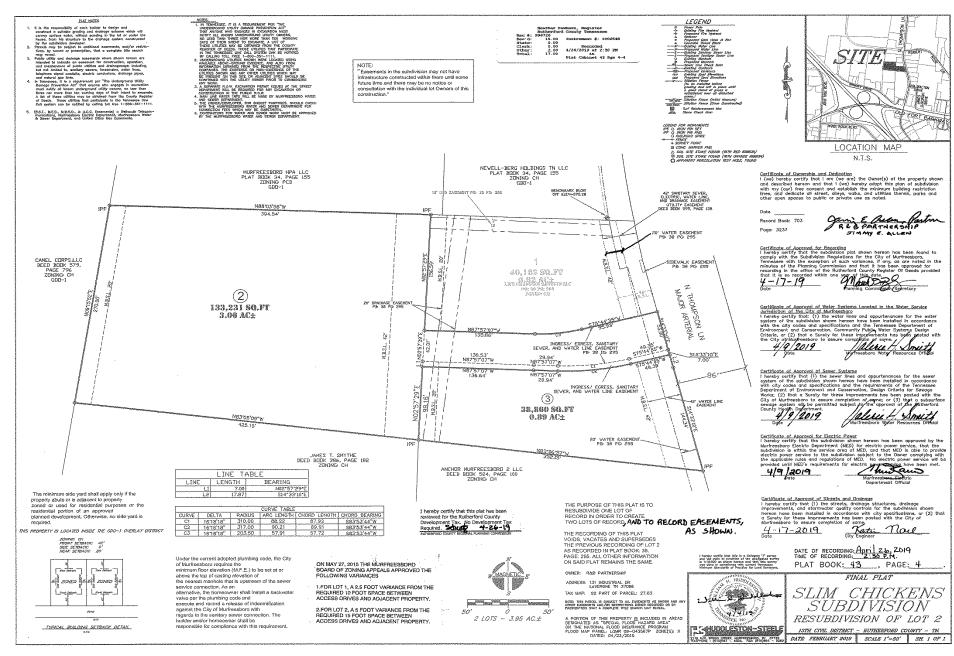

# 0.89 Acre Commercial Outparcel - 225 N. Thompson Lane Murfreesboro, TN

## **Property Features**

- 0.89 AC for \$900,000
- Prime location near
  The Avenue shopping destination, Stones River
   Mall, and many retail and restaurant locations
- Convenient to I-24 Exit 78/
  Old Fort Pkwy. and I-24 Exit 74/Medical Center Pkwy.