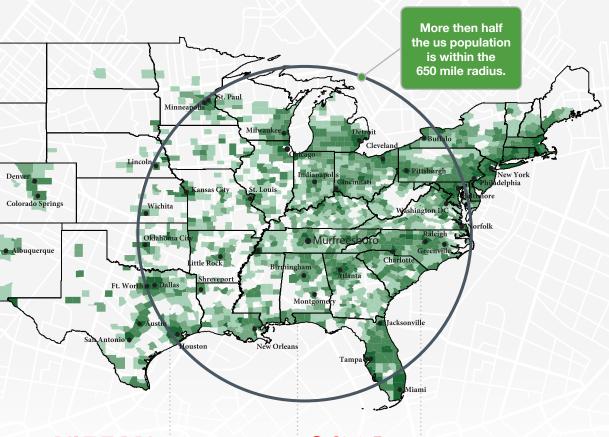

## **Population for 1 Mile Radius**

225 N Thompson Ln, Murfreesboro, TN 37129

## Population for 3 Mile Radius

225 N Thompson Ln, Murfreesboro, TN 37129

## Population for 5 Mile Radius

225 N Thompson Ln, Murfreesboro, TN 37129