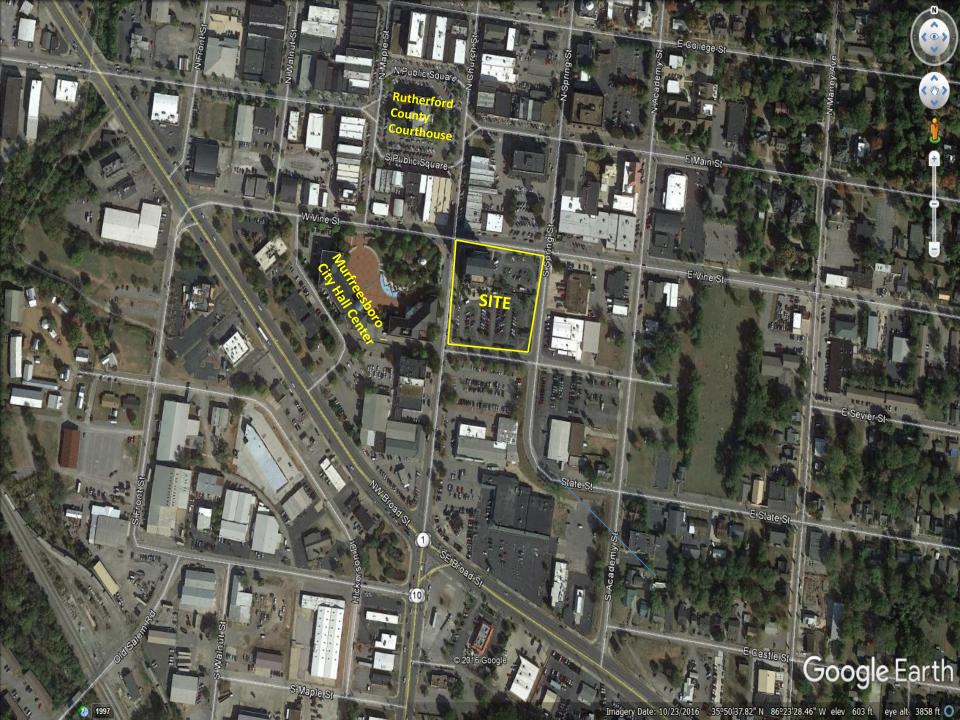

# The City Center – 100 Vine St. – Murfreesboro, TN

|                               | 1-mile   | 3-mile   | 5-mile   |
|-------------------------------|----------|----------|----------|
| Population                    | 10,085   | 70,755   | 142,154  |
| Median<br>Household<br>Income | \$32,466 | \$43,346 | \$57,596 |

# **AMENITIES:**

- 2,393 Square Feet
- \$17.50 PSF Full Service Less Janitorial
- Beautiful Class A Office Tower
- In the Murfreesboro Central Business District
- Designated Parking Available
- Major Tenants: National Health Corp. and Regions Bank