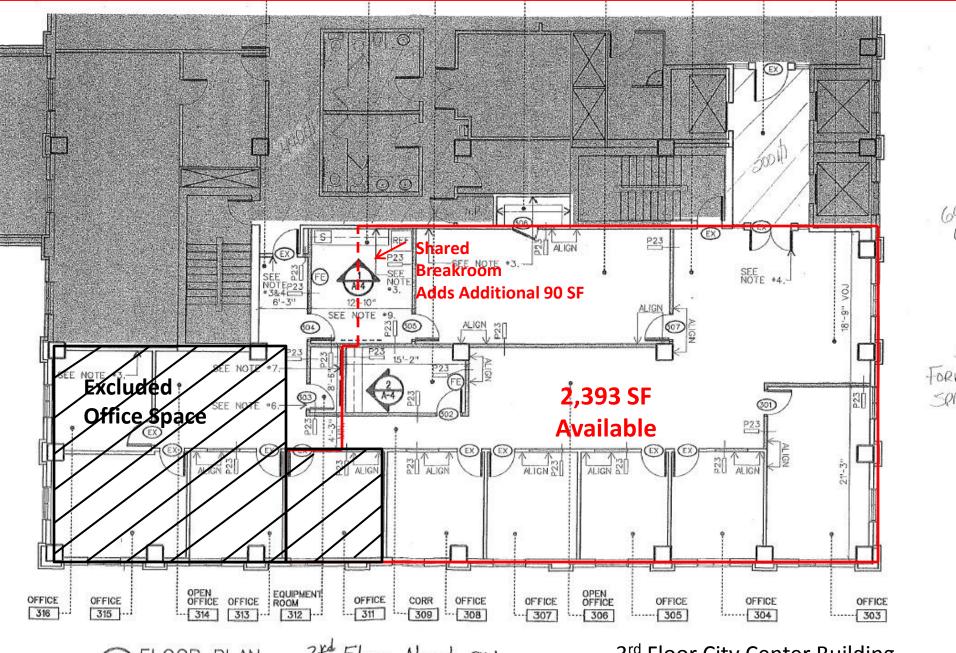

# **AMENITIES:**

- 2,393 Square Feet
- \$17.50 PSF Full Service Less Janitorial
- Beautiful Class A Office Tower
- In the Murfreesboro Central Business District
- Designated Parking Available
- Major Tenants: National Health Corp. and Regions Bank

# **John Harney**

**AFFILATE BROKER** 

**615.542.0715** johnh@parks-group.com TNLIC# 221569

1535 W Northfield Blvd., Suite 7 Murfreesboro, TN 37129

615.896.4045 www.parks-group.com

(2) FLOOR PLAN 3rd Floor North Side

3<sup>rd</sup> Floor City Center Building