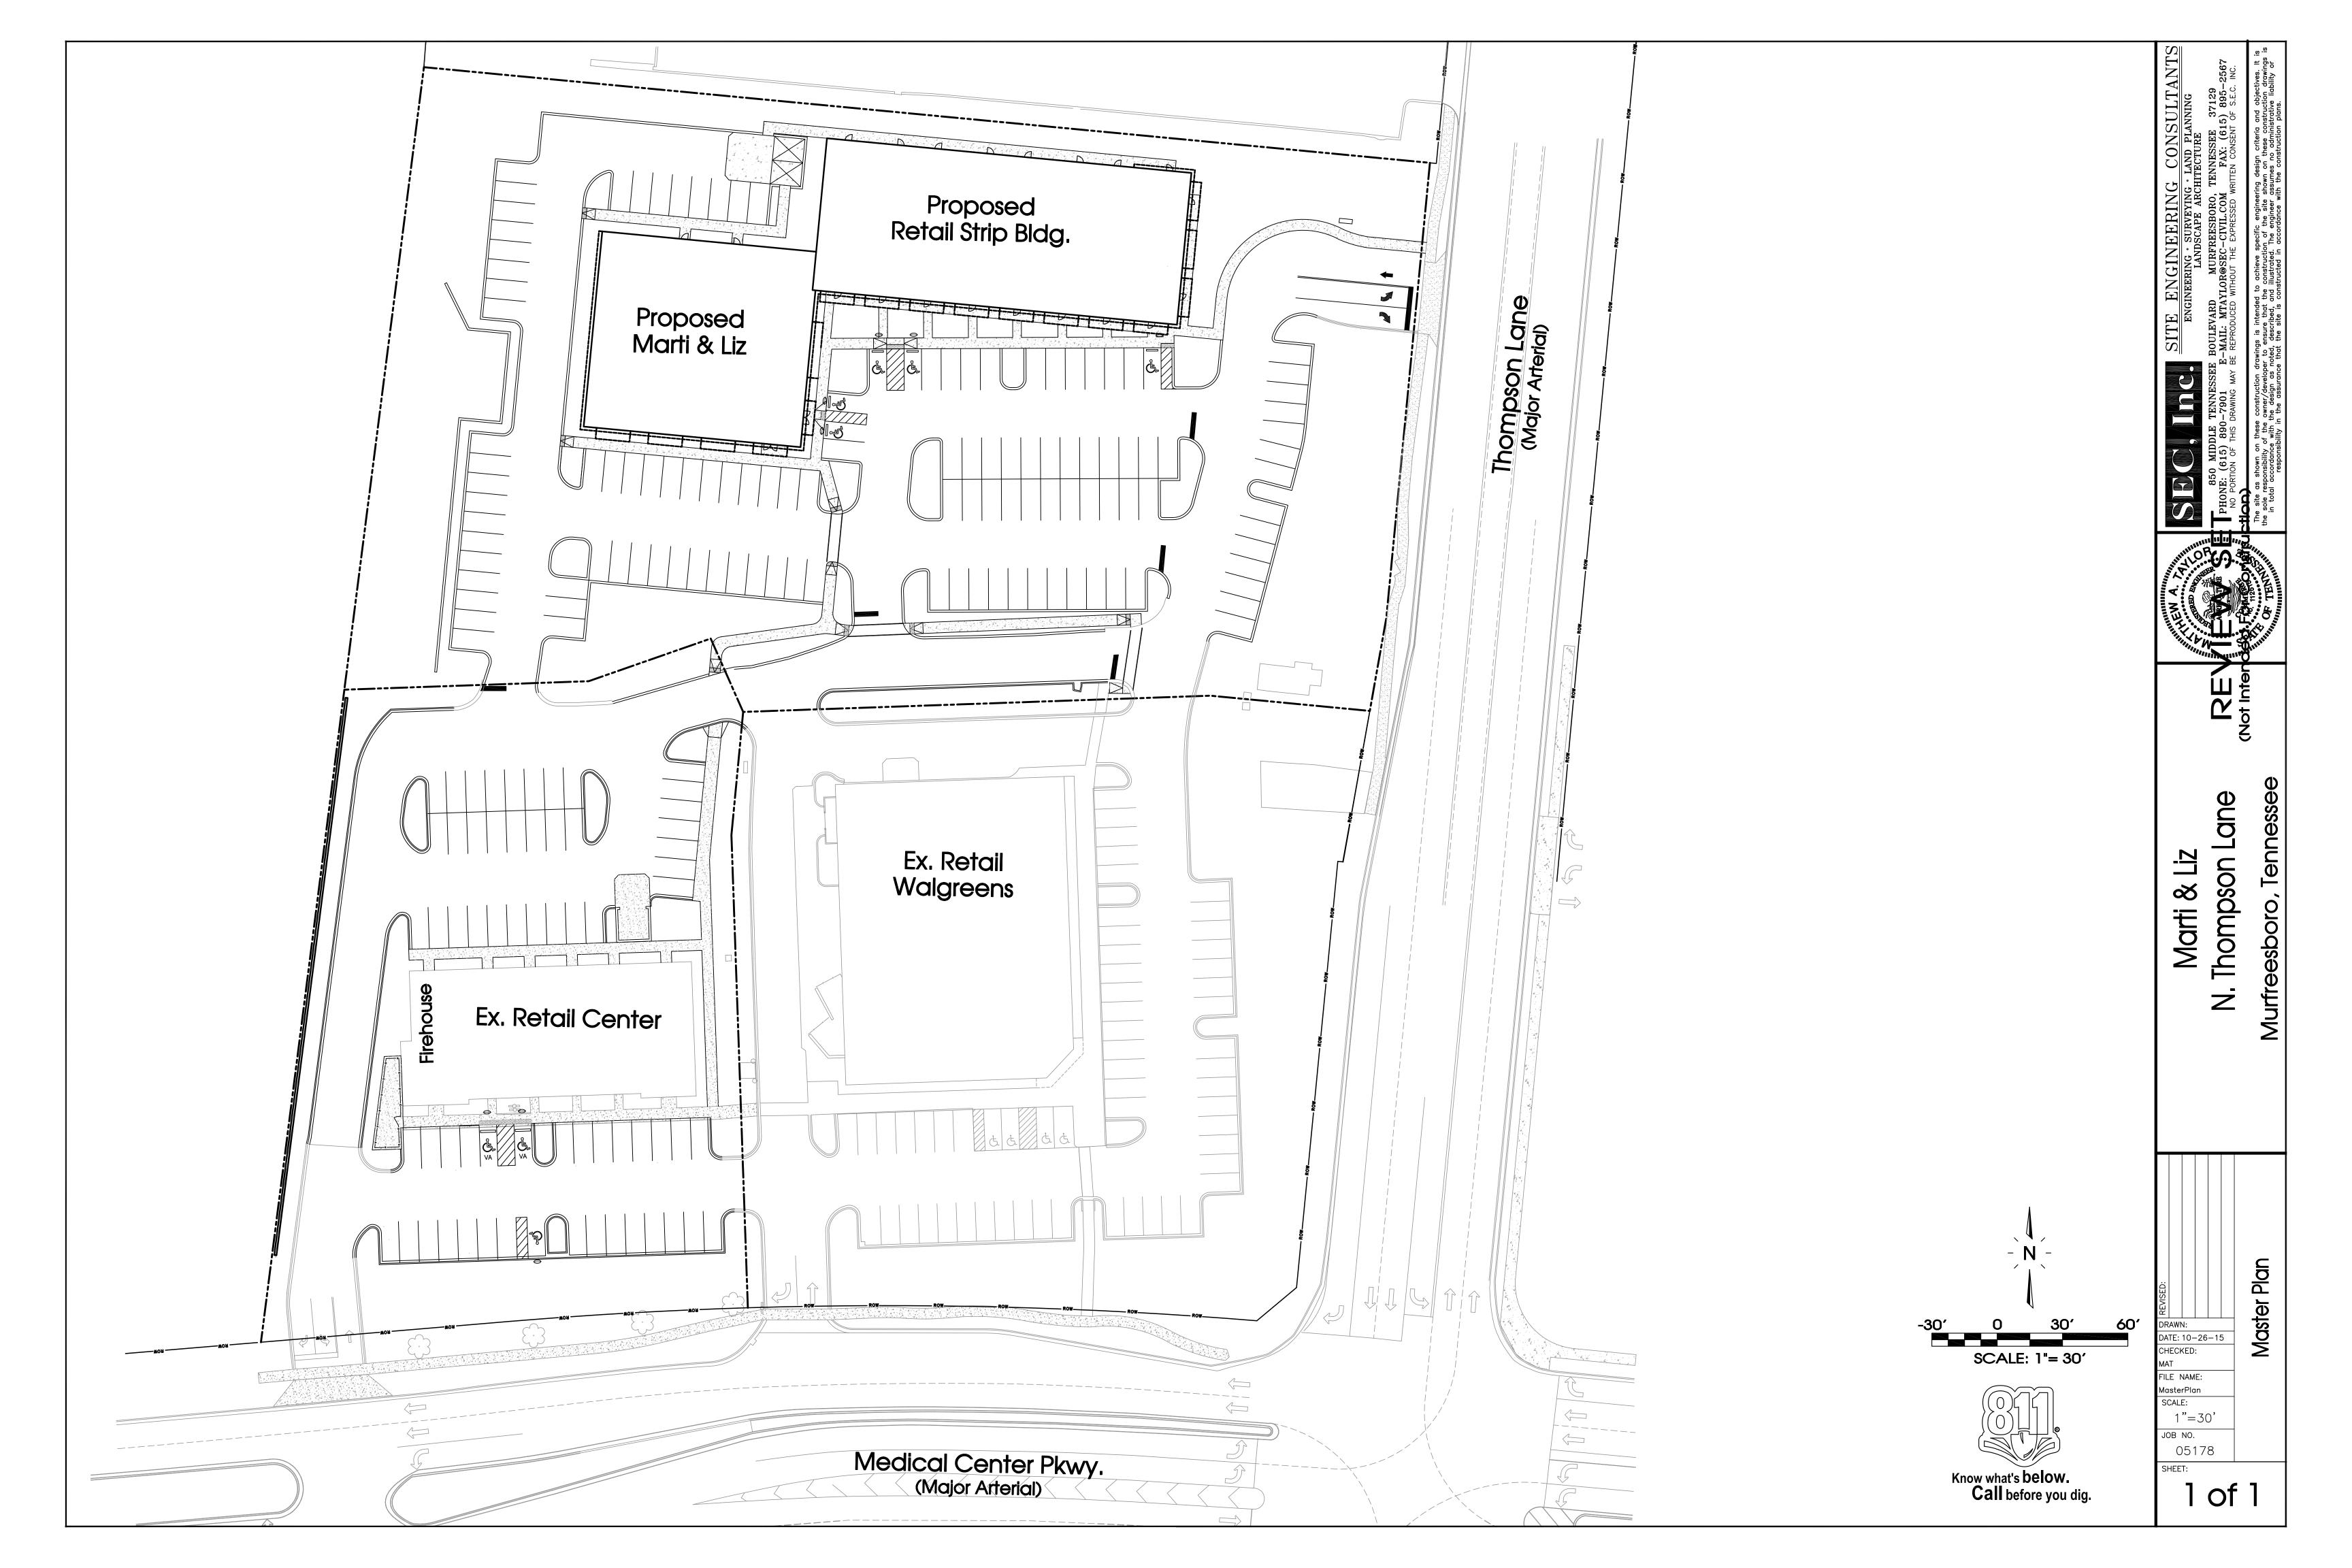

# 711 N. THOMPSON LANE

MURFREESBORO, TN

## RETAIL/COMMERCIAL SPACES FROM 1,447 SF - 5,788 SF

#### **AMENITIES**

- Lease rates from \$28 NNN
- \$25 PSF Tenant Allowance
- Great location near The Avenue, St. Thomas Rutherford Hospital, hotels, shopping, Murfreesboro's Gateway and I-24
- Spaces available from 1,447 SF 5,788 SF
- Anchored by Marty and Liz Shoes