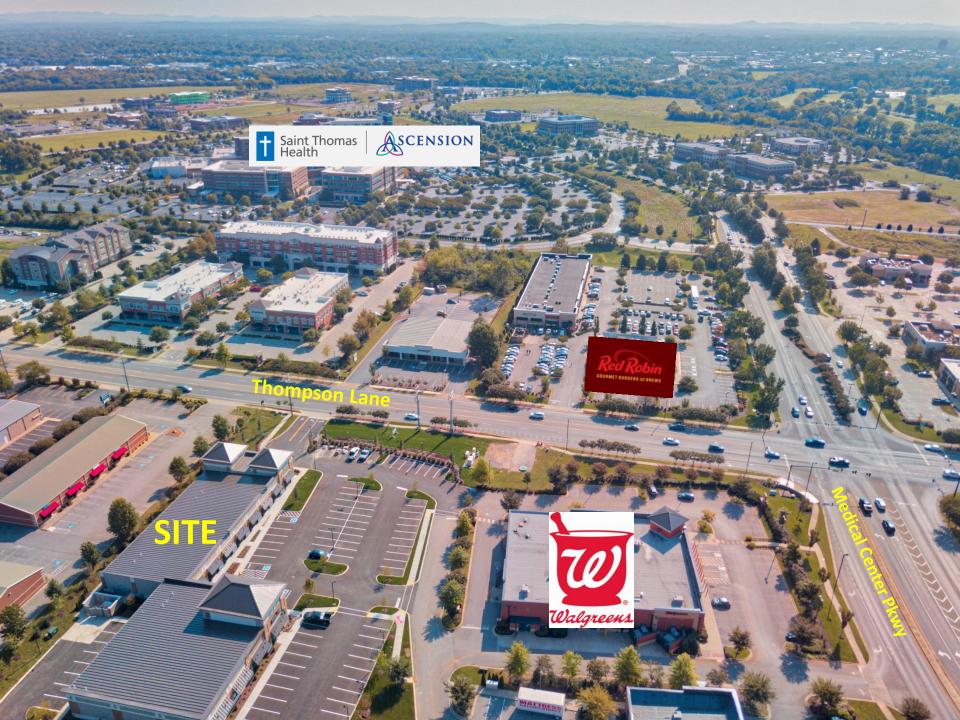

# 711 N. THOMPSON LANE

MURFREESBORO, TN

#### **AMENITIES**

- Lease rates from \$28 NNN
- \$25 PSF Tenant Allowance
- Great location near The Avenue, St. Thomas Rutherford Hospital, hotels, shopping, Murfreesboro's Gateway and I-24
- Spaces available from 1,447 SF 5,788 SF
- Anchored by Marty and Liz Shoes