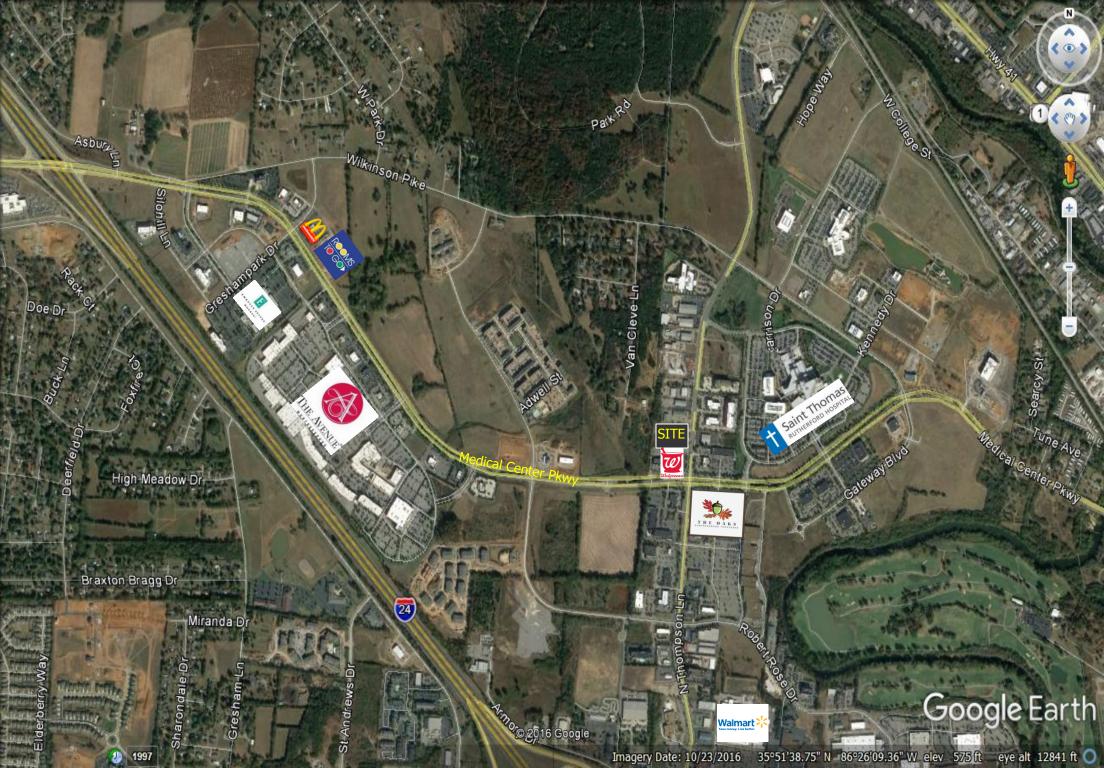

# 711 N. THOMPSON LANE

MURFREESBORO, TN

#### **AMENITIES**

- Lease rates from \$28 NNN
- \$25 PSF Tenant Allowance
- Great location near The Avenue, St. Thomas Rutherford Hospital, hotels, shopping, Murfreesboro's Gateway and I-24
- Spaces available from 1,447 SF 5,788 SF
- Anchored by Marty and Liz Shoes