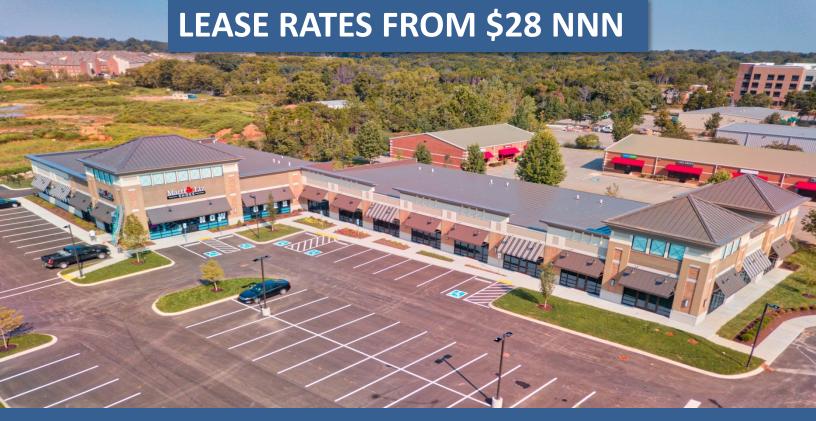

# 711 N. THOMPSON LANE

MURFREESBORO, TN

## RETAIL/COMMERCIAL SPACES FROM 1,447 SF - 5,788 SF

#### **AMENITIES**

- Lease rates from \$28 NNN
- \$25 PSF Tenant Allowance
- Great location near The Avenue, St. Thomas Rutherford Hospital, hotels, shopping, Murfreesboro's Gateway and I-24
- Spaces available from 1,447 SF 5,788 SF
- Anchored by Marty and Liz Shoes