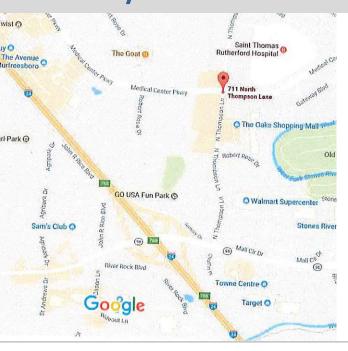

# 711 N. THOMPSON LANE

MURFREESBORO, TN

#### **AMENITIES**

- Lease rates from \$28 NNN
- \$25 PSF Tenant Allowance
- Great location near The Avenue, St. Thomas Rutherford Hospital, hotels, shopping, Murfreesboro's Gateway and I-24
- Spaces available from 1,447 SF 5,788 SF
- Anchored by Marty and Liz Shoes