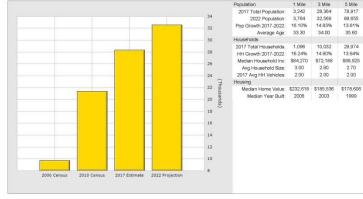

### Population for 1 Mile Radius Manson Pike @ @ Brinkley Rd, Murfreesboro, TN 37128

Copyrighted report licensed to The Parks Group Commercial - 538467

1/29/2018

### Household Income for 1 Mile Radius Manson Pike @ @ Brinkley Rd, Murfreesboro, TN 37128

2022 Median Projection

Copyrighted report licensed to The Parks Group Commercial - 538467.

| Population             | 1 Mile    | 3 Mile    | 5 Mile    |
|------------------------|-----------|-----------|-----------|
| 2017 Total Population: | 3,242     | 28,364    | 78,917    |
| 2022 Population:       | 3,764     | 32,569    | 89,655    |
| Pop Growth 2017-2022:  | 16.10%    | 14.83%    | 13.61%    |
| Average Age:           | 33.30     | 34.00     | 35.60     |
| Households             |           |           |           |
| 2017 Total Households: | 1,096     | 10,032    | 28,974    |
| HH Growth 2017-2022:   | 16.24%    | 14.90%    | 13.64%    |
| Median Household Inc:  | \$84,270  | \$72,188  | \$68,925  |
| Avg Household Size:    | 3.00      | 2.80      | 2.70      |
| 2017 Avg HH Vehicles:  | 2.00      | 2.00      | 2.00      |
| Housing                |           |           |           |
| Median Home Value:     | \$232,618 | \$185,536 | \$178,606 |
|                        |           |           |           |

Median Year Built: 2006 2003 1999

1/29/2018