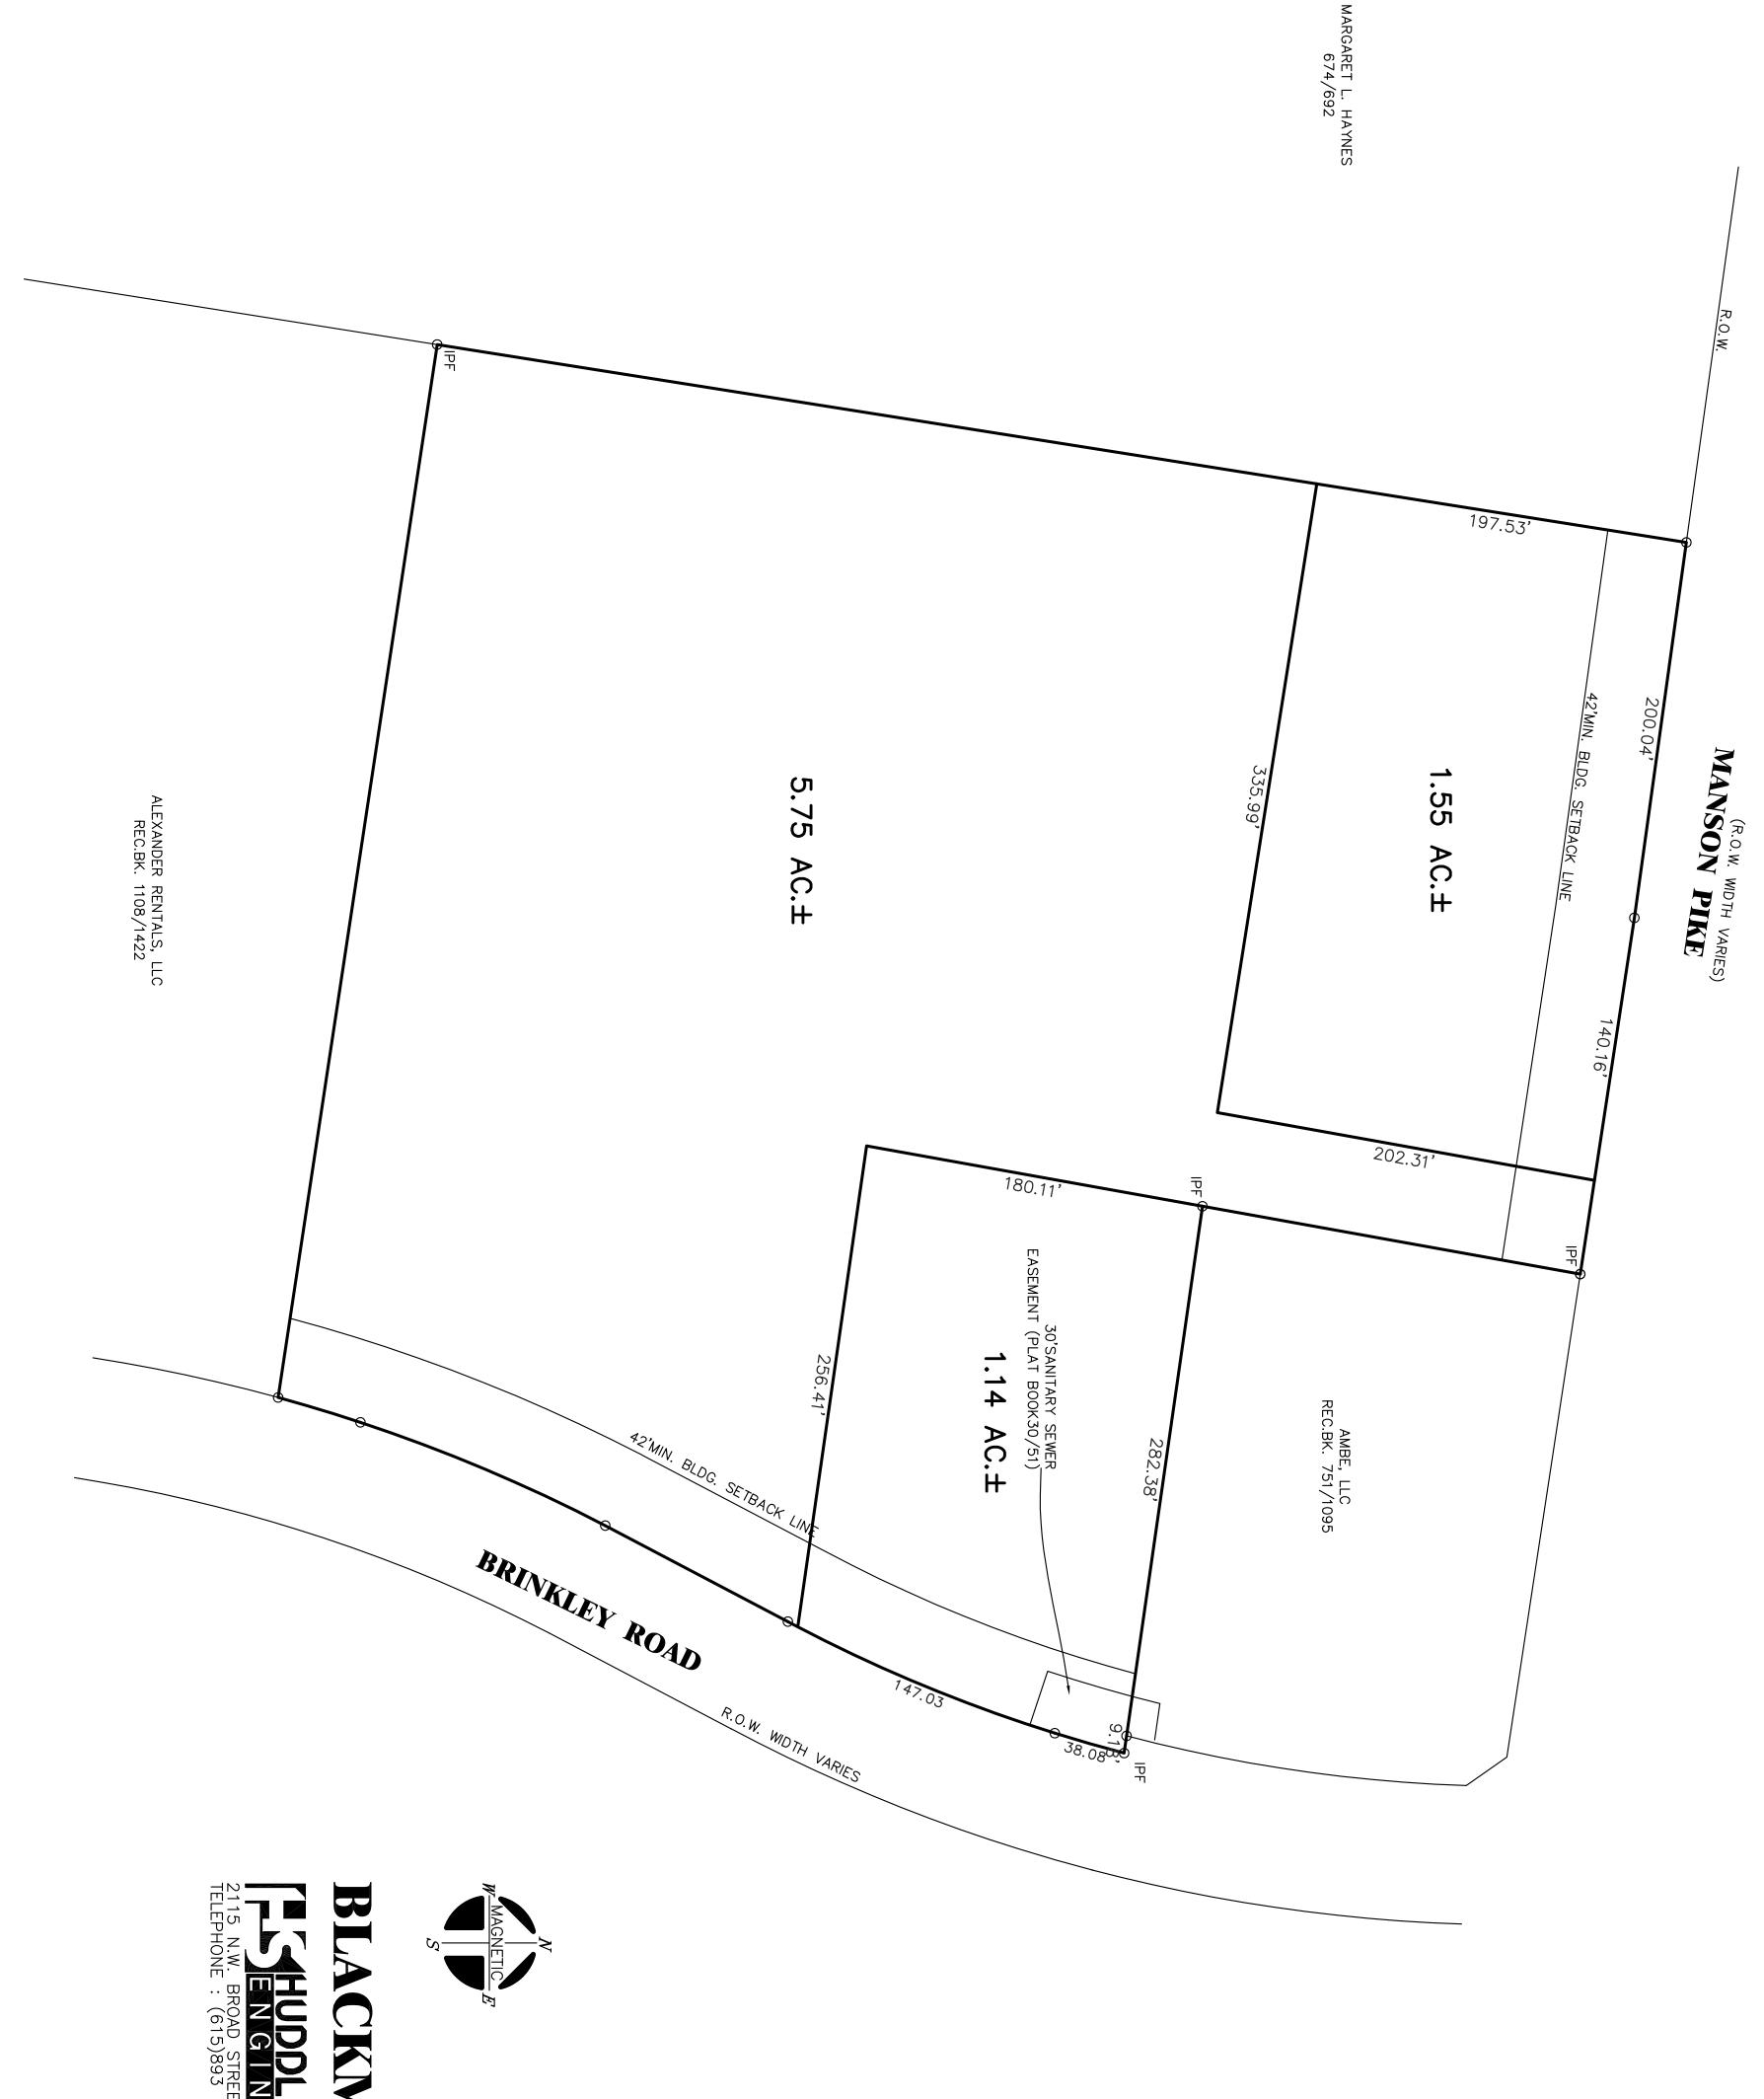

# **3 Parcels Available from 1.21 to 6.32 AC**MURFREESBORO, TN

### Corner of Manson Pike and Brinkley Rd.

- 1.82 AC Outparcel @
   \$10.50 PSF
- 1.21 AC Outparcel @ \$10 PSF
- 6.32 AC Lot @ \$7 PSF

# BLACKMAN MEADOWS EXHIBIT JHUDDLESTON-STEELE PANGING INC. 2115 N.W. BROAD STREET, MURFFREESBORO, TN 37129 TELEPHONE: (615)893 - 4084, FAX: (615)893 - 0080