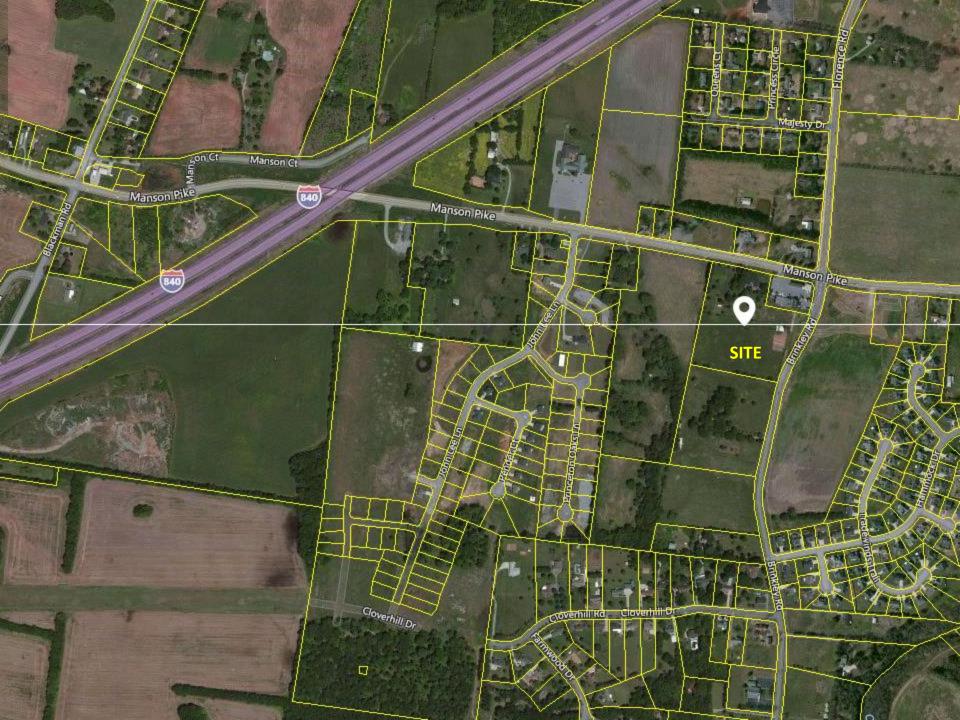

### Corner of Manson Pike and Brinkley Rd.

- 1.82 AC Outparcel @
   \$10.50 PSF
- 1.21 AC Outparcel @ \$10 PSF
- 6.32 AC Lot @ \$7 PSF

### **AMENITIES**

- Property zoned Commercial Fringe
- Water and Sewer Available
- Good Topography
- Located in high-growth West Murfreesboro/Blackman area
- Easy access to I-24 Exit 76 Medical Center Pkwy.