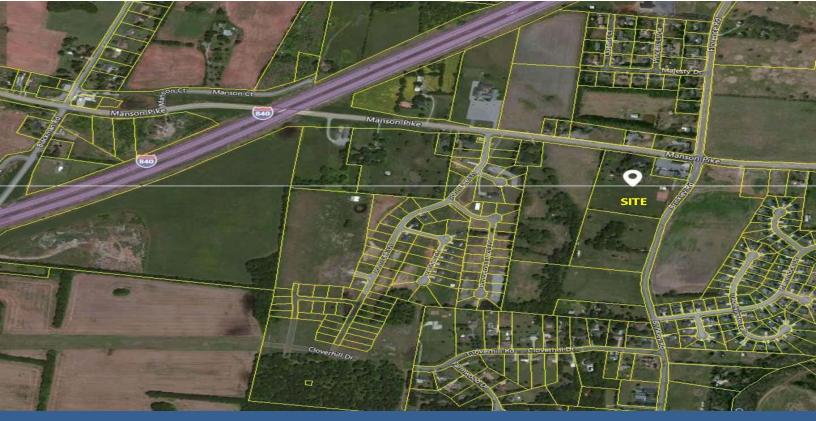

### Corner of Manson Pike and Brinkley Rd.

- 1.82 AC Outparcel @
   \$10.50 PSF
- 1.21 AC Outparcel @ \$10 PSF
- 6.32 AC Lot @ \$7 PSF

### **AMENITIES**

- Property zoned Commercial Fringe
- Water and Sewer Available
- Good Topography
- Located in high-growth West Murfreesboro/Blackman area
- Easy access to I-24 Exit 76 Medical Center Pkwy.