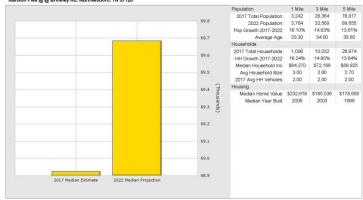

### Household Income for 1 Mile Radius Manson Pike @ @ Brinkley Rd, Murfreesboro, TN 37128

2022 Median Projection

Copyrighted report licensed to The Parks Group Commercial - 538467.

| Population             | 1 Mile    | 3 Mile    | 5 Mile    |
|------------------------|-----------|-----------|-----------|
| 2017 Total Population: | 3,242     | 28,364    | 78,917    |
| 2022 Population:       | 3,764     | 32,569    | 89,655    |
| Pop Growth 2017-2022:  | 16.10%    | 14.83%    | 13.61%    |
| Average Age:           | 33.30     | 34.00     | 35.60     |
| Households             |           |           |           |
| 2017 Total Households: | 1,096     | 10,032    | 28,974    |
| HH Growth 2017-2022:   | 16.24%    | 14.90%    | 13.64%    |
| Median Household Inc:  | \$84,270  | \$72,188  | \$68,925  |
| Avg Household Size:    | 3.00      | 2.80      | 2.70      |
| 2017 Avg HH Vehicles:  | 2.00      | 2.00      | 2.00      |
| Housing                |           |           |           |
| Median Home Value:     | \$232,618 | \$185,536 | \$178,606 |
|                        |           |           |           |

Median Year Built: 2006 2003 1999

1/29/2018