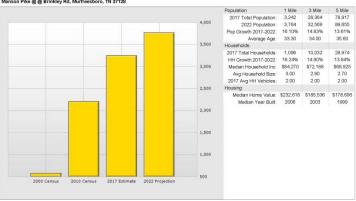

### Household Income for 1 Mile Radius Manson Pike @ @ Brinkley Rd, Murfreesboro, TN 37128

2022 Median Projection

Copyrighted report licensed to The Parks Group Commercial - 538467.

| Population             | 1 Mile    | 3 Mile    | 5 Mile    |
|------------------------|-----------|-----------|-----------|
| 2017 Total Population: | 3,242     | 28,364    | 78,917    |
| 2022 Population:       | 3,764     | 32,569    | 89,655    |
| Pop Growth 2017-2022:  | 16.10%    | 14.83%    | 13.61%    |
| Average Age:           | 33.30     | 34.00     | 35.60     |
| Households             |           |           |           |
| 2017 Total Households: | 1,096     | 10,032    | 28,974    |
| HH Growth 2017-2022:   | 16.24%    | 14.90%    | 13.64%    |
| Median Household Inc:  | \$84,270  | \$72,188  | \$68,925  |
| Avg Household Size:    | 3.00      | 2.80      | 2.70      |
| 2017 Avg HH Vehicles:  | 2.00      | 2.00      | 2.00      |
| Housing                |           |           |           |
| Median Home Value:     | \$232,618 | \$185,536 | \$178,606 |
|                        |           |           |           |

Median Year Built: 2006 2003 1999

1/29/2018