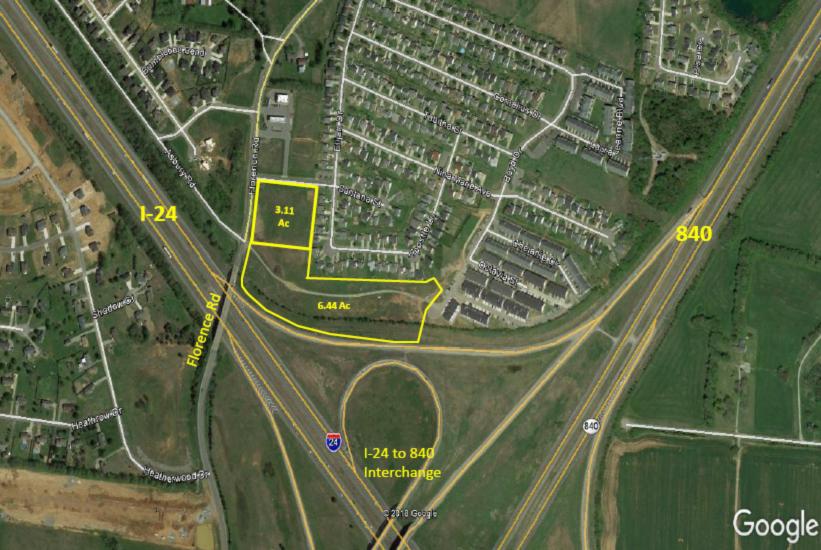

# 6.44 Acre Commercial Lot FOR SALE

# Florence Road - Murfreesboro, TN

### **AMENITIES:**

- 6.44 Acres: \$799,000
- Sewer & Water available
- Zoned for a variety of retail, office, assisted living, daycare, storage units (see list)
- Great visibility from I-24 @ 840
  Interchange
- Traffic Count: Approx. 123,688