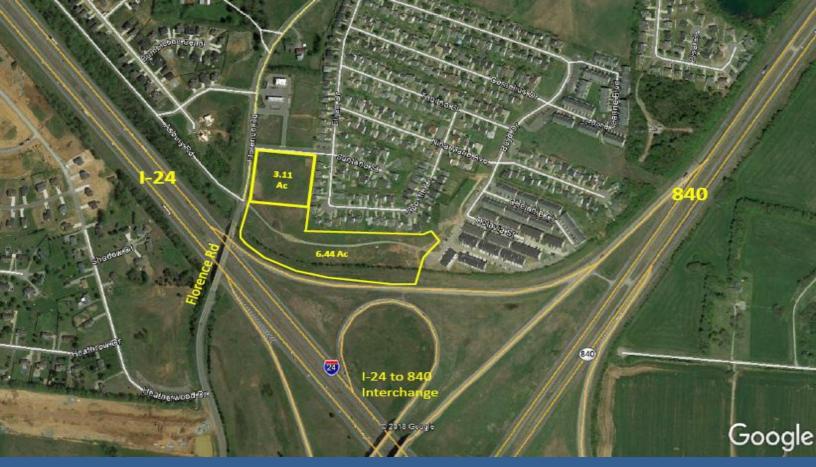

# 6.44 Acre Commercial Lot FOR SALE

# Florence Road - Murfreesboro, TN

### **AMENITIES:**

- 6.44 Acres: \$799,000
- Sewer & Water available
- Zoned for a variety of retail, office, assisted living, daycare, storage units (see list)
- Great visibility from I-24 @ 840
  Interchange
- Traffic Count: Approx. 123,688