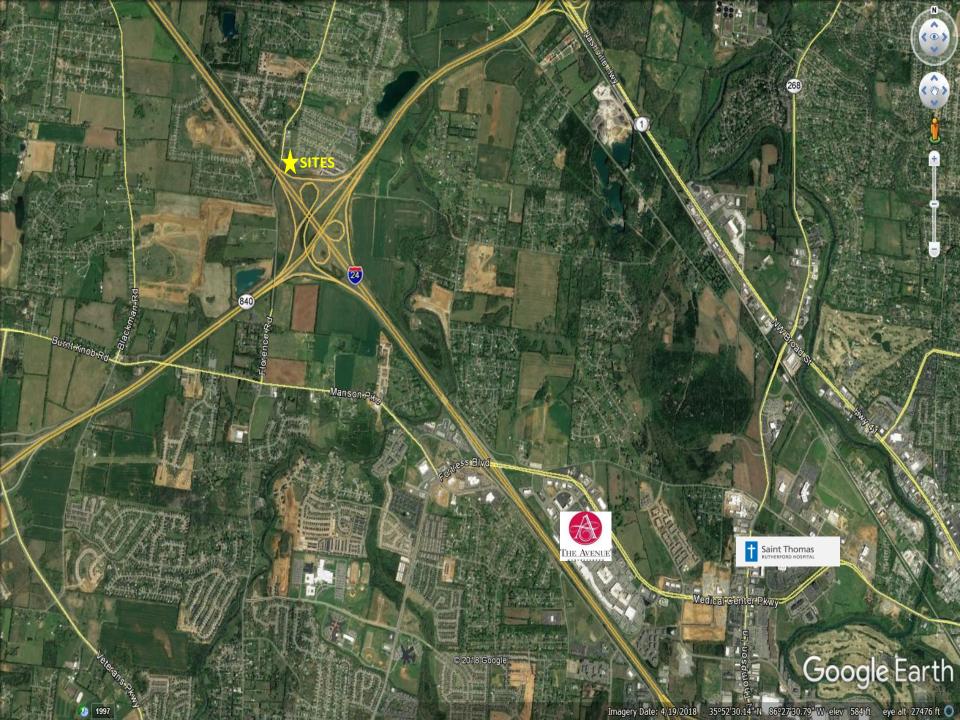

# 6.44 Acre Commercial Lot FOR SALE

# Florence Road - Murfreesboro, TN

### **AMENITIES:**

- 6.44 Acres: \$799,000
- Sewer & Water available
- Zoned for a variety of retail, office, assisted living, daycare, storage units (see list)
- Great visibility from I-24 @ 840
  Interchange
- Traffic Count: Approx. 123,688