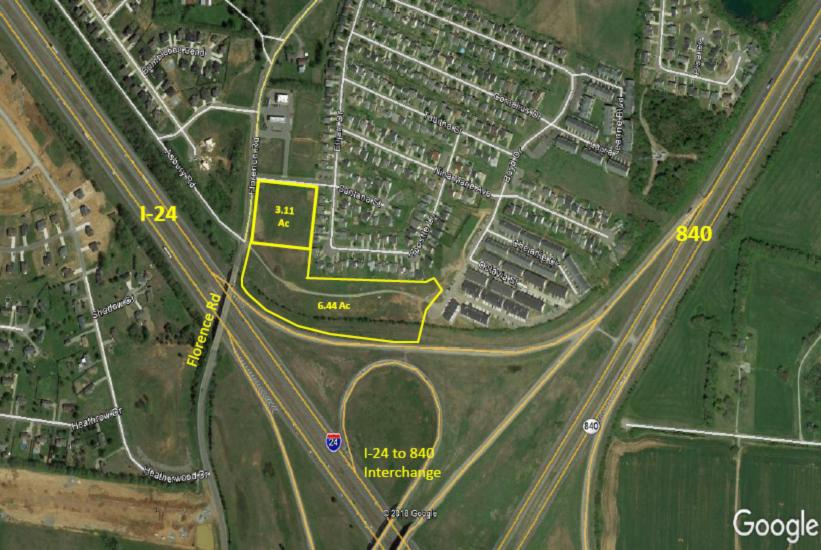

# 3.11 Acre Commercial Lot FOR SALE

# Florence Road - Murfreesboro, TN

### **AMENITIES:**

- 3.11 Acres: \$599,000
- Sewer & Water available
- Zoned for a variety of retail, office, assisted living, daycare, storage units (see list)
- Great visibility from I-24 @ 840
  Interchange
- Traffic Count: Approx. 123,688