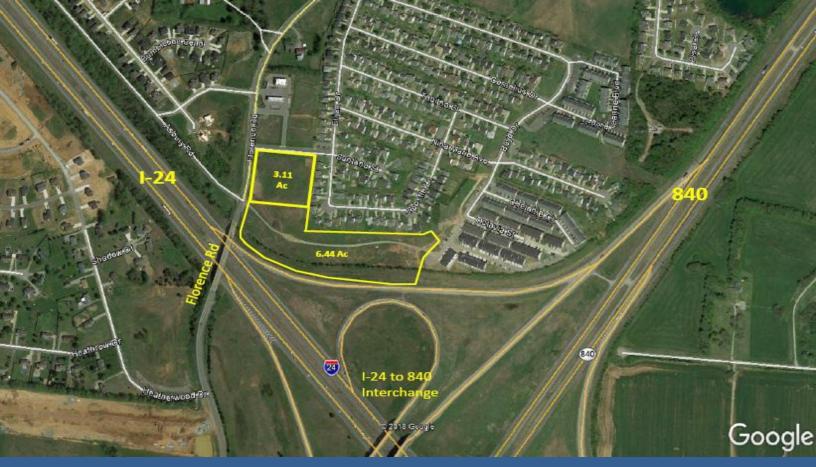

# 3.11 Acre Commercial Lot FOR SALE

# Florence Road - Murfreesboro, TN

### **AMENITIES:**

- 3.11 Acres: \$599,000
- Sewer & Water available
- Zoned for a variety of retail, office, assisted living, daycare, storage units (see list)
- Great visibility from I-24 @ 840
  Interchange
- Traffic Count: Approx. 123,688