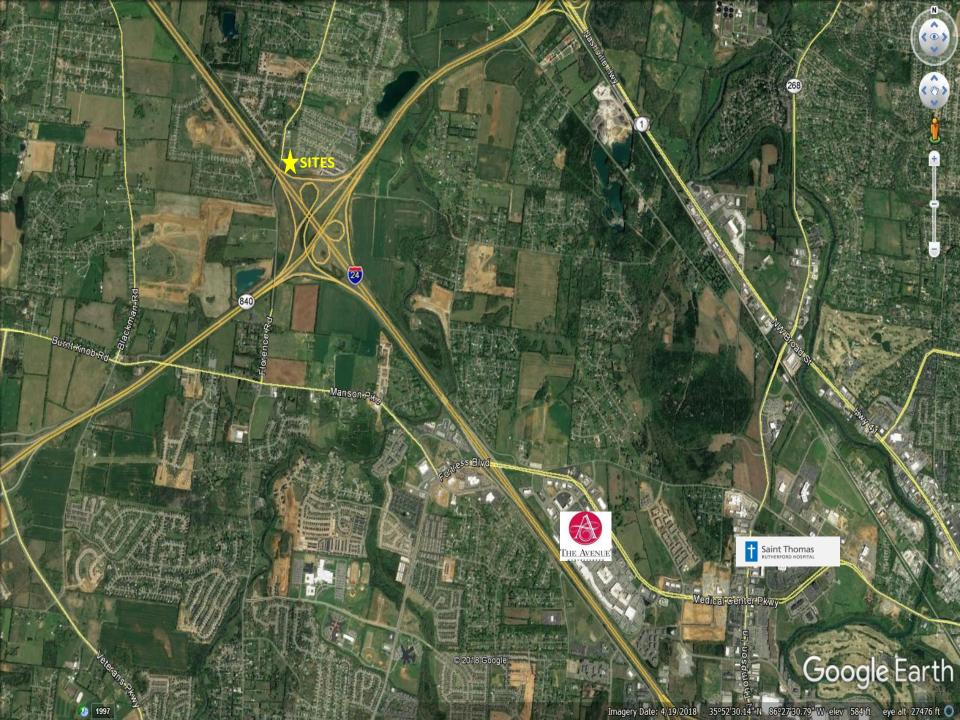

### **AMENITIES:**

- 3.11 Acres: \$599,000
- Sewer & Water available
- Zoned for a variety of retail, office, assisted living, daycare, storage units (see list)
- Great visibility from I-24 @ 840
  Interchange
- Traffic Count: Approx. 123,688