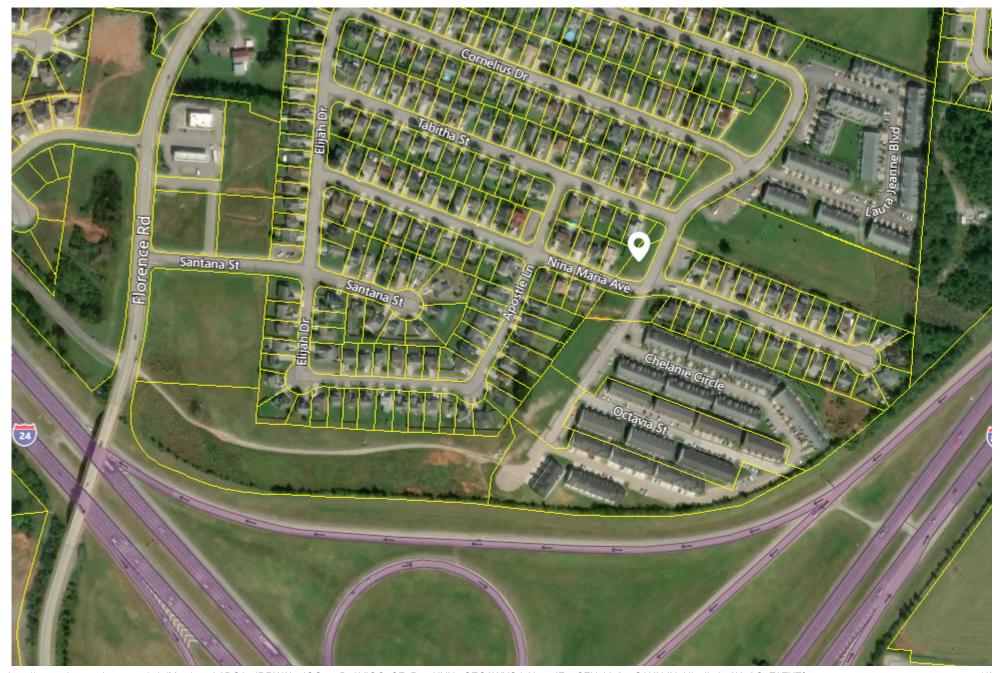

# 3.11 Acre Commercial Lot FOR SALE

# Florence Road - Murfreesboro, TN

### **AMENITIES:**

- 3.11 Acres: \$599,000
- Sewer & Water available
- Zoned for a variety of retail, office, assisted living, daycare, storage units (see list)
- Great visibility from I-24 @ 840
  Interchange
- Traffic Count: Approx. 123,688