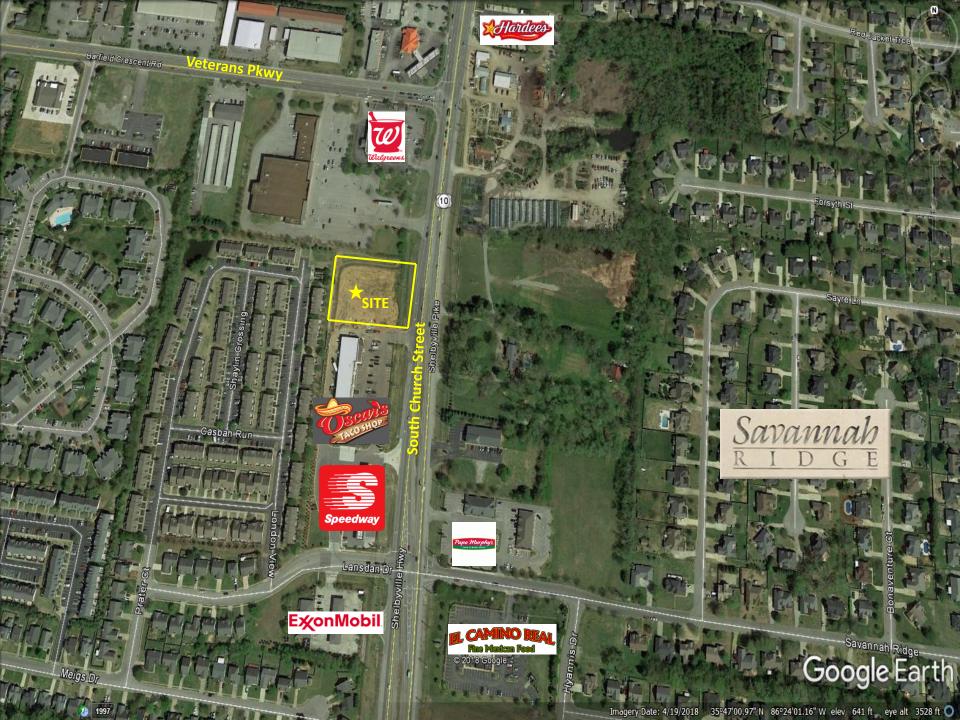

# **NEW RETAIL CENTER – 3114 South Church St.**

South Church St @ Veterans Pkwy - Murfreesboro, TN

## **Property Features:**

- Lease Rate: \$27 PSF + NNN
- 1,420 SF available
- Anchored by Koji Express & Grandy's
- Available August 2019
- Easy access to Exit 81 off I-24
- Traffic count: Approx. 28,774