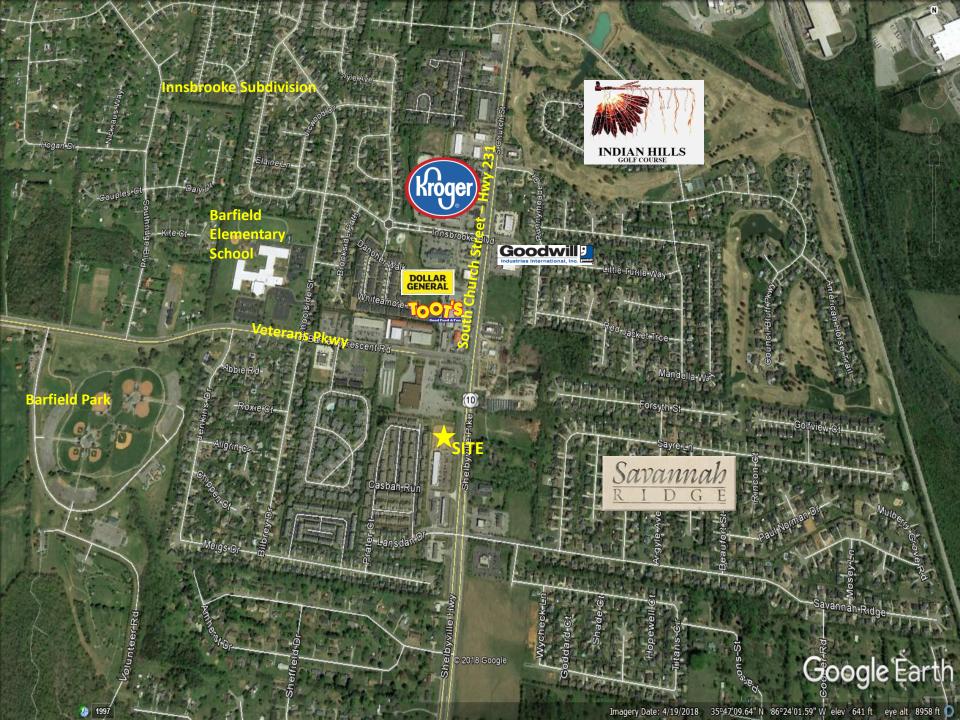

# **NEW RETAIL CENTER – 3114 South Church St.**

South Church St @ Veterans Pkwy - Murfreesboro, TN

## **Property Features:**

- Lease Rate: \$27 PSF + NNN
- 1,420 SF available
- Anchored by Koji Express & Grandy's
- Available August 2019
- Easy access to Exit 81 off I-24
- Traffic count: Approx. 28,774