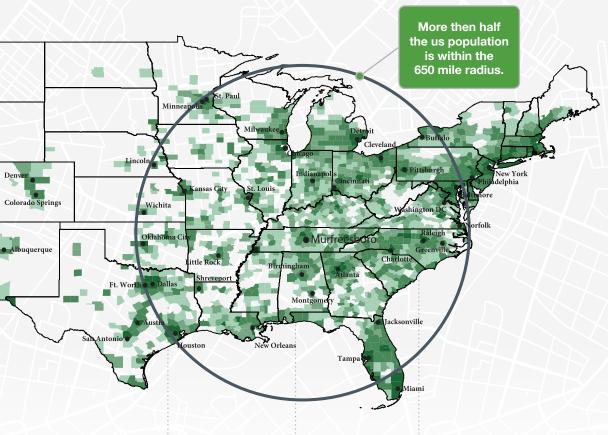

#### **Proximity to Nashville**

- · 3 Professional Sports Teams
- Live Music at the Ryman Auditorium, Grand Ole Opry, and Bluebird Cafe