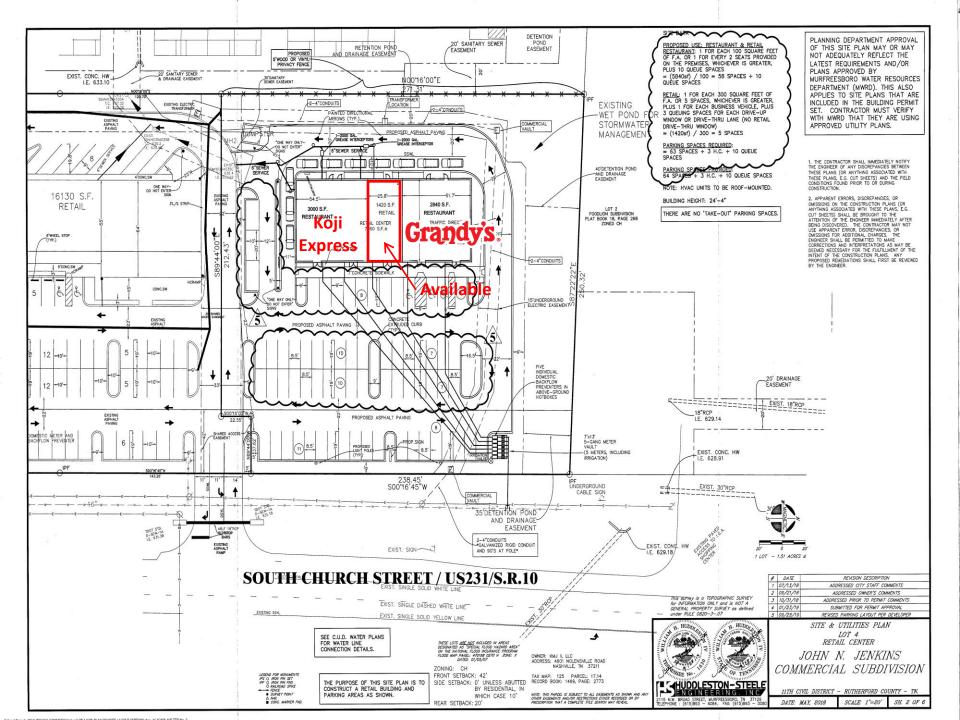

# **NEW RETAIL CENTER – 3114 South Church St.**

South Church St @ Veterans Pkwy - Murfreesboro, TN

## **Property Features:**

- Lease Rate: \$27 PSF + NNN
- 1,420 SF available
- Anchored by Koji Express & Grandy's
- Available August 2019
- Easy access to Exit 81 off I-24
- Traffic count: Approx. 28,774