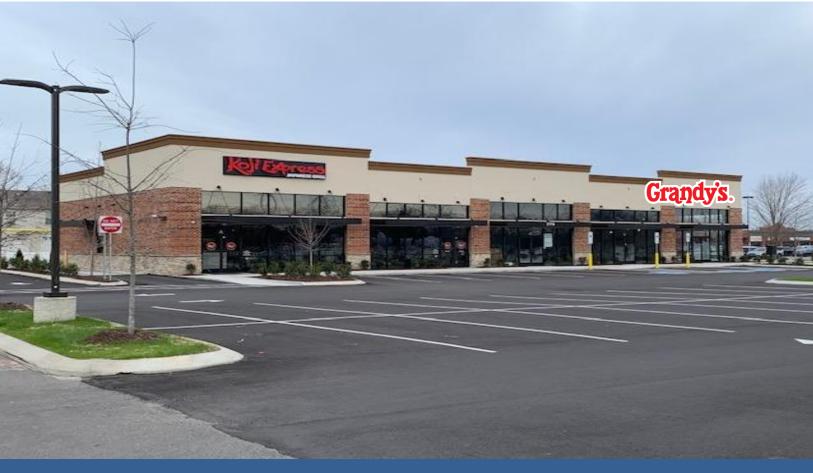

# **NEW RETAIL CENTER – 3114 South Church St.**

South Church St @ Veterans Pkwy - Murfreesboro, TN

## **Property Features:**

- Lease Rate: \$27 PSF + NNN
- 1,420 SF available
- Anchored by Koji Express & Grandy's
- Available August 2019
- Easy access to Exit 81 off I-24
- Traffic count: Approx. 28,774