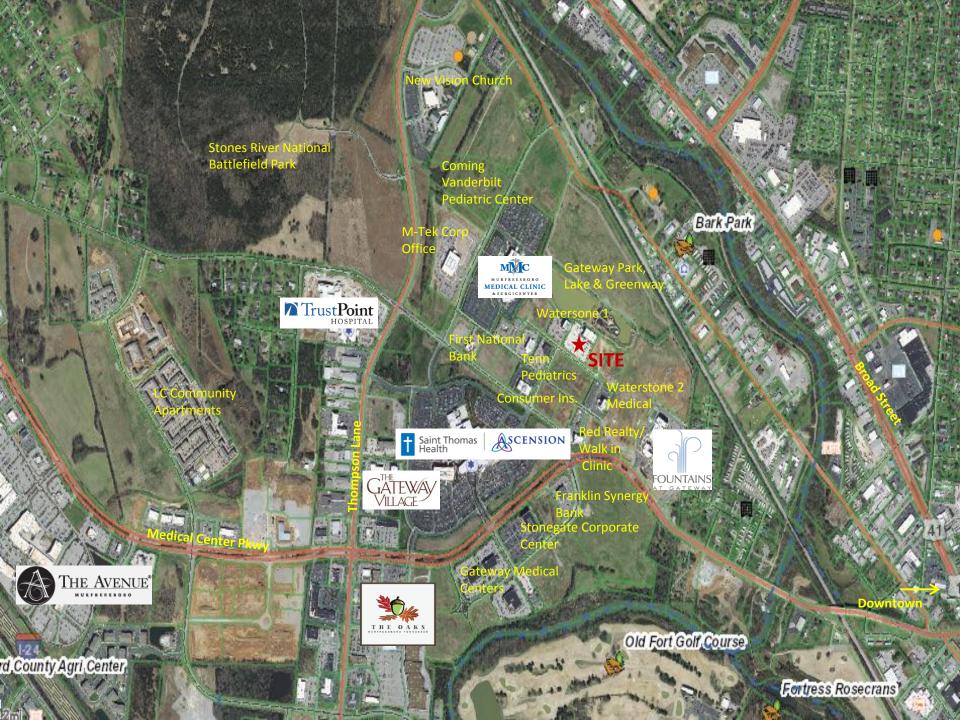

# Waterstone III Office Building 1524 Williams Drive - Murfreesboro, TN CLASS A OFFICE SPACE FOR LEASE

### AMENITIES

- Office Space for Lease at \$27 PSF NNN w/ \$45-\$50 PSF Build-out allowance
- Suites Available from approx. 2,500 SF to 5,600 SF
- Near St Thomas Rutherford Hospital & Murfreesboro Medical Clinic
- In Murfreesboro's Prestigious Gateway District & Close to I-24 Exit 76
- Existing Tenants include Ascend Federal Credit Union & Fresenius Kidney Care