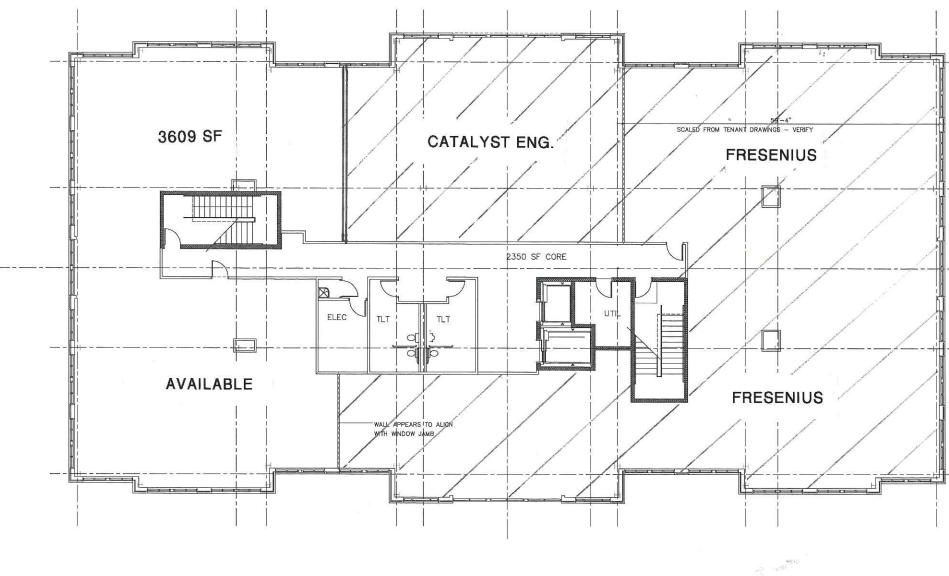

# Waterstone III Office Building 1524 Williams Drive - Murfreesboro, TN CLASS A OFFICE SPACE FOR LEASE

### AMENITIES

- Office Space for Lease at \$27 PSF NNN w/ \$45-\$50 PSF Build-out allowance
- Suites Available from approx. 2,500 SF to 5,600 SF
- Near St Thomas Rutherford Hospital & Murfreesboro Medical Clinic
- In Murfreesboro's Prestigious Gateway District & Close to I-24 Exit 76
- Existing Tenants include Ascend Federal Credit Union & Fresenius Kidney Care