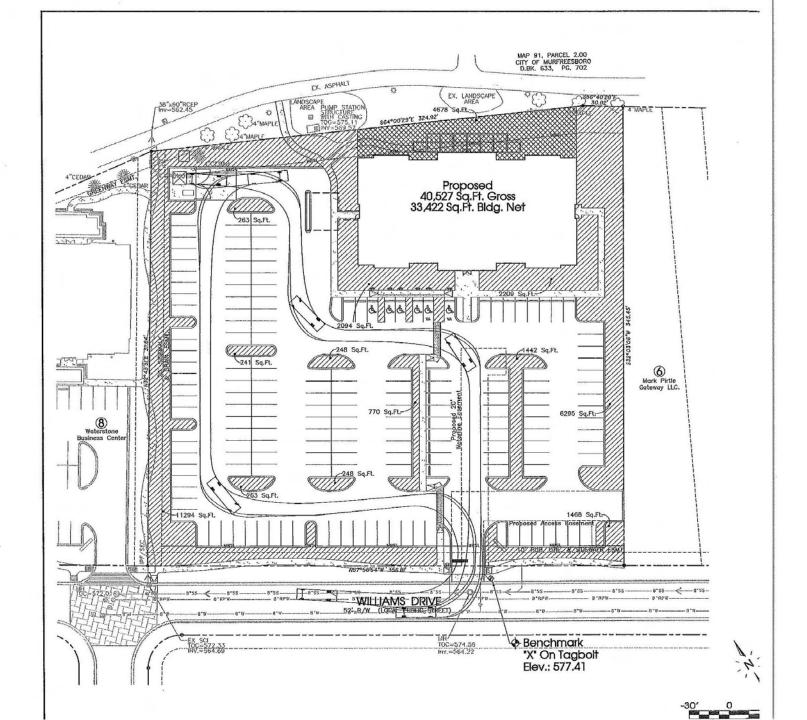

# Waterstone III Office Building 1524 Williams Drive - Murfreesboro, TN CLASS A OFFICE SPACE FOR LEASE

### AMENITIES

- Office Space for Lease at \$27 PSF NNN w/ \$45-\$50 PSF Build-out allowance
- Suites Available from approx. 2,500 SF to 5,600 SF
- Near St Thomas Rutherford Hospital & Murfreesboro Medical Clinic
- In Murfreesboro's Prestigious Gateway District & Close to I-24 Exit 76
- Existing Tenants include Ascend Federal Credit Union & Fresenius Kidney Care