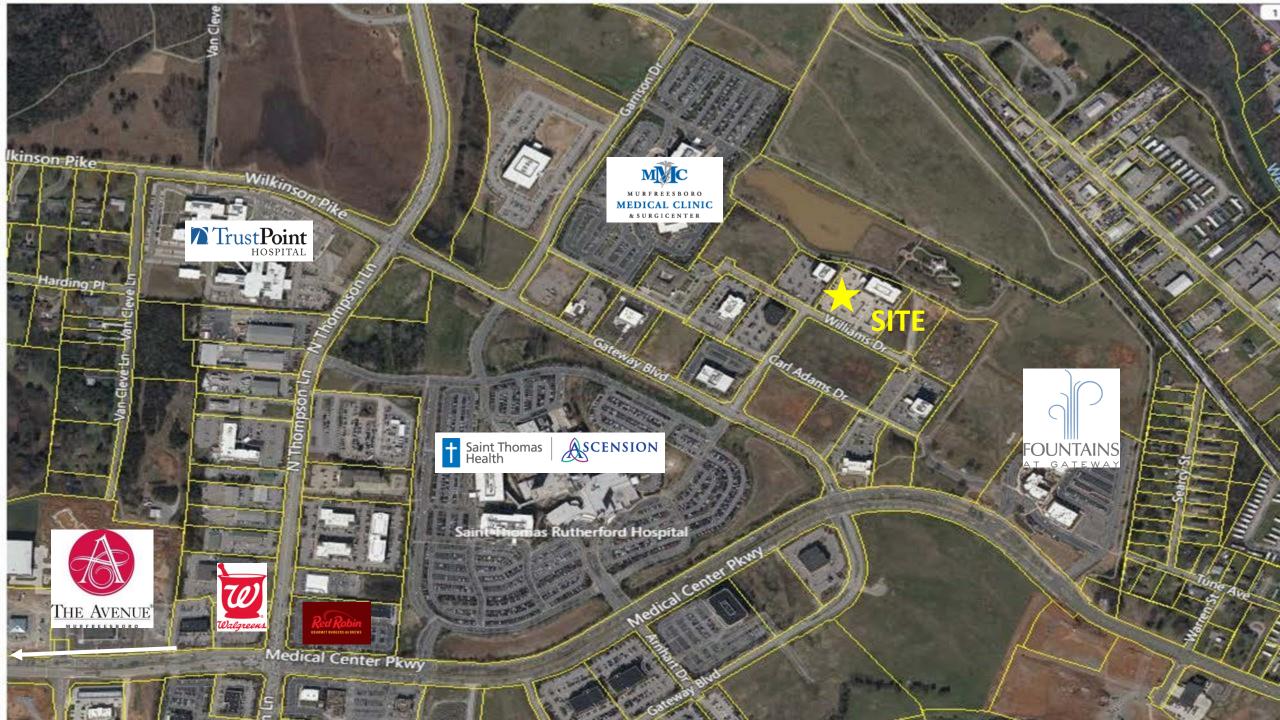

# Waterstone III Office Building 1524 Williams Drive - Murfreesboro, TN CLASS A OFFICE SPACE FOR LEASE

### AMENITIES

- Office Space for Lease at \$27 PSF NNN w/ \$45-\$50 PSF Build-out allowance
- Suites Available from approx. 2,500 SF to 5,600 SF
- Near St Thomas Rutherford Hospital & Murfreesboro Medical Clinic
- In Murfreesboro's Prestigious Gateway District & Close to I-24 Exit 76
- Existing Tenants include Ascend Federal Credit Union & Fresenius Kidney Care