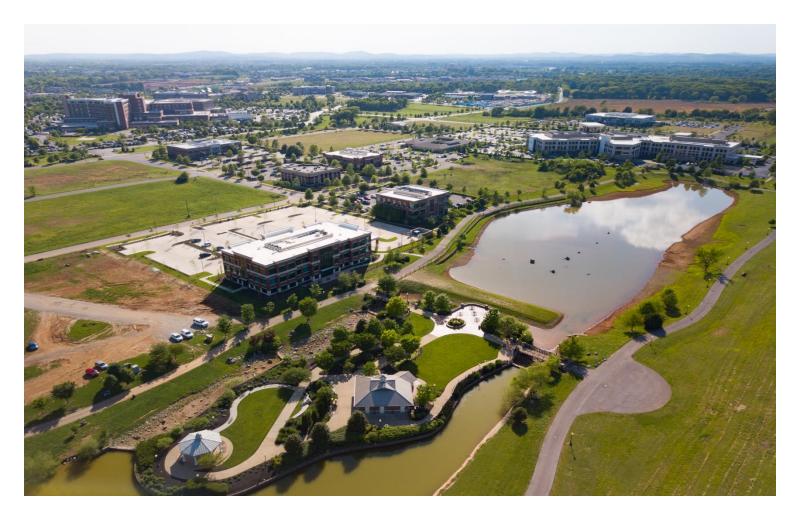

# Waterstone III Office Building 1524 Williams Drive - Murfreesboro, TN CLASS A OFFICE SPACE FOR LEASE

### AMENITIES

- Office Space for Lease at \$27 PSF NNN w/ \$45-\$50 PSF Build-out allowance
- Suites Available from approx. 2,500 SF to 5,600 SF
- Near St Thomas Rutherford Hospital & Murfreesboro Medical Clinic
- In Murfreesboro's Prestigious Gateway District & Close to I-24 Exit 76
- Existing Tenants include Ascend Federal Credit Union & Fresenius Kidney Care