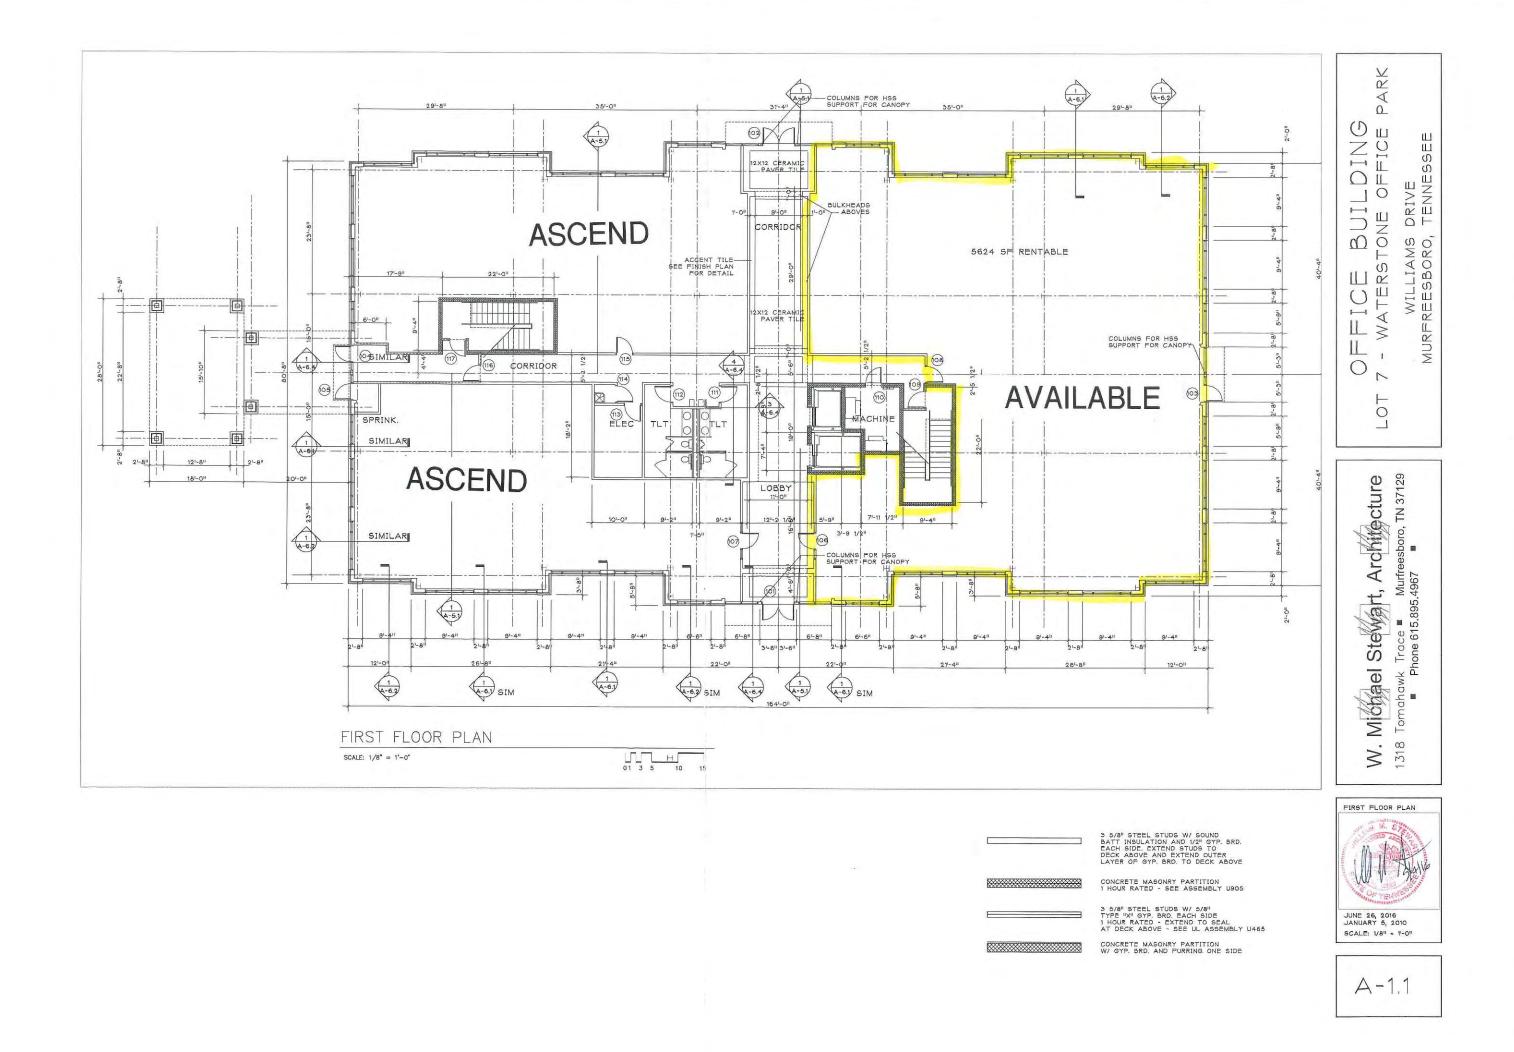

# Waterstone III Office Building 1524 Williams Drive - Murfreesboro, TN CLASS A OFFICE SPACE FOR LEASE

### AMENITIES

- Office Space for Lease at \$27 PSF NNN w/ \$45-\$50 PSF Build-out allowance
- Suites Available from approx. 2,500 SF to 5,600 SF
- Near St Thomas Rutherford Hospital & Murfreesboro Medical Clinic
- In Murfreesboro's Prestigious Gateway District & Close to I-24 Exit 76
- Existing Tenants include Ascend Federal Credit Union & Fresenius Kidney Care