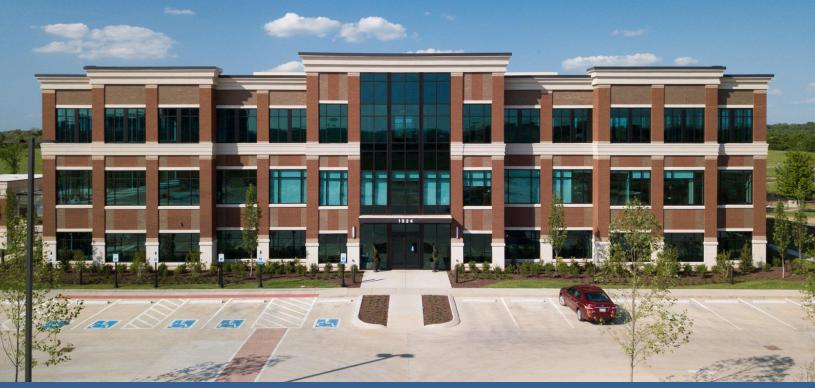

# Waterstone III Office Building 1524 Williams Drive - Murfreesboro, TN CLASS A OFFICE SPACE FOR LEASE

### AMENITIES

- Office Space for Lease at \$27 PSF NNN w/ \$45-\$50 PSF Build-out allowance
- Suites Available from approx. 2,500 SF to 5,600 SF
- Near St Thomas Rutherford Hospital & Murfreesboro Medical Clinic
- In Murfreesboro's Prestigious Gateway District & Close to I-24 Exit 76
- Existing Tenants include Ascend Federal Credit Union & Fresenius Kidney Care